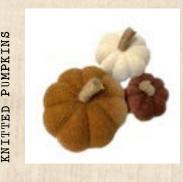

### SOFT KNITTED PUMPKINS

### SOFT KNITTED

# pungkins

This absolutely yummy set of knitted pumpkins will give your space the dimension and texture that it has always been missing. Capture a true fall farmhouse feel by tossing these on a bed, couch, chair, or table. Style them together or separately in different areas of your home to spread the fall love throughout! Combine this charming pumpkin decoration with other fall or harvest home accessories to create a beautiful display for birthdays, family dinners, parties and more. Style them on your dining table as a centerpiece. They can be styled in so many ways!

Made of soft and high-quality fabric, these pumpkins are a must have for fall decor. Anyone that comes into your home will feel drawn in by them and want to squeeze them tight.

Tobacco: 7" dia, 7" H · Ivory: 5.25" dia, 5.5" H

Brown: 4.25" dia, 4.5" H

Spot clean with soft, damp cloth. Air dry.

GOLDEN METAL

leaf tray

Want to bring the beauty of autumn leaves changing color into your very own home? Now you can with this gorgeous high-quality cast-iron leaf tray. The cozy melted colors of gold and bronze collide to create an autumn leaf, frozen in time. This vibrant and textured tray is not only beautiful standing alone as a decor piece, but also can complement your other favorite pieces.