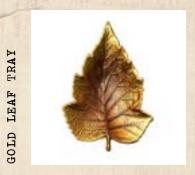

Brown: 4.25" dia, 4.5" H

Spot clean with soft, damp cloth. Air dry.

GOLDEN METAL

leaf tray

Want to bring the beauty of autumn leaves changing color into your very own home? Now you can with this gorgeous high-quality cast-iron leaf tray. The cozy melted colors of gold and bronze collide to create an autumn leaf, frozen in time. This vibrant and textured tray is not only beautiful standing alone as a decor piece, but also can complement your other favorite pieces.

Use as a jewelry dish or a tray for some of your special gems. Place foil wrapped chocolate pumpkins on it to use as a candy dish. Put your favorite autumn candle on it in a votive and use it as a candle dish! This eye-catching leaf tray is so multifunctional that you will have trouble deciding where to put it first!

Overall Dimensions: 7.25 W x 5.25 D x1.5" H. Not safe for food. Wipe with soft, clean dry cloth.

ROUND