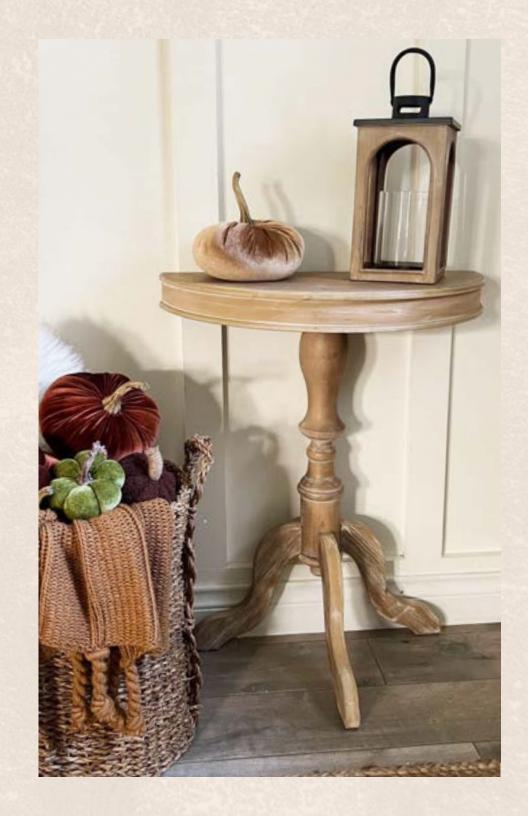

# side table

We are so excited to include a full-size beautiful pine wood side table in this season's Steal It Box! This high-quality half-moon table is the perfect addition to any room in your house. The classic and clean design makes it effortless for this beauty to become a new yearlong staple, regardless of whatever your style may be. Place some of your favorite classic home decor on top accompanied by the new lantern and gold leaf tray included in this box! This table is the perfect canvas for your favorite pieces to shine. It is super versatile and timeless! It even breaks down to be compact if you want to store it away for a bit and bring it back out a season later.

Total Dimensions: 24" W x 11" D x 29.9" H. 30 lb weight capacity.

Total Dimensions: 24.75'' W x 0.8'' D x 13'' H Handcrafted fir wood with copper color finish, 2 triangle hooks on back.

WOOD + METAL LANTERN

WOOD + METAL Cantern

Handcrafted of quality wood and sturdy metal, this lantern is tasteful and timeless. Get ready for cozy season with this beautiful lantern that will create an ambiance you won't want to leave. Nothing warms up your environment, literally and figuratively, quite as well as a candle burning bright. Let this lantern become a staple piece in your home decor collection with its versatile nature.

For use indoors or in a protected outdoor area. Overall (excluding handle): 6" W x 6" D x 11.75" H. Handle: 2.75" H.