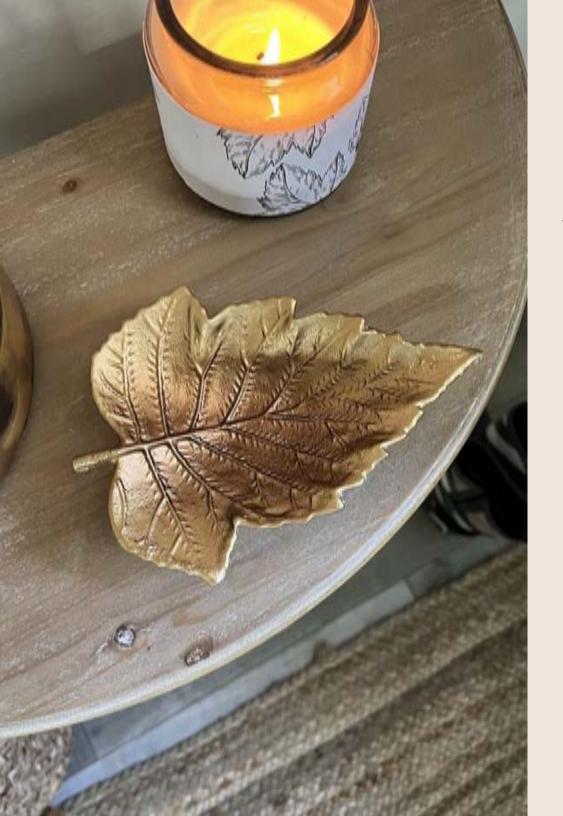

Brown: 4.25" dia, 4.5" H

Spot clean with soft, damp cloth. Air dry.

GOLDEN METAL

leaf tray

Want to bring the beauty of autumn leaves changing color into your very own home? Now you can with this gorgeous high-quality cast-iron leaf tray. The cozy melted colors of gold and bronze collide to create an autumn leaf, frozen in time. This vibrant and textured tray is not only beautiful standing alone as a decor piece, but also can complement your other favorite pieces.

Use as a jewelry dish or a tray for some of your special gems. Place foil wrapped chocolate pumpkins on it to use as a candy dish. Put your favorite autumn candle on it in a votive and use it as a candle dish! This eye-catching leaf tray is so multifunctional that you will have trouble deciding where to put it first!

Overall Dimensions: 7.25 W x 5.25 D x1.5" H. Not safe for food. Wipe with soft, clean dry cloth.

ROUND