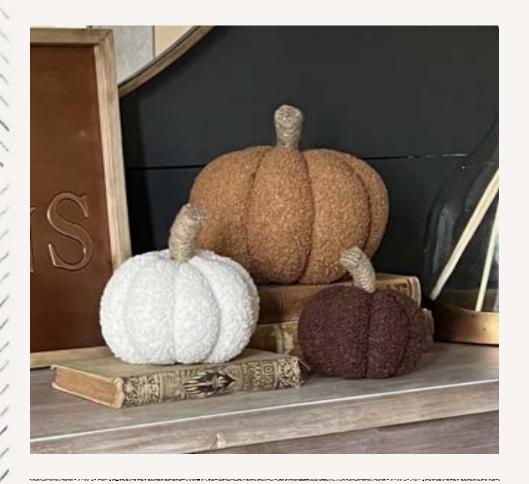

### SOFT KNITTED PUMPKINS

### SOFT KNITTED

# pungkins

This absolutely yummy set of knitted pumpkins will give your space the dimension and texture that it has always been missing. Capture a true fall farmhouse feel by tossing these on a bed, couch, chair, or table. Style them together or separately in different areas of your home to spread the fall love throughout! Combine this charming pumpkin decoration with other fall or harvest home accessories to create a beautiful display for birthdays, family dinners, parties and more. Style them on your dining table as a centerpiece. They can be styled in so many ways!

Made of soft and high-quality fabric, these pumpkins are a must have for fall decor. Anyone that comes into your home will feel drawn in by them and want to squeeze them tight.

Tobacco: 7" dia, 7" H · Ivory: 5.25" dia, 5.5" H

Brown: 4.25" dia, 4.5" H

Spot clean with soft, damp cloth. Air dry.

GOLDEN METAL

leaf tray

Want to bring the beauty of autumn leaves changing color into your very own home? Now you can with this gorgeous high-quality cast-iron leaf tray. The cozy melted colors of gold and bronze collide to create an autumn leaf, frozen in time. This vibrant and textured tray is not only beautiful standing alone as a decor piece, but also can complement your other favorite pieces.