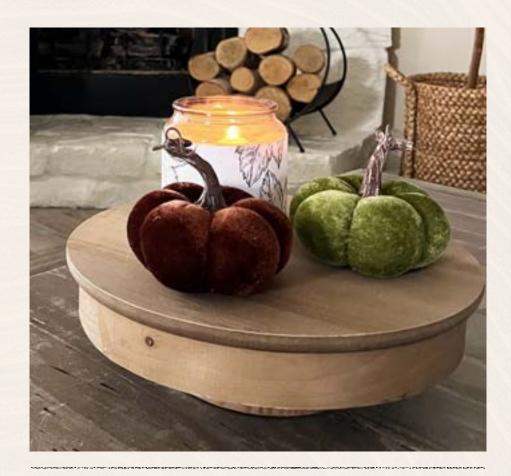

### SOFT KNITTED PUMPKINS

# pungkins

This absolutely yummy set of knitted pumpkins will give your space the dimension and texture that it has always been missing. Capture a true fall farmhouse feel by tossing these on a bed, couch, chair, or table. Style them together or separately in different areas of your home to spread the fall love throughout! Combine this charming pumpkin decoration with other fall or harvest home accessories to create a beautiful display for birthdays, family dinners, parties and more. Style them on your dining table as a centerpiece. They can be styled in so many ways!

Made of soft and high-quality fabric, these pumpkins are a must have for fall decor. Anyone that comes into your home will feel drawn in by them and want to squeeze them tight.

Tobacco: 7" dia, 7" H · Ivory: 5.25" dia, 5.5" H