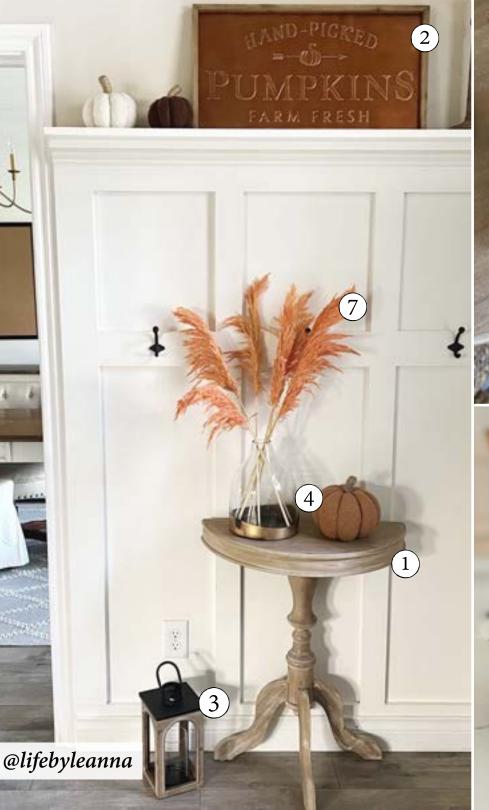

#### WHAT'S INSIDE

natural wood finish.

1 Half Moon Table

A full-size beautiful pine wood side table with classic details and a

71/11/11/11/11/11/11/11/11/11/11

\$150 value

2 Pumpkin Farm Copper Sign
A charming metal copper-colored sign with fir wood frame.

\$45 value

Wood & Metal Lantern
A cozy and timeless lantern
handcrafted of wood and metal.

\$40 value

4 Soft Knitted Pumpkins
A trio of soft, knitted pumpkins in three cozy autumnal colors.

\$50 value

(5) Golden Metal Leaf Tray

A cast iron leaf tray covered in an antique gold and bronze finish.

\$25 value

6 Round Wooden Riser
A classic, versatile round riser with a natural wood finish.

\$65 value

7 Natural Pampas Stems
Hand-picked natural pampas
stems in a beautiful rust color.

\$45 value

HALF-MOON

# side table

We are so excited to include a full-size beautiful pine wood side table in this season's Steal It Box! This high-quality half-moon table is the perfect addition to any room in your house. The classic and clean design makes it effortless for this beauty to become a new yearlong staple, regardless of whatever your style may be. Place some of your favorite classic home decor on top accompanied by the new lantern and gold leaf tray included in this box! This table is the perfect canvas for your favorite pieces to shine. It is super versatile and timeless! It even breaks down to be compact if you want to store it away for a bit and bring it back out a season later.

### copper sign

Everyone put on your hats and grab your bags... we're going pumpkin picking! The pumpkin is fall's timeless mascot. It rings in every fall season for as long as we can remember. What a beautiful tradition to go with your loved ones to the pumpkin patch and pick out the most perfect pumpkins to bring home and admire! There is no better feeling than looking to the right, across a huge field with pumpkins as far as the eyes can see, and then looking to the left, to see your loved one with a huge smile on their face as the crisp autumn air tickles both of your noses. This is the feeling we wanted to be sure to capture with this beautiful copper metal finished embossed sign.

Total Dimensions: 24.75'' W x 0.8'' D x 13'' H Handcrafted fir wood with copper color finish, 2 triangle hooks on back.

WOOD + METAL LANTERN

WOOD + METAL Cantern

Handcrafted of quality wood and sturdy metal, this lantern is tasteful and timeless. Get ready for cozy season with this beautiful lantern that will create an ambiance you won't want to leave. Nothing warms up your environment, literally and figuratively, quite as well as a candle burning bright. Let this lantern become a staple piece in your home decor collection with its versatile nature.