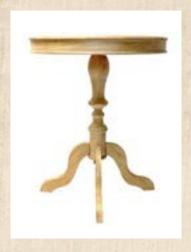

#### WHAT'S INSIDE

natural wood finish.

1 Half Moon Table

A full-size beautiful pine wood side table with classic details and a

71/11/11/11/11/11/11/11/11/11/11

\$150 value

2 Pumpkin Farm Copper Sign
A charming metal copper-colored sign with fir wood frame.

# side table

We are so excited to include a full-size beautiful pine wood side table in this season's Steal It Box! This high-quality half-moon table is the perfect addition to any room in your house. The classic and clean design makes it effortless for this beauty to become a new yearlong staple, regardless of whatever your style may be. Place some of your favorite classic home decor on top accompanied by the new lantern and gold leaf tray included in this box! This table is the perfect canvas for your favorite pieces to shine. It is super versatile and timeless! It even breaks down to be compact if you want to store it away for a bit and bring it back out a season later.

Total Dimensions: 24" W x 11" D x 29.9" H. 30 lb weight capacity.