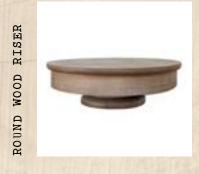

## wooden riser

We love risers! What a beautiful and effortless way to display and emphasize your favorite pieces. Elevate pieces on a riser to add dimension and charm to spaces that need a little something extra!

This beautiful solid wood riser is perfect to put on your kitchen counter with a plant and a photo frame on top. Place in your bathroom and add a dish full of potpourri and a soap pump! This high-quality piece is not only very pleasant on the eyes but also so functional.

Although this riser is not made to be food safe, simply add a beautiful doily atop so that you can display delicious cookies, cheese and fruits or yummy little hors d'oeuvres.

Overall Dimensions: 11.75" D x 3.8" H. Not safe for food.