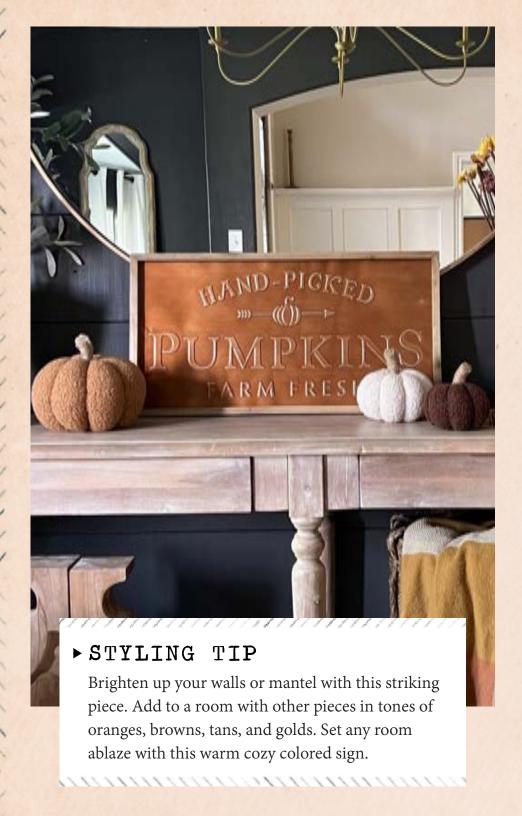

### PUMPKIN FARM

### copper sign

Everyone put on your hats and grab your bags... we're going pumpkin picking! The pumpkin is fall's timeless mascot. It rings in every fall season for as long as we can remember. What a beautiful tradition to go with your loved ones to the pumpkin patch and pick out the most perfect pumpkins to bring home and admire! There is no better feeling than looking to the right, across a huge field with pumpkins as far as the eyes can see, and then looking to the left, to see your loved one with a huge smile on their face as the crisp autumn air tickles both of your noses. This is the feeling we wanted to be sure to capture with this beautiful copper metal finished embossed sign.

Total Dimensions: 24.75'' W x 0.8'' D x 13'' H Handcrafted fir wood with copper color finish, 2 triangle hooks on back.

WOOD + METAL LANTERN

WOOD + METAL Cantern

Handcrafted of quality wood and sturdy metal, this lantern is tasteful and timeless. Get ready for cozy season with this beautiful lantern that will create an ambiance you won't want to leave. Nothing warms up your environment, literally and figuratively, quite as well as a candle burning bright. Let this lantern become a staple piece in your home decor collection with its versatile nature.