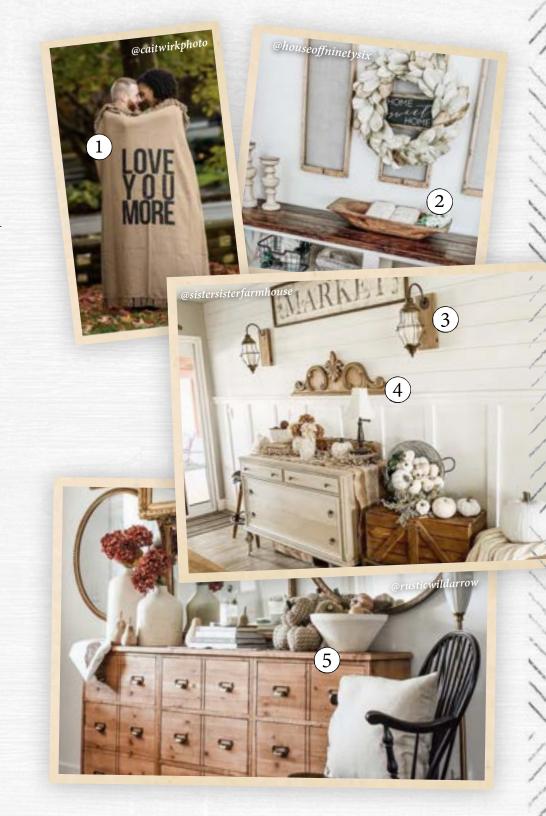

### SHOP THESE LOOKS

For a similar look, at www.decorsteals.com:

- (1) LOVE YOU MORE Throw Blanket
- (2) Large European Dough Bowl
- (3) Industrial LED Wall Sconce with Timer
- (4) American Mercantile Wooden Scroll Wall Decor
- (5) Vintage-Inspired Old Seed Cabinet