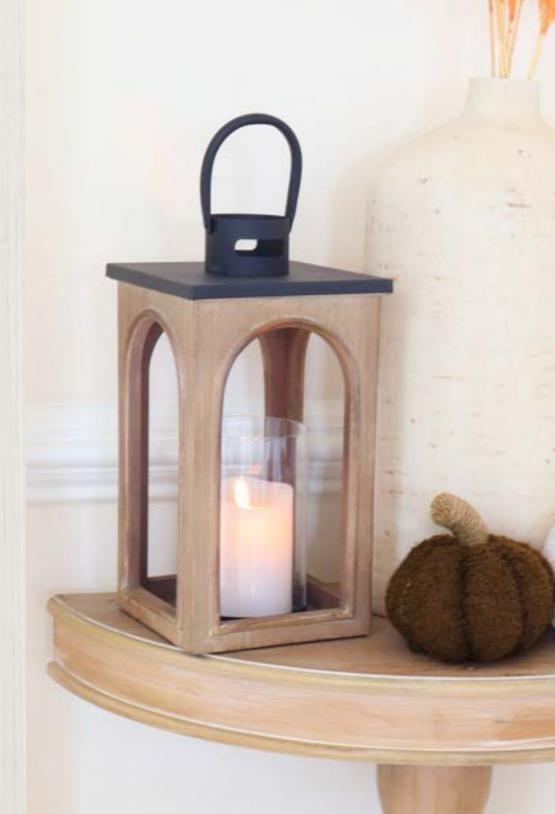

Total Dimensions: 24.75'' W x 0.8'' D x 13'' H Handcrafted fir wood with copper color finish, 2 triangle hooks on back.

WOOD + METAL LANTERN

WOOD + METAL Cantern

Handcrafted of quality wood and sturdy metal, this lantern is tasteful and timeless. Get ready for cozy season with this beautiful lantern that will create an ambiance you won't want to leave. Nothing warms up your environment, literally and figuratively, quite as well as a candle burning bright. Let this lantern become a staple piece in your home decor collection with its versatile nature.

#### ► STYLE TIP

Place on top of a mantel or buffet table along with your favorite fall accents. The glass cylinder adds an elevated and dimensional touch. Simple elements with a not so simple decorative impact. Just add your favorite scented or flameless candle inside to make this lantern a sight to see.

For use indoors or in a protected outdoor area. Overall (excluding handle): 6" W x 6" D x 11.75" H. Handle: 2.75" H.