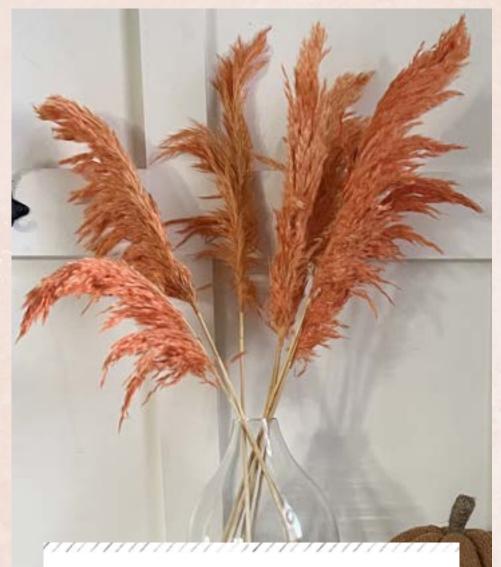

### RUST COLORED NATURAL

### panysas stems

The essence of fall is captured by beautiful bright color changes all around us. What better way to add a pop of color to your space than with full body, rich pigmented, rust pampas stems. We wanted to bring you "not your average" fall foliage to light up any area in your home. Get ready to elevate your style and FALL in love with these stems.

Handpicked and carefully selected to offer you the highest quality, these six long-lasting natural stems offer a unique elegance for your space. Elevate the aesthetic of your home. Our pampas grass is the ideal floral arrangement for a special gathering or just seasonal home decor. Simply place in your favorite vase.

Just remember, you will see some shedding with these all-natural pampas grass. Pampas is a shedder no matter if it's live or dried grass. The best way to minimize this is by keeping it in a vase untouched.

Dimensions: Approximately 26" H. Extend the life of these pampas by not exposing to direct sun on a regular basis, after you initially expose to make fluffier.