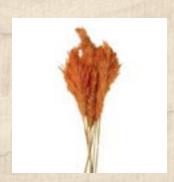

A cast iron leaf tray covered in an antique gold and bronze finish.

\$25 value

6 Round Wooden Riser
A classic, versatile round riser with a natural wood finish.

\$65 value

7 Natural Pampas Stems
Hand-picked natural pampas
stems in a beautiful rust color.

\$45 value

HALF-MOON

### RUST COLORED NATURAL

### panysas stems

The essence of fall is captured by beautiful bright color changes all around us. What better way to add a pop of color to your space than with full body, rich pigmented, rust pampas stems. We wanted to bring you "not your average" fall foliage to light up any area in your home. Get ready to elevate your style and FALL in love with these stems.

Handpicked and carefully selected to offer you the highest quality, these six long-lasting natural stems offer a unique elegance for your space. Elevate the aesthetic of your home. Our pampas grass is the ideal floral arrangement for a special gathering or just seasonal home decor. Simply place in your favorite vase.

Just remember, you will see some shedding with these all-natural pampas grass. Pampas is a shedder no matter if it's live or dried grass. The best way to minimize this is by keeping it in a vase untouched.

Dimensions: Approximately 26" H. Extend the life of these pampas by not exposing to direct sun on a regular basis, after you initially expose to make fluffier.