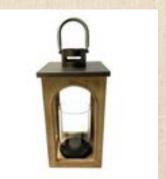

\$45 value

Wood & Metal Lantern
A cozy and timeless lantern
handcrafted of wood and metal.

\$40 value

4 Soft Knitted Pumpkins
A trio of soft, knitted pumpkins in three cozy autumnal colors.

\$50 value

(5) Golden Metal Leaf Tray

Total Dimensions: 24.75'' W x 0.8'' D x 13'' H Handcrafted fir wood with copper color finish, 2 triangle hooks on back.

WOOD + METAL LANTERN

WOOD + METAL Cantern

Handcrafted of quality wood and sturdy metal, this lantern is tasteful and timeless. Get ready for cozy season with this beautiful lantern that will create an ambiance you won't want to leave. Nothing warms up your environment, literally and figuratively, quite as well as a candle burning bright. Let this lantern become a staple piece in your home decor collection with its versatile nature.

#### ► STYLE TIP

Place on top of a mantel or buffet table along with your favorite fall accents. The glass cylinder adds an elevated and dimensional touch. Simple elements with a not so simple decorative impact. Just add your favorite scented or flameless candle inside to make this lantern a sight to see.

For use indoors or in a protected outdoor area. Overall (excluding handle): 6" W x 6" D x 11.75" H. Handle: 2.75" H.