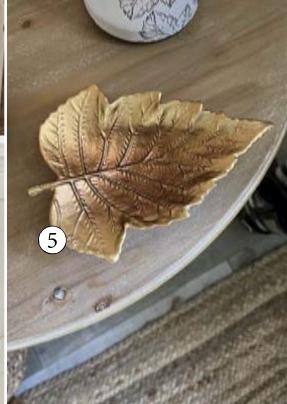

\$45 value

Wood & Metal Lantern
A cozy and timeless lantern
handcrafted of wood and metal.

\$40 value

4 Soft Knitted Pumpkins
A trio of soft, knitted pumpkins in three cozy autumnal colors.

\$50 value

(5) Golden Metal Leaf Tray

A cast iron leaf tray covered in an antique gold and bronze finish.

\$25 value

6 Round Wooden Riser
A classic, versatile round riser with a natural wood finish.

\$65 value

7 Natural Pampas Stems
Hand-picked natural pampas
stems in a beautiful rust color.

Brown: 4.25" dia, 4.5" H

Spot clean with soft, damp cloth. Air dry.

GOLDEN METAL

leaf tray

Want to bring the beauty of autumn leaves changing color into your very own home? Now you can with this gorgeous high-quality cast-iron leaf tray. The cozy melted colors of gold and bronze collide to create an autumn leaf, frozen in time. This vibrant and textured tray is not only beautiful standing alone as a decor piece, but also can complement your other favorite pieces.

Use as a jewelry dish or a tray for some of your special gems. Place foil wrapped chocolate pumpkins on it to use as a candy dish. Put your favorite autumn candle on it in a votive and use it as a candle dish! This eye-catching leaf tray is so multifunctional that you will have trouble deciding where to put it first!

Overall Dimensions: 7.25 W x 5.25 D x1.5" H. Not safe for food. Wipe with soft, clean dry cloth.

ROUND