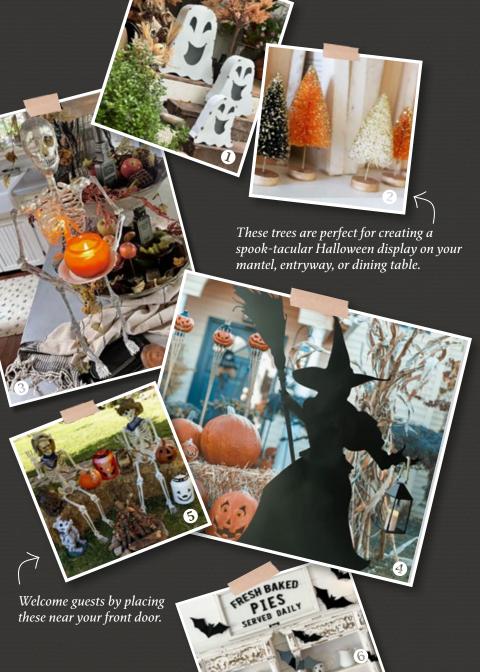

#### SHOP THESE LOOKS

For a similar look, head to www.decorsteals.com and use our search bar to find these products labeled below:

- 1. Metal Friendly Ghost Lanterns, Set of 3
- 2. Festive Halloween Bottle Brush Tree Set
- 3. Eerie Iron Skeleton Statue
- 4. 5 Foot Tall Witch Yard Stake
- 5. Repurposed Propane Tank Jack-O-Lanterns
- 6. Spooky Metal Bats, Set of 12