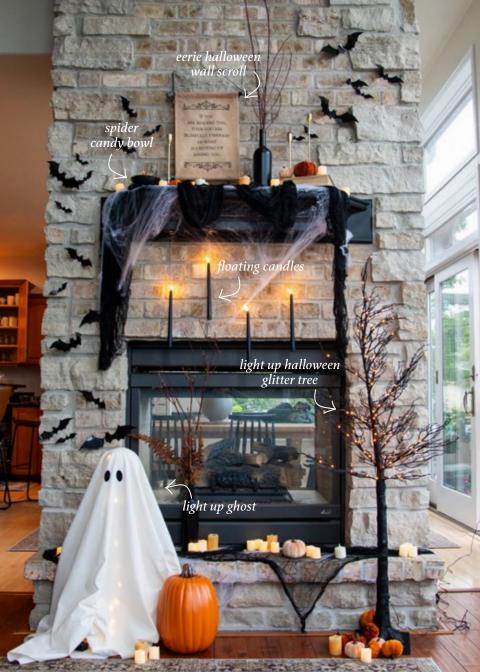

#### LIGHT-UP HALLOWEEN GLITTER TREE

Our 59-inch tree, with bendable branches and flickering lights, casts an eerie and festive charm in any space.

# LED FLOATING CANDLES, SET OF 4

These candles feature a warm flickering light, remote control, and a timer for a mesmerizing ambiance.

### LIGHT UP GHOST

Illuminate spooky corners with this ghost, perfect for indoor or covered outdoor use.

#### SPIDER CANDY BOWL

Make a statement with our cast iron candy bowl, perfect for holding trick-or-treat candies.

#### **EERIE HALLOWEEN WALL SCROLL**

Transform your walls with our scroll, made on printed fabric and hung on a metal chain hanger.

light-up glitter tree

On Halloween night, let the enchanting glow of our Light-Up Halloween Glitter Tree cast a spell of eerie delight. Standing tall at 59 inches, this tree is adorned with bendable branches that you can shape to create a hauntingly beautiful scene. The orange LED lights flicker like mystical fireflies, illuminating your home with a festive charm. Whether placed in the living room or on a covered porch, this tree brings the essence of Halloween to any space.