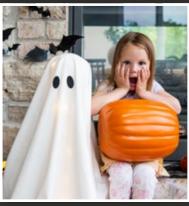

### LIGHT UP GHOST

Illuminate spooky corners with this ghost, perfect for indoor or covered outdoor use.

.8" D x 11" H each

Black plastic

Cight-up ghost

Illuminate the spooky corners of your home with our Light Up Ghost. Standing at over 30 inches tall, this ghostly figure is crafted from fabric and plastic, radiating a ghostly glow with its string lights. Perfect for indoor or covered outdoor use, its timer function ensures it lights up at just the right moments to spook your guests.

#### **PRODUCT SPECS**

Addditional Info: Requires 2 AA batteries (not included), with timer (6 hours on, 18 hours off); Assembly required; Suitable for indoor or covered outdoor use.

9.5" W x 8.25" D x 30.8" H