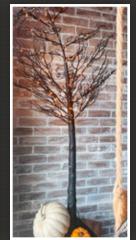

#### LIGHT-UP HALLOWEEN GLITTER TREE

Our 59-inch tree, with bendable branches and flickering lights, casts an eerie and festive charm in any space.

#### **EERIE HALLOWEEN WALL SCROLL**

Transform your walls with our scroll, made on printed fabric and hung on a metal chain hanger.

light-up glitter tree

On Halloween night, let the enchanting glow of our Light-Up Halloween Glitter Tree cast a spell of eerie delight. Standing tall at 59 inches, this tree is adorned with bendable branches that you can shape to create a hauntingly beautiful scene. The orange LED lights flicker like mystical fireflies, illuminating your home with a festive charm. Whether placed in the living room or on a covered porch, this tree brings the essence of Halloween to any space.

#### **PRODUCT SPECS**

Additional Info: Pre-lit with orange LED lights, with timer (6 hours on, 18 hours off; Suitable for indoor or covered outdoor use; Easy to install and shape to your liking.

59" H, Base: 8.5"x8.5"

plastic, LED lights

STYLING TIPS / Place this glittering tree in a dimly lit corner to create an enchanting, spooky focal point that draws all eyes (left).

You can also add festive ornaments in a spooky color scheme to add an extra touch of Halloween allure to your space (bottom left).