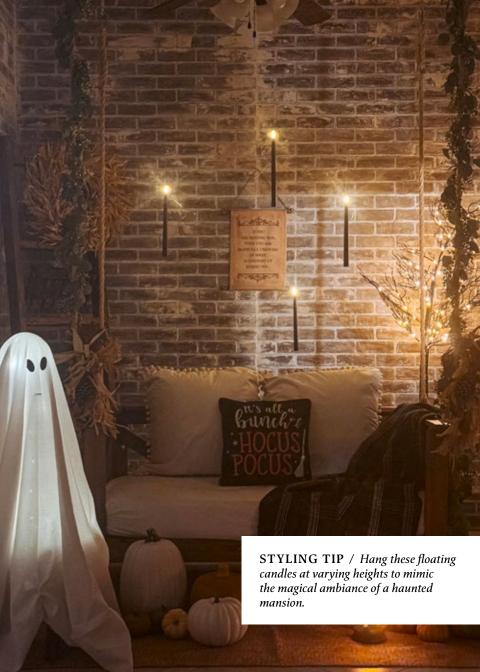

# LED FLOATING CANDLES, SET OF 4

These candles feature a warm flickering light, remote control, and a timer for a mesmerizing ambiance.

floating candles

Add a touch of eerie elegance to your Halloween decor with our LED Floating Candles. These candles, measuring 11 inches tall, emit a warm flickering light that mimics real candles. Perfect for hanging or sitting on candle holders, they can be controlled remotely for convenience. With a 6-hour timer, they create a mesmerizing ambiance for your Halloween gatherings.