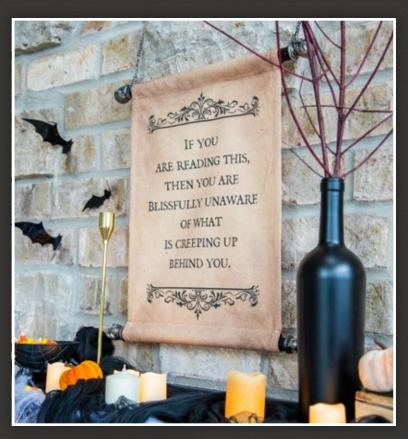

#### **EERIE HALLOWEEN WALL SCROLL**

Transform your walls with our scroll, made on printed fabric and hung on a metal chain hanger.

light-up glitter tree

On Halloween night, let the enchanting glow of our Light-Up Halloween Glitter Tree cast a spell of eerie delight. Standing tall at 59 inches, this tree is adorned with bendable branches that you can shape to create a hauntingly beautiful scene. The orange LED lights flicker like mystical fireflies, illuminating your home with a festive charm. Whether placed in the living room or on a covered porch, this tree brings the essence of Halloween to any space.

#### PRODUCT SPECS

Additional Info: Bowl is removable; Not food safe, but suitable for holding wrapped candy.

5.25" W x 4.5" D x 2.6" H

Cast iron, black finish

wall scroll

Transform your walls into a realm of eerie enchantment with our Eerie Halloween Wall Scroll. Featuring printed fabric adorned with resin skull finials and a metal chain hanger, this piece exudes gothic charm. Simply hang it up to instantly add a haunting focal point to your indoor Halloween decor.

#### **PRODUCT SPECS**

Additional Info: Assembly required; Suitable for indoor use.

15" W x 1" D x 17" H, height with chain is 24.5" Printed fabric, resin skull finials, metal chain hanger

STYLING TIP / Hang this wall scroll above your fireplace or in a hallway to instantly elevate your home's haunted aesthetic. downCoads