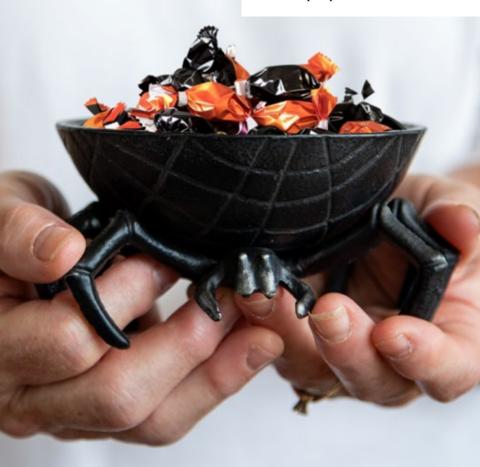

#### SPIDER CANDY BOWL

Make a statement with our cast iron candy bowl, perfect for holding trick-or-treat candies.

Fabric, plastic, light string

STYLING TIP / Use this spider bowl as an eye-catching accent piece on your coffee table to keep treats within creepy, crawly reach. You can also remove the bowl and use the base as a stand for a cute mini pumpkin.

candy bowl

Make a statement with our Spider Candy Bowl, a must-have for your Halloween tabletop decor. Crafted from cast iron with a sleek black finish, this spider-shaped bowl is designed to hold your favorite candies. While it adds a spooky touch to your festivities, it's not just for display – it's perfect for serving up small wrapped treats to eager visitors as they wait for Halloween activities to begin! You can also remove the bowl and add spider legs to any mini object.

#### PRODUCT SPECS

Additional Info: Bowl is removable; Not food safe, but suitable for holding wrapped candy.

5.25" W x 4.5" D x 2.6" H

Cast iron, black finish

wall scroll

Transform your walls into a realm of eerie enchantment with our Eerie Halloween Wall Scroll. Featuring printed fabric adorned with resin skull finials and a metal chain hanger, this piece exudes gothic charm. Simply hang it up to instantly add a haunting focal point to your indoor Halloween decor.