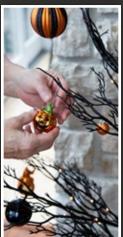

#### **EERIE HALLOWEEN WALL SCROLL**

Transform your walls with our scroll, made on printed fabric and hung on a metal chain hanger.

light-up glitter tree

On Halloween night, let the enchanting glow of our Light-Up Halloween Glitter Tree cast a spell of eerie delight. Standing tall at 59 inches, this tree is adorned with bendable branches that you can shape to create a hauntingly beautiful scene. The orange LED lights flicker like mystical fireflies, illuminating your home with a festive charm. Whether placed in the living room or on a covered porch, this tree brings the essence of Halloween to any space.

plastic, LED lights

STYLING TIPS / Place this glittering tree in a dimly lit corner to create an enchanting, spooky focal point that draws all eyes (left).

You can also add festive ornaments in a spooky color scheme to add an extra touch of Halloween allure to your space (bottom left).