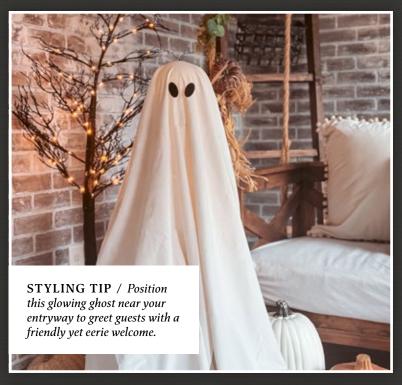

### LIGHT UP GHOST

Illuminate spooky corners with this ghost, perfect for indoor or covered outdoor use.

.8" D x 11" H each

Black plastic

Cight-up ghost

Illuminate the spooky corners of your home with our Light Up Ghost. Standing at over 30 inches tall, this ghostly figure is crafted from fabric and plastic, radiating a ghostly glow with its string lights. Perfect for indoor or covered outdoor use, its timer function ensures it lights up at just the right moments to spook your guests.

#### **PRODUCT SPECS**

Addditional Info: Requires 2 AA batteries (not included), with timer (6 hours on, 18 hours off); Assembly required; Suitable for indoor or covered outdoor use.

9.5" W x 8.25" D x 30.8" H