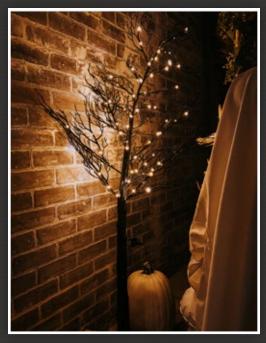

#### LIGHT-UP HALLOWEEN GLITTER TREE

Our 59-inch tree, with bendable branches and flickering lights, casts an eerie and festive charm in any space.

#### **EERIE HALLOWEEN WALL SCROLL**

Transform your walls with our scroll, made on printed fabric and hung on a metal chain hanger.

light-up glitter tree

On Halloween night, let the enchanting glow of our Light-Up Halloween Glitter Tree cast a spell of eerie delight. Standing tall at 59 inches, this tree is adorned with bendable branches that you can shape to create a hauntingly beautiful scene. The orange LED lights flicker like mystical fireflies, illuminating your home with a festive charm. Whether placed in the living room or on a covered porch, this tree brings the essence of Halloween to any space.

plastic, LED lights

STYLING TIPS / Place this glittering tree in a dimly lit corner to create an enchanting, spooky focal point that draws all eyes (left).

You can also add festive ornaments in a spooky color scheme to add an extra touch of Halloween allure to your space (bottom left).