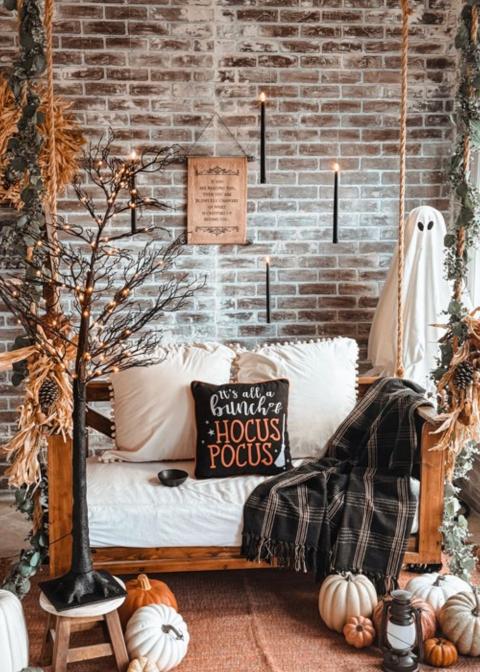

#### LIGHT-UP HALLOWEEN GLITTER TREE

Our 59-inch tree, with bendable branches and flickering lights, casts an eerie and festive charm in any space.

#### **EERIE HALLOWEEN WALL SCROLL**

Transform your walls with our scroll, made on printed fabric and hung on a metal chain hanger.

light-up glitter tree

On Halloween night, let the enchanting glow of our Light-Up Halloween Glitter Tree cast a spell of eerie delight. Standing tall at 59 inches, this tree is adorned with bendable branches that you can shape to create a hauntingly beautiful scene. The orange LED lights flicker like mystical fireflies, illuminating your home with a festive charm. Whether placed in the living room or on a covered porch, this tree brings the essence of Halloween to any space.

plastic, LED lights

STYLING TIPS / Place this glittering tree in a dimly lit corner to create an enchanting, spooky focal point that draws all eyes (left).

You can also add festive ornaments in a spooky color scheme to add an extra touch of Halloween allure to your space (bottom left).

candy bowl

Make a statement with our Spider Candy Bowl, a must-have for your Halloween tabletop decor. Crafted from cast iron with a sleek black finish, this spider-shaped bowl is designed to hold your favorite candies. While it adds a spooky touch to your festivities, it's not just for display – it's perfect for serving up small wrapped treats to eager visitors as they wait for Halloween activities to begin! You can also remove the bowl and add spider legs to any mini object.