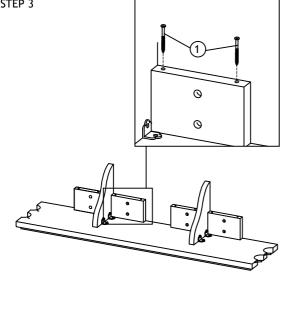

| HARDWARE LIST |                      |   |       |
|---------------|----------------------|---|-------|
| ITEM          | DESCRIPTION          |   | QTY   |
| 1             | Long Screw M8 x 2"   |   | 16pcs |
| 2             | L-Bracket            | ٩ | 8 pcs |
| 3             | CSK- Screw M8 x 1 "  |   | 16pcs |
| 4             | Wall Plug            |   | 8 pcs |
| 5             | Wood Dwels 10 x 30mm | 0 | 12pcs |

STEP 3

STEP 4