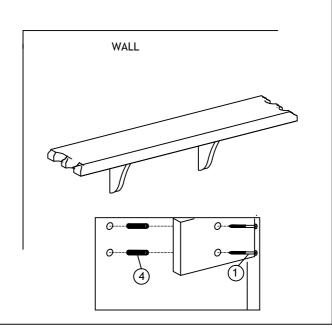

| HARDWARE LIST |                      |   |       |
|---------------|----------------------|---|-------|
| ITEM          | DESCRIPTION          |   | QTY   |
| 1             | Long Screw M8 x 2"   |   | 16pcs |
| 2             | L-Bracket            | ٩ | 8 pcs |
| 3             | CSK- Screw M8 x 1 "  |   | 16pcs |
| 4             | Wall Plug            |   | 8 pcs |
| 5             | Wood Dwels 10 x 30mm | 0 | 12pcs |

STEP 3

STEP 4