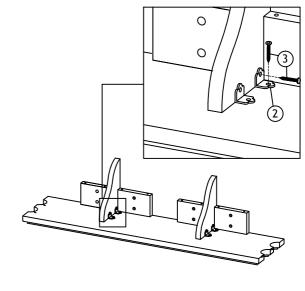

| HARDWARE LIST |                      |   |       |
|---------------|----------------------|---|-------|
| ITEM          | DESCRIPTION          |   | QTY   |
| 1             | Long Screw M8 x 2"   |   | 16pcs |
| 2             | L-Bracket            | ٩ | 8 pcs |
| 3             | CSK- Screw M8 x 1 "  |   | 16pcs |
| 4             | Wall Plug            |   | 8 pcs |
| 5             | Wood Dwels 10 x 30mm | 0 | 12pcs |