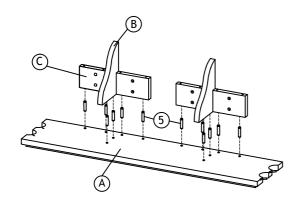

| PART LIST |             |       |
|-----------|-------------|-------|
| ITEM      | DESCRIPTION | QTY   |
| А         |             | 1 pc  |
| В         | Ø           | 2 pcs |
| С         |             | 4 pcs |

| HARDWARE LIST |                      |   |       |
|---------------|----------------------|---|-------|
| ITEM          | DESCRIPTION          |   | QTY   |
| 1             | Long Screw M8 x 2"   |   | 16pcs |
| 2             | L-Bracket            | ٩ | 8 pcs |
| 3             | CSK- Screw M8 x 1 "  |   | 16pcs |
| 4             | Wall Plug            |   | 8 pcs |
| 5             | Wood Dwels 10 x 30mm | 0 | 12pcs |