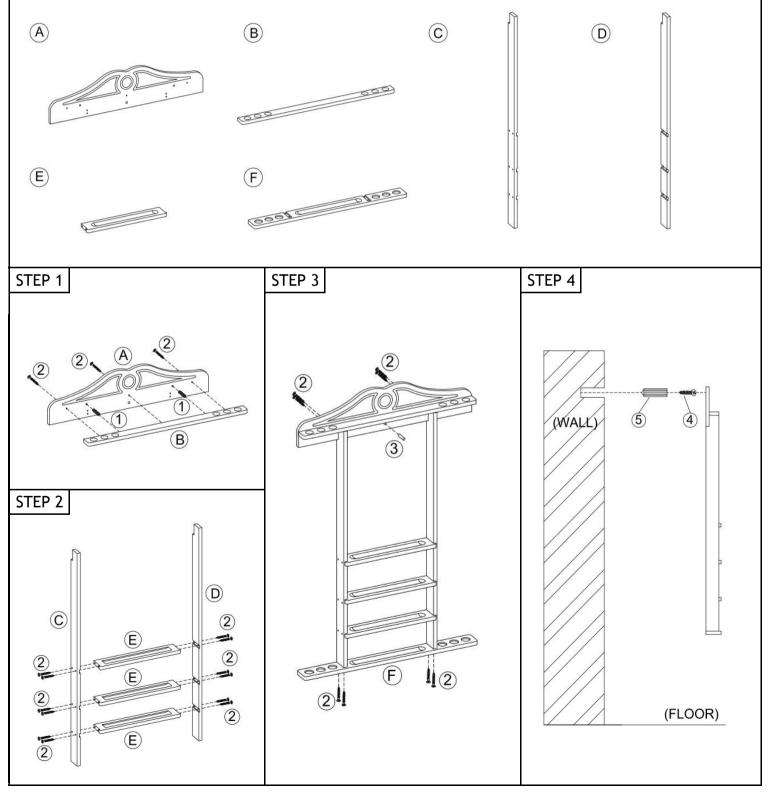

## MODEL:WR1-WALL CUE RECK

Read this instruction carefully.Refer hardware and furniture parts list for guidance.Be sure all parts are complate,before assembling.Place all wooden furniture part on a clean and flat soft surface to prevent scratches.Refer steps provided as assembling guide

| PART LIST |                  |      |  |
|-----------|------------------|------|--|
| ITEM      | DESCRIPTION      | QTY  |  |
| А         | Top Crown        | 1PC  |  |
| В         | Connection Panel | 1PC  |  |
| C         | Left Side Post   | 1PC  |  |
| D         | Right Side Post  | 1PC  |  |
| E         | Shelf Panel      | 3PCS |  |
| F         | Base             | 1PC  |  |

| HARDWARE LIST |                          |            |       |  |
|---------------|--------------------------|------------|-------|--|
| ITEM          | DESCRIPTION              |            | QTY   |  |
| 1             | Wood Dowel               |            | 2PCS  |  |
| 2             | Wood Screw (M8 x 1-1/4") | 1 mm       | 23PCS |  |
| 3             | Wooden Bar               | $\diamond$ | 1PC   |  |
| 4             | Wood Screw (M8 x 2")     | 1 mmm      | 2PCS  |  |
| 5             | Plastic Socket           |            | 2PCS  |  |