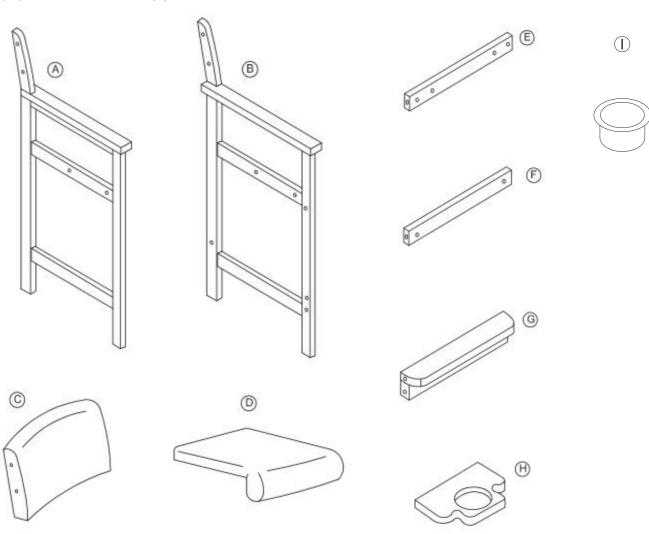

| Part List |                   |      |  |  |
|-----------|-------------------|------|--|--|
| ITEM      | DESCRIPTION       |      |  |  |
| Α         | Chair Leg (Left)  | 1PC  |  |  |
| В         | Chair Leg (Right) | 1PC  |  |  |
| С         | Backrest          | 1PC  |  |  |
| D         | Cushion Seat      | 1PC  |  |  |
| E         | Seat Apron        | 1PC  |  |  |
| F         | Apron             | 2PCS |  |  |
| G         | Footrest          | 1PC  |  |  |
| Н         | Cup Panel         | 1PC  |  |  |
| I         | Cup               | 1PC  |  |  |