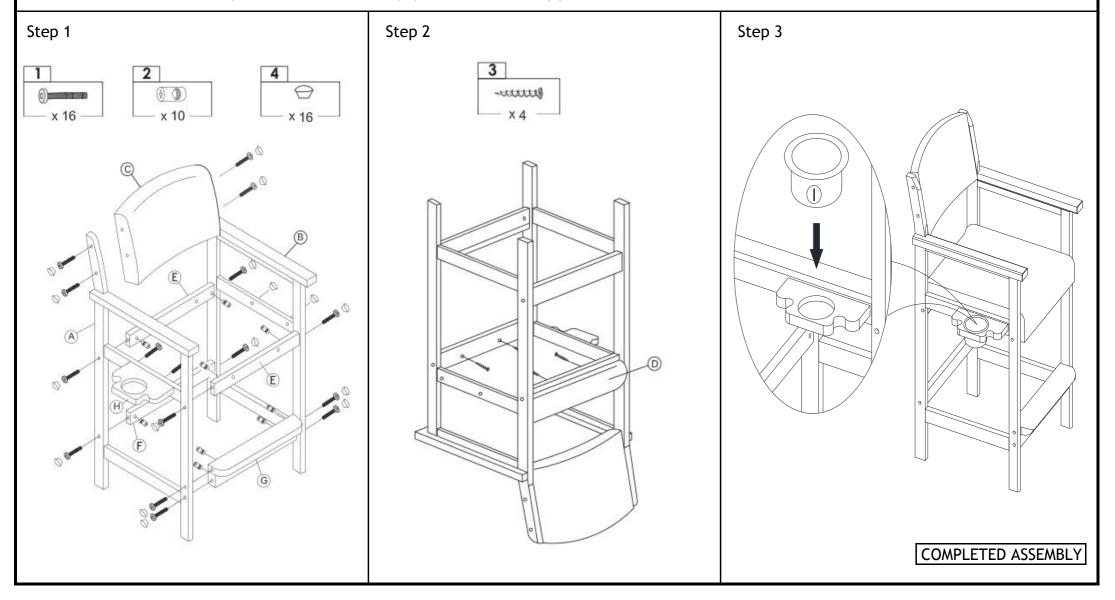

| Hardware List |             |               |                           |       |  |  |
|---------------|-------------|---------------|---------------------------|-------|--|--|
| ITEM          | DESCRIPTION |               |                           | QTY   |  |  |
| 1             | Bolts       | 1/4" x 1-3/4" | <b></b>                   | 8PCS  |  |  |
| 2             | Barrel Nuts | 1/4" x 10mm   | ( <del>)</del> ( <b>)</b> | 16PCS |  |  |
| 3             | Wood Screw  | M4 x 38mm     | DOWN                      | 6PCS  |  |  |
| 4             | Wood Plugs  |               | $\bigcirc$                | 26PCS |  |  |