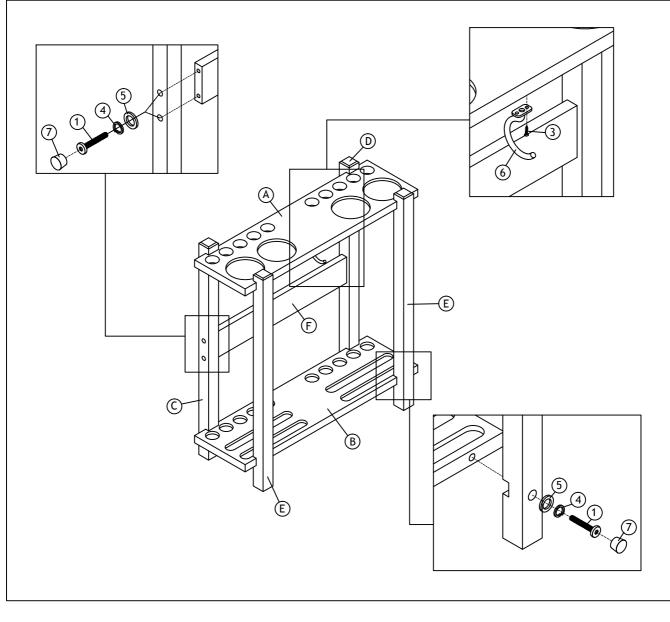

## ASSEMBLY INSTRUCTIONS MODEL:SFCR -STRAIGHT FLOOR CUE RACK Read this instruction carefully.Refer hardware and furniture parts list for guidance.Be sure all parts are complate,before

Read this instruction carefully.Refer hardware and furniture parts list for guidance.Be sure all parts are complate,before assembling.Place all wooden furniture part on a clean and flat soft surface to prevent scratches.Refer steps provided as assembling guide

| HARDWARE LIST |                          |    |       |
|---------------|--------------------------|----|-------|
| ITEM          | DESCRIPTION              |    | QTY   |
| 1             | Bolt Ø1/4 " x1-1/2"      | -0 | 12pcs |
| 2             | Allen Key M4             |    | 1 pc  |
| 3             | CSK- Screw M4 x 19mm     | 0  | 2 pcs |
| 4             | Washer Ø1/4 "            | 0  | 12pcs |
| 5             | Flat Washer Ø1/4" x 12mm | 0  | 12pcs |
| 6             | Hook                     |    | 1 рс  |
| 7             | Wood Cap                 | Ø  | 12pcs |