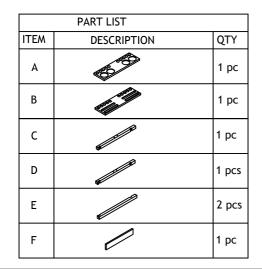

## ASSEMBLY INSTRUCTIONS MODEL:SFCR -STRAIGHT FLOOR CUE RACK Read this instruction carefully.Refer hardware and furniture parts list for guidance.Be sure all parts are complate,before

Read this instruction carefully.Refer hardware and furniture parts list for guidance.Be sure all parts are complate,before assembling.Place all wooden furniture part on a clean and flat soft surface to prevent scratches.Refer steps provided as assembling guide