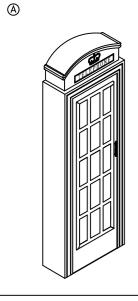

| PART LIST |             |     |  |
|-----------|-------------|-----|--|
| ITEM      | DESCRIPTION | QTY |  |
| Α         | Cue Holder  | 1PC |  |
| В         | Base        | 1PC |  |

| HARDWARE LIST |                          |   |      |  |
|---------------|--------------------------|---|------|--|
| ITEM          | DESCRIPTION              |   | QTY  |  |
| 1             | Bolt (5/16 " * 1-1/2")   | 0 | 4PCS |  |
| 2             | Metal Washers (Dia 19mm) | 0 | 4PCS |  |
| 3             | Lock Washers (Dia 5/16") | 0 | 4PCS |  |
| 4             | Allen Wrench             |   | 1PC  |  |