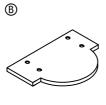

| PART LIST |             |     |  |
|-----------|-------------|-----|--|
| ITEM      | DESCRIPTION | QTY |  |
| Α         | Cue Holder  | 1PC |  |
| В         | Base        | 1PC |  |

| HARDWARE LIST |                          |   |      |  |
|---------------|--------------------------|---|------|--|
| ITEM          | DESCRIPTION              |   | QTY  |  |
| 1             | Bolt (5/16 " * 1-1/2")   | 0 | 4PCS |  |
| 2             | Metal Washers (Dia 19mm) | 0 | 4PCS |  |
| 3             | Lock Washers (Dia 5/16") | 0 | 4PCS |  |
| 4             | Allen Wrench             |   | 1PC  |  |

B