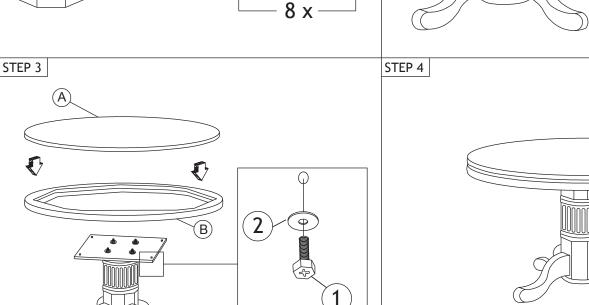

| ITEM | DESCRIPTION | QTY   |
|------|-------------|-------|
| А    | Table Top   | 1 PC  |
| В    | Apron       | 1 PC  |
| C    | Wood Panel  | 1 PC  |
| D    | Table Base  | 1 PC  |
| Е    | Table Leg   | 4 PCS |

| HARDWARE LIST |         |            |         |        |  |
|---------------|---------|------------|---------|--------|--|
| ITEM          | DI      | ESCRIPTION |         | QTY    |  |
| 1             | Bolt    |            |         | 4 PCS  |  |
| 2             | Washer  |            | $\odot$ | 16 PCS |  |
| 3             | Nut     |            | 9       | 12 PCS |  |
| 4             | Spanner |            | Ĩ       | 1 PC   |  |