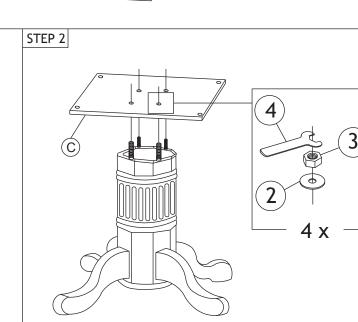

| HARDWARE LIST |         |            |         |        |  |
|---------------|---------|------------|---------|--------|--|
| ITEM          | DI      | ESCRIPTION |         | QTY    |  |
| 1             | Bolt    |            |         | 4 PCS  |  |
| 2             | Washer  |            | $\odot$ | 16 PCS |  |
| 3             | Nut     |            | 9       | 12 PCS |  |
| 4             | Spanner |            | Ĩ       | 1 PC   |  |

F

3

4

STEP 1

0

 $(\mathsf{D})$ 

(C)

4 x