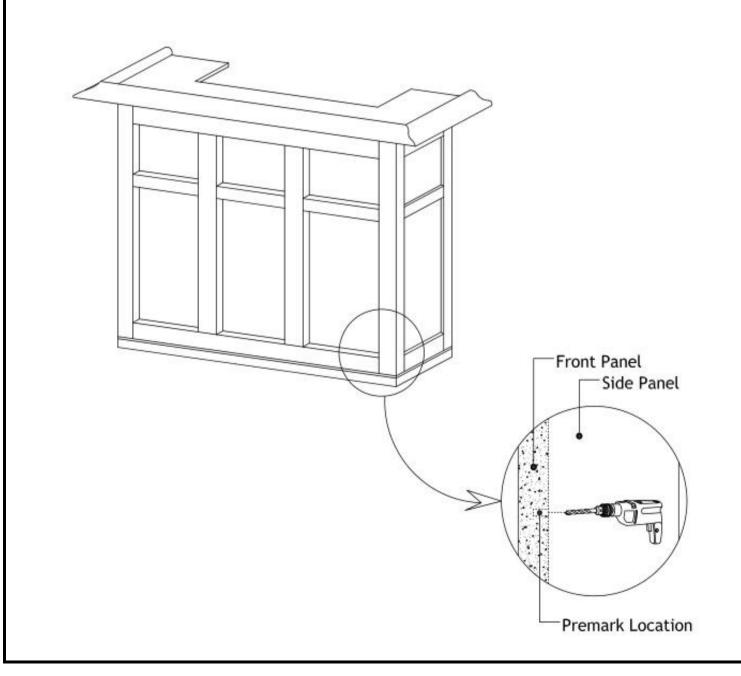

Step 1 Drill 5pcs 3/8 inch(9-10mm)holes in premarked locations on bar.

Loosely fit all hardware to rail, bar and supports.

THERE ARE INDICATION MARKS INDICATE WHERE TO AFFIX THE BOLTS TO THE FOOT RAIL. PLEASE DRILL THROUGH THE MARKS BEFORE AFFIX THE BOLTS TO THE FOOT RAIL.