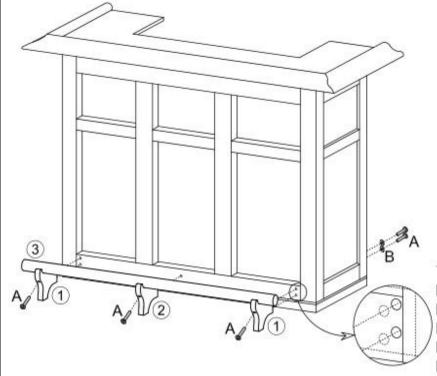

| Part List |          |             |      |  |
|-----------|----------|-------------|------|--|
| ITEM      |          | DESCRIPTION | QTY  |  |
| 1         | Brackets |             | 2PCS |  |
| 2         | Brackets |             | 1PC  |  |
| 3         | Bar      |             | 1PC  |  |

| Hardware List |                     |         |      |  |  |
|---------------|---------------------|---------|------|--|--|
| ITEM          | DESCRIPTION         |         | QTY  |  |  |
| Α             | Bolt (1/4" *1-3/4") | <b></b> | 8PCS |  |  |
| В             | Washers (Dia 16mm)  | 0       | 5PCS |  |  |

Step 1 Drill 5pcs 3/8 inch(9-10mm)holes in premarked locations on bar.

Loosely fit all hardware to rail, bar and supports.

THERE ARE INDICATION MARKS INDICATE WHERE TO AFFIX THE BOLTS TO THE FOOT RAIL. PLEASE DRILL THROUGH THE MARKS BEFORE AFFIX THE BOLTS TO THE FOOT RAIL.

## Step 3

Tighten bolts on foot rail 1st then tighten bolts inside bar to secure.

COMPLETED ASSEMBLY