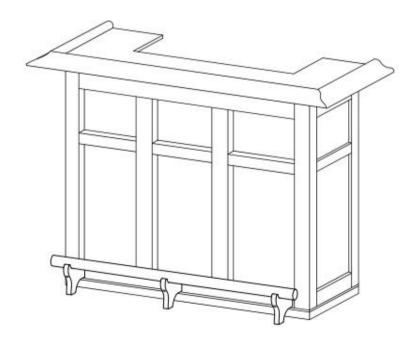

## Step 3

Tighten bolts on foot rail 1st then tighten bolts inside bar to secure.

COMPLETED ASSEMBLY