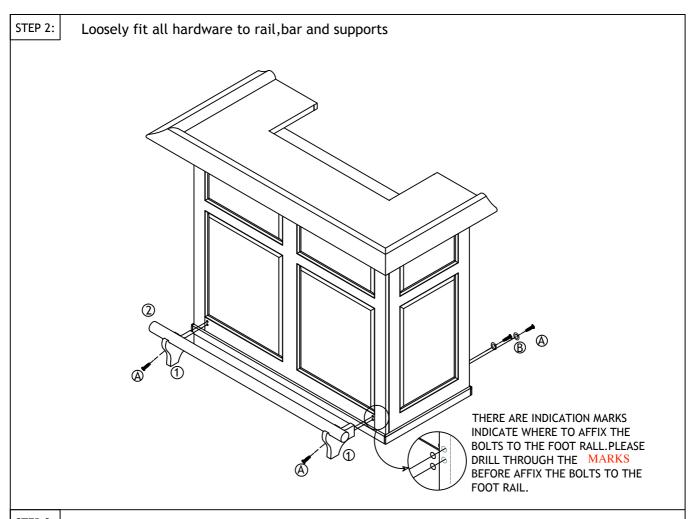

STEP 3: Tighten bolts on foot rail 1st then tighten bolts inside bar to secure.

COMPLETED ASSEMBLY