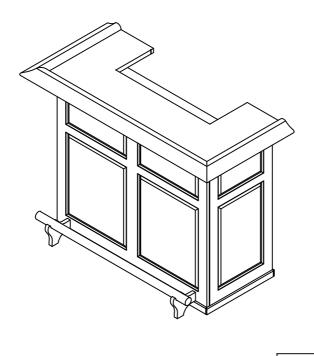

STEP 3: Tighten bolts on foot rail 1st then tighten bolts inside bar to secure.

COMPLETED ASSEMBLY