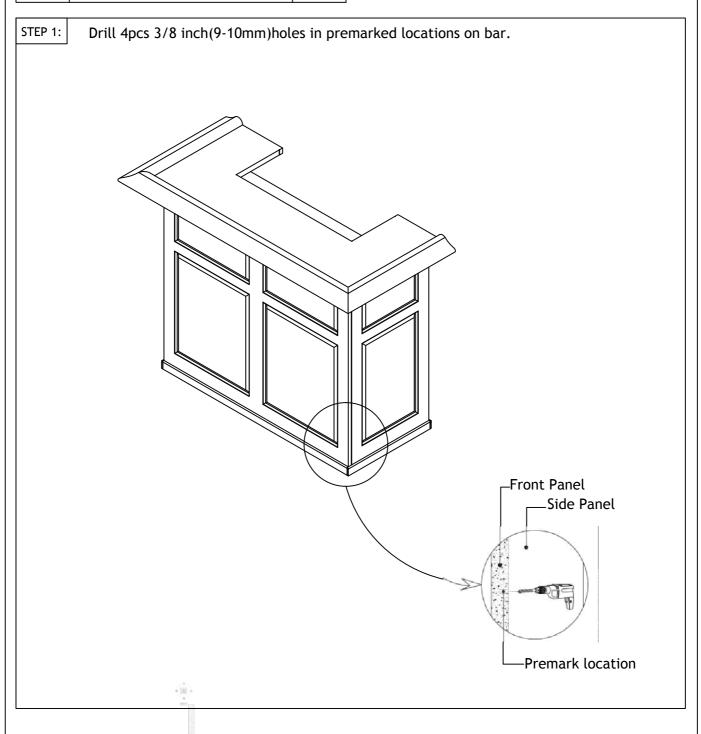

## ASSEMBLY INSTRUCTIONS

MODEL:FR60 – FOOT RAIL FOR 60" DRY BAR
Read this instruction carefully.Refer hardware and furniture parts list for guidance.Be sure all parts are complate,before assembling. Place all wooden furniture part on a clean and flat soft surface to prevent scratches. Refer steps provided as assembling guide.