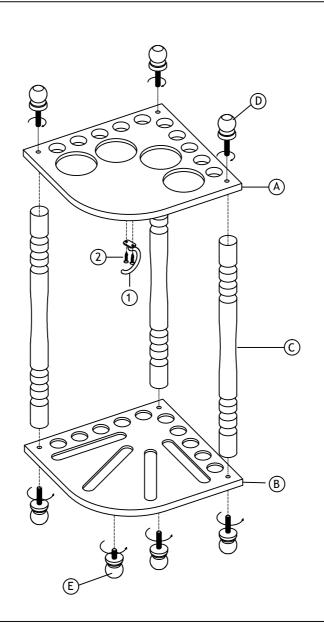

## **ASSEMBLY INSTRUCTIONS**

MODEL:FCR - FLOOR CUE RACK
Read this instruction carefully.Refer hardware and furniture parts list for guidance.Be sure all parts are complate,before assembling. Place all wooden furniture part on a clean and flat soft surface to prevent scratches. Refer steps provided as assembling guide

| PART LIST |             |       |  |
|-----------|-------------|-------|--|
| ITEM      | DESCRIPTION | QTY   |  |
| Α         | Panel 1     | 1 pc  |  |
| В         | Panel 2     | 1 pc  |  |
| С         | leg         | 3 pcs |  |
| D         | plug 1      | 6 pcs |  |
| Е         | plug 2      | 1 pc  |  |

| HARDWARE LIST |                     |       |  |
|---------------|---------------------|-------|--|
| ITEM          | DESCRIPTION         | QTY   |  |
| 1             | Hock                | 1 pc  |  |
| 2             | CSK Screw M4 x 15mm | 2 pcs |  |