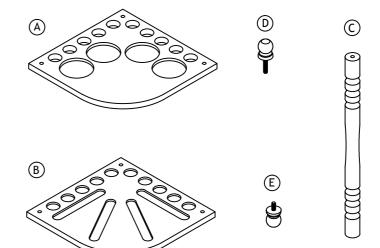

| PART LIST |             |       |  |
|-----------|-------------|-------|--|
| ITEM      | DESCRIPTION | QTY   |  |
| Α         | Panel 1     | 1 pc  |  |
| В         | Panel 2     | 1 pc  |  |
| С         | leg         | 3 pcs |  |
| D         | plug 1      | 6 pcs |  |
| Е         | plug 2      | 1 pc  |  |