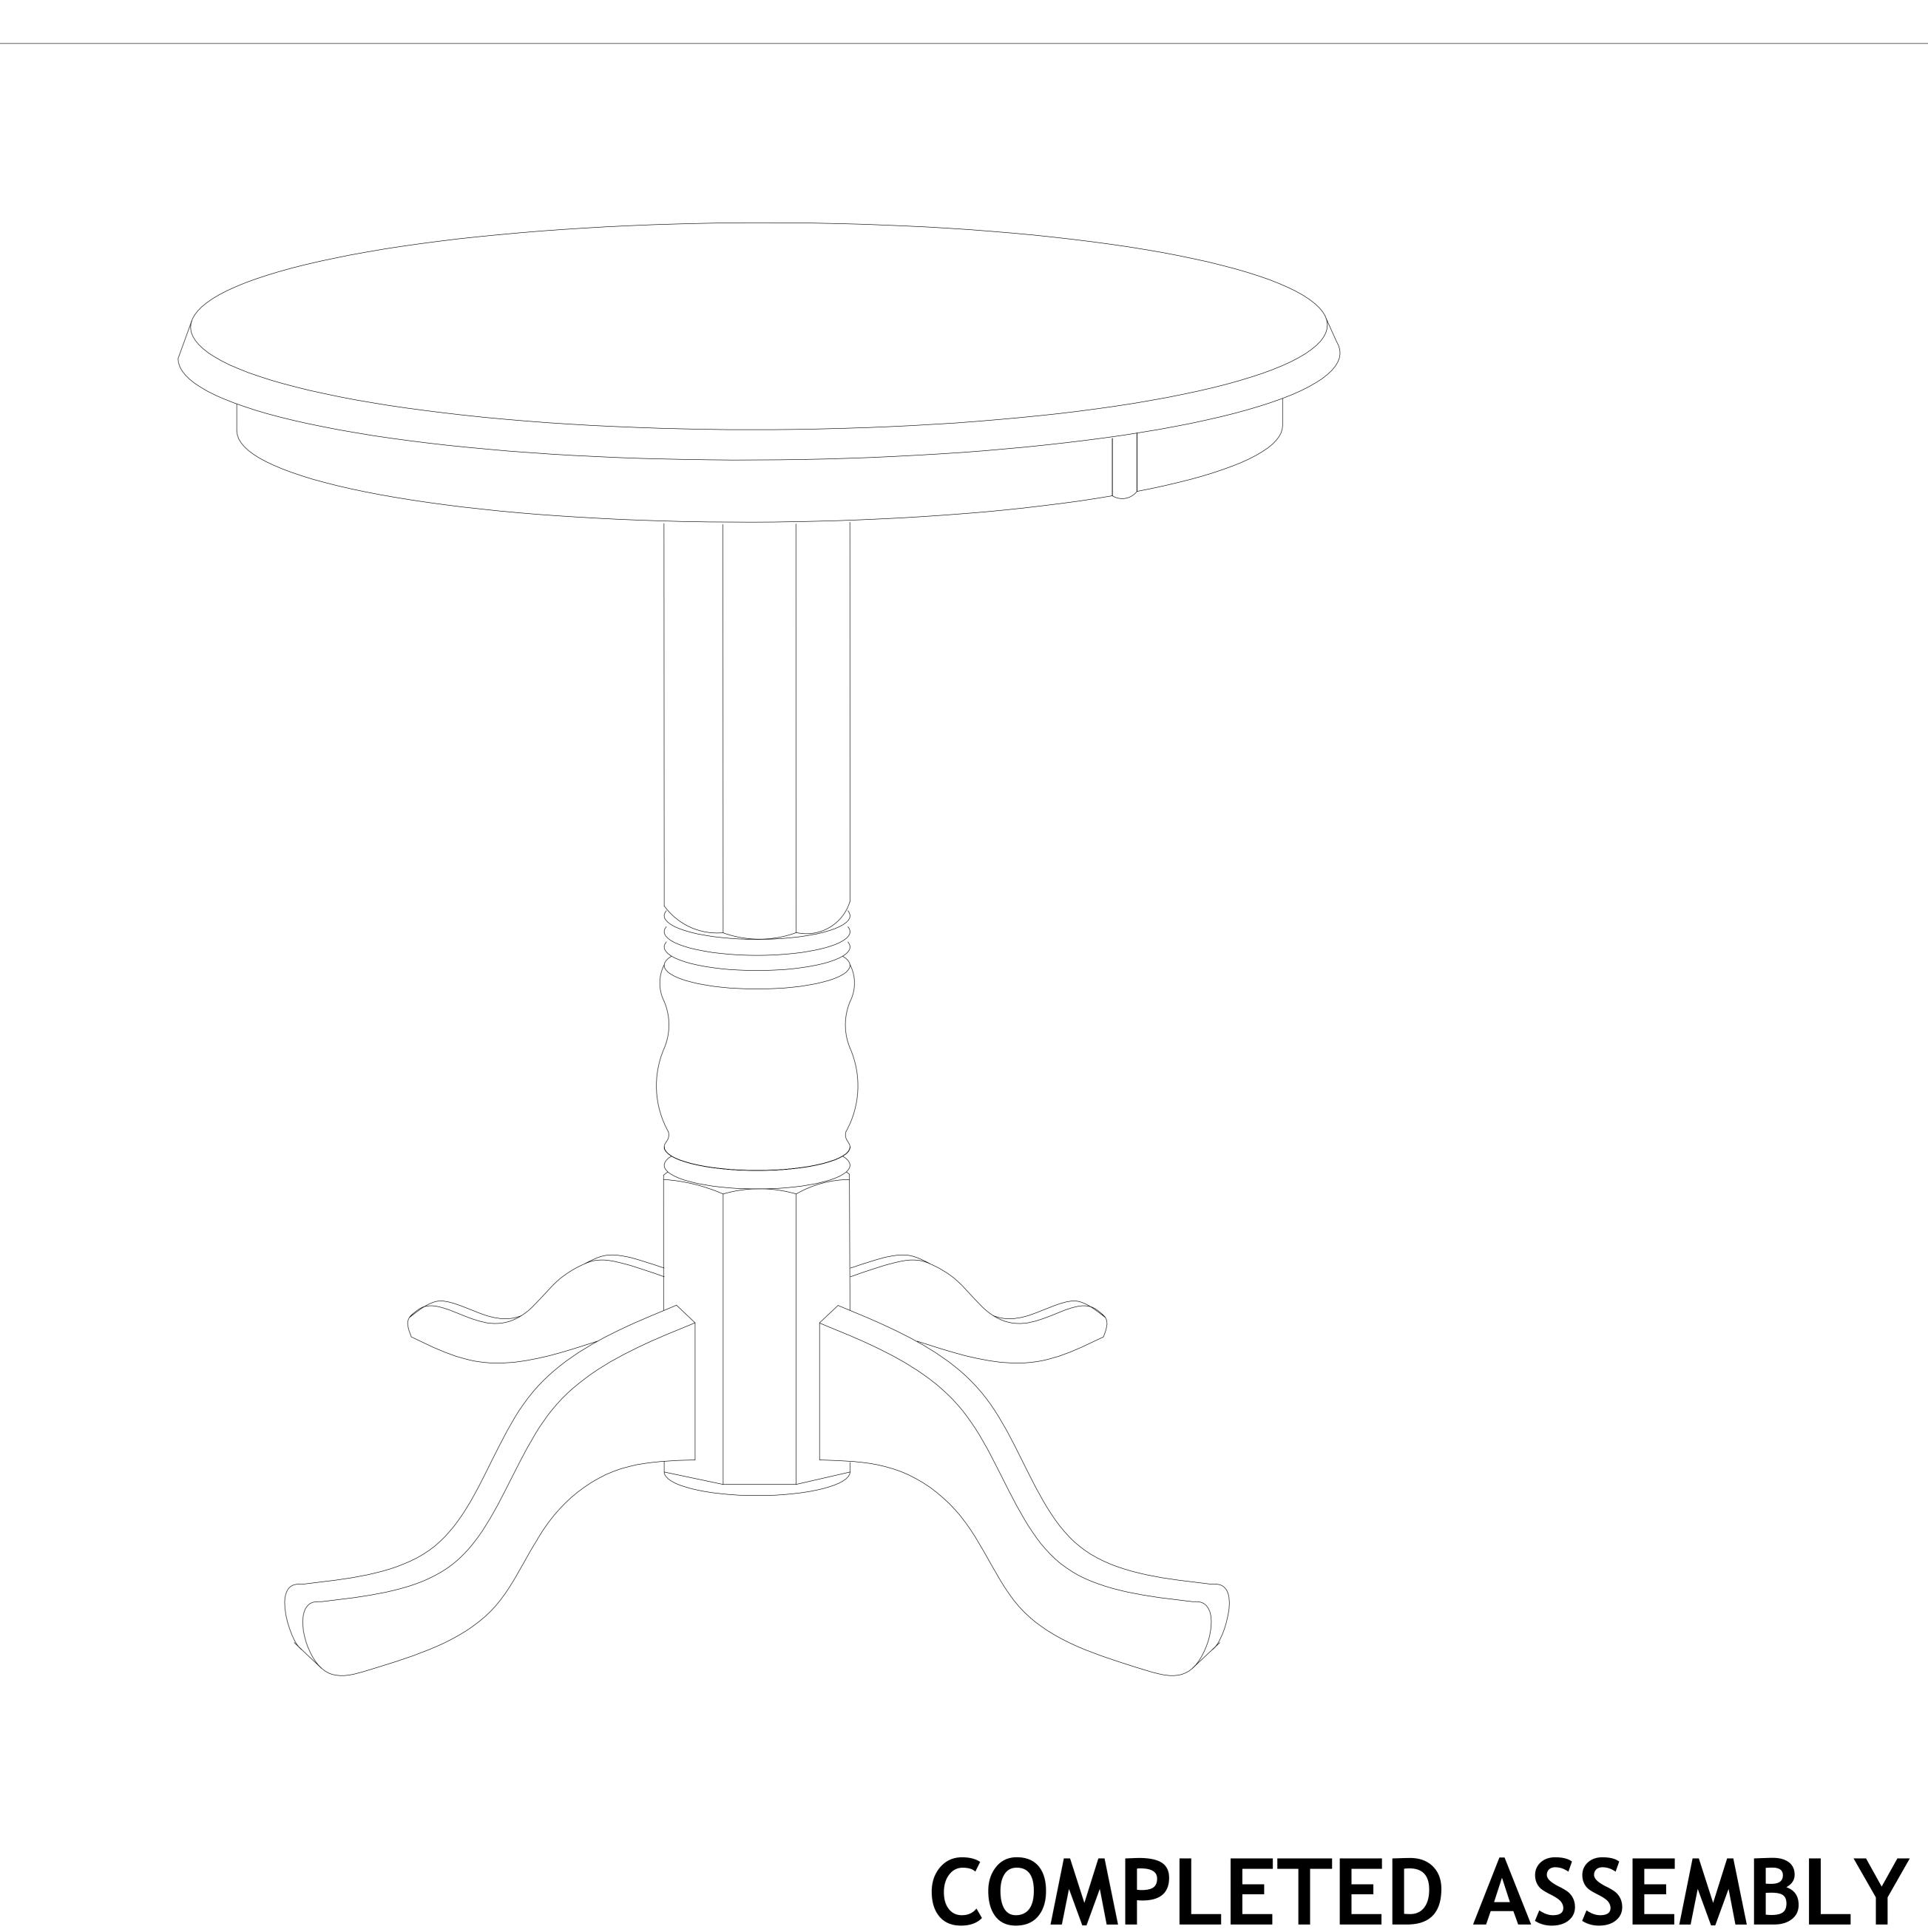

## ASSEMBLY INSTRUCTIONS

| PART LIST |             |       |  |
|-----------|-------------|-------|--|
| ITEM      | DESCRIPTION | QTY   |  |
| A         | Pedestal    | 1 PC  |  |
| В         | Empire Leg  | 4 PCS |  |
| C         | Cross Bar   | 1 SET |  |
| D         | Table Top   | 1 PC  |  |