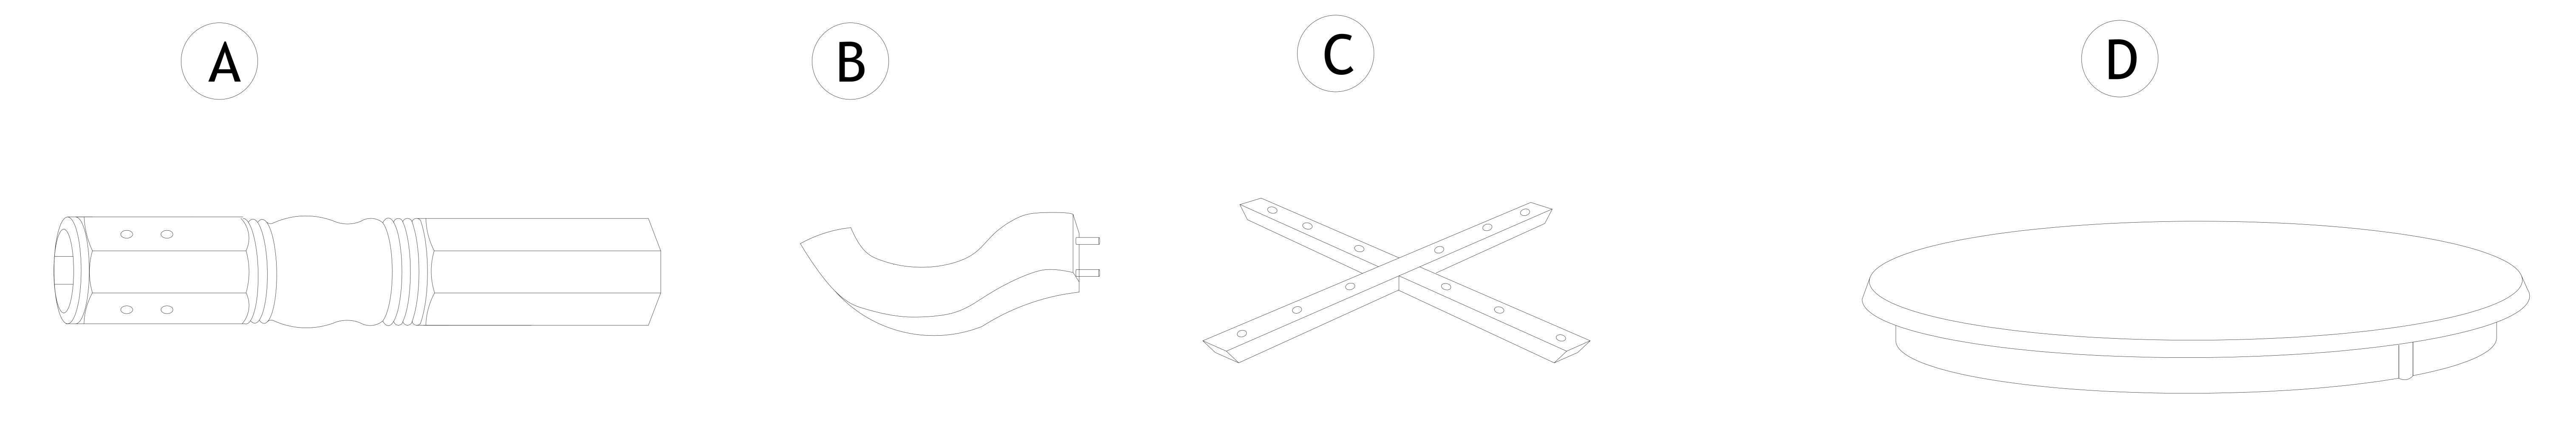

| PART LIST |             |       |  |
|-----------|-------------|-------|--|
| ITEM      | DESCRIPTION | QTY   |  |
| A         | Pedestal    | 1 PC  |  |
| В         | Empire Leg  | 4 PCS |  |
| C         | Cross Bar   | 1 SET |  |
| D         | Table Top   | 1 PC  |  |