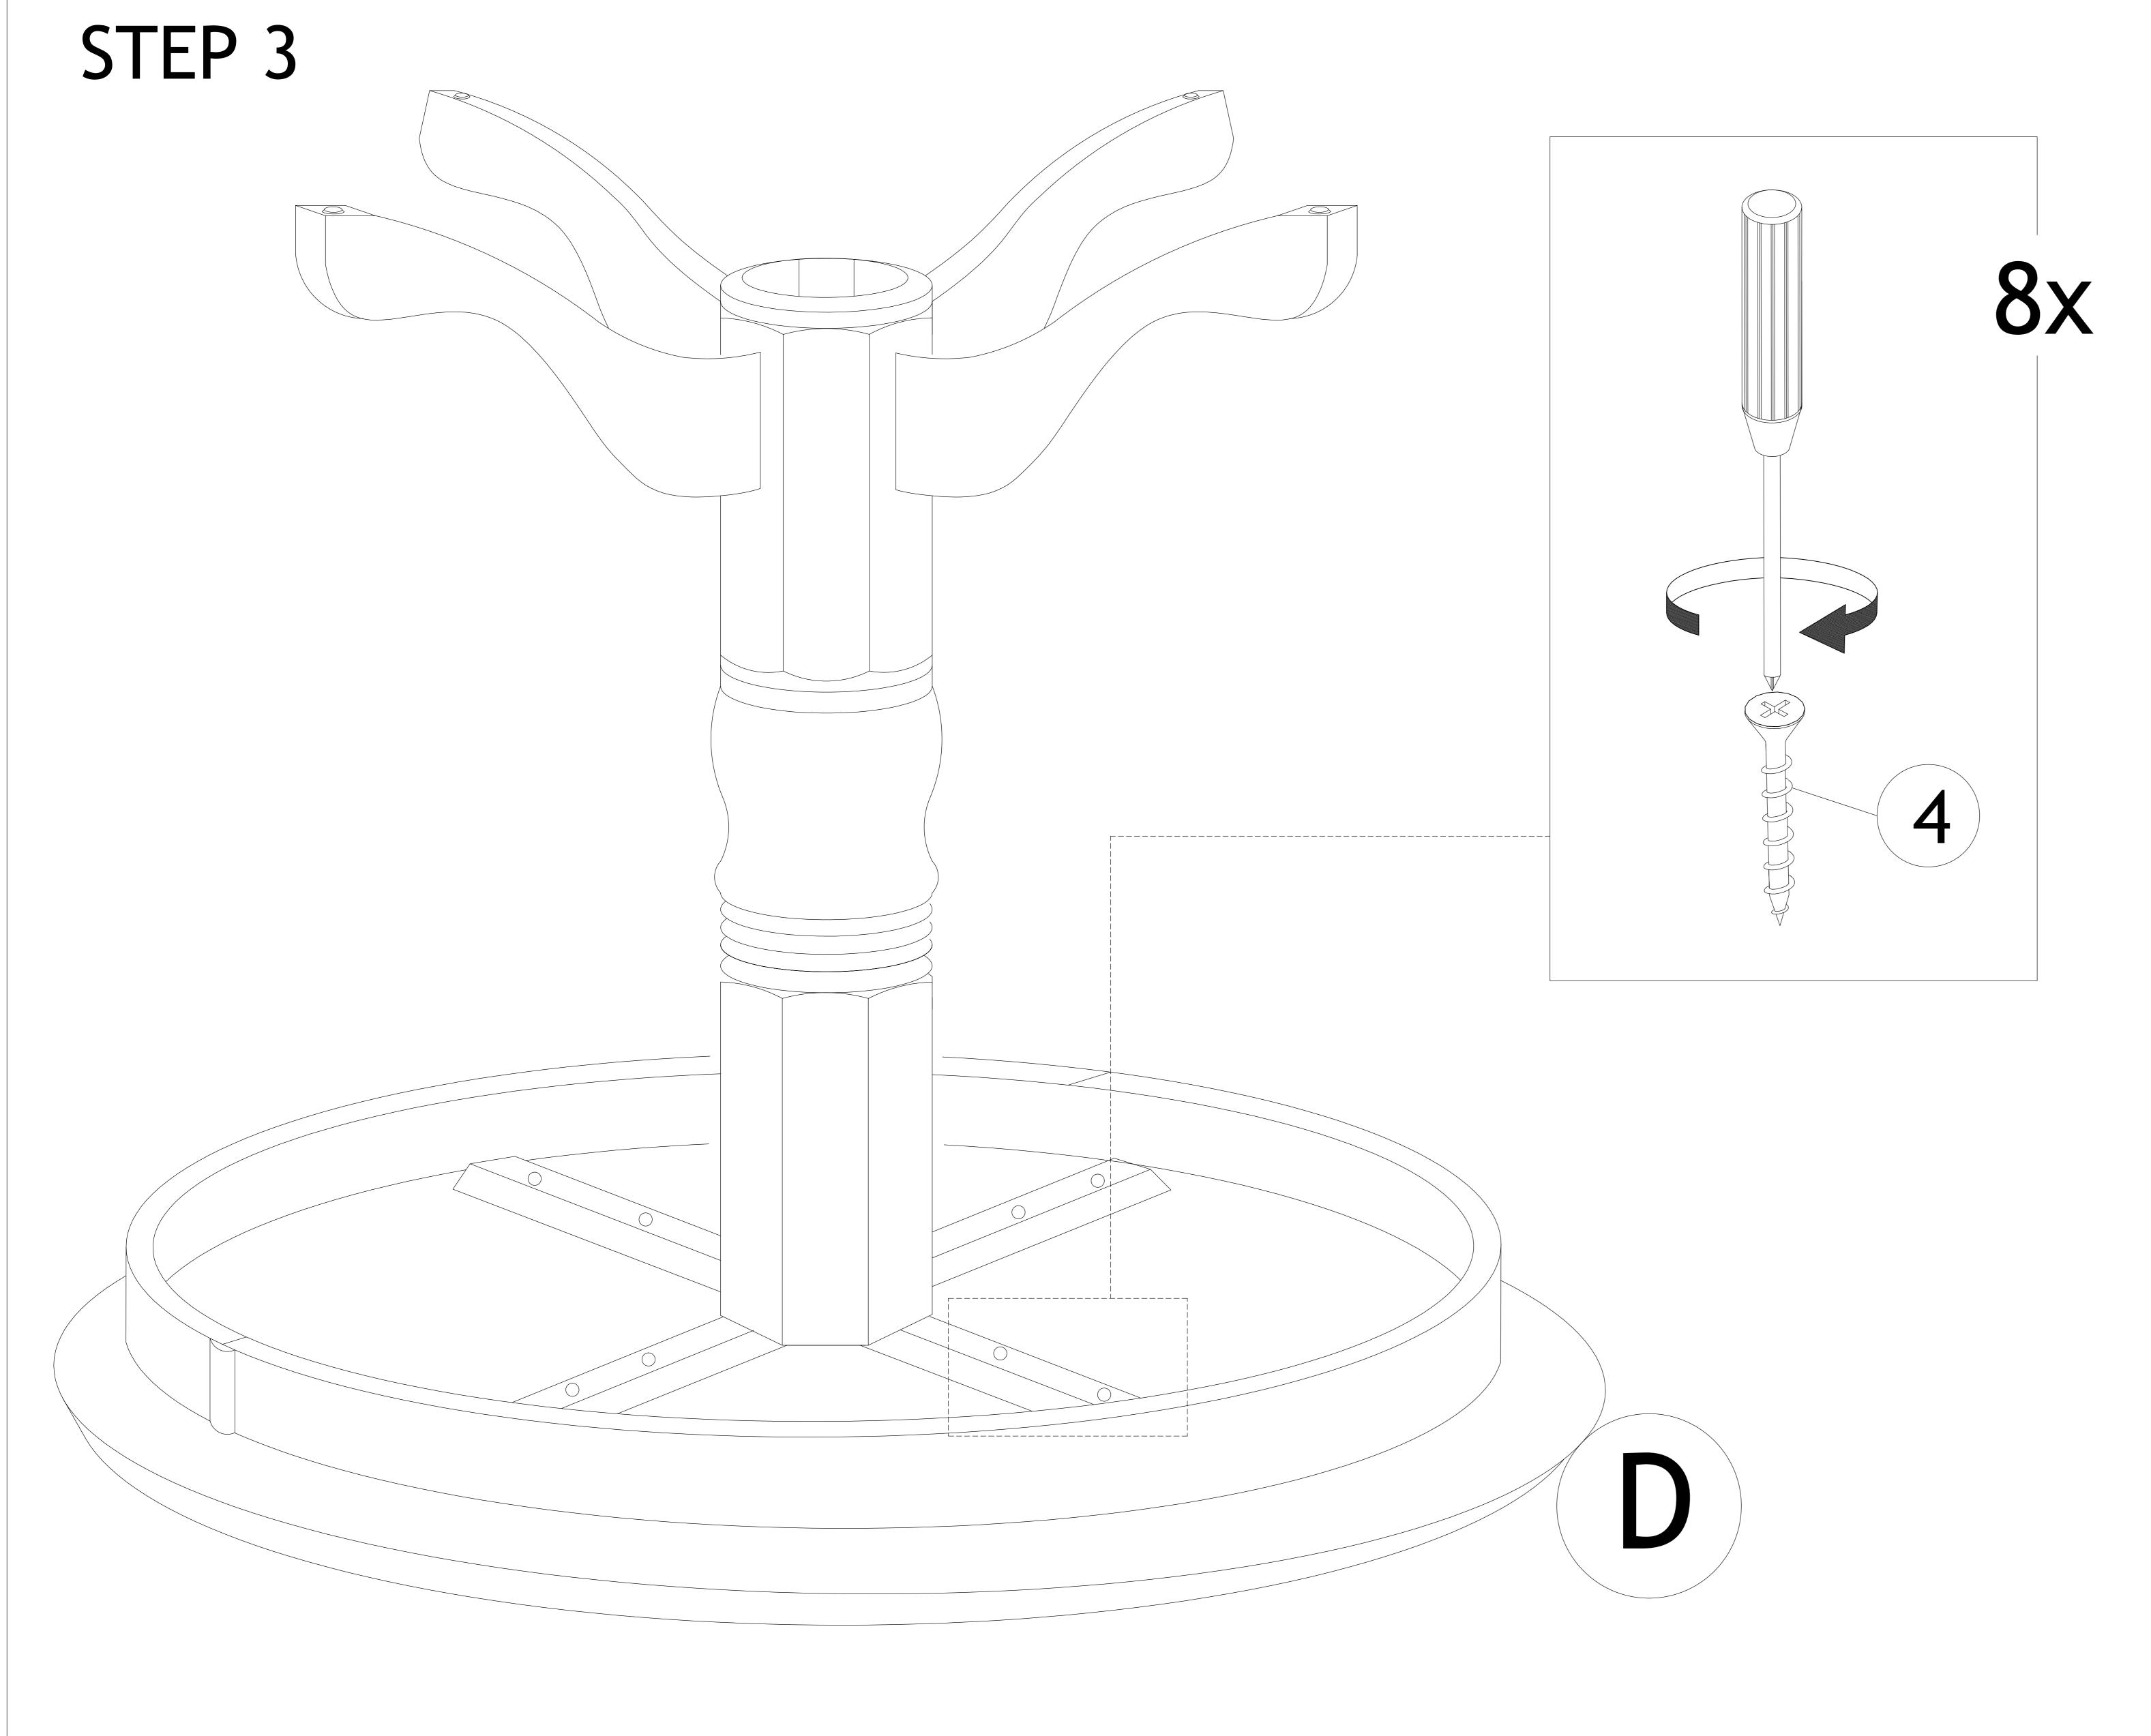

| PART LIST |             |       |  |
|-----------|-------------|-------|--|
| ITEM      | DESCRIPTION | QTY   |  |
| A         | Pedestal    | 1 PC  |  |
| В         | Empire Leg  | 4 PCS |  |
| C         | Cross Bar   | 1 SET |  |
| D         | Table Top   | 1 PC  |  |

| HARDWARE LIST |                           |  |       |
|---------------|---------------------------|--|-------|
| ITEM          | DESCRIPTION               |  | QTY   |
| 1             | JCBC Screw M6 x 40mm      |  | 4 PCS |
| 2             | Flat Washer M8 x 22mm     |  | 4 PCS |
| 3             | Allen Key Small M4 x 55mm |  | 1 PC  |
| 4             | CSK Screw M4 x 32mm       |  | 8 PCS |
| 5             | Hex Nut M8 x 22mm         |  | 4 PCS |
| 6             | Adjuster M6 x 23mm        |  | 4 PCS |
| 7             | Spanner 12.8mm            |  | 1 PC  |
| 8             | Spring Washer M8 x 14mm   |  | 4 PCS |