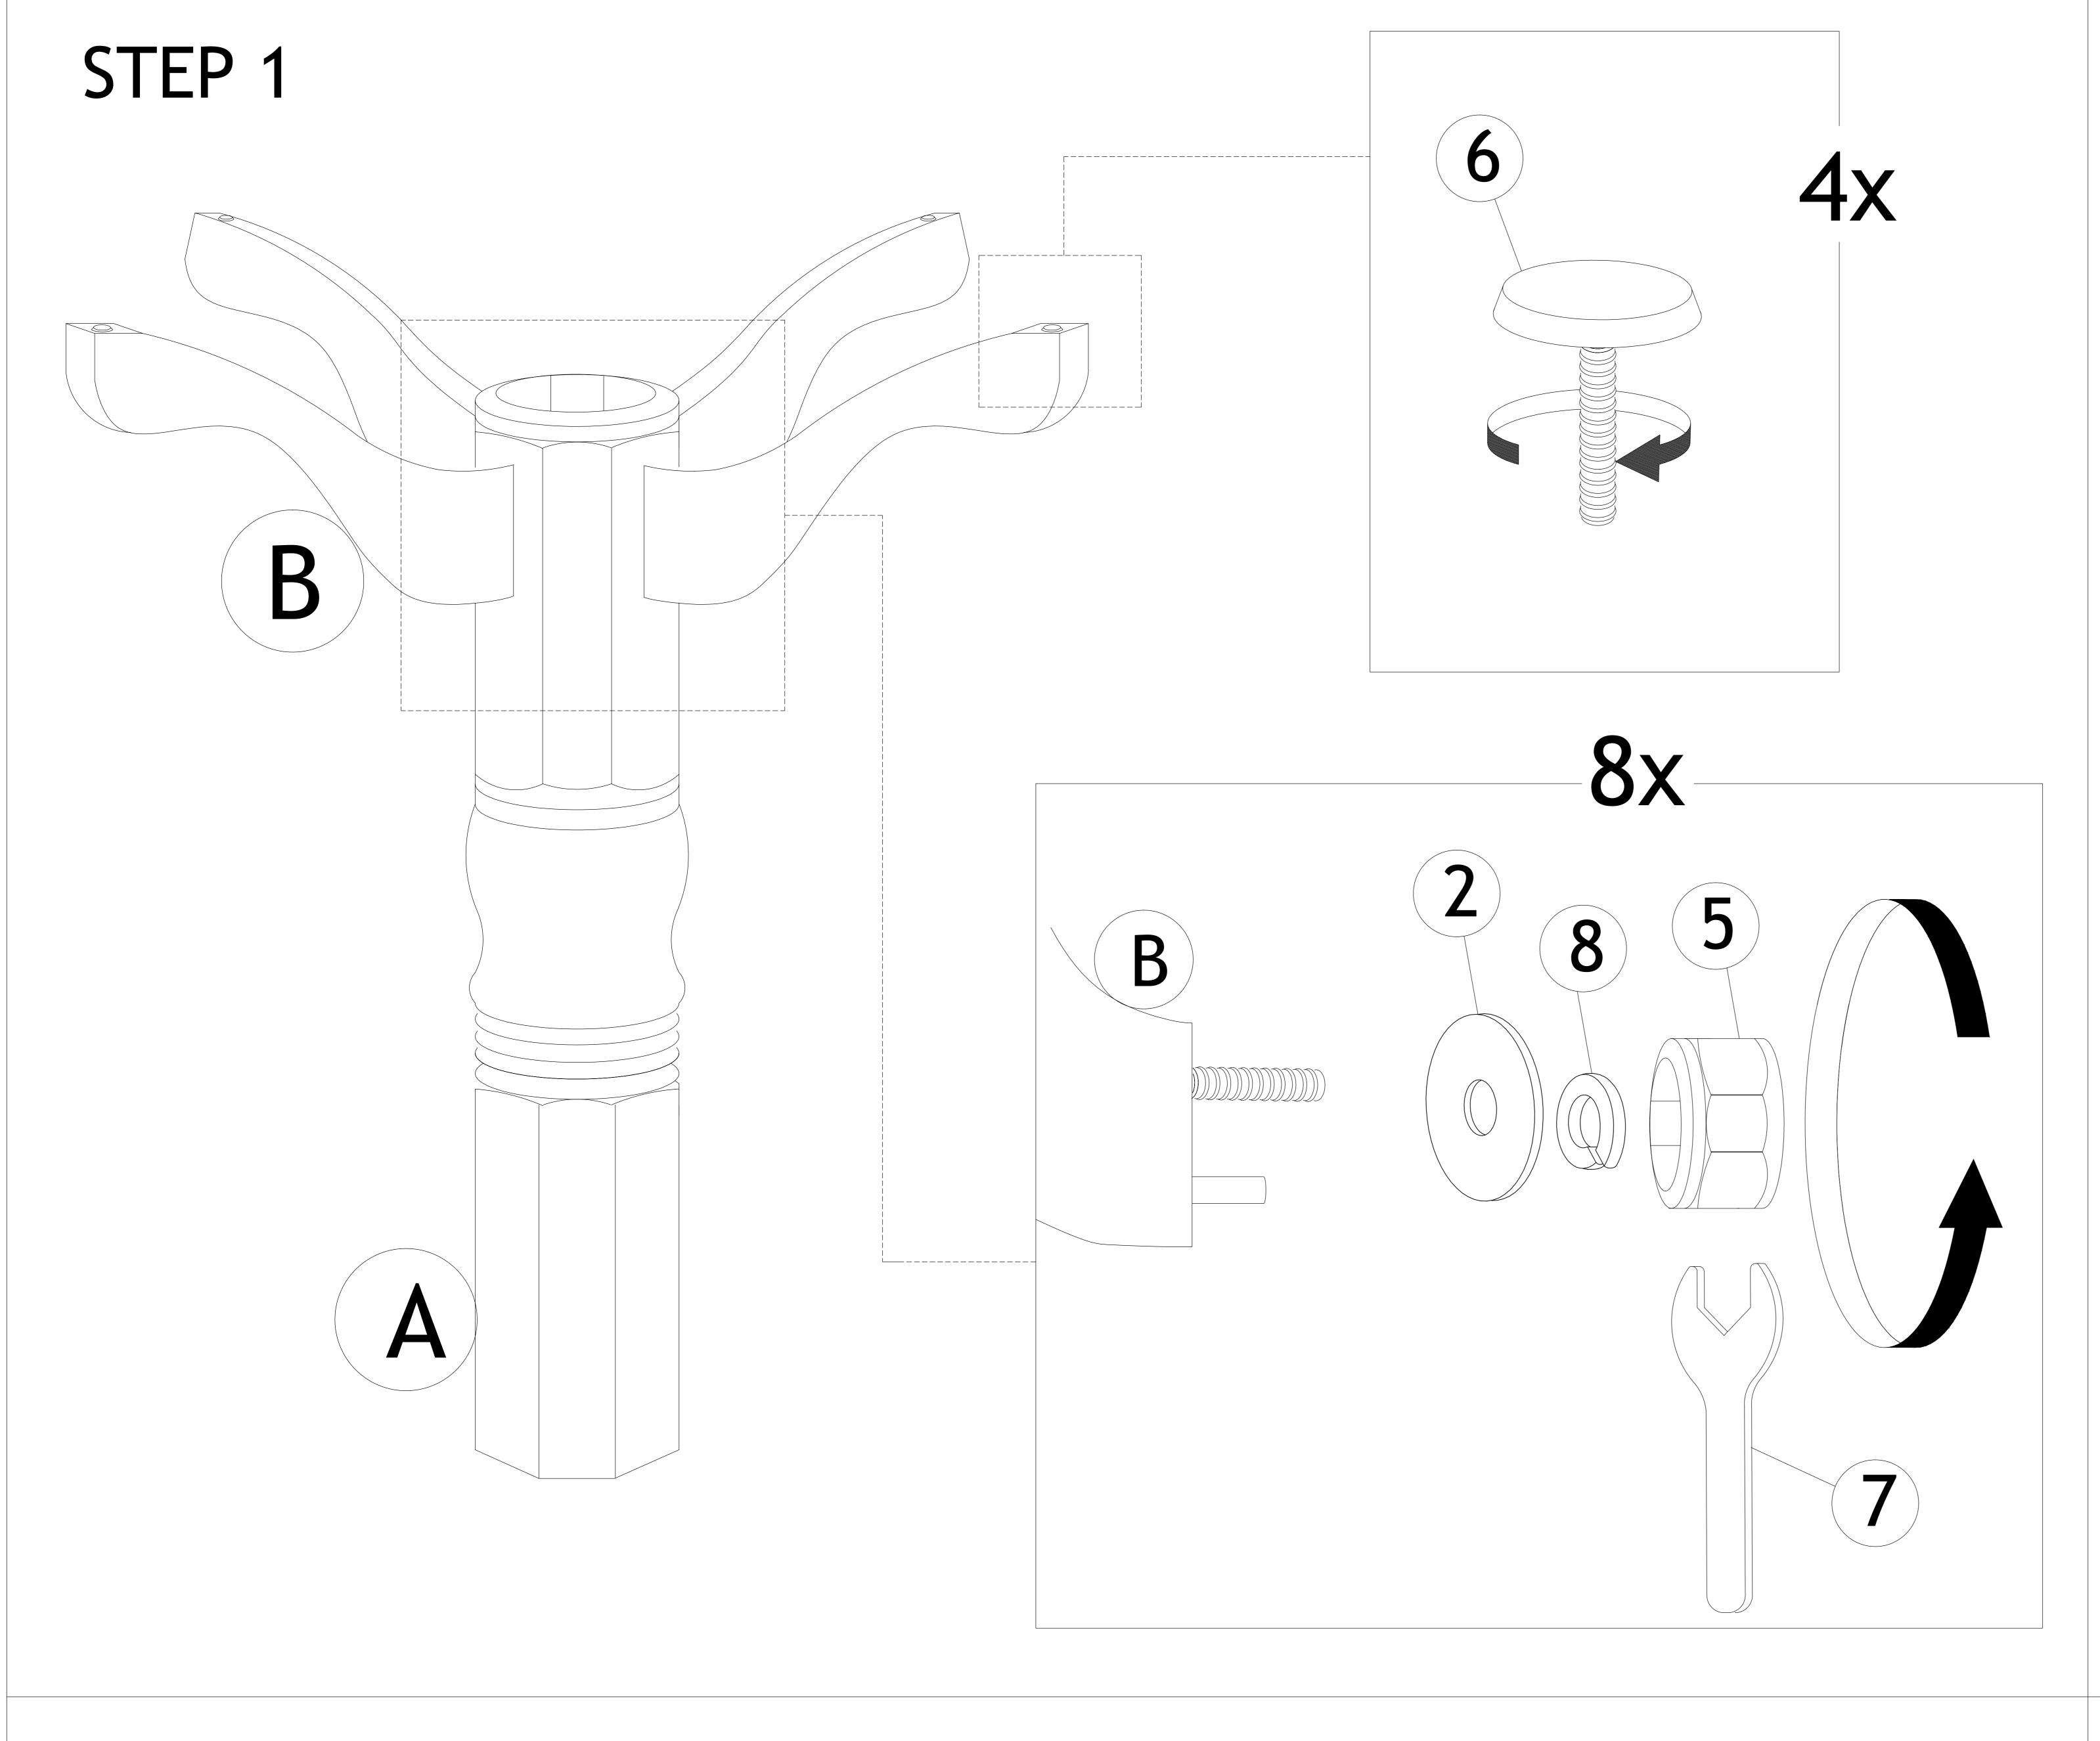

| PART LIST |             |       |  |
|-----------|-------------|-------|--|
| ITEM      | DESCRIPTION | QTY   |  |
| A         | Pedestal    | 1 PC  |  |
| В         | Empire Leg  | 4 PCS |  |
| C         | Cross Bar   | 1 SET |  |
| D         | Table Top   | 1 PC  |  |

| HARDWARE LIST |                           |  |       |
|---------------|---------------------------|--|-------|
| ITEM          | DESCRIPTION               |  | QTY   |
| 1             | JCBC Screw M6 x 40mm      |  | 4 PCS |
| 2             | Flat Washer M8 x 22mm     |  | 4 PCS |
| 3             | Allen Key Small M4 x 55mm |  | 1 PC  |
| 4             | CSK Screw M4 x 32mm       |  | 8 PCS |
| 5             | Hex Nut M8 x 22mm         |  | 4 PCS |
| 6             | Adjuster M6 x 23mm        |  | 4 PCS |
| 7             | Spanner 12.8mm            |  | 1 PC  |
| 8             | Spring Washer M8 x 14mm   |  | 4 PCS |