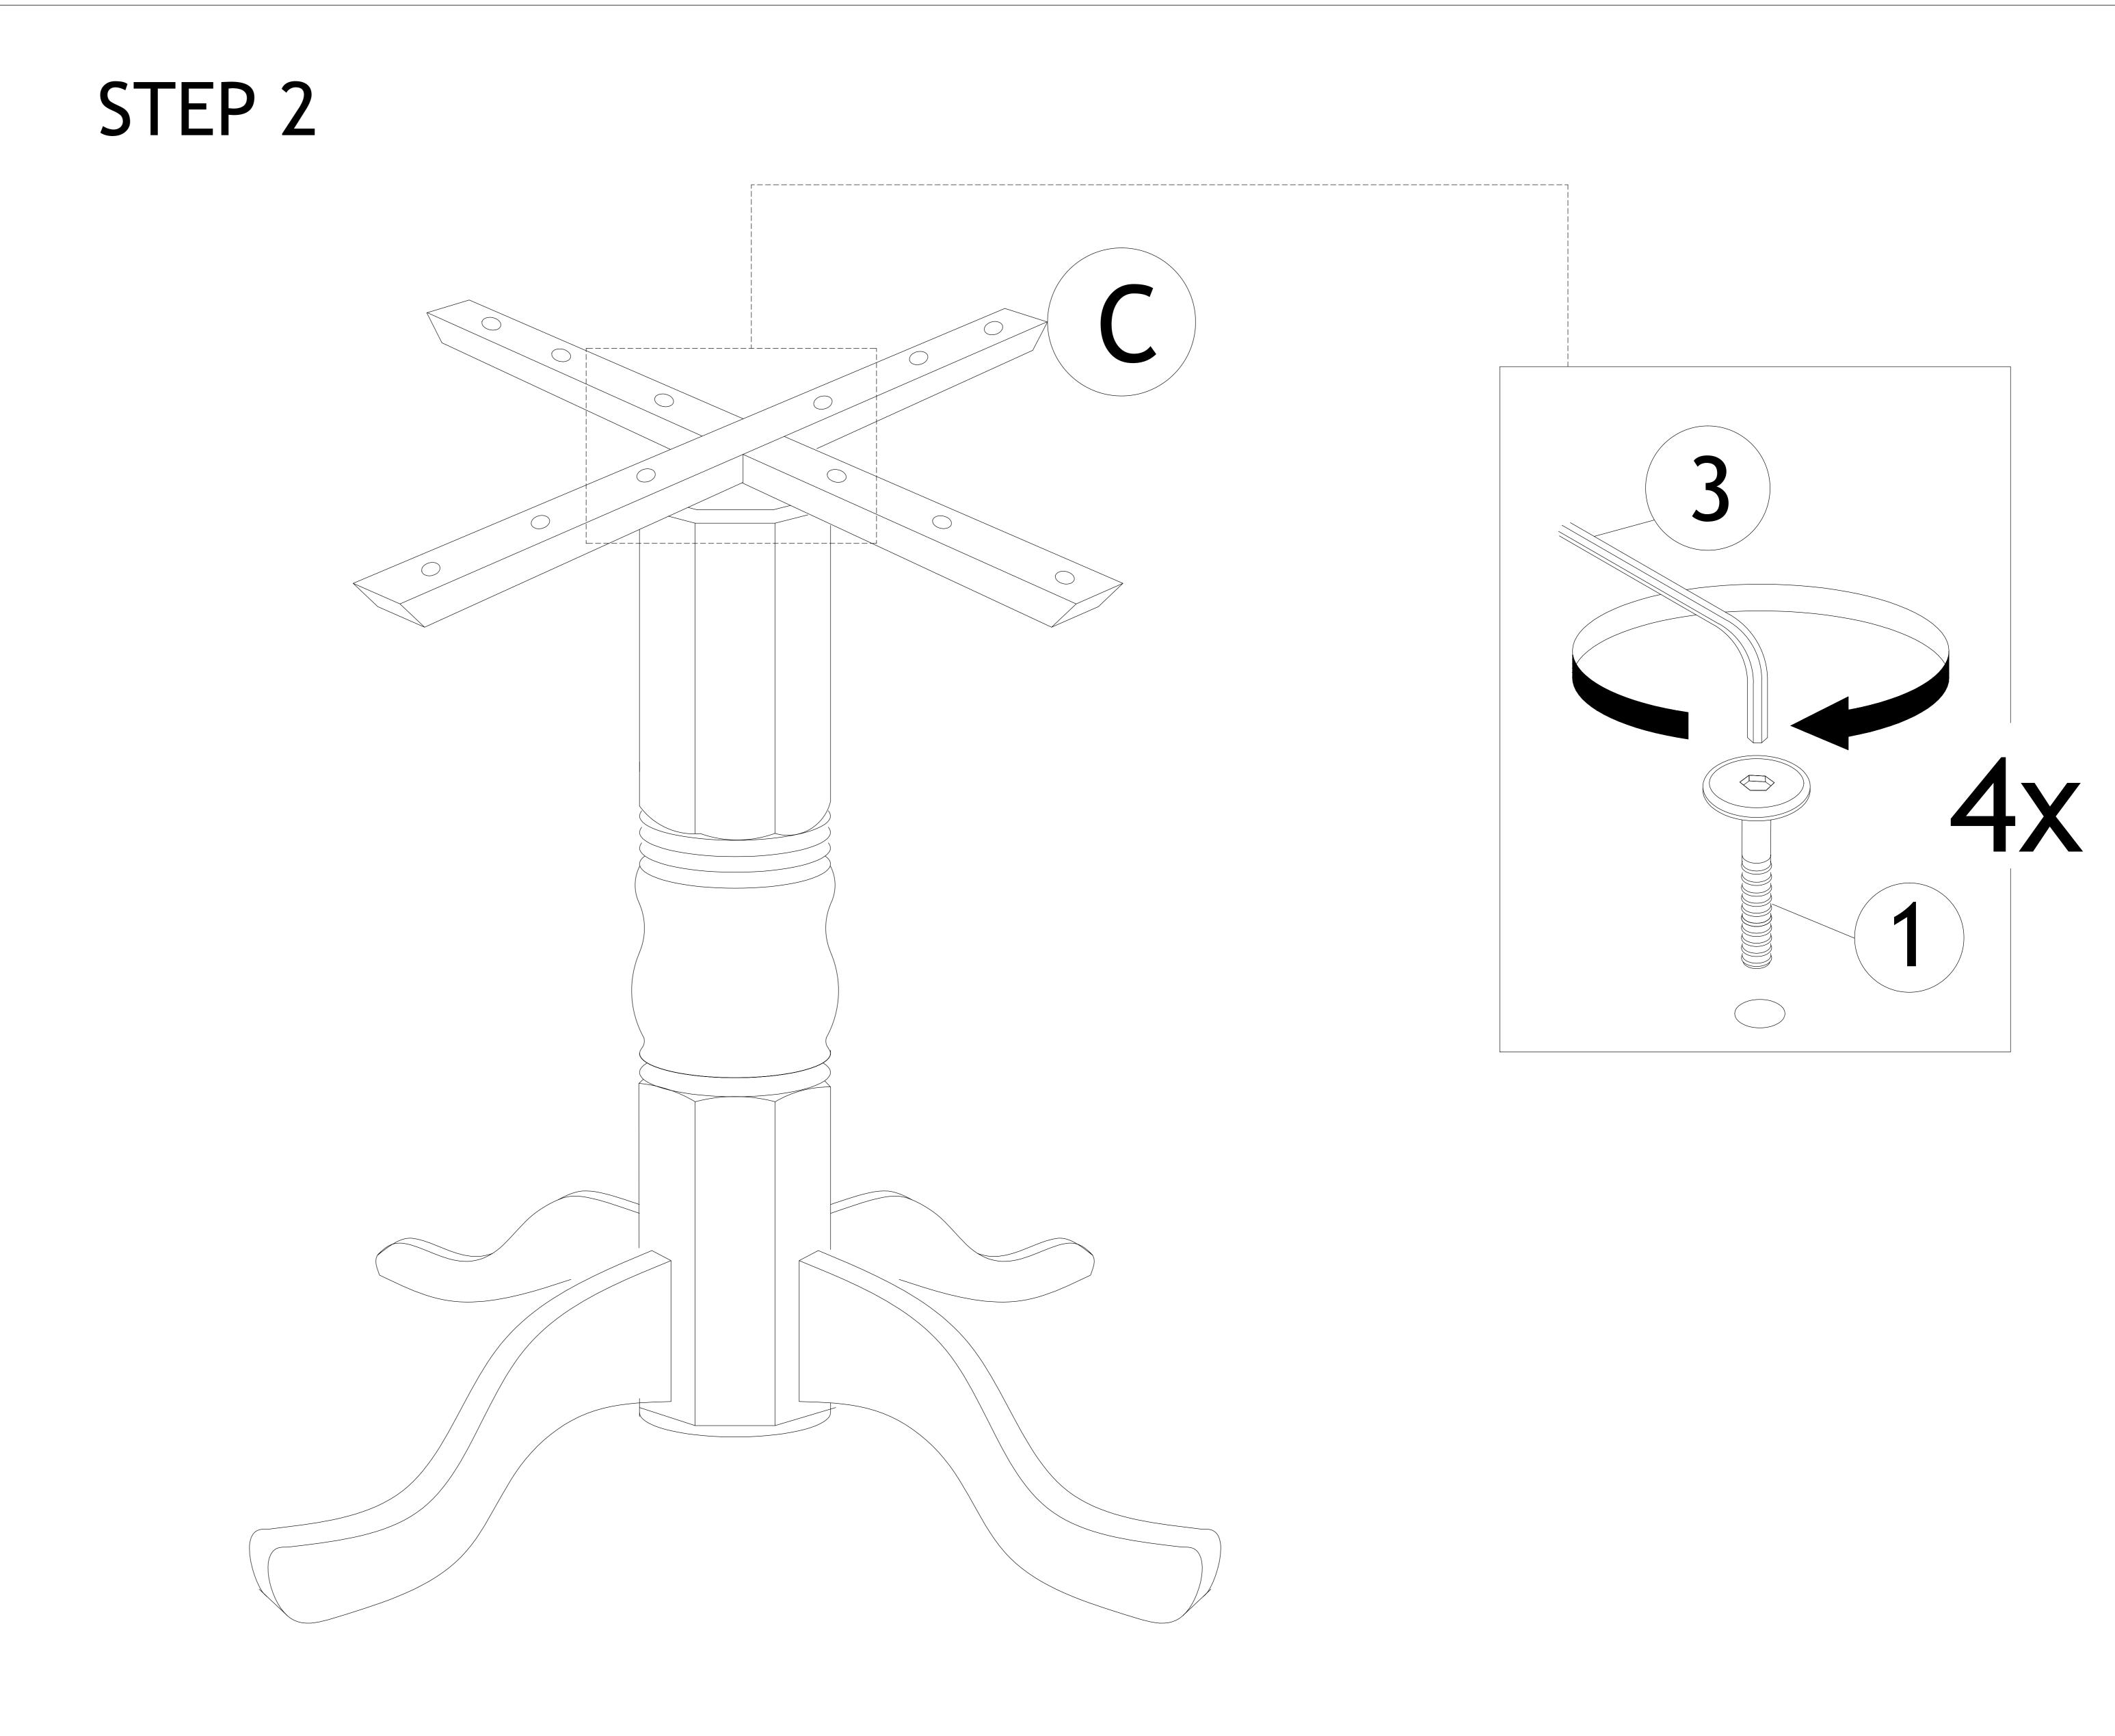

| PART LIST |             |       |  |
|-----------|-------------|-------|--|
| ITEM      | DESCRIPTION | QTY   |  |
| A         | Pedestal    | 1 PC  |  |
| В         | Empire Leg  | 4 PCS |  |
| C         | Cross Bar   | 1 SET |  |
| D         | Table Top   | 1 PC  |  |

| HARDWARE LIST |                           |  |       |
|---------------|---------------------------|--|-------|
| ITEM          | DESCRIPTION               |  | QTY   |
| 1             | JCBC Screw M6 x 40mm      |  | 4 PCS |
| 2             | Flat Washer M8 x 22mm     |  | 4 PCS |
| 3             | Allen Key Small M4 x 55mm |  | 1 PC  |
| 4             | CSK Screw M4 x 32mm       |  | 8 PCS |
| 5             | Hex Nut M8 x 22mm         |  | 4 PCS |
| 6             | Adjuster M6 x 23mm        |  | 4 PCS |
| 7             | Spanner 12.8mm            |  | 1 PC  |
| 8             | Spring Washer M8 x 14mm   |  | 4 PCS |