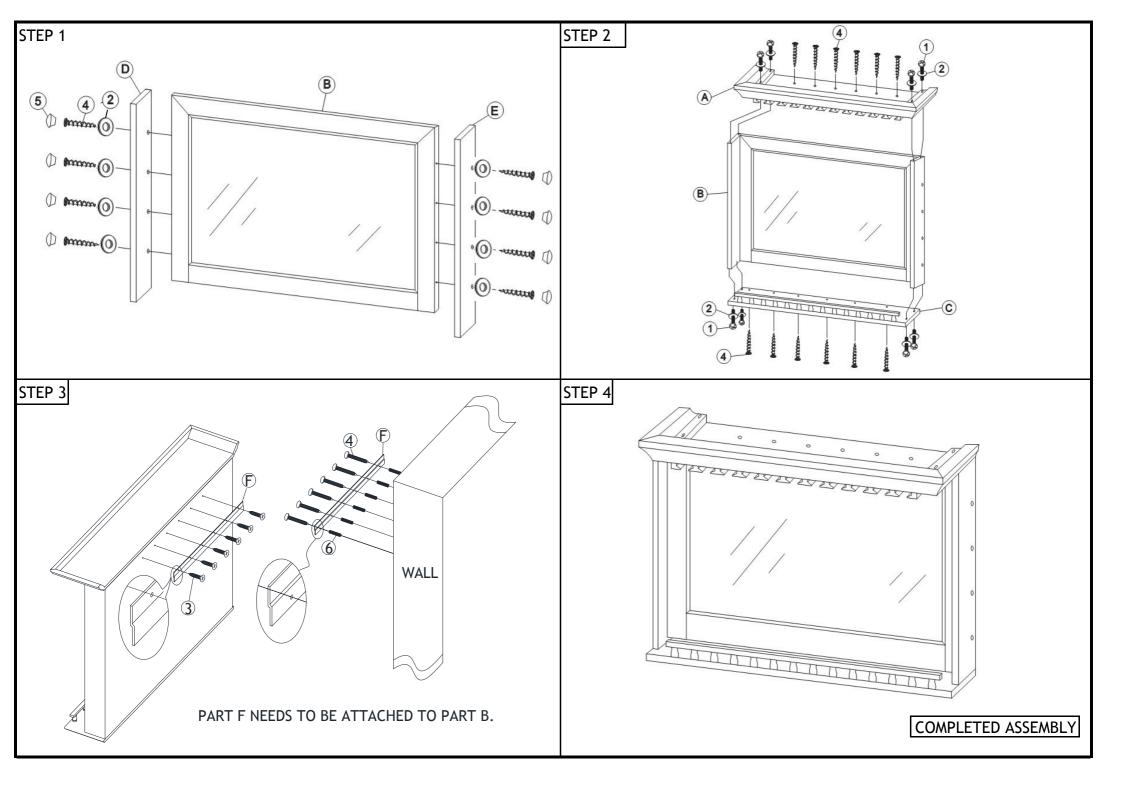

## MODEL:BMR-BAR MIRROR

Read this instruction carefully.Refer hardware and furniture parts list for guidance.Be sure all parts are complete,before assembling.Place all wooden furniture part on a clean and flat soft surface to prevent scratches.Refer steps provided as assembling guide.

| PART LIST |                    |      |  |  |
|-----------|--------------------|------|--|--|
| ITEM      | DESCRIPTION        | QTY  |  |  |
| А         | Top Panel          | 1PC  |  |  |
| В         | Mirror             | 1PC  |  |  |
| С         | Bottom Panel       | 1PC  |  |  |
| D         | Side Panel (Left)  | 1PC  |  |  |
| E         | Side Panel (right) | 1PC  |  |  |
| F         | Aluminium Strip    | 2PCS |  |  |

| PART LIST |             |             |             |       |  |  |
|-----------|-------------|-------------|-------------|-------|--|--|
| ITEM      | C           | QTY         |             |       |  |  |
| 1         | Bolts       | 1/4" x 35MM | annin an () | 8PCS  |  |  |
| 2         | Washers     | 1/4" x 12mm | 0           | 16PCS |  |  |
| 3         | Wood Screw  | M4 x 20mm   | () DDDDDDD  | 6PCS  |  |  |
| 4         | Wood Screw  | M4 x 35mm   | \$0000000-  | 26PCS |  |  |
| 5         | Wood Plugs  |             | $\bigcirc$  | 8PCS  |  |  |
| 6         | Plastic Set |             | 0           | 6PCS  |  |  |
| 7         | Allen Key   |             |             | 1PC   |  |  |