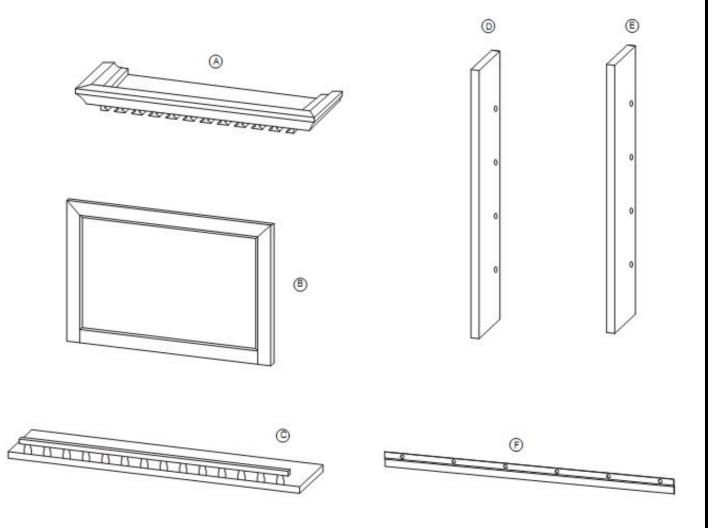

| PART LIST |                    |      |  |  |
|-----------|--------------------|------|--|--|
| ITEM      | DESCRIPTION        | QTY  |  |  |
| А         | Top Panel          | 1PC  |  |  |
| В         | Mirror             | 1PC  |  |  |
| С         | Bottom Panel       | 1PC  |  |  |
| D         | Side Panel (Left)  | 1PC  |  |  |
| E         | Side Panel (right) | 1PC  |  |  |
| F         | Aluminium Strip    | 2PCS |  |  |