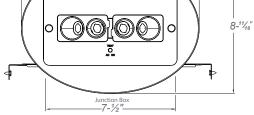

luded are compatible with drywall or drop ceiling mount installations.

## HOUSING

- Injection-molded, engineering grade, 5VA flame retardant, impact-resistant, thermoplastic in white or black finish.
- Injection-molded, engineering grade, 5VA flame retardant, thermoplastic oval and rectangle trim plates in white or black finish included.



## OPTIONS

 SDT: Self-diagnostic feature performs monthly, biannual, and annual tests to ensure reliable operation and meets electrical and life safety codes.

## WARRANTY / LISTING

- Five-year warranty on all electronics and housing. Battery pro rated for five years.
- Meets UL924, NFPA 101 Life Safety Code, NEC, OSHA, Local and State Codes.
- UL Listed for damp locations.(10°C 50°C)
- Certified to CEC under title 20 regulations.

## DIMENSIONS





## ORDERING INFORMATION

| MODEL | HOUSING COLOR |       | OPTIONS |                  |
|-------|---------------|-------|---------|------------------|
| REM   | W             | White | SDT     | Self-Diagnostics |
|       | В             | Black |         |                  |

### Sample Part Number: REMW