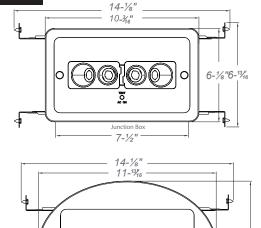

ncluded are compatible with drywall or drop ceiling mount installations.

## HOUSING

- Injection-molded, engineering grade, 5VA flame retardant, impact-resistant, thermoplastic in white or black finish.
- Injection-molded, engineering grade, 5VA flame retardant, thermoplastic oval and rectangle trim plates in white or black finish included.



## OPTIONS

 SDT: Self-diagnostic feature performs monthly, biannual, and annual tests to ensure reliable operation and meets electrical and life safety codes.

## WARRANTY / LISTING

- Five-year warranty on all electronics and housing. Battery pro rated for five years.
- Meets UL924, NFPA 101 Life Safety Code, NEC, OSHA, Local and State Codes.
- UL Listed for damp locations.(10°C 50°C)
- Certified to CEC under title 20 regulations.

## DIMENSIONS





## ORDERING INFORMATION

| MODEL | HOUSING COLOR |       | OPTIONS |                  |
|-------|---------------|-------|---------|------------------|
| REM   | W             | White | SDT     | Self-Diagnostics |
|       | В             | Black |         |                  |

### Sample Part Number: REMW