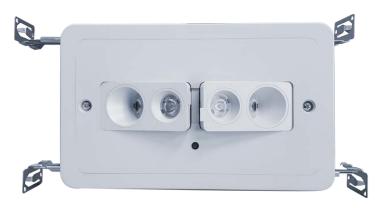

#### STANDARD

OPTIONAL

## ILLUMINATION

- Ultra-bright, energy efficient, long-life White LED adjustable lamp heads provide up to 50-ft center-to-center spacing with a 3-ft path of egress at 12-ft mounting height.
- 1.0 watt (1 LED x 1.0 watt) per head.
- Unique all-inclusive lamp, reflector, and lens assembly.

## ELECTRICAL

- Universal 120-277 voltage.
- Unique bi-color LED indicator light alerts occupant on battery condition (Green-normal, Red-check battery).
- Charge rate/power "ON" LED indicator light and push-to-test switch for mandated code compliance testing.
- 4.8V long-life, maintenance-free, rechargeable nickel metal hydride battery.
- Internal solid-state transfer switch automatically connects the internal battery to LED lamp heads for minimum 90-minute emergency illumination.
- Fully automatic solid-state, two rate charger initiates battery charging to recharge a discharged battery in 24 hours.

## MOUNTING

• Bar hangers included are compatible with drywall or drop ceiling mount installations.

## HOUSING

- Injection-molded, engineering grade, 5VA flame retardant, impact-resistant, thermoplastic in white or black finish.
- Injection-molded, engineering grade, 5VA flame retardant, thermoplastic oval and rectangle trim plates in white or black finish included.