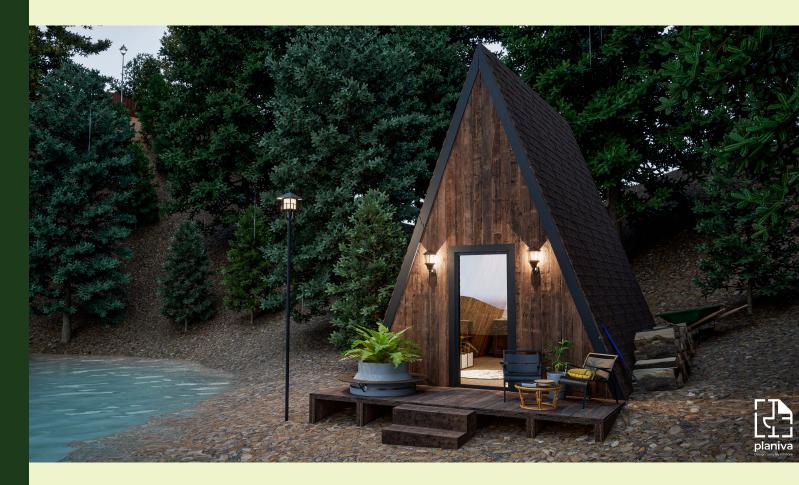

# The Hideaway

Designed as a charming garden cabin ideal for brief getaways, this inviting 250-square-foot A-frame retreat features a lofted bedroom space. Efficiently designed for passive solar benefits and affordability in construction, this cabin offers an open and welcoming atmosphere for short stays amidst the garden, with a loft that serves as the bedroom.