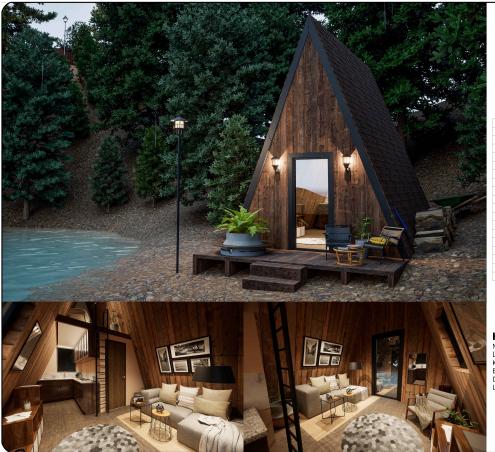

# The Hideaway

Designed as a charming garden cabin ideal for brief getaways, this inviting 250-square-foot A-frame retreat features a lofted bedroom space. Efficiently designed for passive solar benefits and affordability in construction, this cabin offers an open and welcoming atmosphere for short stays amidst the garden, with a loft that serves as the bedroom.