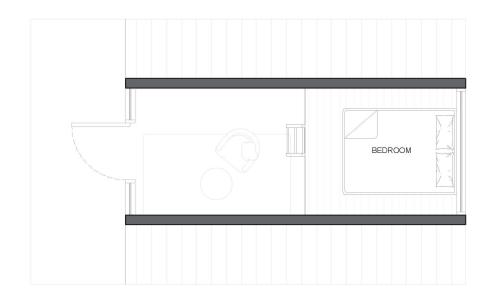

# The Hideaway

FLOOR PLAN

250 SQUARE FT

BEDROOM

BATHROOM

NATURAL LIGHT

GREEN DESIGN

#### HOUSE SPECIFICATION

| 1003E SI ECTITION |             |            |  |  |
|-------------------|-------------|------------|--|--|
| IAME:             | DIMENSION:  | AREA:      |  |  |
| IVING RM & DINING | 9'X 13'     | 117 sq.ft. |  |  |
| ITCHEN            | 6'3" X 8'   | 50 sq.ft.  |  |  |
| ATHROOM           | 7'6" X 6'3" | 6.8 sq.ft. |  |  |
| ECK               | 5' X 14'    | 70 sq.ft.  |  |  |
| OFT BEDROOM       | 8 X 6'0"    | 5/isa ft   |  |  |