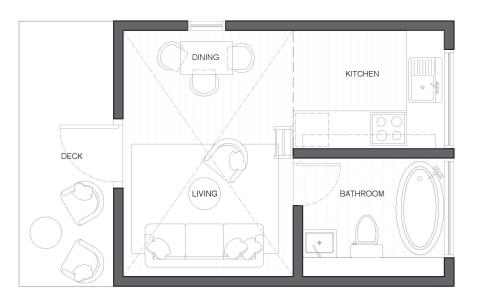

# The Hideaway

FLOOR PLAN

250 SQUARE FT

BEDROOM

BATHROOM

NATURAL LIGHT

GREEN DESIGN

#### HOUSE SPECIFICATION

| 1003E SI ECTITION |             |            |  |  |
|-------------------|-------------|------------|--|--|
| IAME:             | DIMENSION:  | AREA:      |  |  |
| IVING RM & DINING | 9'X 13'     | 117 sq.ft. |  |  |
| ITCHEN            | 6'3" X 8'   | 50 sq.ft.  |  |  |
| ATHROOM           | 7'6" X 6'3" | 6.8 sq.ft. |  |  |
| ECK               | 5' X 14'    | 70 sq.ft.  |  |  |
| OFT BEDROOM       | 8 X 6'0"    | 5/isa ft   |  |  |