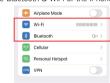

Networking And APP Installation 1. Click "Settings" on Android system interface - [WiFi] to enter the interface for connecting to the network.

2. Turn on the hotspot of your mobile phone or other network-sharing devices.

3. Select [WLAN] to enter the network list, then select the

4. Click the "Play Store", there you can download various apps, which makes your driving life joyful.

Wireless CarPlay/Android Auto Connection Instructions Click the "SpeedPlay" icon to enter the connection interface.

2. Turn on the Bluetooth & WiFi of the iPhone/Android Phone.

3. Search the Bluetooth name displayed on the car screen in

CarPlay/Android Auto will work.

4 Wait for the connection to succeed, and the wireless