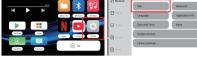

3. Select [WLAN] to enter the network list, then select the

4. Click the "Play Store", there you can download various apps, which makes your driving life joyful.

Wireless CarPlay/Android Auto Connection Instructions Click the "SpeedPlay" icon to enter the connection interface.

2. Turn on the Bluetooth & WiFi of the iPhone/Android Phone.

3. Search the Bluetooth name displayed on the car screen in

CarPlay/Android Auto will work.

4 Wait for the connection to succeed, and the wireless