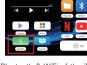

## Connection Instruction

- 1. Insert the product into the USB interface of your car.
- 2. Click "CarPlay" on the screen in original car system interface. then enter to product's Android system.

3. Click the "Settings" icon to connect to network, change languages, customize wallpapers etc.