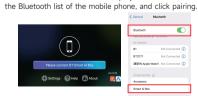

3. Select [WLAN] to enter the network list, then select the

4. Click the "Play Store", there you can download various apps, which makes your driving life joyful.

Wireless CarPlay/Android Auto Connection Instructions Click the "SpeedPlay" icon to enter the connection interface.

2. Turn on the Bluetooth & WiFi of the iPhone/Android Phone.

3. Search the Bluetooth name displayed on the car screen in

CarPlay/Android Auto will work.

4 Wait for the connection to succeed, and the wireless