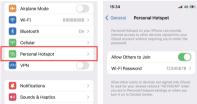

Networking And APP Installation 1. Click "Settings" on Android system interface - [WiFi] to enter the interface for connecting to the network.

2. Turn on the hotspot of your mobile phone or other network-sharing devices.

3. Select [WLAN] to enter the network list, then select the

4. Click the "Play Store", there you can download various apps, which makes your driving life joyful.

Wireless CarPlay/Android Auto Connection Instructions Click the "SpeedPlay" icon to enter the connection interface.