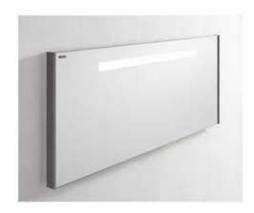

#### ▲ BARCELONA · 56" / 140 cm

Lower Cabinet 40" 2d / Basin Rondo / Smooth Mirror / Lower Cabinet 16" 1d / Small side Cabinet / Light Fixture

Bajo 100 2C / Encimera Rondo / Espejo Liso / Módulo 40 1C / Módulo Colgar 1P / Aplique

Sous Vasque 100 2T / Plan Rondo / Miroir Lise / Module 40 1T / Module Haut 1P / Applique