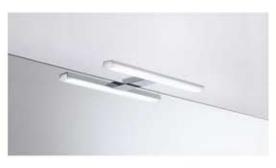

#### BARCELONA · 32" / 80 cm▶

Lower Cabinet 32" 2d / Basin kubic / Smooth Mirror / Tall Side Cabinet / Light fixture

Bajo 80 2C / Encimera kubic / Espejo Liso / Armario / Aplique Sous Vasque 80 2T / Plan kubic / Miroir Lise / Colonne / Applique