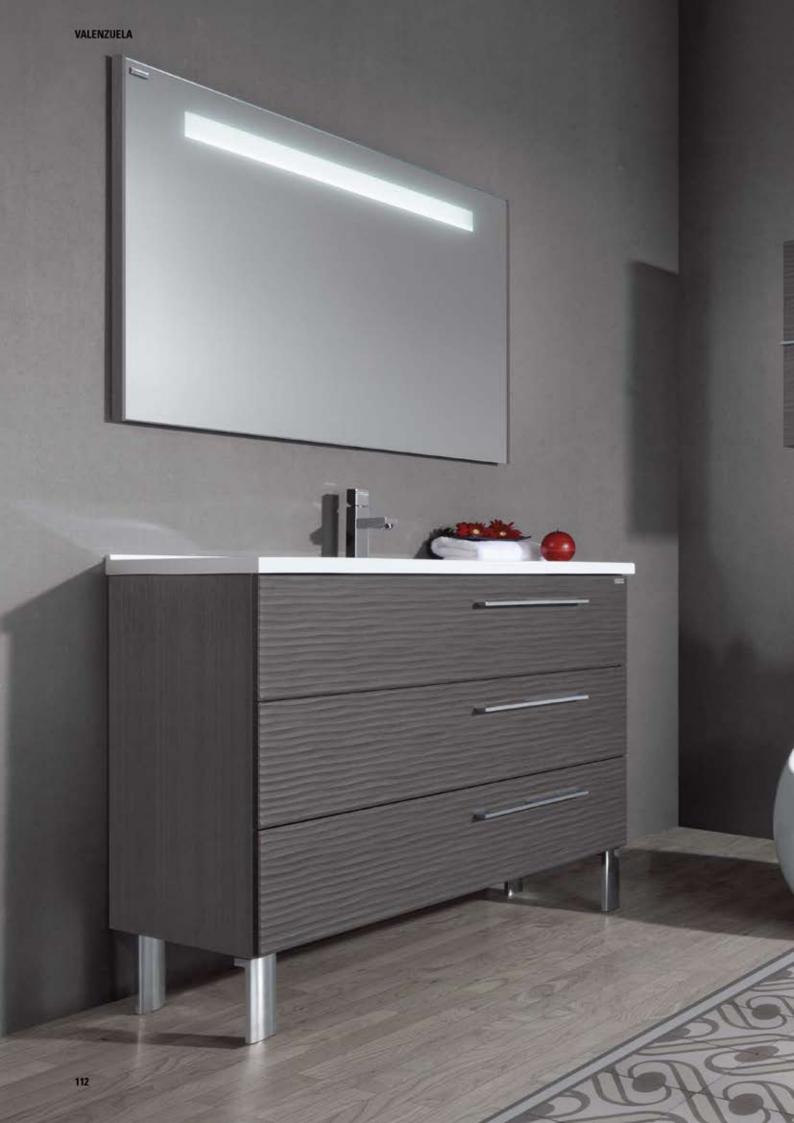

Drawer, soft close hardware Cajón Metálico, con amortiguador Tiroir Métallique, avec amortisseur



# DUNE

COLLECTION



#### DUNE-2 · 32" / 80 cm A

Lower Cabinet 2d 32" / Basin Kubic / Smooth Mirror / 2 Light Fixtures / 2 Tall Side Cabinet

Bajo 2C. 80 / Encimera Kubic / Espejo Liso / 2 Apliques / 2 Armario

Sous Vasque 2T. 80 / Plan Kubic / Miroir Liso / 2 Appliques / 2 Colonne

2 Tall Side Cabinet - 2 Armario - 2 Colonne -

108





DUNE-3 · 32" / 80 cm A

Lower Cabinet 3d 32" / Basin Rondo / Smooth Mirror / 2 Small Side Cabinet / Light Fixture

Bajo 3C. 80 / Encimera. Rondo / Espejo Liso / 2 Módulo / Aplique

Sous Vasque 3T. 80 / Plan Rondo / Miroir Lisa/ 2 Module / Applique





Metal Drawer, soft close hardware Cajón Metálico, con amortiguador Tiroir Métallique, avec amortisseur











▲ DUNE-2 · 32" / 80 cm
Lower Cabinet 2d 32" / Basin Kubic / Smooth Mirror / Light Fixture / 2 Small Side Cabinet
Bajo 2C. 80 / Encimera Kubic / Espejo Liso / Aplique / 2 Módulo
Sous Vasque 2T. 80 / Plan Kubic / Miroir Lise/ Applique / 2 Module





▲ Top Wood Drawer, soft close hardware Cajón Superior Madera, con amortiguador Timir Supérieur Bois, avec amortisseur





DUNE-2 · 48" / 120 cm ▲

Lower Cabinet 2d 48" / Basin Kubic / Smooth Mirror / Light Fixture / 3 Small Side Cabinet

Bajo 2T 120 / Encimera Kubic / Espejo Liso / Aplique / 3 Módulo

Sous Vasque 2T. 120 / Plan Kubic / Miroir Lise / Applique / 3 Module





DUNE-3 · 48" / 120 cm ▲ 2 Lower Cabinet 3d 48" / 2 Basin Rondo / 2 Backlit Mirror

2 Bajo 3C. 120 / 2 Encimera Rondo / 2 Espejo Retro 2 Sous Vasque 3T. 120 / 2 Pla