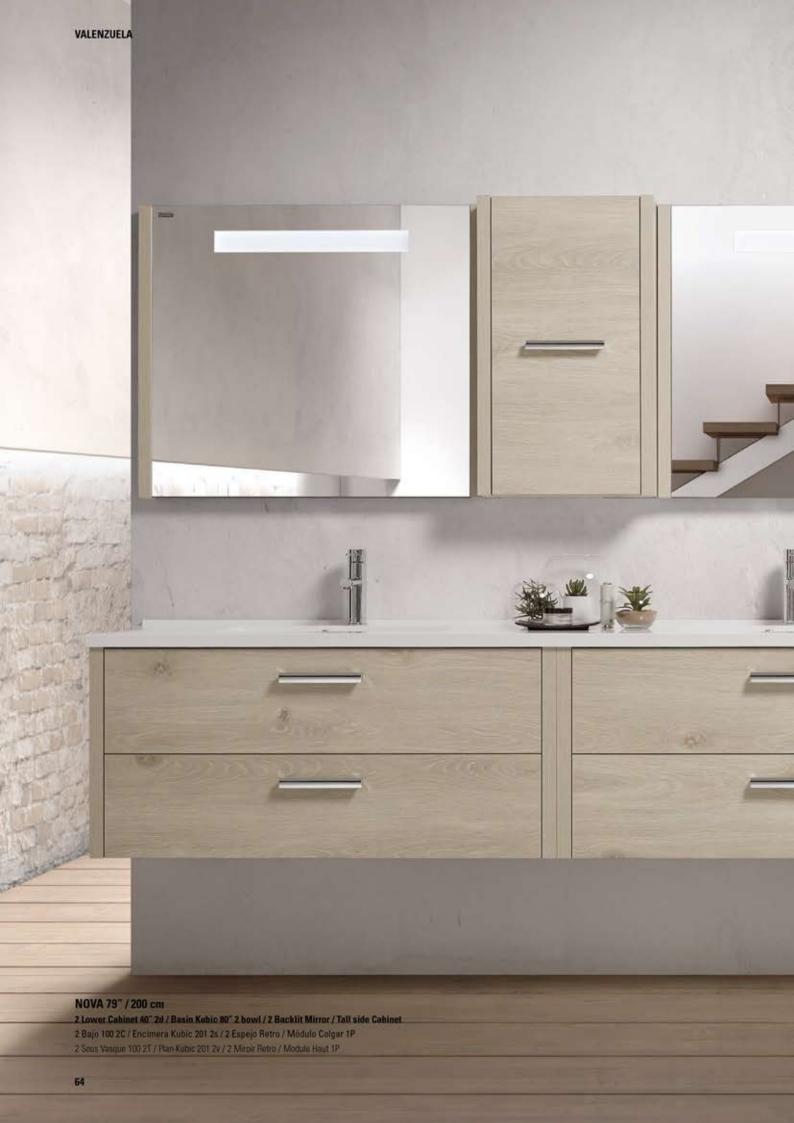

#### ▲ BARCELONA · 56" / 140 cm

Lower Cabinet 40" 2d / Basin Rondo / Smooth Mirror / Lower Cabinet 16" 1d / Small side Cabinet / Light Fixture

Bajo 100 2C / Encimera Rondo / Espejo Liso / Módulo 40 1C / Módulo Colgar 1P / Aplique

Sous Vasque 100 2T / Plan Rondo / Miroir Lise / Module 40 1T / Module Haut 1P / Applique