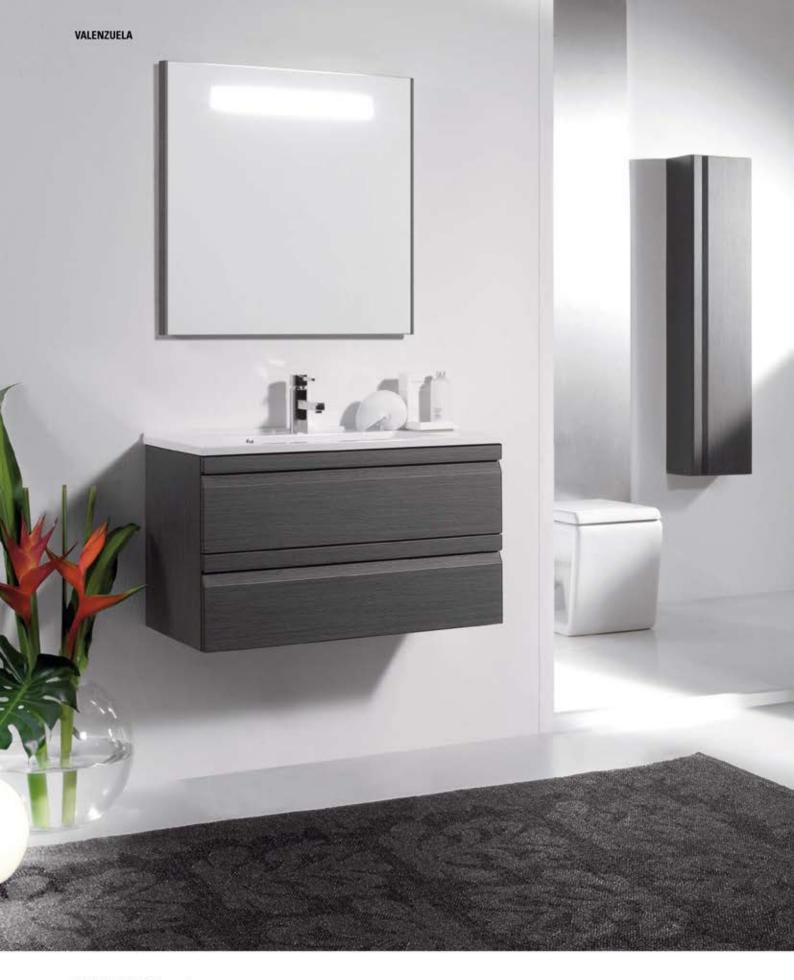

/ Lower Cabinet 16" 1d
Bajo 60 2C / Encimera Elis / Espejo Retro / Módulo 40 1C
Sous Vasque 60 2T / Plan Elis / Miroir Retro / Module 40 1T

# MIRRORS · ESPEJOS · MIROIRS



Smooth Mirror Espejo Liso Miroir Lise



Backlit Mirror Espejo Retro Miroir Retro

# FINISHES · ACABADOS · FINITIONS



Sand Arena Sable



Sand White glossy Arena Blanco brillante Sable Blanc brillant



Moon Luna Lune



Moon White glossy Luna Blanco brillante Lune Blanc brillant

# **DRAWERS** · CAJONES · TIROIRS















Tall Side Cabinet White - Armario Blanco - Colonne Blanc





SOLCO-3 · 48" / 120 cm ▲







▲ SOLCO-3 · 32" /80 cm
Lower Cabinet 3d 32" / Basin Elis / Smooth Mirror / Light Fixture
Bajo 3C. 80 / Encimera Elis / Espejo Liso / Aplique
Sous Vasque 3T. 80 / Plan Elis / Mirroir Lise / Applique



SOLCO-2 · 32" / 80 cm ▲
Lower Cabinet 2d 32" / Basin Kubic / Backlit Mirror / Tall Side Cabinet

Bajo 2C, 80 / Encimera Kubic / Espejo Retro / Armario Sous Vasque 2T, 80 / Plan Kubic / Mirpir Retro / Colonnie







▲ SOLCO-2 · 40" / 100 cm
Lower Cabinet 2d 40" / Basin Kubic / Smooth Mirror / Light Fixture
Bajo 2C. 100 / Encimera Kubic / Espejo Liso / Aplique
Sous Vasque 2T. 100 / Plan Kubic / Mirroir Lise / Applique





▲ SOLCO-3 · 32" / 80 cm

Lower Cabinet 3d 32" / Basin Elis / Backlit Mirror / 2 Tall Side Cabinet

Bajo 3C. 80 / Encimera Elis / Espejo Retro / 2 Armario

Sous Vasque 3T. 80 / Plan Elis / Miroir Retro / 2 Colonne







▲ SOLCO-2 · 48" /120 cm
Lower Cabinet 2d 48" / Basin Kubic 2 bowl / 2 Mirror Liso / 2 Light Fixture / Tall Side Cabinet
Bajo 2C. 120 / Encimera 2s Kubic