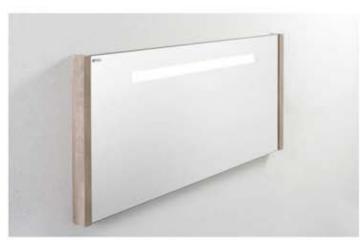

#### BARCELONA · 32" / 80 cm▶

Lower Cabinet 32" 2d / Basin kubic / Smooth Mirror / Tall Side Cabinet / Light fixture

Bajo 80 2C / Encimera kubic / Espejo Liso / Armario / Aplique Sous Vasque 80 2T / Plan kubic / Miroir Lise / Colonne / Applique

#### ▲ BARCELONA · 63" / 160 cm

2 Lower Cabinets 32" 2d / Basin Kubic 64" 2 bowl / 2 Mirrored Cabinet / 2 Tall Side Cabinet / 2 Light Fixture

2 Bajos 80 2C / Encimera Kubic 161 2s / 2 Compacto / 2 Armario / 2 Aplique