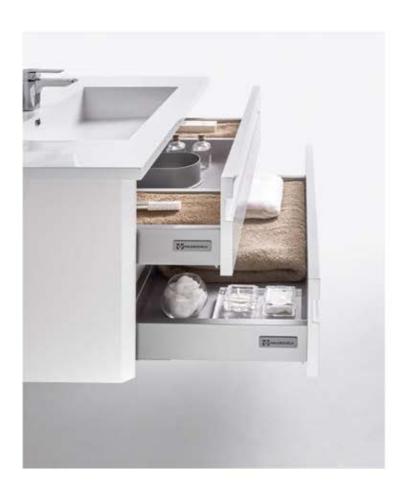

ure

Bajo 80 2C / Encimera Rondo / Espejo Liso / Módulo 40 1C / Armario / Aplique Sous Vasque 80 2T / Plan Rondo / Miroir Lise / Module 40 1T / Colonne / Applique

#### MIRRORS · ESPEJOS · MIROIRS



Smooth Mirror Espejo Liso Miroir Lise



Backlit Mirror Espejo Retro Miroir Retro



Mirrored Cabinet 3D soft close, central mirror inside Compacto 3P con amortiguador, espejo central interior Armoire Toilette 3P · Amortisseur, miroir central interieur

### FINISHES · ACABADOS · FINITIONS



White glossy Blanco brillante Blanc brillant



Walnut Nogal Noyer



Cloud Nube Nuage



White glossy / Walnut Blanco brillante / Nogal Blanc brillant / Noyer



Walnut / White glossy Nogal / Blanco brillante Noyer / Blanc brillant



Cloud / White glossy Nube / Blanco brillante Nuage / Blanc brillant













Oak Tall Side Cabinet - Armario Roble - Colonne Chêne

## TINO 32" / 80 cm ►

Lower Cabinet 32" 1+1d / Basin Rondo / Framed Backlit Mirror / Tall Side Cabinet

Bajo 80 1+1C / Encimera Rondo / Espejo Marco Retro / Armario

Sous Vasque 80 1+1T / Plan Rondo / Miroir Cadre Retro / Colonne







### ▲ TINO 79" / 200 cm

2 Lower Cabinet 32" 1+1d / 2 Basin Kubic / Lower Cabinet 16" 1d / 2 Mirrored Cabinet / Open Cabinet 16" / 2 Light Fixtures

2 Bajo 80 1+1C/2 Encimera Kubic / Módulo 40 1C / 2 Compacto / Estantería 40 / 2 Apliques 2 Sous Vasque 80 1+1T / 2 Plan Kubic / Module 40 1T / 2 Armoire Toilette / Etagère 40 / 2 Appliques

■ Oak Mirrored Cabinet 32" - Compacto 80 Roble - Armoire Toilette 80 Chêne



### TINO 48" / 120 cm A

#### Lower Cabinet 48" 1+1d with Wood Top / Basin / Fra