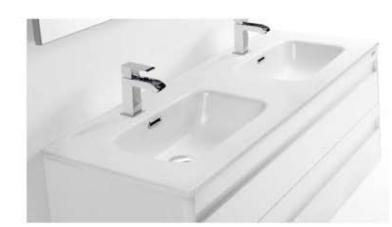

#### ▲ BARCELONA · 63" / 160 cm

2 Lower Cabinets 32" 2d / Basin Kubic 64" 2 bowl / 2 Mirrored Cabinet / 2 Tall Side Cabinet / 2 Light Fixture

2 Bajos 80 2C / Encimera Kubic 161 2s / 2 Compacto / 2 Armario / 2 Aplique

2 Sous Vasques 80 2T / Plan Kubic 161 2v / 2 Armeire Toilette / 2 Colonne / 2 Applique

■ 2 Tall Side Cabinet • 2 Armarios • 2 Colonne

▲ Small Side Cabinet - Módulo 40 1P - Module 40 1P

■ BARCELONA · 40" / 100 cm