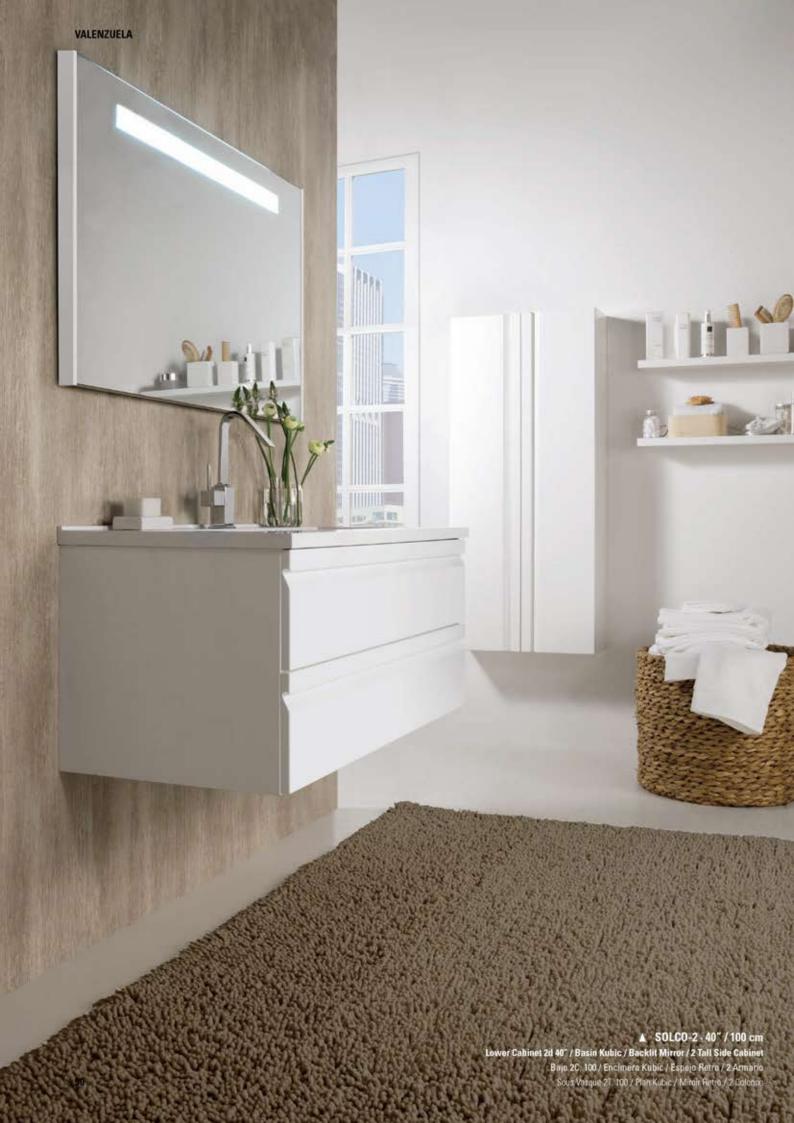

## **SOLCO**

|         | White ⋅ Blanco ⋅ Blanc       88         Solco-2       88         Solco-3       92         Grey ⋅ Gris ⋅ Gris       96         Solco-2       96         Solco-3       98         Black ⋅ Negro ⋅ Noir       100         Solco-2       100         Solco-3       102         Finishes ⋅ Acabados ⋅ Finitions       104 |
|---------|----------------------------------------------------------------------------------------------------------------------------------------------------------------------------------------------------------------------------------------------------------------------------------------------------------------------|
| DUN     | VE                                                                                                                                                                                                                                                                                                                   |
|         | Grey · Gris · Gris         Dune-2       106         Dune-3       110                                                                                                                                                                                                                                                 |
|         | White · Blanco · Blanc  Dune-2                                                                                                                                                                                                                                                                                       |
|         | Black · Negro · Noir         Dune-2       118         Dune-3       120                                                                                                                                                                                                                                               |
|         | Finishes · Acabados · Finitions                                                                                                                                                                                                                                                                                      |
| Basins  | s · Encimeras Integrales · Plans Intégrals                                                                                                                                                                                                                                                                           |
| Light F | Fixtures IP44 · Apliques IP44 · Appliques IP44                                                                                                                                                                                                                                                                       |

2 Sous Vasques 70 2T / Plan Kubic 141 2v / 2 Miroir Lise / 2 Module 40 1T / 2 Applique

▲ Tall Side Cabinet - Armario - Colonna

■ BARCELONA - 32" / 80 cm
Lower Cabinet 32" 3d / Basin Kubic / Backlit Mirror / Tall Side Cabinet
Bajo 80 3C / Encimera Kubic / Espejo Retro / Armario
Sous Vasque 80 3T / Plan Kubic / Miroir Retro / Colonne