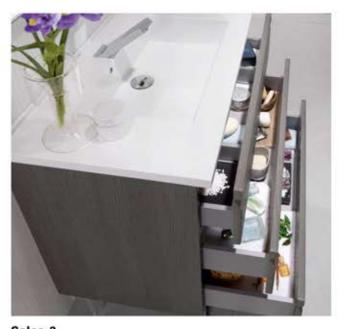

Lower Cabinet 40" 3d / Basin Mao / Mirrored Cabinet / 2 Small side Cabinet / 2 Open Cabinet 16" / Light Fixture

Bajo 100 3C / Encimera Mao / Compacto / 2 Módulo Colgar 1P/ 2 Estantería / Aplique

Sous Vasque 100 3T / Plan Mao / Armoire Toilette / 2 Module Haut 1P / 2 Etagère 40 / Applique