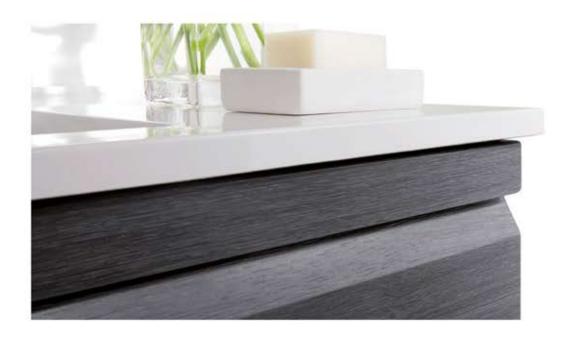

Backlit Mirror Espejo Retro Miroir Retro

# FINISHES · ACABADOS · FINITIONS



Sand Arena Sable



Sand White glossy Arena Blanco brillante Sable Blanc brillant



Moon Luna Lune



Moon White glossy Luna Blanco brillante Lune Blanc brillant

# **DRAWERS** · CAJONES · TIROIRS















Tall Side Cabinet White - Armario Blanco - Colonne Blanc





SOLCO-3 · 48" / 120 cm ▲







▲ SOLCO-3 · 32" /80 cm
Lower Cabinet 3d 32" / Basin Elis / Smooth Mirror / Light Fixture
Bajo 3C. 80 / Encimera Elis / Espejo Liso / Aplique
Sous Vasque 3T. 80 / Plan Elis / Mirroir Lise / Applique



SOLCO-2 · 32" / 80 cm ▲
Lower Cabinet 2d 32" / Basin Kubic / Backlit Mirror / Tall Side Cabinet

Bajo 2C, 80 / Encimera Kubic / Espejo Retro / Armario Sous Vasque 2T, 80 / Plan Kubic / Mirpir Retro / Colonnie







▲ SOLCO-2 · 40" / 100 cm
Lower Cabinet 2d 40" / Basin Kubic / Smooth Mirror / Light Fixture
Bajo 2C. 100 / Encimera Kubic / Espejo Liso / Aplique
Sous Vasque 2T. 100 / Plan Kubic / Mirroir Lise / Applique





▲ SOLCO-3 · 32" / 80 cm

Lower Cabinet 3d 32" / Basin Elis / Backlit Mirror / 2 Tall Side Cabinet

Bajo 3C. 80 / Encimera Elis / Espejo Retro / 2 Armario

Sous Vasque 3T. 80 / Plan Elis / Miroir Retro / 2 Colonne







▲ SOLCO-2 · 48" /120 cm
Lower Cabinet 2d 48" / Basin Kubic 2 bowl / 2 Mirror Liso / 2 Light Fixture / Tall Side Cabinet
Bajo 2C. 120 / Encimera 2s Kubic / 2 Espejo Liso / 2 Aplique / Armario
Sous Vasque 2T. 120 / Plan 2v Kubic / 2 Mirroir Lise / 2 Applique / Colonne



SOLCO-3 · 40" / 100 cm ▲ Lower Cabinet 3d 40" / Basin / Mirror Retro

Bajo 3C. 100 / Encimera /