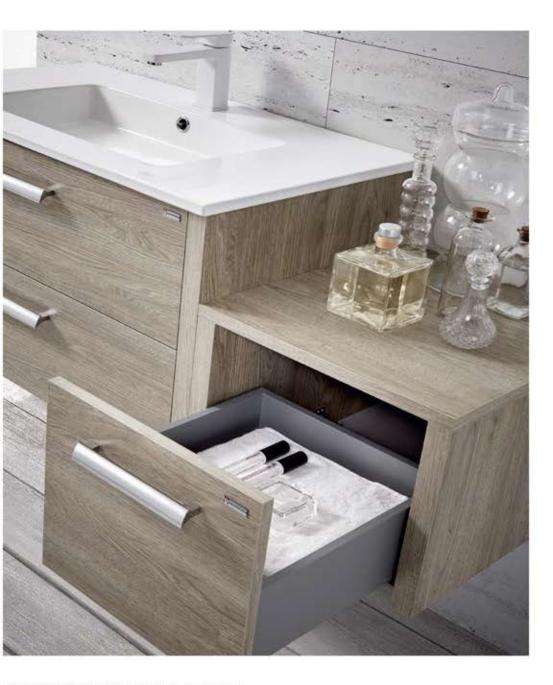

### NOVA 63" / 160 cm ▲

2 Lower Cabinets 32" 2d / Basin Kubic 64" 2 bowl / 2 Smoth Mirror / 2 Light Fixture

2 Bajos 80 2C / Encimera Kubic 161 2s / 2 Espejo Liso / 2 Aplique

2 Sous Vasques 80 2T / Plan Kubic 161 2v / 2 Miroir Lise / 2 Applique





▲ Basin Kubic 64" 2 bowl - Encimera 161 25 Kubic - Plan 161 2v Kubic





▲ Tall Side Cabinet - Armario - Colonne

■ NOVA 24" / 60 cm

Lower Cabinet 24" 2d / Basin Elis / Smooth Mirror / Tall Side Cabinet / Light fixture

Bajo 60 2C / Encimera Elis/ Espejo Liso / Armario / Aplique Sous Vasque 60 2T / Plan Elis / Mirair Lise / Colonne / Applique





▲ NOVA 40" / 100 cm
Lower Cabinet 40" 2d / Basin Elis / Smooth Mirror / Light Fixture

Bajo 100 2C / Encimera Elis / Espejo Liso / Aplique Sous Vasque 100 2T / Plan Elis / Miroir Lise / Applique



Lower Cabinet 16" 1d · Módulo 4o 1C · Module 4o 1T ▲







A NOVA 40" / 100 cm
Lower Cabinet 24" 2d / Basin Elis / Backlit Mirror / Lower Cabinet 16" 1d
Bajo 60 2C / Encimera Elis / Espejo Retro / Módulo 40 1C
Sous Vasque 60 2T / Plan Elis / Miroir Retro / Module 40 1T

# MIRRORS · ESPEJOS · MIROIRS



Smooth Mirror Espejo Liso Miroir Lise



Backlit Mirror Espejo Retro Miroir Retro

# FINISHES · ACABADOS · FINITIONS



Sand Arena Sable



Sand White glossy Arena Blanco brillante Sable Blanc brillant



Moon Luna Lune



Moon White glossy Luna Blanco brillante Lune Blanc brillant

# **DRAWERS** · CAJONES · TIROIRS















Tall Side Cabinet White - Armario Blanco - Colonne Blanc





SOLCO-3 · 48" / 120 cm ▲







▲ SOLCO-3 · 32" /80 cm
Lower Cabinet 3d 32" / Basin Elis / Smooth