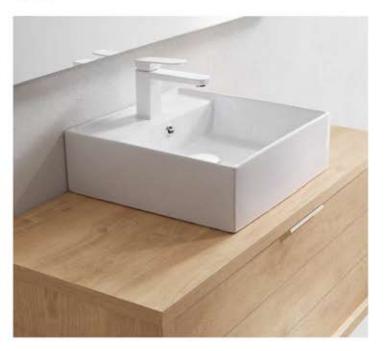

#### BARCELONA · 32" / 80 cm▶

Lower Cabinet 32" 2d / Basin kubic / Smooth Mirror / Tall Side Cabinet / Light fixture

Bajo 80 2C / Encimera kubic / Espejo Liso / Armario / Aplique Sous Vasque 80 2T / Plan kubic / Miroir Lise / Colonne / Applique