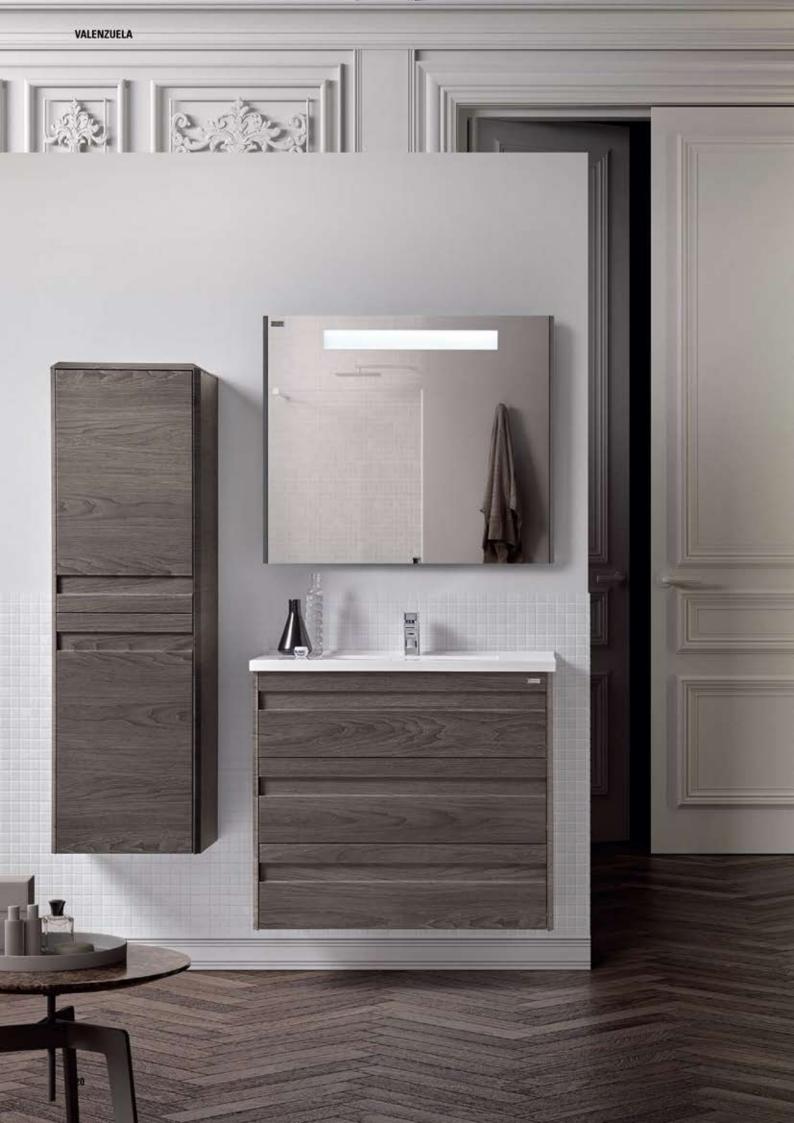

#### ■ BARCELONA · 40" / 100 cm

Lower Cabinet 24" 2d / Basin Elis / Smooth Mirror / Lower Cabinet 16" 1d / Light Fixture

Bajo 60 2C / Encimera Elis / Espejo Liso / Módulo 40 1C / Aplique Sous Vasque 60 2T / Plan Elis / Miroir Lise / Module 40 1T / Applique