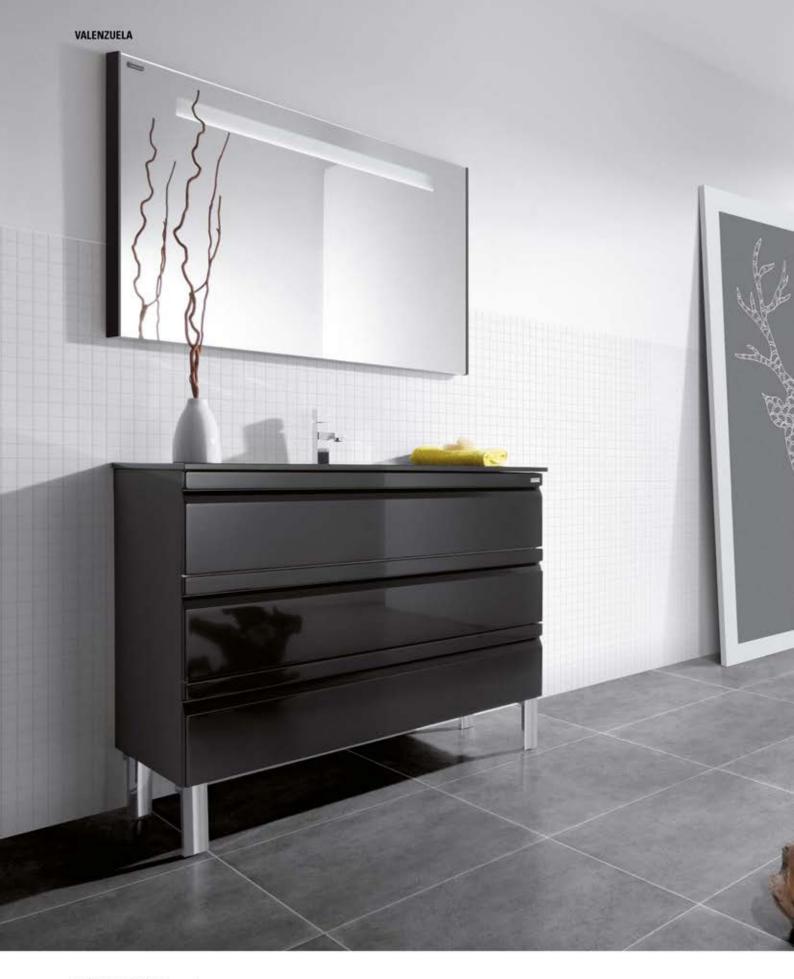

#### BARCELONA · 32" / 80 cm▶

Lower Cabinet 32" 2d / Basin kubic / Smooth Mirror / Tall Side Cabinet / Light fixture

Bajo 80 2C / Encimera kubic / Espejo Liso / Armario / Aplique Sous Vasque 80 2T / Plan kubic / Miroir Lise / Colonne / Applique

#### ▲ BARCELONA · 63" / 160 cm

2 Lower Cabinets 32" 2d / Basin Kubic 64" 2 bowl / 2 Mirrored Cabinet / 2 Tall Side Cabinet / 2 Light Fixture

2 Bajos 80 2C / Encimera Kubic 161 2s / 2 Compacto / 2 Armario / 2 Aplique

2 Sous Vasques 80 2T / Plan Kubic 161 2v / 2 Armeire Toilette / 2 Colonne / 2 Applique

■ 2 Tall Side Cabinet • 2 Armarios • 2 Colonne

▲ Small Side Cabinet - Módulo 40 1P - Module 40 1P

■ BARCELONA · 40" / 100 cm

Lower Cabinet 40" 3d / Basin Mao / Mirrored Cabinet / 2 Small side Cabinet / 2 Open Cabinet 16" / Light Fixture

Bajo 100 3C / Encimera Mao / Compacto / 2 Módulo Colgar 1P/ 2 Estantería / Aplique

Sous Vasque 100 3T / Plan Mao / Armoire Toilette / 2 Module Haut 1P / 2 Etagère 40 / Applique

#### ▲ BARCELONA · 44" / 110 cm

Lower Cabinet 28" 2d / Basin Elis / Smooth Mirror / Lower Cabinet 16" 1d / Tall Side Cabinet / Light Fixture

Bajo 70 2C / Encimera Elis / Espejo Liso / Módulo 40 1C / Armario / Aplique

Sous Vasque 70 2T / Plan Elis / Miroir Lise / Module 40 1T / Cólonne / Applique

#### BARCELONA · 56" / 140 cm ▲

2 Lower Cabinets 28" 2d / Basin Kubic 56" 2 bowl / 2 Smooth Mirror / 2 Lower Cabinet 16" 1d / 2 Light Fixture

2 Bajos 70 2C / Encimera Kubic 141 2s / 2 Espejo Liso / 2 Módulo 40 1C / 2 Aplique

2 Sous Vasques 70 2T / Plan Kubic 141 2v / 2 Miroir Lise / 2 Module 40 1T / 2 Applique

▲ Tall Side Cabinet - Armario - Colonna

■ BARCELONA - 32" / 80 cm
Lower Cabinet 32" 3d / Basin Kubic / Backlit Mirror / Tall Side Cabinet
Bajo 80 3C / Encimera Kubic / Espejo Retro / Armario
Sous Vasque 80 3T / Plan Kubic / Miroir Retro / Colonne

#### ▲ BARCELONA · 56" / 140 cm

Lower Cabinet 40" 2d / Basin Rondo / Smooth Mirror / Lower Cabinet 16" 1d / Small side Cabinet / Light Fixture

Bajo 100 2C / Encimera Rondo / Espejo Liso / Módulo 40 1C / Módulo Colgar 1P / Aplique

Sous Vasque 100 2T / Plan Rondo / Miroir Lise / Module 40 1T / Module Haut 1P / Applique

#### ■ BARCELONA · 40" / 100 cm

Lower Cabinet 24" 2d / Basin Elis / Smooth Mirror / Lower Cabinet 16" 1d / Light Fixture

Bajo 60 2C / Encimera Elis / Espejo Liso / Módulo 40 1C / Aplique Sous Vasque 60 2T / Plan Elis / Miroir Lise / Module 40 1T / Applique