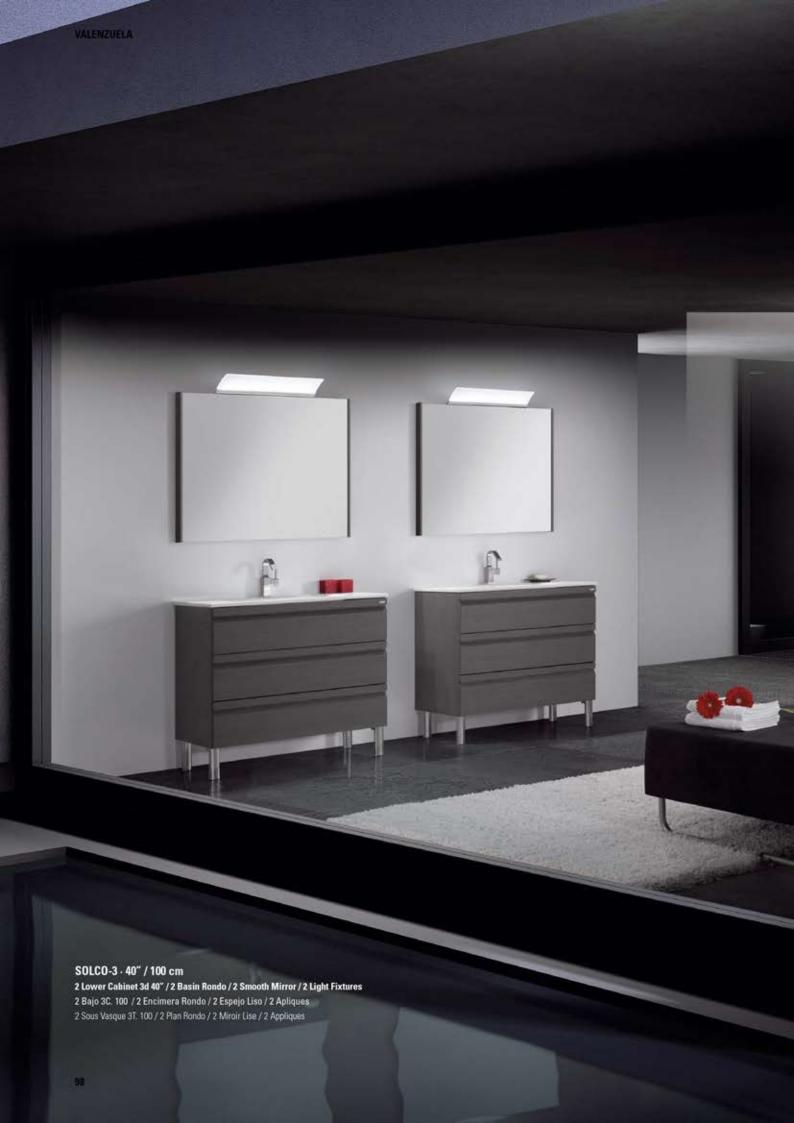

## **SOLCO**

|         | White ⋅ Blanco ⋅ Blanc       88         Solco-2       88         Solco-3       92         Grey ⋅ Gris ⋅ Gris       96         Solco-2       96         Solco-3       98         Black ⋅ Negro ⋅ Noir       100         Solco-2       100         Solco-3       102         Finishes ⋅ Acabados ⋅ Finitions       104 |
|---------|----------------------------------------------------------------------------------------------------------------------------------------------------------------------------------------------------------------------------------------------------------------------------------------------------------------------|
| DUN     | VE                                                                                                                                                                                                                                                                                                                   |
|         | Grey · Gris · Gris         Dune-2       106         Dune-3       110                                                                                                                                                                                                                                                 |
|         | White · Blanco · Blanc  Dune-2                                                                                                                                                                                                                                                                                       |
|         | Black · Negro · Noir         Dune-2       118         Dune-3       120                                                                                                                                                                                                                                               |
|         | Finishes · Acabados · Finitions                                                                                                                                                                                                                                                                                      |
| Basins  | s · Encimeras Integrales · Plans Intégrals                                                                                                                                                                                                                                                                           |
| Light F | Fixtures IP44 · Apliques IP44 · Appliques IP44                                                                                                                                                                                                                                                                       |

#### ▲ BARCELONA · 63" / 160 cm

2 Lower Cabinets 32" 2d / Basin Kubic 64" 2 bowl / 2 Mirrored Cabinet / 2 Tall Side Cabinet / 2 Light Fixture

2 Bajos 80 2C / Encimera Kubic 161 2s / 2 Compacto / 2 Armario / 2 Aplique

2 Sous Vasques 80 2T / Plan Kubic 161 2v / 2 Armeire Toilette / 2 Colonne / 2 Applique

■ 2 Tall Side Cabinet • 2 Armarios • 2 Colonne

▲ Small Side Cabinet - Módulo 40 1P - Module 40 1P

■ BARCELONA · 40" / 100 cm