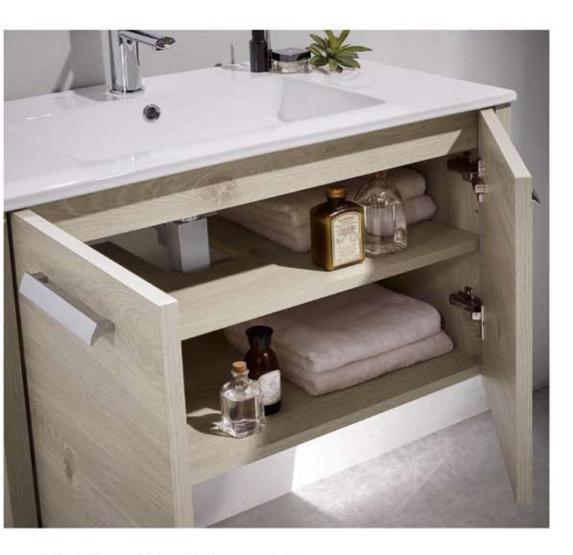

Tiroir Supérieur Métallique, avec amortisseur (optionnel)



Lower Metal Drawer, soft close hardware (optional) Cajón inferior Metálico, con amortiguador (opcional) Tiroir inférieur Métallique, avec amortisseur (optionnel)



Top Wood Drawer, soft close hardware Cajón Superior Madera, con amortiguador Tiroir Supérieur Bois, avec amortisseur



Lower Wood Drawer, soft close hardware Cajón inferior Madera, con amortiguador Tiroir inférieur Bois, avec amortisseur







Open Cabinet - Estantería - Niche / Étagère 🔺



Lower Cabinet 24" 2d / Basin Elis / Smooth Mirror / Lower Cabinet 16" 1d / Open Cabinet 16" / Light Fixture
Bajo 60 2C / Encimera Elis / Espejo Liso / Módulo 40 1C / Estantería 40 / Aplique
Sous Vasque 60 2T / Plan Elis / Miroir Lise / Module 40 1T / Etagère 40 / Applique







Lower Cabinet 2 doors - Bajo 2 puertas - Sous vasque 2 portes ▲

## NOVA 32" / 80 cm ►

Lower Cabinet 32" 2D / Basin Elis / Smooth Mirror / Tall Side Cabinet / Light Fixture

Bajo 80 2p / Encimera Elis/ Espejo Liso / Armario / Aplique Sous Vasque 80 2p / Plan Elis / Miroir Lise / Colonne / Applique











▲ Metal drawer (Optional) - Cajón metálico (Opcional) - Tiroir métallique (Optionnel)

NOVA 32" / 80 cm Lower Cabinet 32" 2d / Basin Elis / Smooth Mirror / Light fixture

Bajo 80 2C / Encimera Elis/ Espejo Liso / Aplique Sóus Vasque 80 2T / Plan Elis / Miroir Lisa / Applique



## NOVA 48" / 120 cm ►

Lower Cabinet 48" 2d / Basin Elis 2 bowl / Smoth Mirror / 2 Light Fixture

Bajo 120 2C / Encimera Elis 2s / Espejo Liso / 2 Aplique Sous Vasque 120 2T / Plan Elis 2v / Mirair Lise / 2