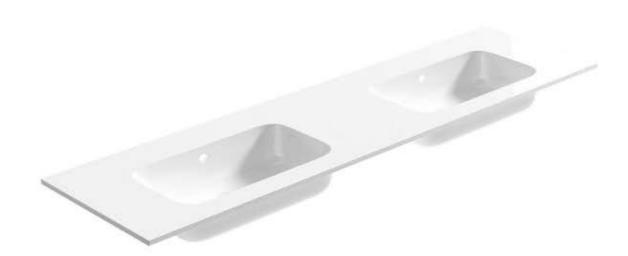

#### ▲ BARCELONA · 63" / 160 cm

2 Lower Cabinets 32" 2d / Basin Kubic 64" 2 bowl / 2 Mirrored Cabinet / 2 Tall Side Cabinet / 2 Light Fixture

2 Bajos 80 2C / Encimera Kubic 161 2s / 2 Compacto / 2 Armario / 2 Aplique

2 Sous Vasques 80 2T / Plan Kubic 161 2v / 2 Armeire Toilette / 2 Colonne / 2 Applique

■ 2 Tall Side Cabinet • 2 Armarios • 2 Colonne

▲ Small Side Cabinet - Módulo 40 1P - Module 40 1P

■ BARCELONA · 40" / 100 cm