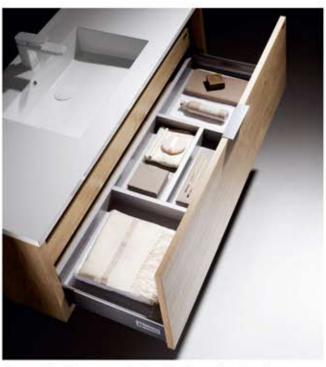

0 1C / 2 Módulo Colgar 1P / Aplique
Sous Vasque 80 1+1T / Plan Rondo / Miroir Cadre Lise / 2 Module 40 1T / 2 Module Haut 1p / Applique





▲ Small Side Cabinet - Módulo 40 1p blanco - Module 40 haut 1p blanc

# MIRRORS · ESPEJOS · MIROIRS



Framed Smooth Mirror Espejo Marco Liso Miroir Cadre Lise



Framed Backlit Mirror Espejo Marco Retro Miroir Cadre Retro



Mirrored Cabinet 2D soft close Compacto 2P con amortiguador Armoire Toilette 2P Avec Amortisseur

# FINISHES · ACABADOS · FINITIONS



Tino Oak Tino Roble Tino Chêne



Tino Oak/White Soft Tino Roble/Blanco Mate Tino Chêne/Blanc Mat

## **DRAWERS** · CAJONES · TIROIRS



Top Metal Drawer, soft close hardware (optional) Cajón Superior Metálico, con amortiguador (opcional) Tiroir Supérieur Métallique, avec amortisseur (optionnel)



Lower Metal Drawer, soft close hardware (optional) Cajón inferior Metálico, con amortiguador (opcional) Tiroir inférieur Métallique, avec amortisseur (optionnel)



Top Wood Drawer, soft close hardware Cajón Superior Madera, con amortiguador Tiroir Supérieur Bois, avec amortisseur



Lower Wood Drawer, soft close hardware Cajón inferior Madera, con amortiguador Tiroir inférieur Bois, avec amortisseur







Open Cabinet - Estantería - Niche / Étagère 🔺



Lower Cabinet 24" 2d / Basin Elis / Smooth Mirror / Lower Cabinet 16" 1d / Open Cabinet 16" / Light Fixture
Bajo 60 2C / Encimera Elis / Espejo Liso / Módulo 40 1C / Estantería 40 / Aplique
Sous Vasque 60 2T / Plan Elis / Miroir Lise / Module 40 1T / Etagère 40 / Applique







Lower Cabinet 2 doors - Bajo 2 puertas - Sous vasque 2 por