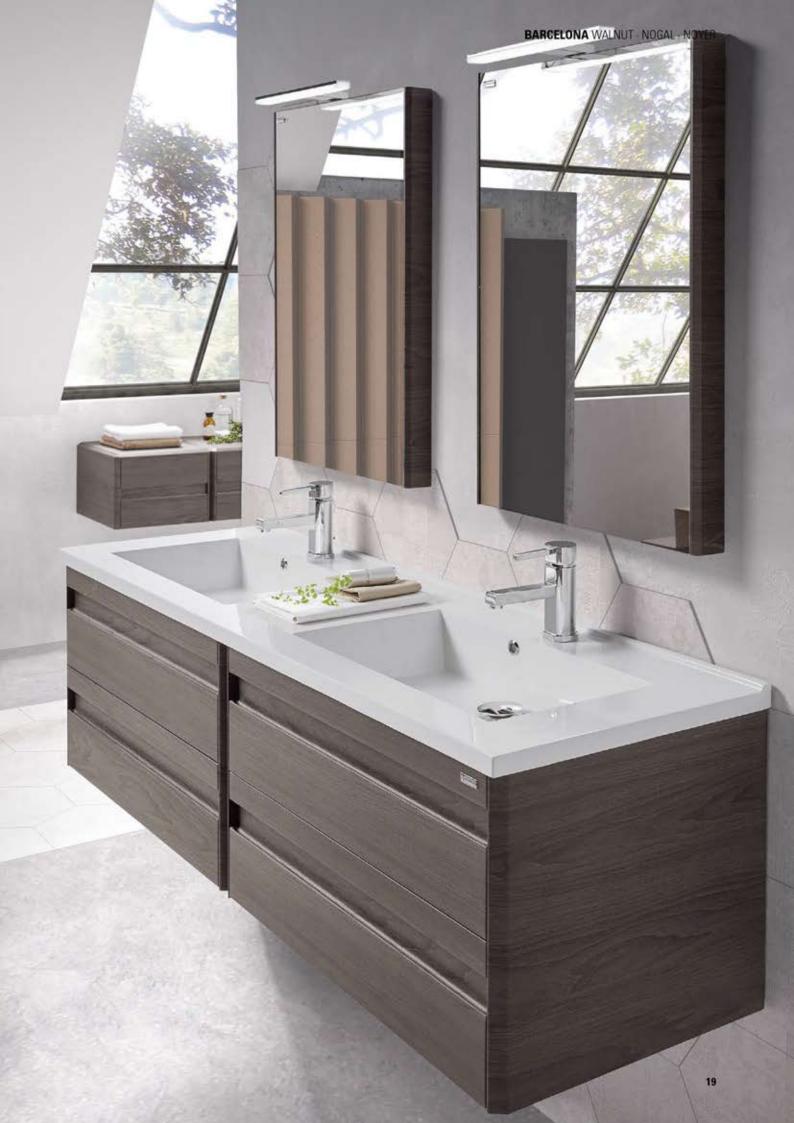

#### ▲ BARCELONA · 63" / 160 cm

2 Lower Cabinets 32" 2d / Basin Kubic 64" 2 bowl / 2 Mirrored Cabinet / 2 Tall Side Cabinet / 2 Light Fixture

2 Bajos 80 2C / Encimera Kubic 161 2s / 2 Compacto / 2 Armario / 2 Aplique

2 Sous Vasques 80 2T / Plan Kubic 161 2v / 2 Armeire Toilette / 2 Colonne / 2 Applique

■ 2 Tall Side Cabinet • 2 Armarios • 2 Colonne

▲ Small Side Cabinet - Módulo 40 1P - Module 40 1P

■ BARCELONA · 40" / 100 cm