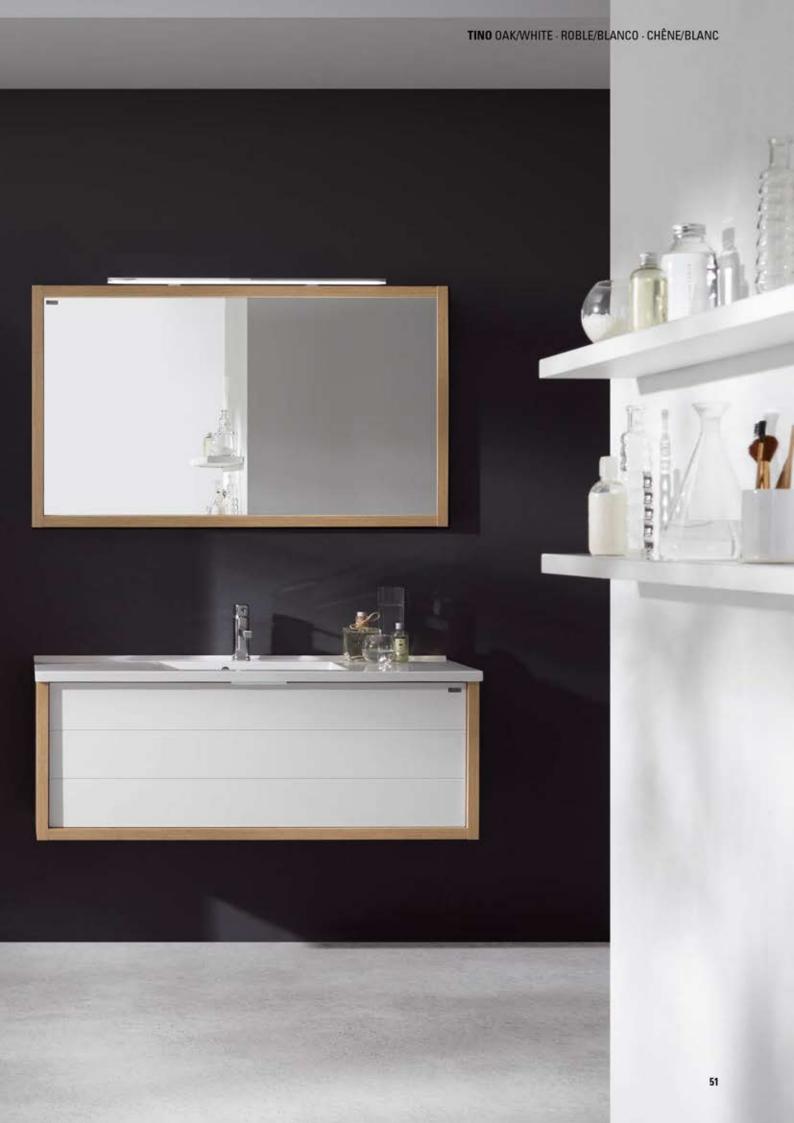

80" 2 bowl / 2 Mirrored Cabinet / 2 Tall Side Cabinet / 4 Lower Cabinet 16" 1d / 2 Light fixtures

2 Bajo 100 1+1c / Encimera Kubic 200 2s / 2 Compacto / 2 Armario / 4 Módulo 40 1C / 2 Apliques

2 Sous Vasque 100 1+1T / Plan Kubic 200 2v / 2 Armoire Toilette / 2 Colonne / 4 Module 40 1T / 2 Appliques

■ Basin Kubic 80" 2 bowl - Encimera 200 2S Kubic - Plan 200 2v Kubic



Open Cabinet 16" Oak · Estantería 40 Roble · Étagère Chêne 40





▲ TINO 40" / 100 cm

Lower Cabinet 40" 1+1d / Basin Rondo / Framed Backlit Mirror / 2 Lower Cabinet 16" 1d / Open Cabinet 16" / Small Side Cabinet

Bajo 100 1+1C / Encimera Rondo / Espejo Marc Retro / 2 Módulo 40 1C / Estanteria 40 / Módulo Colgar 1P

Sous Vasque 100 1+1T / Plan Rondo / Miroir Cadre Retro / 2 Module 40 1T / Etagère 40 / Module Haut 1P





## VALENZUELA









▲ TINO 79" / 200 cm

Lower Cabinet 32" 1+1d / Basin Rondo / Framed Backlit Mirror / 3 Lower Cabinet 16" 1d / Open Cabinet 16" / Mirrored Cabinet

Bajo 80 1+1C / Encimera Rondo / Espejo Marco Retro / 3 Módulo 40 1C / Estanteria 40 / Compacto

Sous Vasque 80 1+17 / Plan Rondo / Miroir Cadre Retro / 3 Module 40 17 / Etagère 40 / Armoire Toilette



## ▼ TINO 48" / 120 cm

### Lower Cabinet 32" 1+1d / Basin Kubic / Framed Smooth Mirror / Small Side Cabinet / Lower Cabinet 16" 1d /2 Light fixtures

Bajo 80 1+1C / Encimera Kubic / Espejo Marco Liso / Módulo colgar 1P / Módulo 40 1C / 2 Apliques Sous Vasque 80 1+1T / Plan Kubic / Miroir Cadre Lise / Module Haut 1P / Module 40 1T / 2 Appliques





## TINO 24" / 60 cm Lower Cabinet 24" 1+1d / Basin / Framed Smooth Mirror /