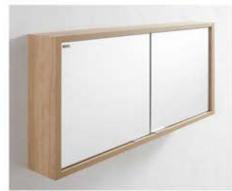

#### ▲ BARCELONA · 63" / 160 cm

2 Lower Cabinets 32" 2d / Basin Kubic 64" 2 bowl / 2 Mirrored Cabinet / 2 Tall Side Cabinet / 2 Light Fixture

2 Bajos 80 2C / Encimera Kubic 161 2s / 2 Compacto / 2 Armario / 2 Aplique

2 Sous Vasques 80 2T / Plan Kubic 161 2v / 2 Armeire Toilette / 2 Colonne / 2 Applique

■ 2 Tall Side Cabinet • 2 Armarios • 2 Colonne

▲ Small Side Cabinet - Módulo 40 1P - Module 40 1P

■ BARCELONA · 40" / 100 cm