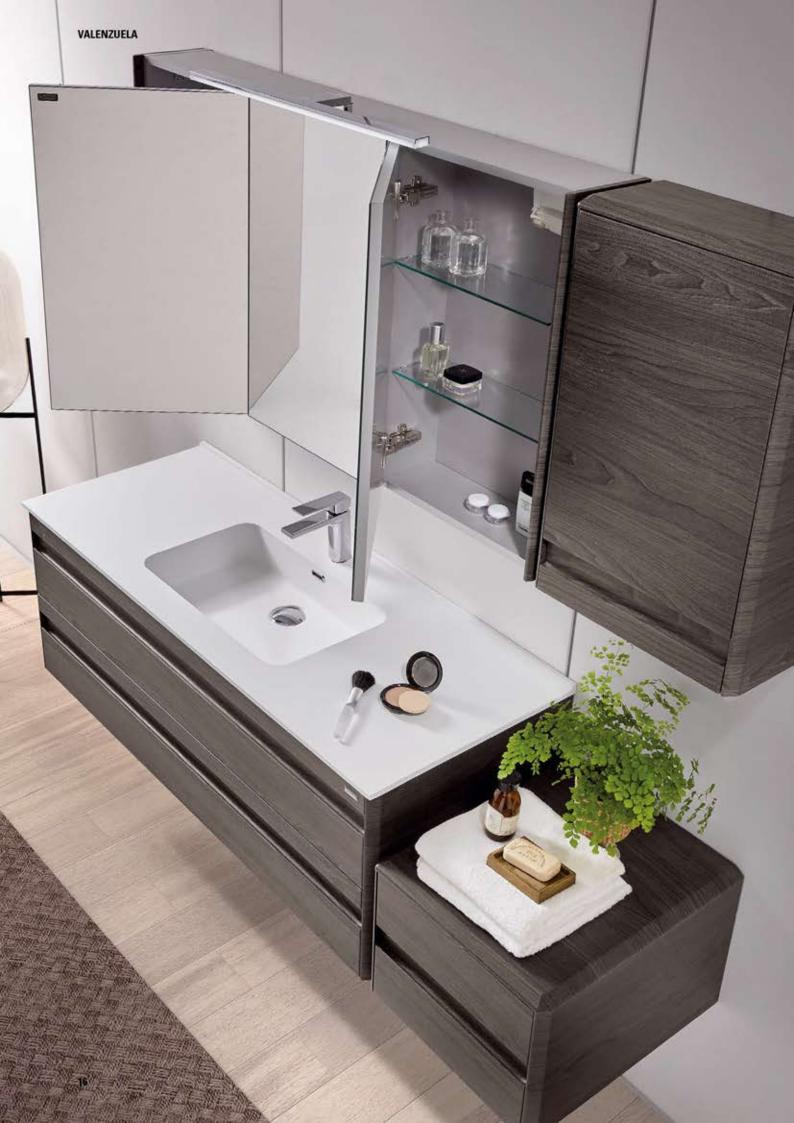

0 2T / Plan kubic / Miroir Lise / Colonne / Applique









#### ▲ BARCELONA · 63" / 160 cm

2 Lower Cabinets 32" 2d / Basin Kubic 64" 2 bowl / 2 Mirrored Cabinet / 2 Tall Side Cabinet / 2 Light Fixture

2 Bajos 80 2C / Encimera Kubic 161 2s / 2 Compacto / 2 Armario / 2 Aplique

2 Sous Vasques 80 2T / Plan Kubic 161 2v / 2 Armeire Toilette / 2 Colonne / 2 Applique

■ 2 Tall Side Cabinet • 2 Armarios • 2 Colonne







▲ Small Side Cabinet - Módulo 40 1P - Module 40 1P

■ BARCELONA · 40" / 100 cm

Lower Cabinet 40" 3d / Basin Mao / Mirrored Cabinet / 2 Small side Cabinet / 2 Open Cabinet 16" / Light Fixture

Bajo 100 3C / Encimera Mao / Compacto / 2 Módulo Colgar 1P/ 2 Estantería / Aplique

Sous Vasque 100 3T / Plan Mao / Armoire Toilette / 2 Module Haut 1P / 2 Etagère 40 / Applique









#### ▲ BARCELONA · 44" / 110 cm

Lower Cabinet 28" 2d / Basin Elis / Smooth Mirror / Lower Cabinet 16" 1d / Tall Side Cabinet / Light Fixture

Bajo 70 2C / Encimera Elis / Espejo Liso / Módulo 40 1C / Armario / Aplique

Sous Vasque 70 2T / Plan Elis / Miroir Lise / Module 40 1T / Cólonne / Applique



#### BARCELONA · 56" / 140 cm ▲

2 Lower Cabinets 28" 2d / Basin Kubic 56" 2 bowl / 2 Smooth Mirror / 2 Lower Cabinet 16" 1d / 2 Light Fixture

2 Bajos 70 2C / Encimera Kubic 141 2s / 2 Espejo Liso / 2 Módulo 40 1C / 2 Aplique

2 Sous Vasques 70 2T / Plan Kubic 141 2v / 2 Miroir Lise / 2 Module 40 1T / 2 Applique









▲ Tall Side Cabinet - Armario - Colonna

■ BARCELONA - 32" / 80 cm
Lower Cabinet 32" 3d / Basin Kubic / Backlit Mirror / Tall Side Cabinet
Bajo 80 3C / Encimera Kubic /