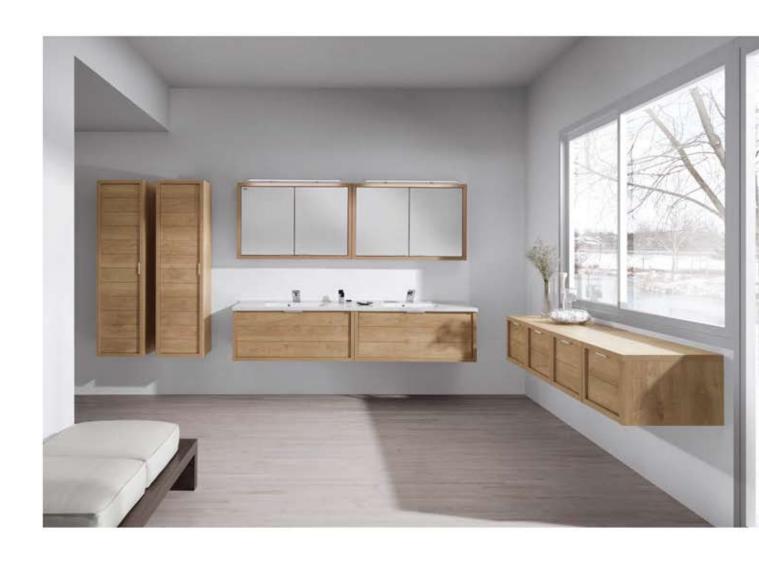

#### ▲ BARCELONA · 63" / 160 cm

2 Lower Cabinets 32" 2d / Basin Kubic 64" 2 bowl / 2 Mirrored Cabinet / 2 Tall Side Cabinet / 2 Light Fixture

2 Bajos 80 2C / Encimera Kubic 161 2s / 2 Compacto / 2 Armario / 2 Aplique

2 Sous Vasques 80 2T / Plan Kubic 161 2v / 2 Armeire Toilette / 2 Colonne / 2 Applique

■ 2 Tall Side Cabinet • 2 Armarios • 2 Colonne

▲ Small Side Cabinet - Módulo 40 1P - Module 40 1P

■ BARCELONA · 40" / 100 cm