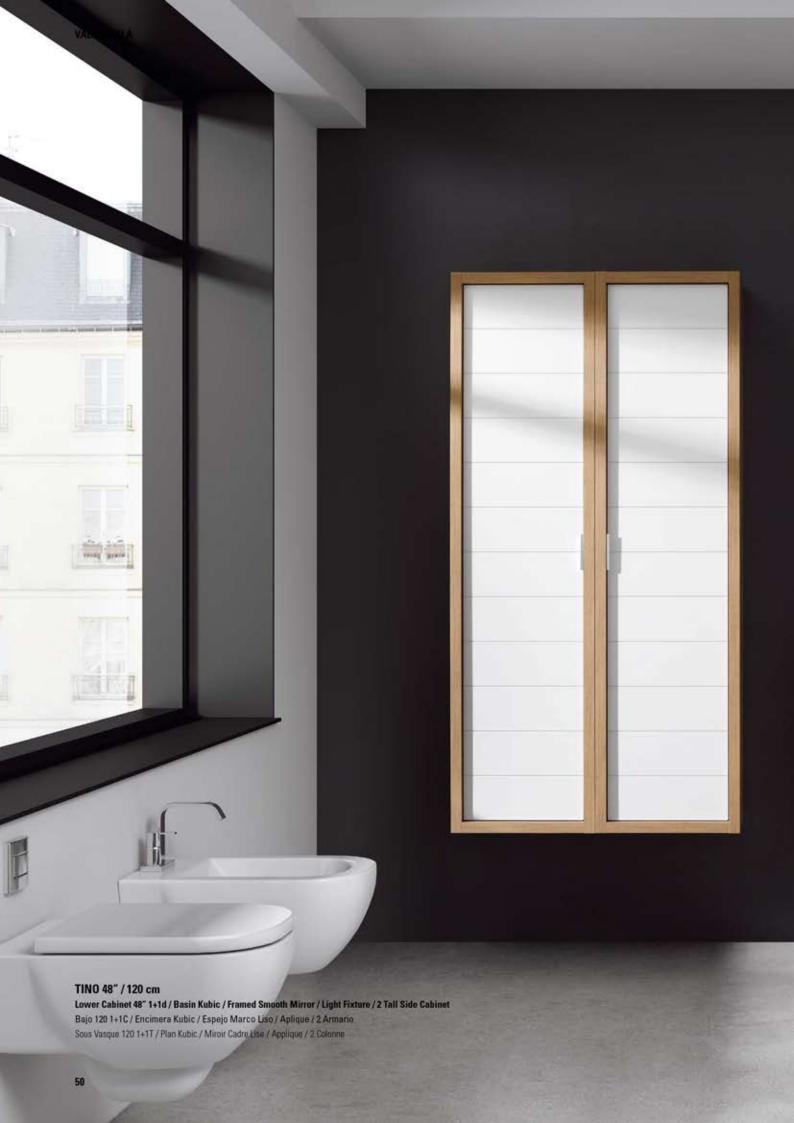

ic 80" 2 bowl / 2 Mirrored Cabinet / 2 Tall Side Cabinet / 4 Lower Cabinet 16" 1d / 2 Light fixtures

2 Bajo 100 1+1c / Encimera Kubic 200 2s / 2 Compacto / 2 Armario / 4 Módulo 40 1C / 2 Apliques

2 Sous Vasque 100 1+1T / Plan Kubic 200 2v / 2 Armoire Toilette / 2 Colonne / 4 Module 40 1T / 2 Appliques

■ Basin Kubic 80" 2 bowl - Encimera 200 2S Kubic - Plan 200 2v Kubic



Open Cabinet 16" Oak · Estantería 40 Roble · Étagère Chêne 40





▲ TINO 40" / 100 cm

Lower Cabinet 40" 1+1d / Basin Rondo / Framed Backlit Mirror / 2 Lower Cabinet 16" 1d / Open Cabinet 16" / Small Side Cabinet

Bajo 100 1+1C / Encimera Rondo / Espejo Marc Retro / 2 Módulo 40 1C / Estanteria 40 / Módulo Colgar 1P

Sous Vasque 100 1+1T / Plan Rondo / Miroir Cadre Retro / 2 Module 40 1T / Etagère 40 / Module Haut 1P





## VALENZUELA









▲ TINO 79" / 200 cm

Lower Cabinet 32" 1+1d / Basin Rondo / Framed Backlit Mirror / 3 Lower Cabinet 16" 1d / Open Cabinet 16" / Mirrored Cabinet

Bajo 80 1+1C / Encimera Rondo / Espejo Marco Retro / 3 Módulo 40 1C / Estanteria 40 / Compacto

Sous Vasque 80 1+17 / Plan Rondo / Miroir Cadre Retro / 3 Module 40 17 / Etagère 40 / Armoire Toilette



## ▼ TINO 48" / 120 cm

### Lower Cabinet 32" 1+1d / Basin Kubic / Framed Smooth Mirror / Small Side Cabinet / Lower Cabinet 16" 1d /2 Light fixtures

Bajo 80 1+1C / Encimera Kubic / Espejo Marco Liso / Módulo colgar 1P / Módulo 40 1C / 2 Apliques Sous Vasque 80 1+1T / Plan Kubic / Miroir Cadre Lise / Module Haut 1P / Module 40 1T / 2 Appliques





## TINO 24" / 60 cm Lower Cabinet 24" 1+1d / Basin / Framed Smooth Mirror