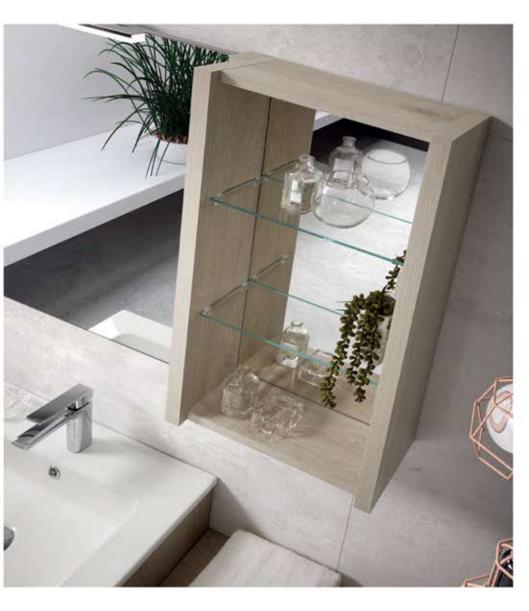

on amortiguador Armoire Toilette 2P Avec Amortisseur

# FINISHES · ACABADOS · FINITIONS



Tino Oak Tino Roble Tino Chêne



Tino Oak/White Soft Tino Roble/Blanco Mate Tino Chêne/Blanc Mat

## **DRAWERS** · CAJONES · TIROIRS



Top Metal Drawer, soft close hardware (optional) Cajón Superior Metálico, con amortiguador (opcional) Tiroir Supérieur Métallique, avec amortisseur (optionnel)



Lower Metal Drawer, soft close hardware (optional) Cajón inferior Metálico, con amortiguador (opcional) Tiroir inférieur Métallique, avec amortisseur (optionnel)



Top Wood Drawer, soft close hardware Cajón Superior Madera, con amortiguador Tiroir Supérieur Bois, avec amortisseur



Lower Wood Drawer, soft close hardware Cajón inferior Madera, con amortiguador Tiroir inférieur Bois, avec amortisseur







Open Cabinet - Estantería - Niche / Étagère 🔺



Lower Cabinet 24" 2d / Basin Elis / Smooth Mirror / Lower Cabinet 16" 1d / Open Cabinet 16" / Light Fixture
Bajo 60 2C / Encimera Elis / Espejo Liso / Módulo 40 1C / Estantería 40 / Aplique
Sous Vasque 60 2T / Plan Elis / Miroir Lise / Module 40 1T / Etagère 40 / Applique







Lower Cabinet 2 doors - Bajo 2 puertas - Sous vasque 2 portes ▲

## NOVA 32" / 80 cm ►

Lower Cabinet 32" 2D / Basin Elis / Smooth Mirror / Tall Side Cabinet / Light Fixture

Bajo 80 2p / Encimera Elis/ Espejo Liso / Armario / Aplique Sous Vasque 80 2p / Plan Elis / Miroir Lise / Colonne / Applique











▲ Metal drawer (Optional) - Cajón metálico (Opcional) - Tiroir métallique (Optionnel)

NOVA 32" / 80 cm Lower Cabinet 32" 2d / Basin Elis / Smooth Mirror / Li