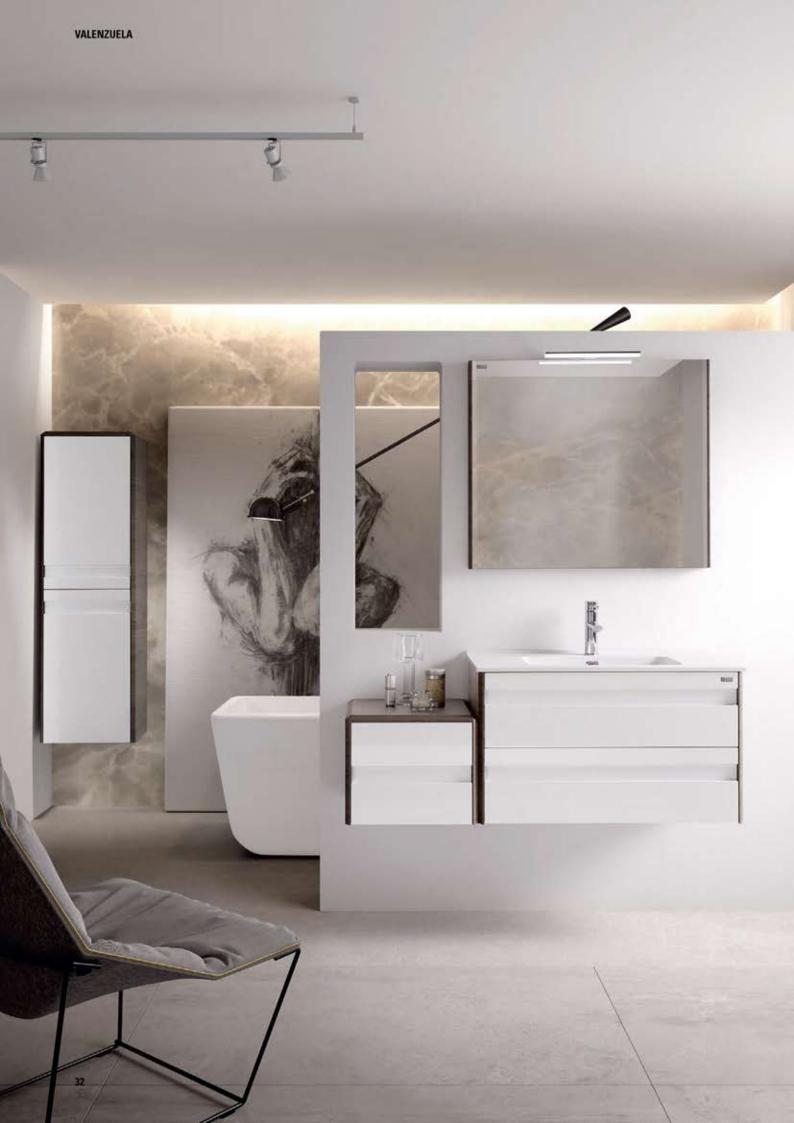

Cabinet 16" 1d / Tall Side Cabinet / Light Fixture

Bajo 70 2C / Encimera Elis / Espejo Liso / Módulo 40 1C / Armario / Aplique Sous Vasque 70 2T / Plan Elis / Miroir Lise / Module 40 1T / Colonne / Applique



#### BARCELONA · 48" / 120 cm A

Lower Cabinet 32" 2d / Basin Elis / Backlit Mirror / Lower Cabinet 16" 1d / Open Cabinet 16"/ Tall Side Cabinet

Bajo 80 2C / Encimera Elis / Espejo Retro / Módulo 40 1C / Estanteria 40 / Armario Sous Vasque 80 2T / Plan Elis / Miroir Retro / Module 40 1T / Etagère 40 / Colonne

#### BARCELONA · 48" / 120 cm ►

Lower Cabinet 48" 3d / Basin Kubic / Smooth Mirror / 2 Small side Cabinet /Light Fixture

Bajo 120 3C / Encimera Kubic / Espejo Liso / 2 Módulo Colgar 1P/ Aplique

Sous Vasque 120 3T / Plan Kubic / Miroir Lise / 2 Module Haut 1P / Applique







#### ▲ BARCELONA · 48" / 120 cm

Lower Cabinet 48" 3d + Set 4 legs / Basin Elis 2 bowl / Mirrored Cabinet / Small side Cabinet / Open Cabinet 16" / Light Fixture

Bajo 120 3C + Juego 4 patas / Encimera Elis 2s / Compacto / Môdulo Colgar 1P/ Estantería / Aplique Sous Vasque 120 3T + Set 4 pieds / Plan Elis 2v / Armoire Toilette / Module Haut 1P / Etagère 40 / Applique

#### ■ BARCELONA · 48" / 120 cm

Lower Cabinet 32" 2d / Basin Rondo / Smooth Mirror / Lower Cabinet 16" 1d / Tall Side Cabinet / Light Fixture

Bajo 80 2C / Encimera Rondo / Espejo Liso / Módulo 40 1C / Armario / Aplique Sous Vasque 80 2T / Plan Rondo / Miroir Lise / Module 40 1T / Colonne / Applique

#### MIRRORS · ESPEJOS · MIROIRS



Smooth Mirror Espejo Liso Miroir Lise



Backlit Mirror Espejo Retro Miroir Retro



M