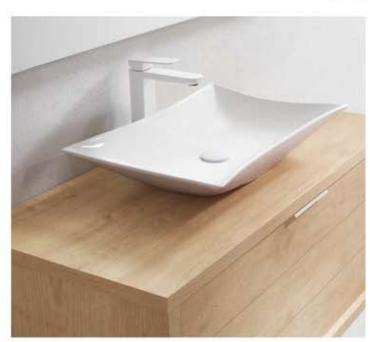

Lower Cabinet 40" 3d / Basin Mao / Mirrored Cabinet / 2 Small side Cabinet / 2 Open Cabinet 16" / Light Fixture

Bajo 100 3C / Encimera Mao / Compacto / 2 Módulo Colgar 1P/ 2 Estantería / Aplique

Sous Vasque 100 3T / Plan Mao / Armoire Toilette / 2 Module Haut 1P / 2 Etagère 40 / Applique