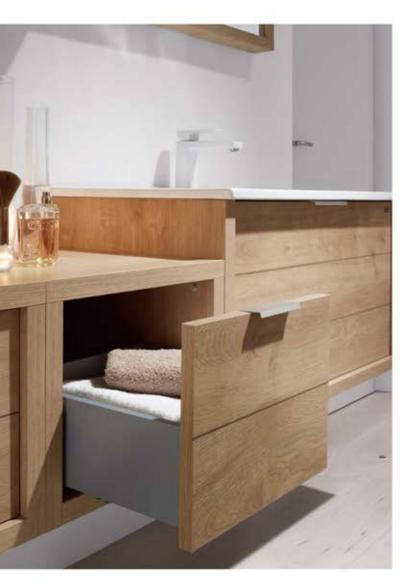

#### ▲ BARCELONA · 63" / 160 cm

2 Lower Cabinets 32" 2d / Basin Kubic 64" 2 bowl / 2 Mirrored Cabinet / 2 Tall Side Cabinet / 2 Light Fixture

2 Bajos 80 2C / Encimera Kubic 161 2s / 2 Compacto / 2 Armario / 2 Aplique

2 Sous Vasques 80 2T / Plan Kubic 161 2v / 2 Armeire Toilette / 2 Colonne / 2 Applique

■ 2 Tall Side Cabinet • 2 Armarios • 2 Colonne

▲ Small Side Cabinet - Módulo 40 1P - Module 40 1P

■ BARCELONA · 40" / 100 cm