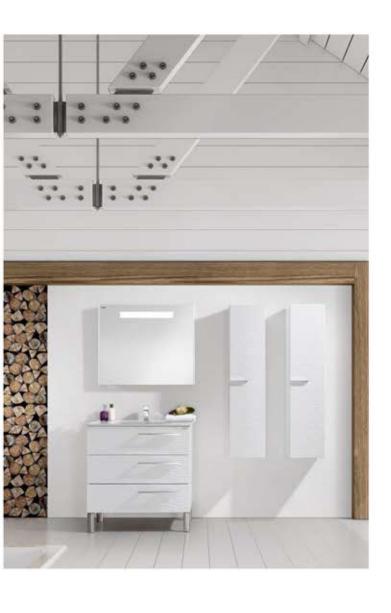

#### BARCELONA · 32" / 80 cm▶

Lower Cabinet 32" 2d / Basin kubic / Smooth Mirror / Tall Side Cabinet / Light fixture

Bajo 80 2C / Encimera kubic / Espejo Liso / Armario / Aplique Sous Vasque 80 2T / Plan kubic / Miroir Lise / Colonne / Applique

#### ▲ BARCELONA · 63" / 160 cm

2 Lower Cabinets 32" 2d / Basin Kubic 64" 2 bowl / 2 Mirrored Cabinet / 2 Tall Side Cabinet / 2 Light Fixture

2 Bajos 80 2C / Encimera Kubic 161 2s / 2 Compacto / 2 Armario / 2 Aplique