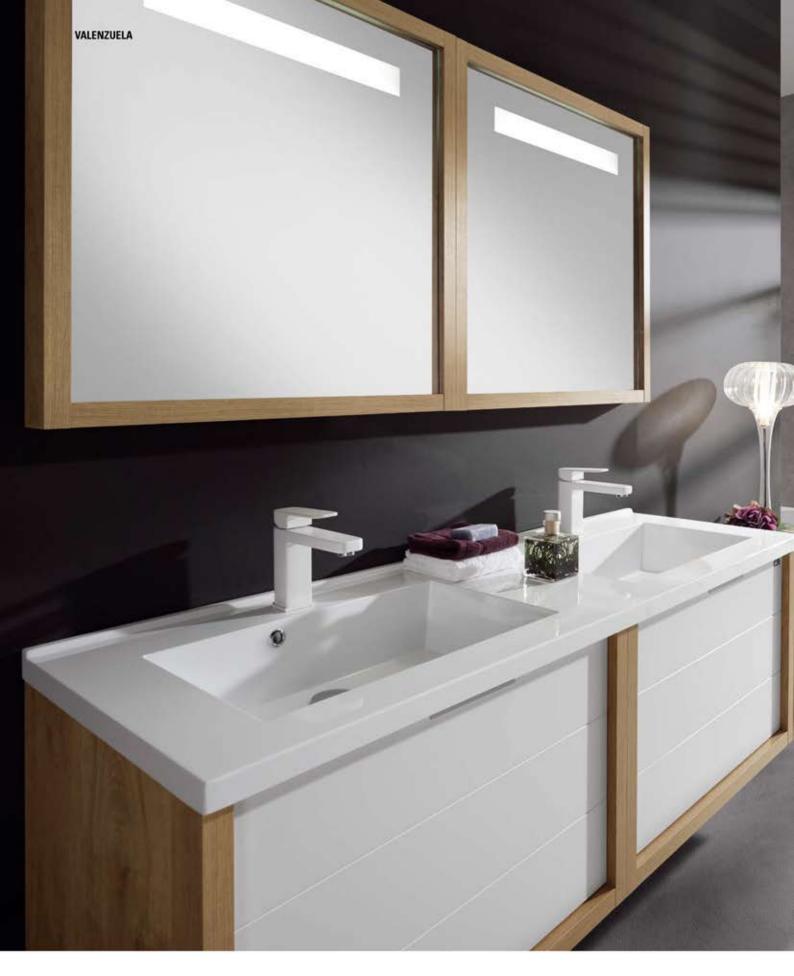

/ Espejo Marco Liso / Módulo colgar 1P / Módulo 40 1C / 2 Apliques Sous Vasque 80 1+1T / Plan Kubic / Miroir Cadre Lise / Module Haut 1P / Module 40 1T / 2 Appliques





## TINO 24" / 60 cm Lower Cabinet 24" 1+1d / Basin / Framed Smooth Mirror / 2 Lower Cabinet 16" 1d / Light fixture Bajo 60 1+1C / Encimera / Espejo Marco Liso / 2 Módulo 40 1C / Aplique

Sous Vasque 60 1+1T / Plan / Miroir Cadre Lise / 2 Module 40 1T / Applique



TINO 48" / 120 cm A

2 Lower Cabinet 24" 1+1d / Basin Rondo 2 bowl / Framed Smooth Mirror / 2 Tall Side Cabinet / 2 Light Fixtures

2 Bajo 60 1+1C / Encimera 2s Rondo / Espejo Marco Liso / 2 Armario / 2 Apliques

2 Sous Vasque 60 1+1T / Plan 2v Rondo / Miroir Cadre Lise / 2 Colonne / 2 Appliques





▲ Tall Side Cabinet White - Armario blanco - Colonne blanche



Basin Kubic 64" 2 bowl - Encimera 161 2s Kubic - Plan 161 2v Kubic 🛕







▲ TINO 95" / 240 cm

2 Lower Cabinet 32" 1+1d / Basin Kubic 64" 2 bowl / 2 Framed Backlit Mirror / 2 Lower Cabinet 16" 1d

2 Bajo 80 1+1C / Encimera 161 2s Kubic / 2 Espejo Marco Retro / 2 Módulo 40 1C

2 Sous Vasque 80 1+1T / Plan 161 2v Kubic / 2 Miroir Cadro Retro / 2 Module 40 1T



TINO 32" / 80 cm ▲

Lower Cabinet 32" 1+1d / Basin Rondo / Framed Smooth Mirror / 2 Lower Cabinet 16" 1d / 2 Small Side Cabinet / Light fixture

Bajo 80 1+1C / Encimera Rondo / Espejo Marco Liso / 2 Módulo 40 1C / 2 Módulo Colgar 1P / Aplique
Sous Vasque 80 1+1T / Plan Rondo / Miroir Cadre Lise / 2 Module 40 1T / 2 Module Haut 1p / Applique





▲ Small Side Cabinet - Módulo 40 1p blanco - Module 40 haut 1p blanc

# MIRRORS · ESPE