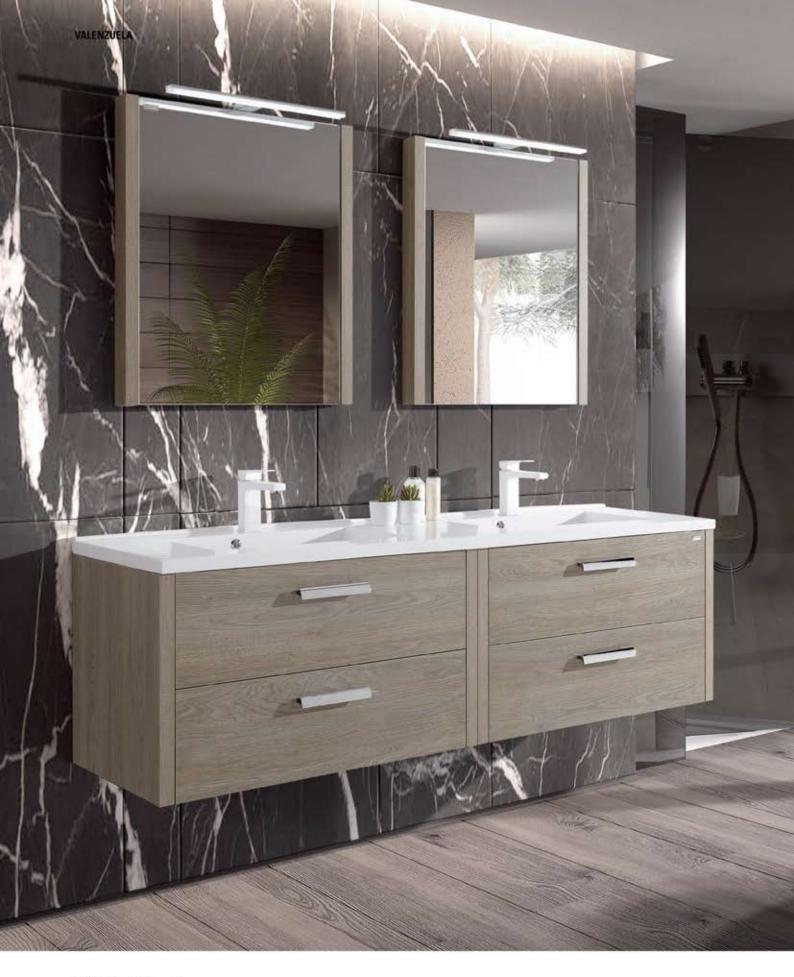

#### ▲ BARCELONA · 63" / 160 cm

2 Lower Cabinets 32" 2d / Basin Kubic 64" 2 bowl / 2 Mirrored Cabinet / 2 Tall Side Cabinet / 2 Light Fixture

2 Bajos 80 2C / Encimera Kubic 161 2s / 2 Compacto / 2 Armario / 2 Aplique

2 Sous Vasques 80 2T / Plan Kubic 161 2v / 2 Armeire Toilette / 2 Colonne / 2 Applique

■ 2 Tall Side Cabinet • 2 Armarios • 2 Colonne

▲ Small Side Cabinet - Módulo 40 1P - Module 40 1P

■ BARCELONA · 40" / 100 cm