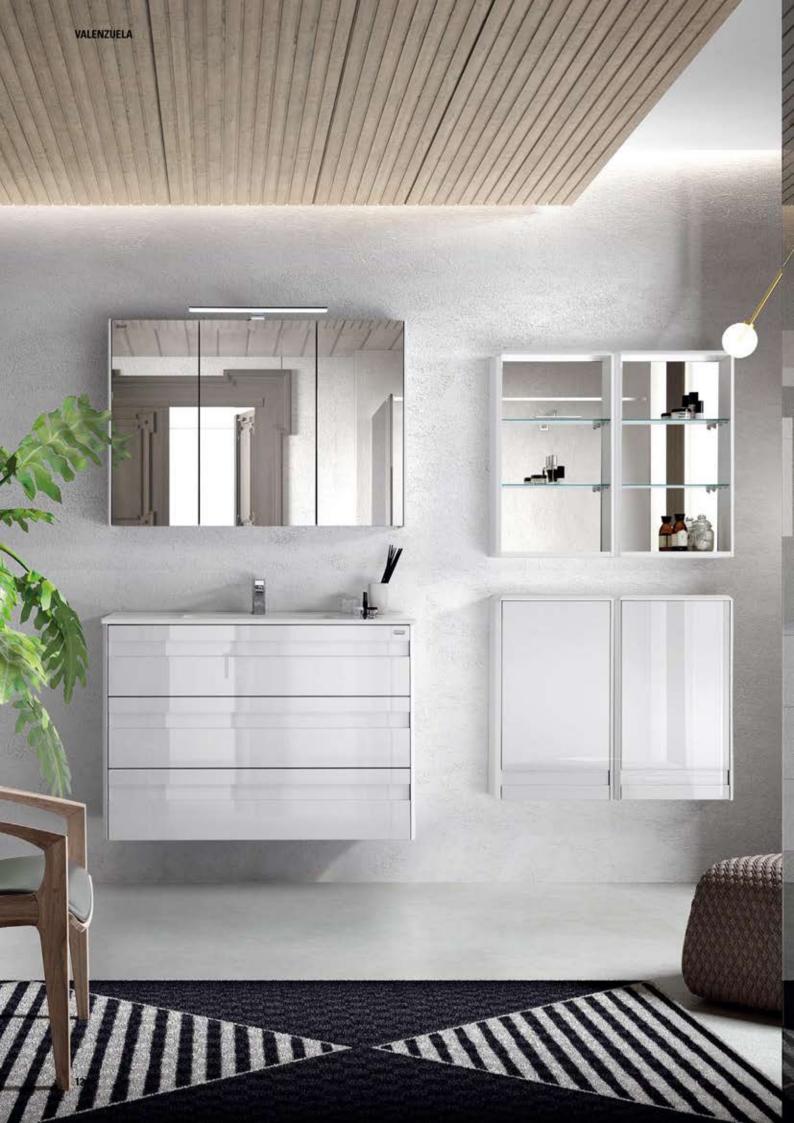

Lower Cabinet 16" 1d - Módulo 40 1C - Module 40 1T

#### BARCELONA · 32" / 80 cm▶

Lower Cabinet 32" 2d / Basin kubic / Smooth Mirror / Tall Side Cabinet / Light fixture

Bajo 80 2C / Encimera kubic / Espejo Liso / Armario / Aplique Sous Vasque 80 2T / Plan kubic / Miroir Lise / Colonne / Applique

#### ▲ BARCELONA · 63" / 160 cm

2 Lower Cabinets 32" 2d / Basin Kubic 64" 2 bowl / 2 Mirrored Cabinet / 2 Tall Side Cabinet / 2 Light Fixture

2 Bajos 80 2C / Encimera Kubic 161 2s / 2 Compacto / 2 Armario / 2 Aplique

2 Sous Vasques 80 2T / Plan Kubic 161 2v / 2 Armeire Toilette / 2 Colonne / 2 Applique

■ 2 Tall Side Cabinet • 2 Armarios • 2 Colonne

▲ Small Side Cabinet - Módulo 40 1P - Module 40 1P

■ BARCELONA · 40" / 100 cm

Lower Cabinet 40" 3d / Basin Mao / Mirrored Cabinet / 2 Small side Cabinet / 2 Open Cabinet 16" / Light Fixture

Bajo 100 3C / Encimera Mao / Compacto / 2 Módulo Colgar 1P/ 2 Estantería / Aplique

Sous Vasque 100 3T / Plan Mao / Armoire Toilette / 2 Module Haut 1P / 2 Etagère 40 / Applique

#### ▲ BARCELONA · 44" / 110 cm

Lower Cabinet 28" 2d / Basin Elis / Smooth Mirror / Lower Cabinet 16" 1d / Tall Side Cabinet / Light Fixture

Bajo 70 2C / Encimera Elis / Espejo Liso / Módulo 40 1C / Armario / Aplique

Sous Vasque 70 2T / Plan Elis / Miroir Lise / Module 40 1T / Cólonne / Applique

#### BARCELONA · 56" / 140 cm ▲

2 Lower Cabinets 28" 2d / Basin Kubic 56" 2 bowl / 2 Smooth Mirror / 2 Lower Cabinet 16" 1d / 2 Light Fixture

2 Bajos 70 2C / Encimera Kubic 141 2s / 2 Espejo Liso / 2 Módulo 40 1C / 2 Aplique

2 Sous Vasques 70 2T / Plan Kubic 141 2v / 2 Miroir Lise / 2 Module 40 1T / 2 Applique

▲ Tall Side Cabinet - Armario - Colonna

■ BARCELONA - 32" / 80 cm
Lower Cabinet 32" 3d / Basin Kubic / Backlit Mirror / Tall Side Cabinet
Bajo 80 3C / Encimera Kubic / Espejo Retro / Armario
Sous Vasque 80 3T / Plan Kubic / Miroir Retro / Colonne

#### ▲ BARCELONA · 56" / 140 cm

Lower Cabinet 40" 2d / Basin Rondo / Smooth Mirror / Lower Cabinet 16" 1d / Small side Cabinet / Light Fixture

Bajo 100 2C / Encimera Rondo / Espejo Liso / Módulo 40 1C / Módulo Colgar 1P / Aplique

Sous Vasque 100 2T / Plan Rondo / Miroir Lise / Module 40 1T / Module Haut 1P / Applique

#### ■ BARCELONA · 40" / 100 cm

Lower Cabinet 24" 2d / Basin Elis / Smooth Mirror / Lower Cabinet 16" 1d / Light Fixture

Bajo 60 2C / Encimera Elis / Espejo Liso / Módulo 40 1C / Aplique Sous Vasque 60 2T / Plan Elis / Miroir Lise / Module 40 1T / Applique