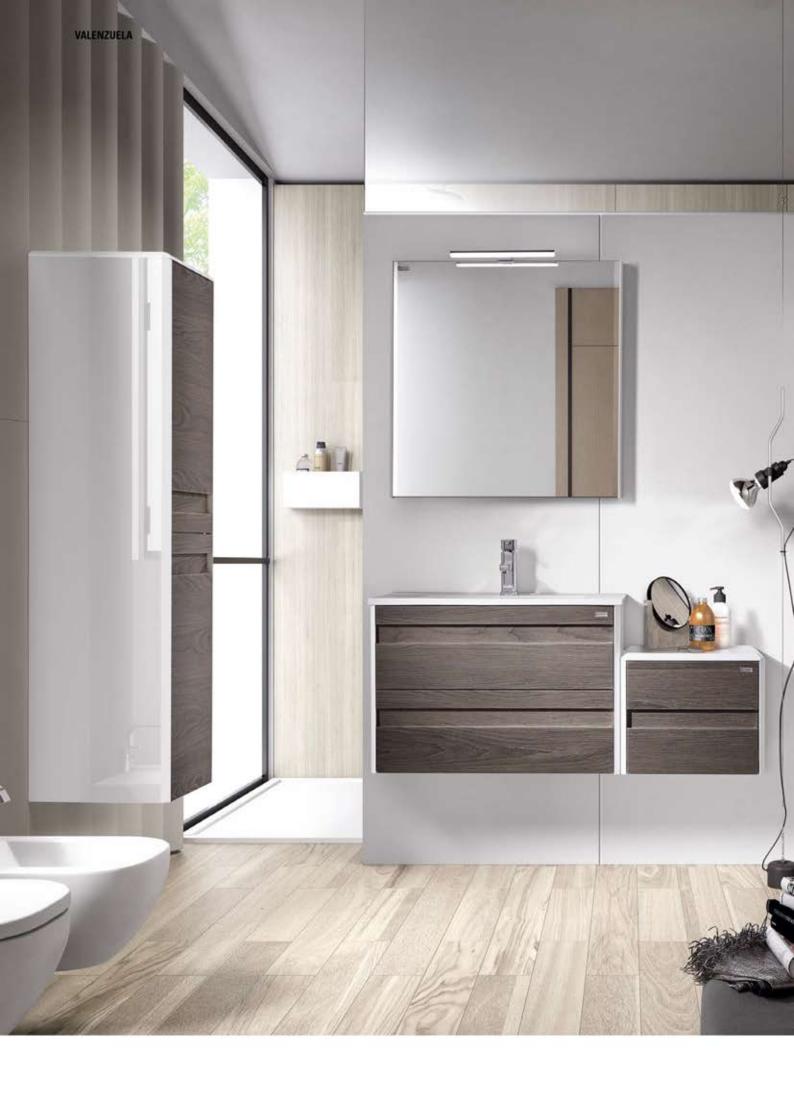

Lower Cabinet 40" 3d / Basin Mao / Mirrored Cabinet / 2 Small side Cabinet / 2 Open Cabinet 16" / Light Fixture

Bajo 100 3C / Encimera Mao / Compacto / 2 Módulo Colgar 1P/ 2 Estantería / Aplique

Sous Vasque 100 3T / Plan Mao / Armoire Toilette / 2 Module Haut 1P / 2 Etagère 40 / Applique