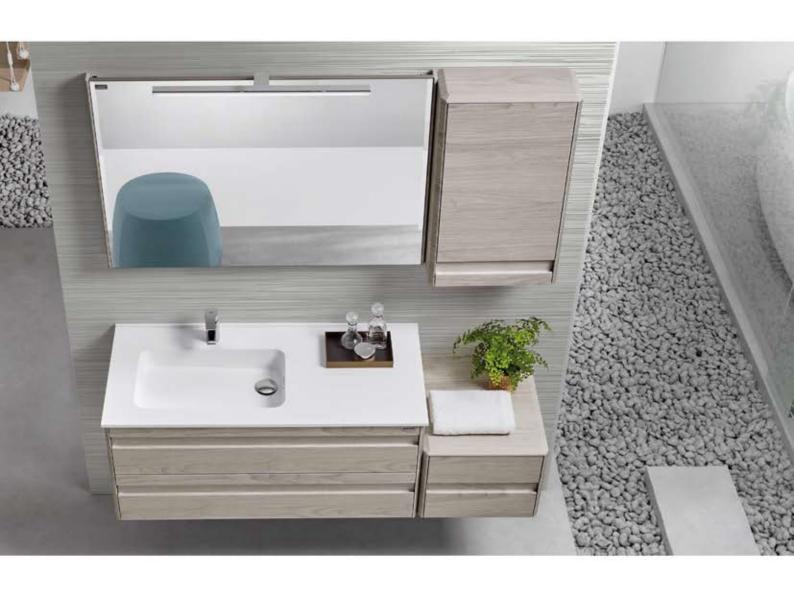

/ Lower Cabinet 16" 1d / Tall Side Cabinet / Light Fixture

Bajo 70 2C / Encimera Elis / Espejo Liso / Módulo 40 1C / Armario / Aplique

Sous Vasque 70 2T / Plan Elis / Miroir Lise / Module 40 1T / Cólonne / Applique



#### BARCELONA · 56" / 140 cm ▲

2 Lower Cabinets 28" 2d / Basin Kubic 56" 2 bowl / 2 Smooth Mirror / 2 Lower Cabinet 16" 1d / 2 Light Fixture

2 Bajos 70 2C / Encimera Kubic 141 2s / 2 Espejo Liso / 2 Módulo 40 1C / 2 Aplique

2 Sous Vasques 70 2T / Plan Kubic 141 2v / 2 Miroir Lise / 2 Module 40 1T / 2 Applique









▲ Tall Side Cabinet - Armario - Colonna

■ BARCELONA - 32" / 80 cm
Lower Cabinet 32" 3d / Basin Kubic / Backlit Mirror / Tall Side Cabinet
Bajo 80 3C / Encimera Kubic / Espejo Retro / Armario
Sous Vasque 80 3T / Plan Kubic / Miroir Retro / Colonne









#### ▲ BARCELONA · 56" / 140 cm

Lower Cabinet 40" 2d / Basin Rondo / Smooth Mirror / Lower Cabinet 16" 1d / Small side Cabinet / Light Fixture

Bajo 100 2C / Encimera Rondo / Espejo Liso / Módulo 40 1C / Módulo Colgar 1P / Aplique

Sous Vasque 100 2T / Plan Rondo / Miroir Lise / Module 40 1T / Module Haut 1P / Applique

#### ■ BARCELONA · 40" / 100 cm

Lower Cabinet 24" 2d / Basin Elis / Smooth Mirror / Lower Cabinet 16" 1d / Light Fixture

Bajo 60 2C / Encimera Elis / Espejo Liso / Módulo 40 1C / Aplique Sous Vasque 60 2T / Plan Elis / Miroir Lise / Module 40 1T / Applique



#### BARCELONA · 40" / 100 cm A

Lower Cabinet 40" 3d / Basin Rondo / Backlit Mirror / Tall Side Cabinet / Mirrored Tall Side Cabinet

Bajo 100 3C / Encimera Rondo / Espejo Retro / Armario / Armario Espejo Sous Va