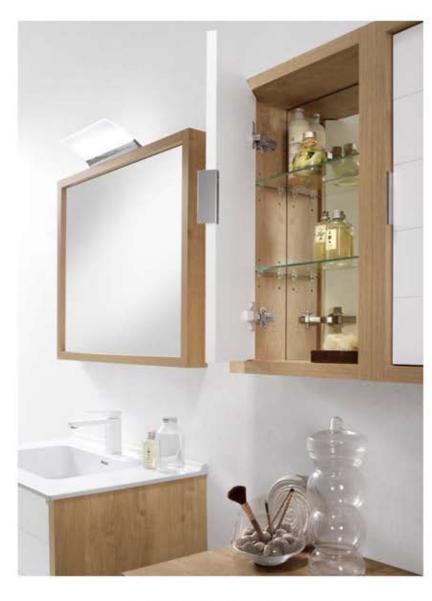

#### BARCELONA · 32" / 80 cm▶

Lower Cabinet 32" 2d / Basin kubic / Smooth Mirror / Tall Side Cabinet / Light fixture

Bajo 80 2C / Encimera kubic / Espejo Liso / Armario / Aplique Sous Vasque 80 2T / Plan kubic / Miroir Lise / Colonne / Applique

#### ▲ BARCELONA · 63" / 160 cm

2 Lower Cabinets 32" 2d / Basin Kubic 64" 2 bowl / 2 Mirrored Cabinet / 2 Tall Side Cabinet / 2 Light Fixture

2 Bajos 80 2C / Encimera Kubic 161 2s / 2 Compacto / 2 Armario / 2 Aplique

2 Sous Vasques 80 2T / Plan Kubic 161 2v / 2 Armeire Toilette / 2 Colonne / 2 Applique

■ 2 Tall Side Cabinet • 2 Armarios • 2 Colonne

▲ Small Side Cabinet - Módulo 40 1P - Module 40 1P

■ BARCELONA · 40" / 100 cm