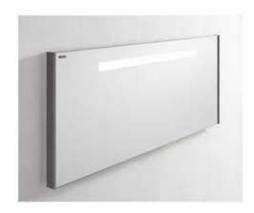

#### BARCELONA · 32" / 80 cm▶

Lower Cabinet 32" 2d / Basin kubic / Smooth Mirror / Tall Side Cabinet / Light fixture

Bajo 80 2C / Encimera kubic / Espejo Liso / Armario / Aplique Sous Vasque 80 2T / Plan kubic / Miroir Lise / Colonne / Applique