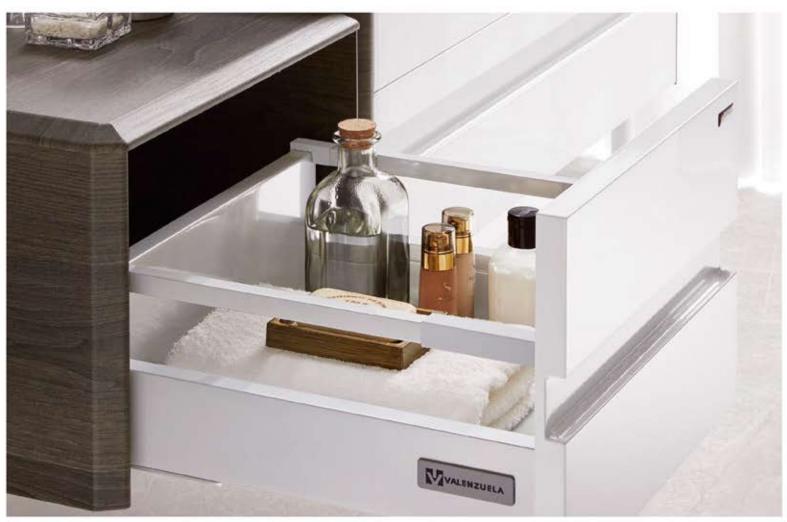

e

Bajo 80 2C / Encimera Rondo / Espejo Liso / Módulo 40 1C / Armario / Aplique Sous Vasque 80 2T / Plan Rondo / Miroir Lise / Module 40 1T / Colonne / Applique

#### MIRRORS · ESPEJOS · MIROIRS



Smooth Mirror Espejo Liso Miroir Lise



Backlit Mirror Espejo Retro Miroir Retro



Mirrored Cabinet 3D soft close, central mirror inside Compacto 3P con amortiguador, espejo central interior Armoire Toilette 3P · Amortisseur, miroir central interieur

### FINISHES · ACABADOS · FINITIONS



White glossy Blanco brillante Blanc brillant



Walnut Nogal Noyer



Cloud Nube Nuage



White glossy / Walnut Blanco brillante / Nogal Blanc brillant / Noyer



Walnut / White glossy Nogal / Blanco brillante Noyer / Blanc brillant



Cloud / White glossy Nube / Blanco brillante Nuage / Blanc brillant













Oak Tall Side Cabinet - Armario Roble - Colonne Chêne

## TINO 32" / 80 cm ►

Lower Cabinet 32" 1+1d / Basin Rondo / Framed Backlit Mirror / Tall Side Cabinet

Bajo 80 1+1C / Encimera Rondo / Espejo Marco Retro / Armario

Sous Vasque 80 1+1T / Plan Rondo / Miroir Cadre Retro / Colonne







### ▲ TINO 79" / 200 cm

2 Lower Cabinet 32" 1+1d / 2 Basin Kubic / Lower Cabinet 16" 1d / 2 Mirrored Cabinet / Open Cabinet 16" / 2 Light Fixtures

2 Bajo 80 1+1C/2 Encimera Kubic / Módulo 40 1C / 2 Compacto / Estantería 40 / 2 Apliques 2 Sous Vasque 80 1+1T / 2 Plan Kubic / Module 40 1T / 2 Armoire Toilette / Etagère 40 / 2 Appliques

■ Oak Mirrored Cabinet 32" - Compacto 80 Roble - Armoire Toilette 80 Chêne



### TINO 48" / 120 cm A

#### Lower Cabinet 48" 1+1d with Wood Top / Basin / Frame