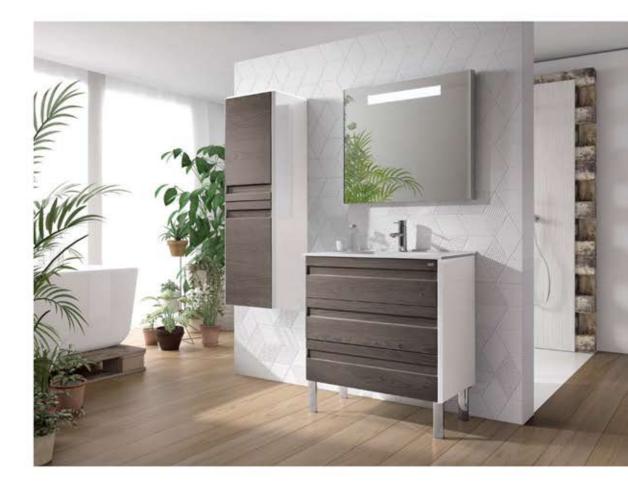

ONA · 40" / 100 cm

Lower Cabinet 24" 2d / Basin Elis / Smooth Mirror / Lower Cabinet 16" 1d / Light Fixture

Bajo 60 2C / Encimera Elis / Espejo Liso / Módulo 40 1C / Aplique Sous Vasque 60 2T / Plan Elis / Miroir Lise / Module 40 1T / Applique



#### BARCELONA · 40" / 100 cm A

Lower Cabinet 40" 3d / Basin Rondo / Backlit Mirror / Tall Side Cabinet / Mirrored Tall Side Cabinet

Bajo 100 3C / Encimera Rondo / Espejo Retro / Armario / Armario Espejo Sous Vasque 100 3T / Plan Rondo / Miroir Retro / Colonne / Colonne Miroir

#### BARCELONA · 79" / 200 cm ▶

2 Lower Cabinet 40" 3d / Basin Kubic 80" 2 bowl / 2 Backlit Mirror / Open Cabinet 16"

2 Bajo 100 3C / Encimera Kubic 201 2s / 2 Espejo Retro / Estantería 40

2 Sous Vasque 100 3T / Plan Kubic 201 2v / 2 Miroir Retro / Etagère 40









#### ▲ BARCELONA · 32" / 80 cm

Lower Cabinet 32" 3d + Set 4 legs / Basin Rondo / Backlit Mirror / Tall Side Cabinet

Bajo 80 3C + Juego 4 patas / Encimera Rondo/ Espejo Retro / Armario Sous Vasque 80 3T + Set 4 pieds / Plan Rondo / Mitoir Retro / Colonne

■ BARCELONA · 44" / 110 cm

Lower Cabinet 28" 2d / Basin Elis / Smooth Mirror / Lower Cabinet 16" 1d / Tall Side Cabinet / Light Fixture

Bajo 70 2C / Encimera Elis / Espejo Liso / Módulo 40 1C / Armario / Aplique Sous Vasque 70 2T / Plan Elis / Miroir Lise / Module 40 1T / Colonne / Applique



#### BARCELONA · 48" / 120 cm A

Lower Cabinet 32" 2d / Basin Elis / Backlit Mirror / Lower Cabinet 16" 1d / Open Cabinet 16"/ Tall Side Cabinet

Bajo 80 2C / Encimera Elis / Espejo Retro / Módulo 40 1C / Estanteria 40 / Armario Sous Vasque 80