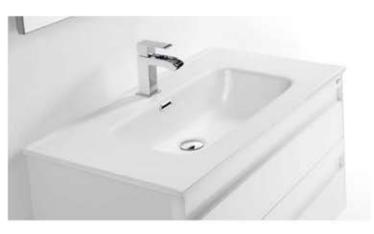

#### ■ BARCELONA · 40" / 100 cm

Lower Cabinet 24" 2d / Basin Elis / Smooth Mirror / Lower Cabinet 16" 1d / Light Fixture

Bajo 60 2C / Encimera Elis / Espejo Liso / Módulo 40 1C / Aplique Sous Vasque 60 2T / Plan Elis / Miroir Lise / Module 40 1T / Applique