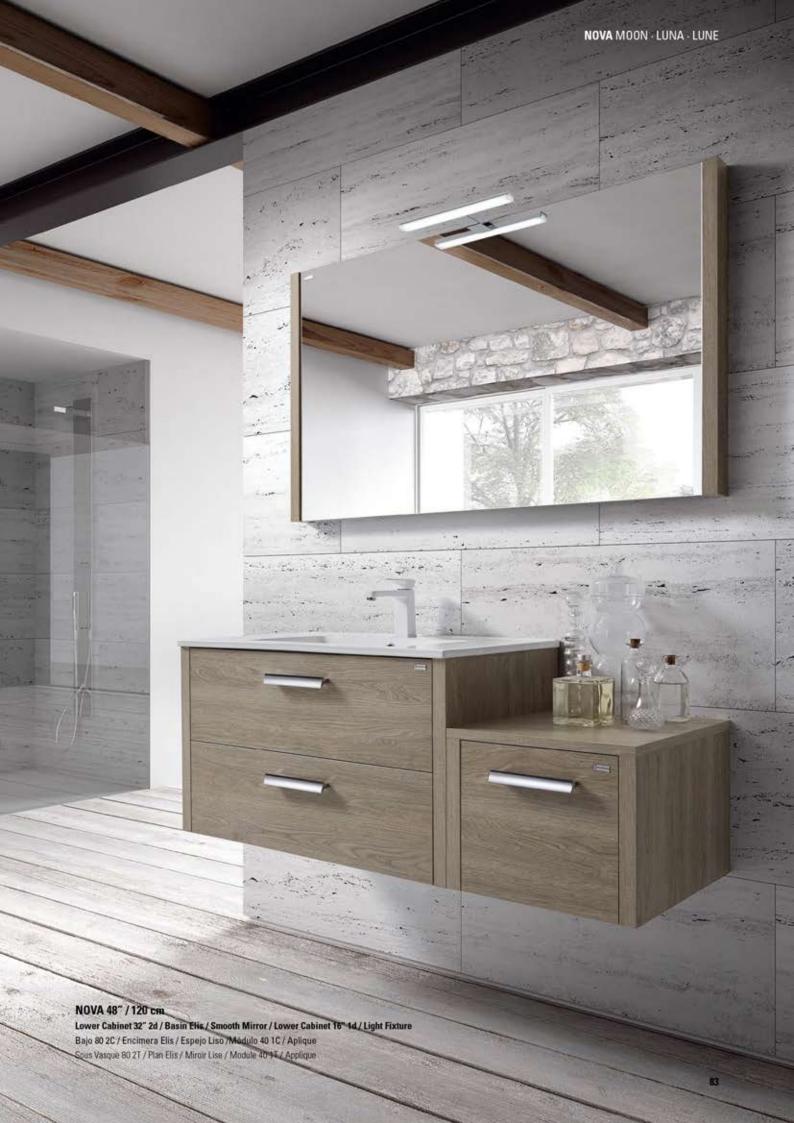

Kubic 64" 2 bowl / 2 Smoth Mirror / 2 Light Fixture

2 Bajos 80 2C / Encimera Kubic 161 2s / 2 Espejo Liso / 2 Aplique

2 Sous Vasques 80 2T / Plan Kubic 161 2v / 2 Miroir Lise / 2 Applique





▲ Basin Kubic 64" 2 bowl - Encimera 161 25 Kubic - Plan 161 2v Kubic





▲ Tall Side Cabinet - Armario - Colonne

■ NOVA 24" / 60 cm

Lower Cabinet 24" 2d / Basin Elis / Smooth Mirror / Tall Side Cabinet / Light fixture

Bajo 60 2C / Encimera Elis/ Espejo Liso / Armario / Aplique Sous Vasque 60 2T / Plan Elis / Mirair Lise / Colonne / Applique





▲ NOVA 40" / 100 cm
Lower Cabinet 40" 2d / Basin Elis / Smooth Mirror / Light Fixture

Bajo 100 2C / Encimera Elis / Espejo Liso / Aplique Sous Vasque 100 2T / Plan Elis / Miroir Lise / Applique



Lower Cabinet 16" 1d · Módulo 4o 1C · Module 4o 1T ▲







A NOVA 40" / 100 cm
Lower Cabinet 24" 2d / Basin Elis / Backlit Mirror / Lower Cabinet 16" 1d
Bajo 60 2C / Encimera Elis / Espejo Retro / Módulo 40 1C
Sous Vasque 60 2T / Plan Elis / Miroir Retro / Module 40 1T

# MIRRORS · ESPEJOS · MIROIRS



Smooth Mirror Espejo Liso Miroir Lise



Backlit Mirror Espejo Retro Miroir Retro

# FINISHES · ACABADOS · FINITIONS



Sand Arena Sable



Sand White glossy Arena Blanco brillante Sable Blanc brillant



Moon Luna Lune



Moon White glossy Luna Blanco brillante Lune Blanc brillant

# **DRAWERS** · CAJONES · TIROIRS















Tall Side Cabinet White - Armario Blanco - Colonne Blanc





SOLCO-3 · 48" / 120 cm ▲







▲ SOLCO-3 · 32" /80 cm
Lower Cabinet 3d 32" / Basin Elis / Smooth Mirror / Light Fixture
Bajo 3C. 80 / Encimera Elis / Esp