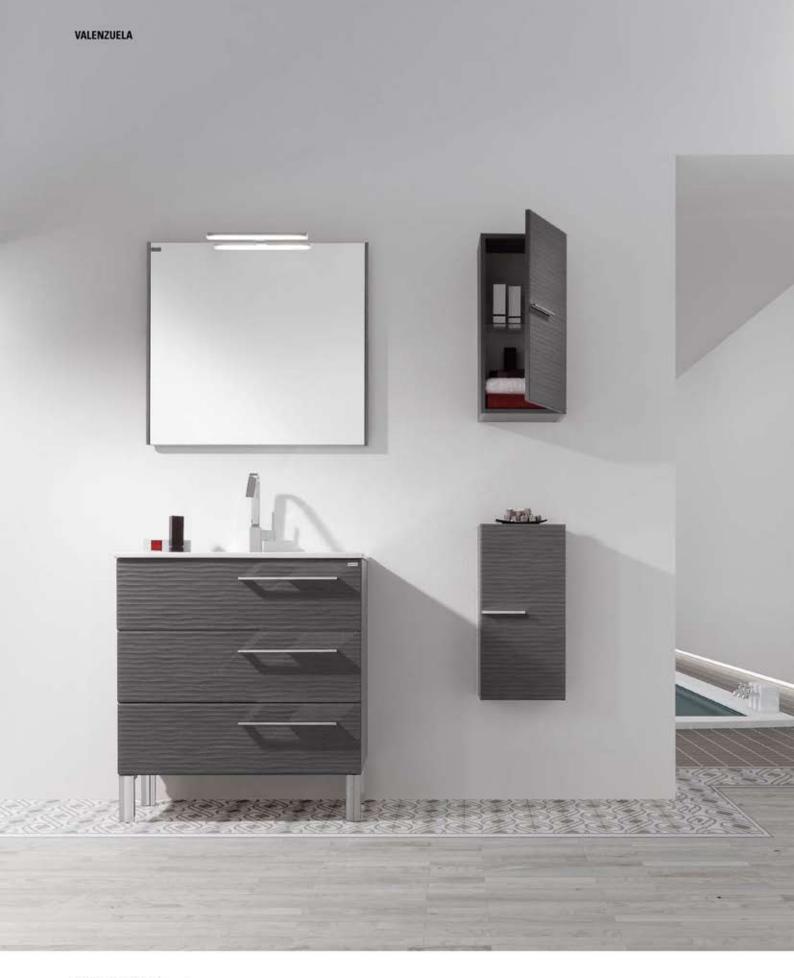

wer, soft close hardware Cajón Madera, con amortiguador Tiroir Bois, avec amortisseur



Dune-2 Metal Drawer, soft close hardware Cajón Metálico, con amortiguador Tiroir Métallique, avec amortisseur

#### 3 DRAWERS - 3 CAJONES - 3 TIROIRS



Solco-3 Wood Drawer, soft close hardware Cajón Madera, con amortiguador Tiroir Bois, avec amortisseur



Dune-3 Metal Drawer, soft close hardware Cajón Metálico, con amortiguador Tiroir Métallique, avec amortisseur



# DUNE

COLLECTION



#### DUNE-2 · 32" / 80 cm A

Lower Cabinet 2d 32" / Basin Kubic / Smooth Mirror / 2 Light Fixtures / 2 Tall Side Cabinet

Bajo 2C. 80 / Encimera Kubic / Espejo Liso / 2 Apliques / 2 Armario

Sous Vasque 2T. 80 / Plan Kubic / Miroir Liso / 2 Appliques / 2 Colonne

2 Tall Side Cabinet - 2 Armario - 2 Colonne -

108





DUNE-3 · 32" / 80 cm A

Lower Cabinet 3d 32" / Basin Rondo / Smooth Mirror / 2 Small Side Cabinet / Light Fixture

Bajo 3C. 80 / Encimera. Rondo / Espejo Liso / 2 Módulo / Aplique

Sous Vasque 3T. 80 / Plan Rondo / Miroir Lisa/ 2 Module / Applique





Metal Drawer, soft close hardware Cajón Metálico, con amortiguador Tiroir Métallique, avec amortisseur











▲ DUNE-2 · 32" / 80 cm
Lower Cabinet 2d 32" / Basin Kubic / Smooth Mirror / Light Fixture / 2 Small Side Cabinet
Bajo 2C. 80 / Encimera Kubic / Espejo Liso / Aplique / 2 Módulo
Sous Vasque 2T. 80 / Plan Kubic / Miroir Lise/ Applique / 2 Module





▲ Top Wood Drawer, soft close hardware Cajón Superior Madera, con amortiguador Timir Supérieur Bois, avec amortisseur





DUNE-2 · 48" / 120 cm ▲

Lower Cabinet 2d 48" / Basin Kubic