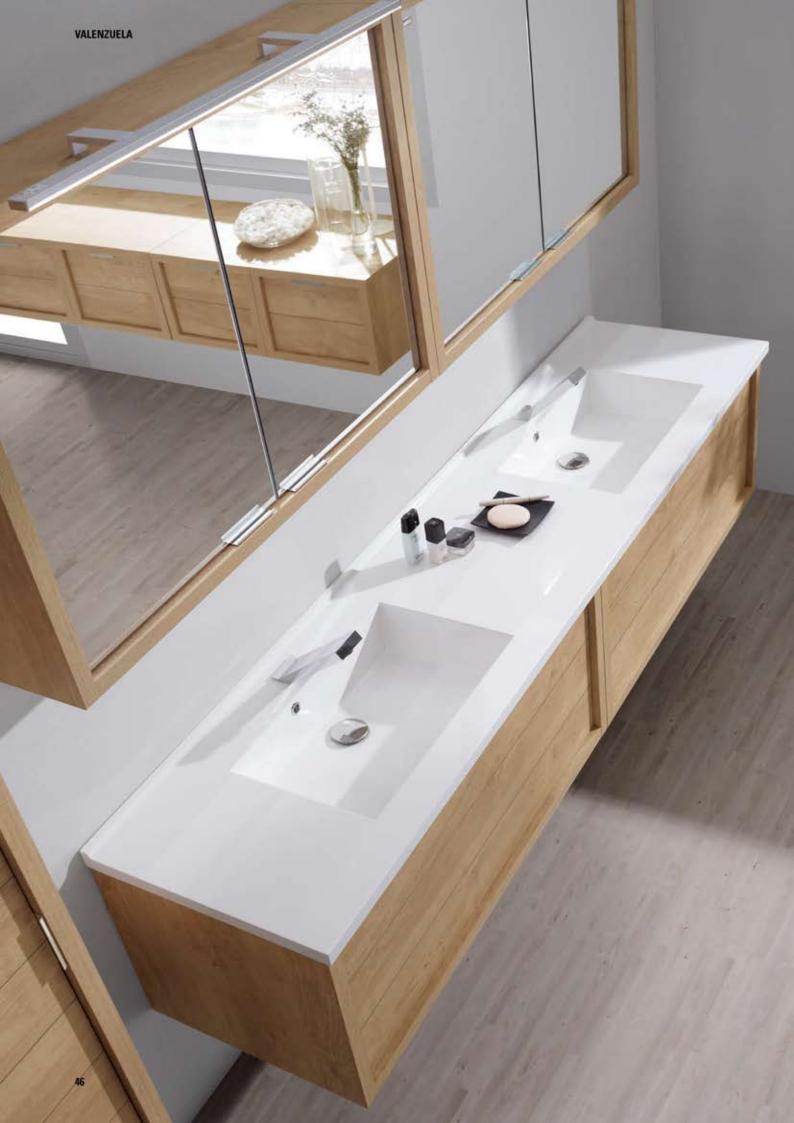

#### ▲ BARCELONA · 63" / 160 cm

2 Lower Cabinets 32" 2d / Basin Kubic 64" 2 bowl / 2 Mirrored Cabinet / 2 Tall Side Cabinet / 2 Light Fixture

2 Bajos 80 2C / Encimera Kubic 161 2s / 2 Compacto / 2 Armario / 2 Aplique

2 Sous Vasques 80 2T / Plan Kubic 161 2v / 2 Armeire Toilette / 2 Colonne / 2 Applique

■ 2 Tall Side Cabinet • 2 Armarios • 2 Colonne

▲ Small Side Cabinet - Módulo 40 1P - Module 40 1P

■ BARCELONA · 40" / 100 cm