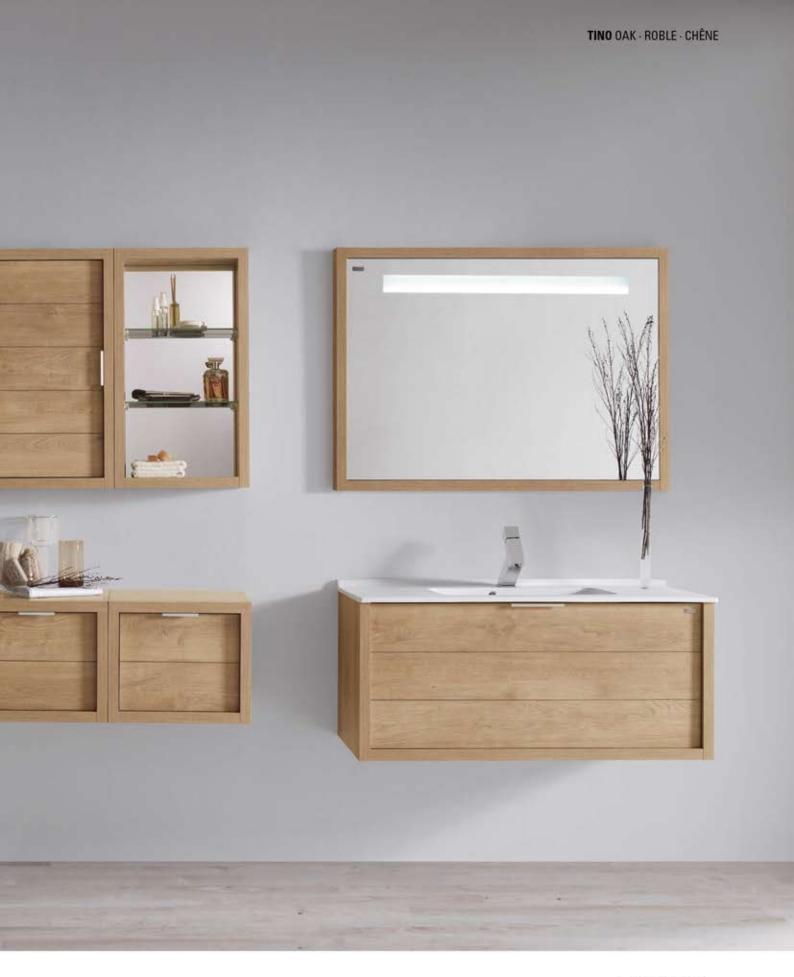

er 32" 1+1d / Basin / Framed Backlit Mirror / 2 Lower Cabinet 16" 1d / Mirrored Cabinet / Tall Side Cabinet Bajo 80 1+1C / Encimera / Espejo Marco Retro / 2 Módulo 40 1C / Compacto / Armario Sous vasque 80 1+1T / Plan / Mirrair Cadre Retro / 2 Módule 40 1T / Armoire Toillette / Colonne









### ▲ TINO 79" / 200 cm

2 Lower Cabinet 40" 1+1d / Basin Kubic 80" 2 bowl / 2 Mirrored Cabinet / 2 Tall Side Cabinet / 4 Lower Cabinet 16" 1d / 2 Light fixtures

2 Bajo 100 1+1c / Encimera Kubic 200 2s / 2 Compacto / 2 Armario / 4 Módulo 40 1C / 2 Apliques

2 Sous Vasque 100 1+1T / Plan Kubic 200 2v / 2 Armoire Toilette / 2 Colonne / 4 Module 40 1T / 2 Appliques

■ Basin Kubic 80" 2 bowl - Encimera 200 2S Kubic - Plan 200 2v Kubic



Open Cabinet 16" Oak · Estantería 40 Roble · Étagère Chêne 40





▲ TINO 40" / 100 cm

Lower Cabinet 40" 1+1d / Basin Rondo / Framed Backlit Mirror / 2 Lower Cabinet 16" 1d / Open Cabinet 16" / Small Side Cabinet

Bajo 100 1+1C / Encimera Rondo / Espejo Marc Retro / 2 Módulo 40 1C / Estanteria 40 / Módulo Colgar 1P

Sous Vasque 100 1+1T / Plan Rondo / Miroir Cadre Retro / 2 Module 40 1T / Etagère 40 / Module Haut 1P





## VALENZUELA









▲ TINO 79" / 200 cm

Lower Cabinet 32" 1+1d / Basin Rondo / Framed Backlit Mirror / 3 Lower Cabinet 16" 1d / Open Cabinet 16" / Mirrored Cabinet

Bajo 80 1+1C / Encimera Rondo / Espejo Marco Retro / 3 Módulo 40 1C / Estanteria 40 / Compacto

Sous Vasque 80 1+17 / Plan Rondo / Miroir Cadre Retro / 3 Module 40 17 / Etagère 40 / Armoire Toilette



## ▼ TINO 48" / 120 cm

### Lower Cabinet 32" 1+1d / Basin Kubic / F