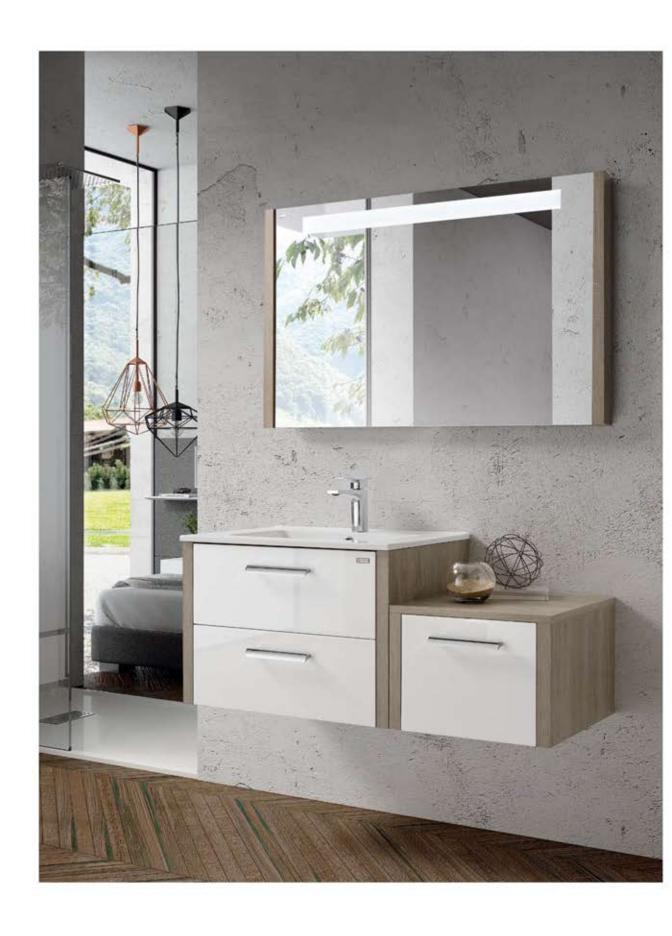

#### BARCELONA · 32" / 80 cm▶

Lower Cabinet 32" 2d / Basin kubic / Smooth Mirror / Tall Side Cabinet / Light fixture

Bajo 80 2C / Encimera kubic / Espejo Liso / Armario / Aplique Sous Vasque 80 2T / Plan kubic / Miroir Lise / Colonne / Applique

#### ▲ BARCELONA · 63" / 160 cm

2 Lower Cabinets 32" 2d / Basin Kubic 64" 2 bowl / 2 Mirrored Cabinet / 2 Tall Side Cabinet / 2 Light Fixture

2 Bajos 80 2C / Encimera Kubic 161 2s / 2 Compacto / 2 Armario / 2 Aplique

2 Sous Vasques 80 2T / Plan Kubic 161 2v / 2 Armeire Toilette / 2 Colonne / 2 Applique

■ 2 Tall Side Cabinet • 2 Armarios • 2 Colonne

▲ Small Side Cabinet - Módulo 40 1P - Module 40 1P

■ BARCELONA · 40" / 100 cm