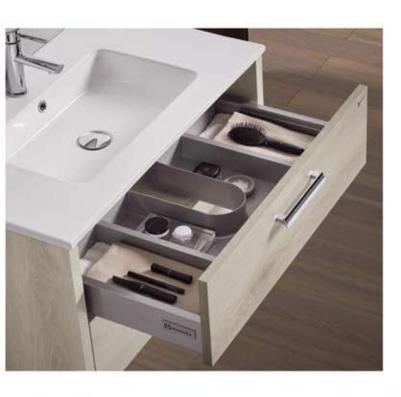

Lower Cabinet 40" 3d / Basin Mao / Mirrored Cabinet / 2 Small side Cabinet / 2 Open Cabinet 16" / Light Fixture

Bajo 100 3C / Encimera Mao / Compacto / 2 Módulo Colgar 1P/ 2 Estantería / Aplique

Sous Vasque 100 3T / Plan Mao / Armoire Toilette / 2 Module Haut 1P / 2 Etagère 40 / Applique