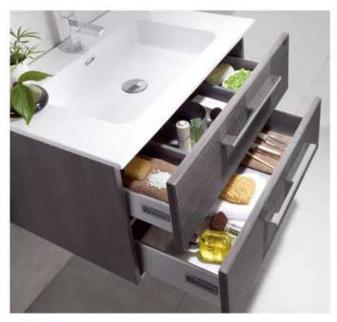

#### BARCELONA · 32" / 80 cm▶

Lower Cabinet 32" 2d / Basin kubic / Smooth Mirror / Tall Side Cabinet / Light fixture

Bajo 80 2C / Encimera kubic / Espejo Liso / Armario / Aplique Sous Vasque 80 2T / Plan kubic / Miroir Lise / Colonne / Applique

#### ▲ BARCELONA · 63" / 160 cm

2 Lower Cabinets 32" 2d / Basin Kubic 64" 2 bowl / 2 Mirrored Cabinet / 2 Tall Side Cabinet / 2 Light Fixture

2 Bajos 80 2C / Encimera Kubic 161 2s / 2 Compacto / 2 Armario / 2 Aplique

2 Sous Vasques 80 2T / Plan Kubic 161 2v / 2 Armeire Toilette / 2 Colonne / 2 Applique

■ 2 Tall Side Cabinet • 2 Armarios • 2 Colonne

▲ Small Side Cabinet - Módulo 40 1P - Module 40 1P

■ BARCELONA · 40" / 100 cm