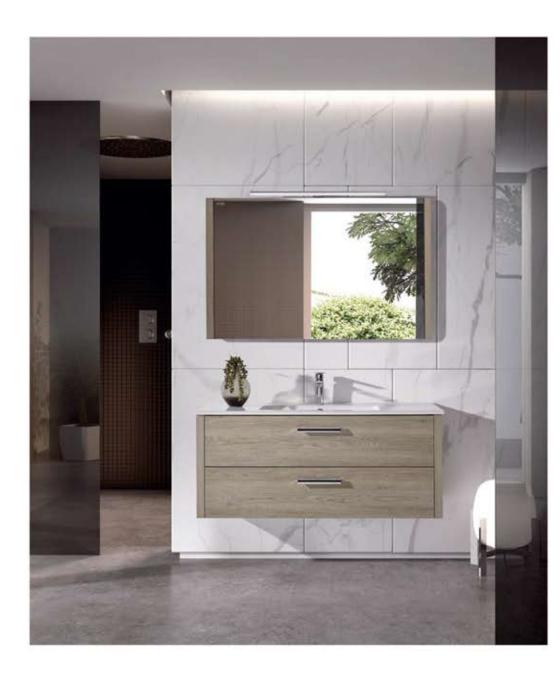

irror / Lower Cabinet 16" 1d / Open Cabinet 16"

Bajo 60 2C / Encimera Elis / Espejo Retro/ Módulo 40 1C / Estantería 40 Seus Vasque 60 2T / Plan Elis / Miroir Retro / Módule 40 1T / Etagère 40



#### NOVA 63" / 160 cm ▲

2 Lower Cabinets 32" 2d / Basin Kubic 64" 2 bowl / 2 Smoth Mirror / 2 Light Fixture

2 Bajos 80 2C / Encimera Kubic 161 2s / 2 Espejo Liso / 2 Aplique

2 Sous Vasques 80 2T / Plan Kubic 161 2v / 2 Miroir Lise / 2 Applique





▲ Basin Kubic 64" 2 bowl - Encimera 161 25 Kubic - Plan 161 2v Kubic





▲ Tall Side Cabinet - Armario - Colonne

■ NOVA 24" / 60 cm

Lower Cabinet 24" 2d / Basin Elis / Smooth Mirror / Tall Side Cabinet / Light fixture

Bajo 60 2C / Encimera Elis/ Espejo Liso / Armario / Aplique Sous Vasque 60 2T / Plan Elis / Mirair Lise / Colonne / Applique





▲ NOVA 40" / 100 cm
Lower Cabinet 40" 2d / Basin Elis / Smooth Mirror / Light Fixture

Bajo 100 2C / Encimera Elis / Espejo Liso / Aplique Sous Vasque 100 2T / Plan Elis / Miroir Lise / Applique



Lower Cabinet 16" 1d · Módulo 4o 1C · Module 4o 1T ▲







A NOVA 40" / 100 cm
Lower Cabinet 24" 2d / Basin Elis / Backlit Mirror / Lower Cabinet 16" 1d
Bajo 60 2C / Encimera Elis / Espejo Retro / Módulo 40 1C
Sous Vasque 60 2T / Plan Elis / Miroir Retro / Module 40 1T

# MIRRORS · ESPEJOS · MIROIRS



Smooth Mirror Espejo Liso Miroir Lise



Backlit Mirror Espejo Retro Miroir Retro

# FINISHES · ACABADOS · FINITIONS



Sand Arena Sable



Sand White glossy Arena Blanco brillante Sable Blanc brillant



Moon Luna Lune



Moon White glossy Luna Blanco brillante Lune Blanc brillant

# **DRAWERS