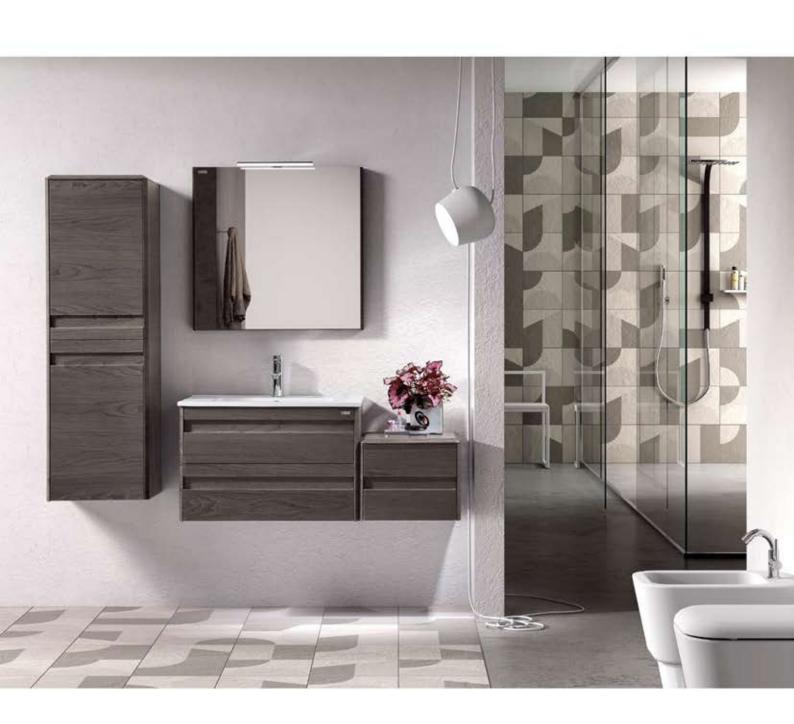

2T / Plan kubic / Miroir Lise / Colonne / Applique









#### ▲ BARCELONA · 63" / 160 cm

2 Lower Cabinets 32" 2d / Basin Kubic 64" 2 bowl / 2 Mirrored Cabinet / 2 Tall Side Cabinet / 2 Light Fixture

2 Bajos 80 2C / Encimera Kubic 161 2s / 2 Compacto / 2 Armario / 2 Aplique

2 Sous Vasques 80 2T / Plan Kubic 161 2v / 2 Armeire Toilette / 2 Colonne / 2 Applique

■ 2 Tall Side Cabinet • 2 Armarios • 2 Colonne







▲ Small Side Cabinet - Módulo 40 1P - Module 40 1P

■ BARCELONA · 40" / 100 cm

Lower Cabinet 40" 3d / Basin Mao / Mirrored Cabinet / 2 Small side Cabinet / 2 Open Cabinet 16" / Light Fixture

Bajo 100 3C / Encimera Mao / Compacto / 2 Módulo Colgar 1P/ 2 Estantería / Aplique

Sous Vasque 100 3T / Plan Mao / Armoire Toilette / 2 Module Haut 1P / 2 Etagère 40 / Applique









#### ▲ BARCELONA · 44" / 110 cm

Lower Cabinet 28" 2d / Basin Elis / Smooth Mirror / Lower Cabinet 16" 1d / Tall Side Cabinet / Light Fixture

Bajo 70 2C / Encimera Elis / Espejo Liso / Módulo 40 1C / Armario / Aplique

Sous Vasque 70 2T / Plan Elis / Miroir Lise / Module 40 1T / Cólonne / Applique



#### BARCELONA · 56" / 140 cm ▲

2 Lower Cabinets 28" 2d / Basin Kubic 56" 2 bowl / 2 Smooth Mirror / 2 Lower Cabinet 16" 1d / 2 Light Fixture

2 Bajos 70 2C / Encimera Kubic 141 2s / 2 Espejo Liso / 2 Módulo 40 1C / 2 Aplique

2 Sous Vasques 70 2T / Plan Kubic 141 2v / 2 Miroir Lise / 2 Module 40 1T / 2 Applique









▲ Tall Side Cabinet - Armario - Colonna

■ BARCELONA - 32" / 80 cm
Lower Cabinet 32" 3d / Basin Kubic / Backlit Mirror / Tall Side Cabinet
Bajo 80 3C / Encimera Kubic / Es