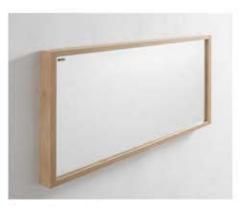

#### ▲ BARCELONA · 44" / 110 cm

Lower Cabinet 28" 2d / Basin Elis / Smooth Mirror / Lower Cabinet 16" 1d / Tall Side Cabinet / Light Fixture

Bajo 70 2C / Encimera Elis / Espejo Liso / Módulo 40 1C / Armario / Aplique

Sous Vasque 70 2T / Plan Elis / Miroir Lise / Module 40 1T / Cólonne / Applique