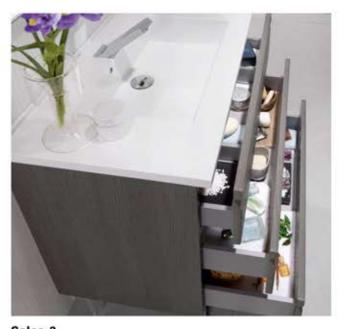

#### ■ BARCELONA · 40" / 100 cm

Lower Cabinet 24" 2d / Basin Elis / Smooth Mirror / Lower Cabinet 16" 1d / Light Fixture

Bajo 60 2C / Encimera Elis / Espejo Liso / Módulo 40 1C / Aplique Sous Vasque 60 2T / Plan Elis / Miroir Lise / Module 40 1T / Applique