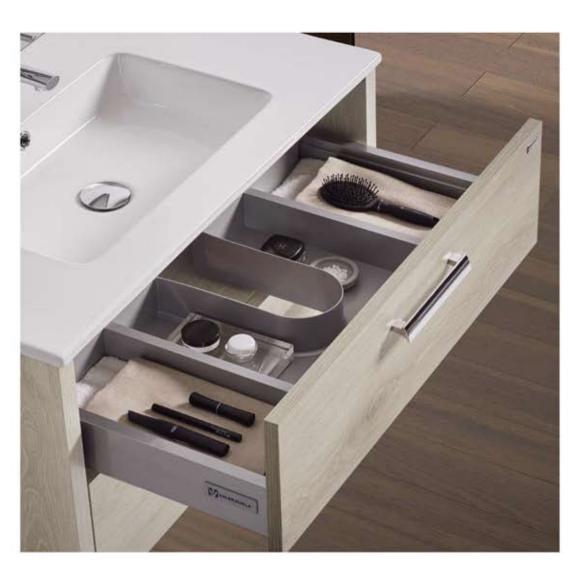

Supérieur Bois, avec amortisseur



Lower Wood Drawer, soft close hardware Cajón inferior Madera, con amortiguador Tiroir inférieur Bois, avec amortisseur







Open Cabinet - Estantería - Niche / Étagère 🔺



Lower Cabinet 24" 2d / Basin Elis / Smooth Mirror / Lower Cabinet 16" 1d / Open Cabinet 16" / Light Fixture
Bajo 60 2C / Encimera Elis / Espejo Liso / Módulo 40 1C / Estantería 40 / Aplique
Sous Vasque 60 2T / Plan Elis / Miroir Lise / Module 40 1T / Etagère 40 / Applique







Lower Cabinet 2 doors - Bajo 2 puertas - Sous vasque 2 portes ▲

## NOVA 32" / 80 cm ►

Lower Cabinet 32" 2D / Basin Elis / Smooth Mirror / Tall Side Cabinet / Light Fixture

Bajo 80 2p / Encimera Elis/ Espejo Liso / Armario / Aplique Sous Vasque 80 2p / Plan Elis / Miroir Lise / Colonne / Applique











▲ Metal drawer (Optional) - Cajón metálico (Opcional) - Tiroir métallique (Optionnel)

NOVA 32" / 80 cm Lower Cabinet 32" 2d / Basin Elis / Smooth Mirror / Light fixture

Bajo 80 2C / Encimera Elis/ Espejo Liso / Aplique Sóus Vasque 80 2T / Plan Elis / Miroir Lisa / Applique



## NOVA 48" / 120 cm ►

Lower Cabinet 48" 2d / Basin Elis 2 bowl / Smoth Mirror / 2 Light Fixture

Bajo 120 2C / Encimera Elis 2s / Espejo Liso / 2 Aplique Sous Vasque 120 2T / Plan Elis 2v / Mirair Lise / 2 Applique









▲ NOVA 40" / 100 cm

Lower Cabinet 24" 2d / Basin Elis / Backlit Mirror / Lower Cabinet 16" 1d / Open Cabinet 16"

Bajo 60 2C / Encimera Elis / Espejo Retro/ Módulo 40 1C / Estantería 40 Seus Vasque 60 2T / Plan Elis / Miroir Retro / Módule 40 1T / Etagère 40



#### NOVA 63" / 160 cm ▲

2 Lo