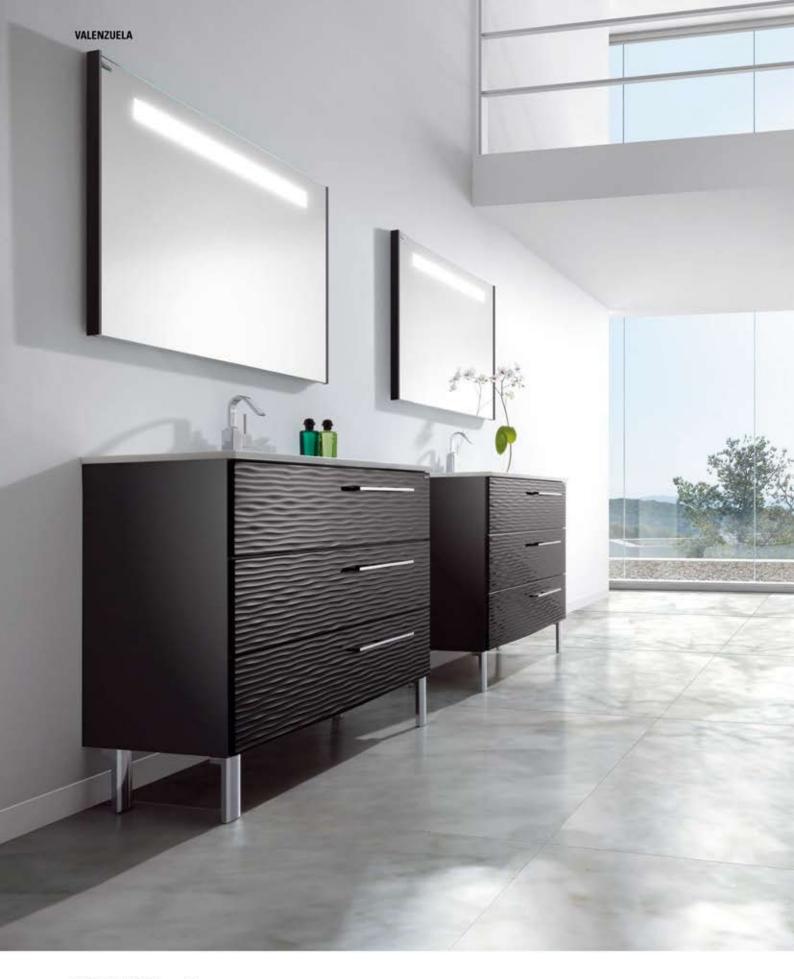

3T. 80 / Plan Rondo / Miroir Lisa/ 2 Module / Applique





Metal Drawer, soft close hardware Cajón Metálico, con amortiguador Tiroir Métallique, avec amortisseur











▲ DUNE-2 · 32" / 80 cm
Lower Cabinet 2d 32" / Basin Kubic / Smooth Mirror / Light Fixture / 2 Small Side Cabinet
Bajo 2C. 80 / Encimera Kubic / Espejo Liso / Aplique / 2 Módulo
Sous Vasque 2T. 80 / Plan Kubic / Miroir Lise/ Applique / 2 Module





▲ Top Wood Drawer, soft close hardware Cajón Superior Madera, con amortiguador Timir Supérieur Bois, avec amortisseur





DUNE-2 · 48" / 120 cm ▲

Lower Cabinet 2d 48" / Basin Kubic / Smooth Mirror / Light Fixture / 3 Small Side Cabinet

Bajo 2T 120 / Encimera Kubic / Espejo Liso / Aplique / 3 Módulo

Sous Vasque 2T. 120 / Plan Kubic / Miroir Lise / Applique / 3 Module





DUNE-3 · 48" / 120 cm ▲ 2 Lower Cabinet 3d 48" / 2 Basin Rondo / 2 Backlit Mirror

2 Bajo 3C. 120 / 2 Encimera Rondo / 2 Espejo Retro 2 Sous Vasque 3T. 120 / 2 Plan Rondo / 2 Miroir Retro





## MIRRORS · ESPEJOS · MIROIRS



Smooth Mirror Espejo Liso Miroir Lise



Backlit Mirror Espejo Retro Miroir Retro



Mirrored Cabinet 3D soft close, central mirror inside Compacto 3P con amortiguador, espejo central interior Armoire Toilette 3P - Amortisseur, miroir central interieur

## FINISHES · ACABADOS · FINITIONS



Dune Black glossy Dune Negro brillante Dune Noir brillant



Dune White glossy Dune Blanco brillante Dune Blanc brillant



Dune Grey Dune Gris Dune Gris

### 2 DRAWERS · 2 CAJONES · 2 TIROIRS



Solco-2 Wood Drawer, soft close hardware Cajón Madera, con amortiguador Tiroir Bois