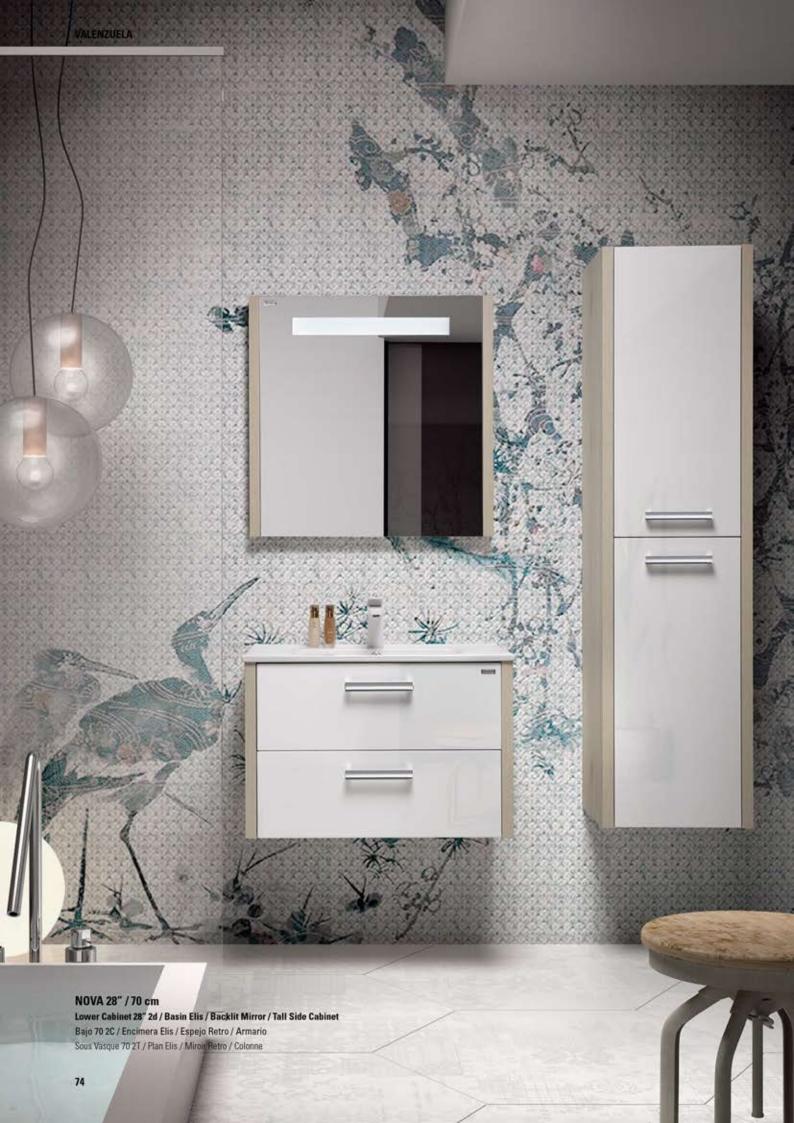

#### ▲ BARCELONA · 44" / 110 cm

Lower Cabinet 28" 2d / Basin Elis / Smooth Mirror / Lower Cabinet 16" 1d / Tall Side Cabinet / Light Fixture

Bajo 70 2C / Encimera Elis / Espejo Liso / Módulo 40 1C / Armario / Aplique

Sous Vasque 70 2T / Plan Elis / Miroir Lise / Module 40 1T / Cólonne / Applique