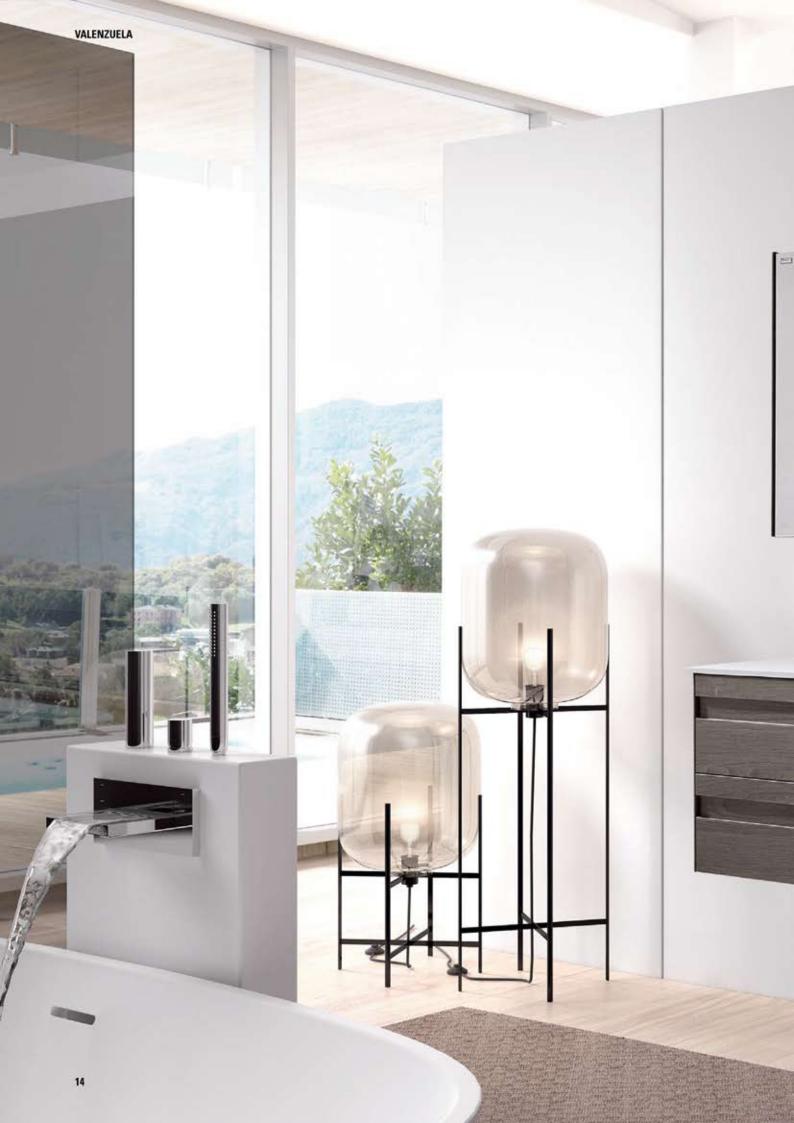

ue 80 2T / Plan kubic / Miroir Lise / Colonne / Applique









#### ▲ BARCELONA · 63" / 160 cm

2 Lower Cabinets 32" 2d / Basin Kubic 64" 2 bowl / 2 Mirrored Cabinet / 2 Tall Side Cabinet / 2 Light Fixture

2 Bajos 80 2C / Encimera Kubic 161 2s / 2 Compacto / 2 Armario / 2 Aplique

2 Sous Vasques 80 2T / Plan Kubic 161 2v / 2 Armeire Toilette / 2 Colonne / 2 Applique

■ 2 Tall Side Cabinet • 2 Armarios • 2 Colonne







▲ Small Side Cabinet - Módulo 40 1P - Module 40 1P

■ BARCELONA · 40" / 100 cm

Lower Cabinet 40" 3d / Basin Mao / Mirrored Cabinet / 2 Small side Cabinet / 2 Open Cabinet 16" / Light Fixture

Bajo 100 3C / Encimera Mao / Compacto / 2 Módulo Colgar 1P/ 2 Estantería / Aplique

Sous Vasque 100 3T / Plan Mao / Armoire Toilette / 2 Module Haut 1P / 2 Etagère 40 / Applique









#### ▲ BARCELONA · 44" / 110 cm

Lower Cabinet 28" 2d / Basin Elis / Smooth Mirror / Lower Cabinet 16" 1d / Tall Side Cabinet / Light Fixture

Bajo 70 2C / Encimera Elis / Espejo Liso / Módulo 40 1C / Armario / Aplique

Sous Vasque 70 2T / Plan Elis / Miroir Lise / Module 40 1T / Cólonne / Applique



#### BARCELONA · 56" / 140 cm ▲

2 Lower Cabinets 28" 2d / Basin Kubic 56" 2 bowl / 2 Smooth Mirror / 2 Lower Cabinet 16" 1d / 2 Light Fixture

2 Bajos 70 2C / Encimera Kubic 141 2s / 2 Espejo Liso / 2 Módulo 40 1C / 2 Aplique

2 Sous Vasques 70 2T / Plan Kubic 141 2v / 2 Miroir Lise / 2 Module 40 1T / 2 Applique









▲ Tall Side Cabinet - Armario - Colonna

■ BARCELONA - 32" / 80 cm
Lower Cabinet 32" 3d / Basin Kubic / Backlit Mirror / Tall Side Cabinet
Bajo 80 3C / Encimera Kubi