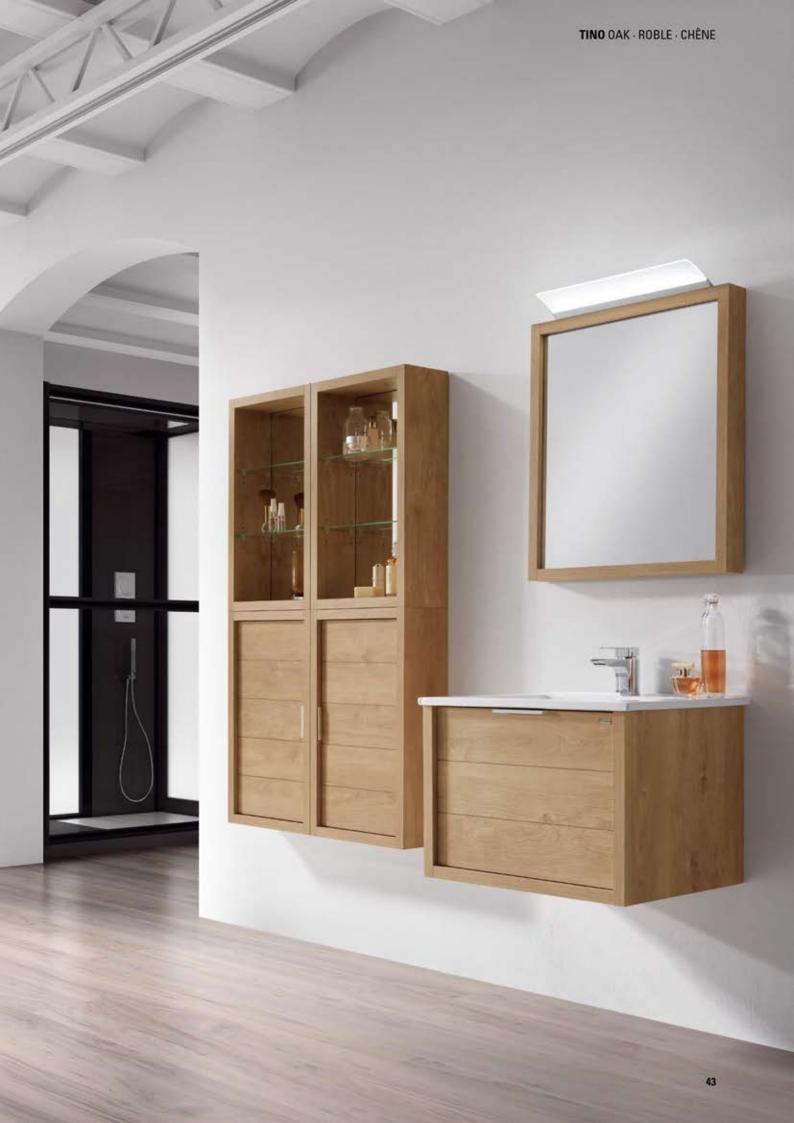

#### ▲ BARCELONA · 63" / 160 cm

2 Lower Cabinets 32" 2d / Basin Kubic 64" 2 bowl / 2 Mirrored Cabinet / 2 Tall Side Cabinet / 2 Light Fixture

2 Bajos 80 2C / Encimera Kubic 161 2s / 2 Compacto / 2 Armario / 2 Aplique

2 Sous Vasques 80 2T / Plan Kubic 161 2v / 2 Armeire Toilette / 2 Colonne / 2 Applique

■ 2 Tall Side Cabinet • 2 Armarios • 2 Colonne

▲ Small Side Cabinet - Módulo 40 1P - Module 40 1P

■ BARCELONA · 40" / 100 cm