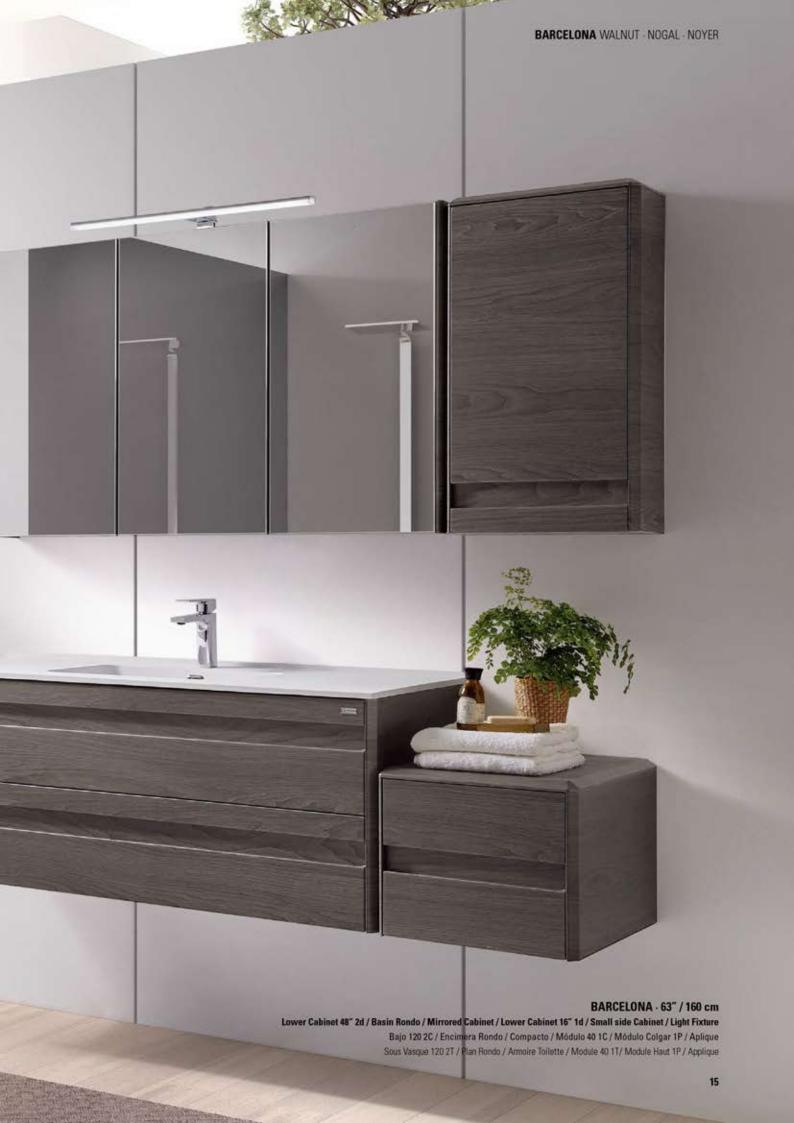

#### ▲ BARCELONA · 56" / 140 cm

Lower Cabinet 40" 2d / Basin Rondo / Smooth Mirror / Lower Cabinet 16" 1d / Small side Cabinet / Light Fixture

Bajo 100 2C / Encimera Rondo / Espejo Liso / Módulo 40 1C / Módulo Colgar 1P / Aplique

Sous Vasque 100 2T / Plan Rondo / Miroir Lise / Module 40 1T / Module Haut 1P / Applique