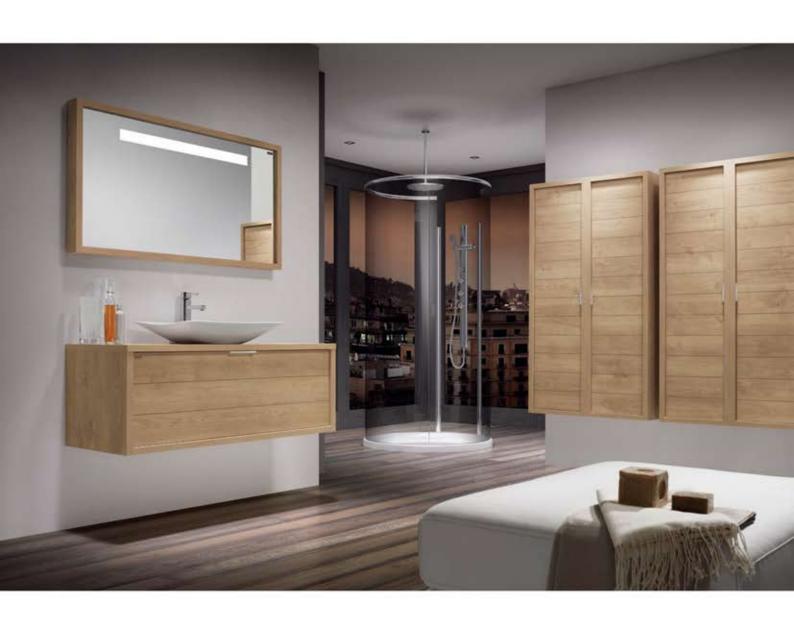

rillant



Cloud / White glossy Nube / Blanco brillante Nuage / Blanc brillant













Oak Tall Side Cabinet - Armario Roble - Colonne Chêne

## TINO 32" / 80 cm ►

Lower Cabinet 32" 1+1d / Basin Rondo / Framed Backlit Mirror / Tall Side Cabinet

Bajo 80 1+1C / Encimera Rondo / Espejo Marco Retro / Armario

Sous Vasque 80 1+1T / Plan Rondo / Miroir Cadre Retro / Colonne







### ▲ TINO 79" / 200 cm

2 Lower Cabinet 32" 1+1d / 2 Basin Kubic / Lower Cabinet 16" 1d / 2 Mirrored Cabinet / Open Cabinet 16" / 2 Light Fixtures

2 Bajo 80 1+1C/2 Encimera Kubic / Módulo 40 1C / 2 Compacto / Estantería 40 / 2 Apliques 2 Sous Vasque 80 1+1T / 2 Plan Kubic / Module 40 1T / 2 Armoire Toilette / Etagère 40 / 2 Appliques

■ Oak Mirrored Cabinet 32" - Compacto 80 Roble - Armoire Toilette 80 Chêne



### TINO 48" / 120 cm A

#### Lower Cabinet 48" 1+1d with Wood Top / Basin / Framed Backlit Mirror / 4 Tall Side Cabinet

Bajo 120 1+1C con sobre / Lavabo / Espejo Marco Retro / 4 Armario

Sous Vasque 120 1+1T avec dessus / Vasque / Miroir Cadre Retro / 4 Colonna

### TINO 24" / 60 cm ►

### Lower Cabinet 24" 1+1d / Basin Rondo / Framed Smooth Mirror / 2 Small Side Cabinet / 2 Open Cabinet 16" / Light fixture

Bajo 60 1+1C / Encimera Rondo / Espejo Marco Liso / 2 Módulo Colgar 1P / 2 Estantería 40 / Aplique

Sous Vasque 60 1+1T / Plan Rondo / Miroir Cadre Lise / 2 Module Haut 1P / 2 Étagère 40 / Applique





Lower Cabinet 16" 1d - Módulo 40 1C - Module 40 1T A



Lower 32" 1+1d / Basin / Framed Backlit Mirror / 2 Lower Cabinet 16" 1d / Mirrored Cabinet / Tall Side Cabinet Bajo 80 1+1C /