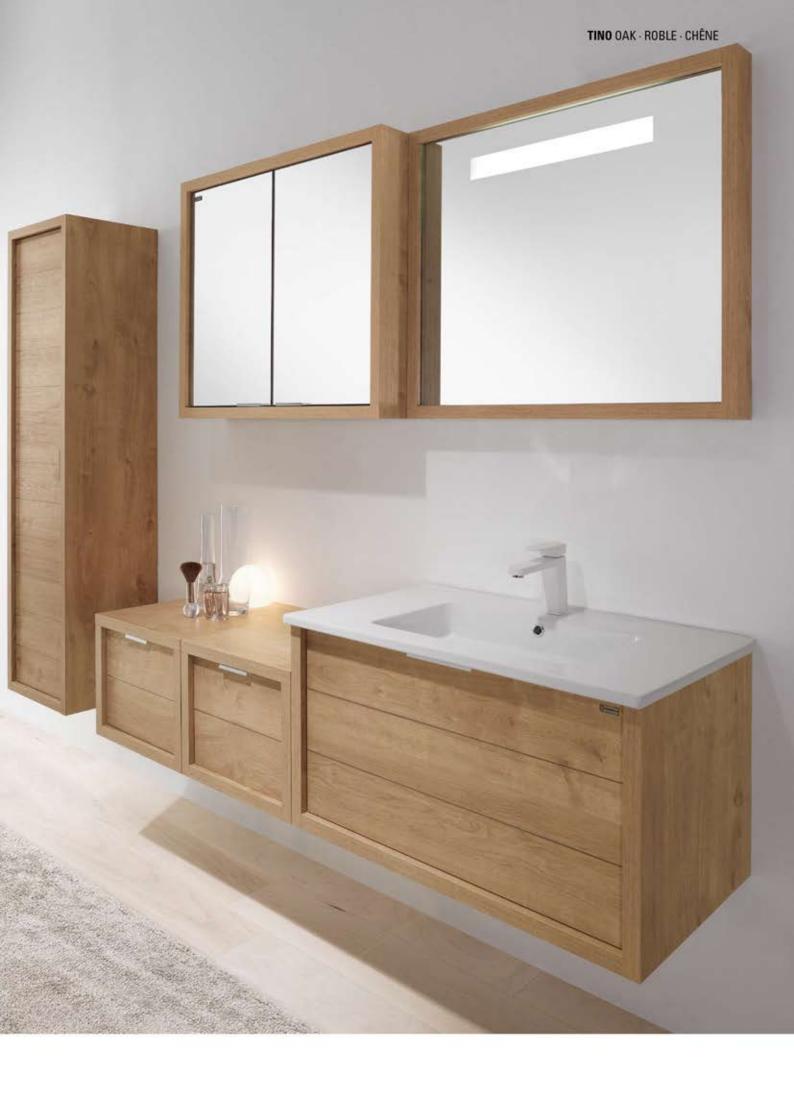

rco Retro / 4 Armario

Sous Vasque 120 1+1T avec dessus / Vasque / Miroir Cadre Retro / 4 Colonna

### TINO 24" / 60 cm ►

### Lower Cabinet 24" 1+1d / Basin Rondo / Framed Smooth Mirror / 2 Small Side Cabinet / 2 Open Cabinet 16" / Light fixture

Bajo 60 1+1C / Encimera Rondo / Espejo Marco Liso / 2 Módulo Colgar 1P / 2 Estantería 40 / Aplique

Sous Vasque 60 1+1T / Plan Rondo / Miroir Cadre Lise / 2 Module Haut 1P / 2 Étagère 40 / Applique





Lower Cabinet 16" 1d - Módulo 40 1C - Module 40 1T A



Lower 32" 1+1d / Basin / Framed Backlit Mirror / 2 Lower Cabinet 16" 1d / Mirrored Cabinet / Tall Side Cabinet Bajo 80 1+1C / Encimera / Espejo Marco Retro / 2 Módulo 40 1C / Compacto / Armario Sous vasque 80 1+1T / Plan / Mirrair Cadre Retro / 2 Módule 40 1T / Armoire Toillette / Colonne









### ▲ TINO 79" / 200 cm

2 Lower Cabinet 40" 1+1d / Basin Kubic 80" 2 bowl / 2 Mirrored Cabinet / 2 Tall Side Cabinet / 4 Lower Cabinet 16" 1d / 2 Light fixtures

2 Bajo 100 1+1c / Encimera Kubic 200 2s / 2 Compacto / 2 Armario / 4 Módulo 40 1C / 2 Apliques

2 Sous Vasque 100 1+1T / Plan Kubic 200 2v / 2 Armoire Toilette / 2 Colonne / 4 Module 40 1T / 2 Appliques

■ Basin Kubic 80" 2 bowl - Encimera 200 2S Kubic - Plan 200 2v Kubic



Open Cabinet 16" Oak · Estantería 40 Roble · Étagère Chêne 40





▲ TINO 40" / 100 cm

Lower Cabinet 40" 1+1d / Basin Rondo / Framed Backlit Mirror / 2 Lower Cabinet 16" 1d / Open Cabinet 16" / Small Side Cabinet

Bajo 100 1+1C / Encimera Rondo / Espejo Marc Retro / 2 Módulo 40 1C / Estanteria 40 / Módulo Colgar 1P

Sous Vasque 100 1+1T / Plan Rondo /