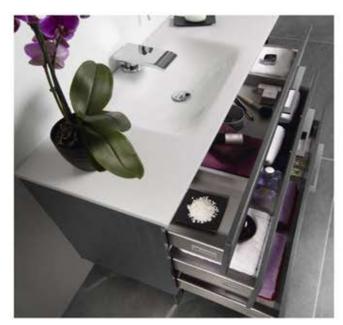

#### ▲ BARCELONA · 44" / 110 cm

Lower Cabinet 28" 2d / Basin Elis / Smooth Mirror / Lower Cabinet 16" 1d / Tall Side Cabinet / Light Fixture

Bajo 70 2C / Encimera Elis / Espejo Liso / Módulo 40 1C / Armario / Aplique

Sous Vasque 70 2T / Plan Elis / Miroir Lise / Module 40 1T / Cólonne / Applique