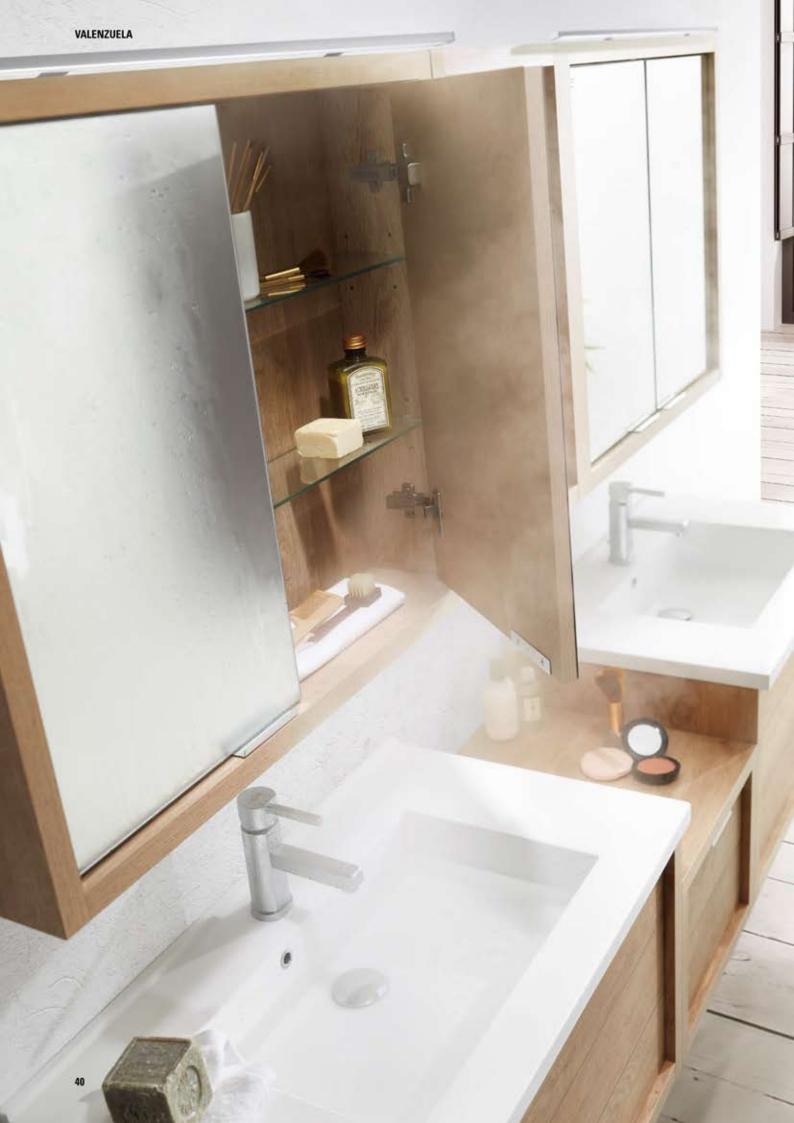

et 3D soft close, central mirror inside Compacto 3P con amortiguador, espejo central interior Armoire Toilette 3P · Amortisseur, miroir central interieur

### FINISHES · ACABADOS · FINITIONS



White glossy Blanco brillante Blanc brillant



Walnut Nogal Noyer



Cloud Nube Nuage



White glossy / Walnut Blanco brillante / Nogal Blanc brillant / Noyer



Walnut / White glossy Nogal / Blanco brillante Noyer / Blanc brillant



Cloud / White glossy Nube / Blanco brillante Nuage / Blanc brillant













Oak Tall Side Cabinet - Armario Roble - Colonne Chêne

## TINO 32" / 80 cm ►

Lower Cabinet 32" 1+1d / Basin Rondo / Framed Backlit Mirror / Tall Side Cabinet

Bajo 80 1+1C / Encimera Rondo / Espejo Marco Retro / Armario

Sous Vasque 80 1+1T / Plan Rondo / Miroir Cadre Retro / Colonne







### ▲ TINO 79" / 200 cm

2 Lower Cabinet 32" 1+1d / 2 Basin Kubic / Lower Cabinet 16" 1d / 2 Mirrored Cabinet / Open Cabinet 16" / 2 Light Fixtures

2 Bajo 80 1+1C/2 Encimera Kubic / Módulo 40 1C / 2 Compacto / Estantería 40 / 2 Apliques 2 Sous Vasque 80 1+1T / 2 Plan Kubic / Module 40 1T / 2 Armoire Toilette / Etagère 40 / 2 Appliques

■ Oak Mirrored Cabinet 32" - Compacto 80 Roble - Armoire Toilette 80 Chêne



### TINO 48" / 120 cm A

#### Lower Cabinet 48" 1+1d with Wood Top / Basin / Framed Backlit Mirror / 4 Tall Side Cabinet

Bajo 120 1+1C con sobre / Lavabo / Espejo Marco Retro / 4 Armario

Sous Vasque 120 1+1T avec dessus / Vasque / Miroir Cadre Retro / 4 Colonna

### TINO 24" / 60 cm ►

### Lower Cabinet 24" 1+1d / Basin Rondo / Framed Smooth Mirror / 2 Small Side Cabinet / 2