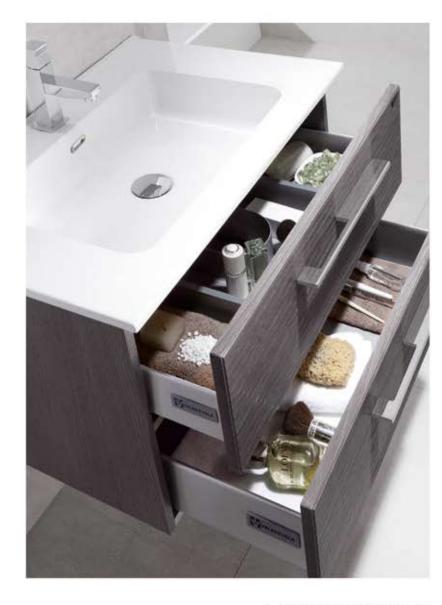

d Drawer, soft close hardware Cajón Madera, con amortiguador Tiroir Bois, avec amortisseur



Dune-3 Metal Drawer, soft close hardware Cajón Metálico, con amortiguador Tiroir Métallique, avec amortisseur



# DUNE

COLLECTION



#### DUNE-2 · 32" / 80 cm A

Lower Cabinet 2d 32" / Basin Kubic / Smooth Mirror / 2 Light Fixtures / 2 Tall Side Cabinet

Bajo 2C. 80 / Encimera Kubic / Espejo Liso / 2 Apliques / 2 Armario

Sous Vasque 2T. 80 / Plan Kubic / Miroir Liso / 2 Appliques / 2 Colonne

2 Tall Side Cabinet - 2 Armario - 2 Colonne -

108





DUNE-3 · 32" / 80 cm A

Lower Cabinet 3d 32" / Basin Rondo / Smooth Mirror / 2 Small Side Cabinet / Light Fixture

Bajo 3C. 80 / Encimera. Rondo / Espejo Liso / 2 Módulo / Aplique

Sous Vasque 3T. 80 / Plan Rondo / Miroir Lisa/ 2 Module / Applique





Metal Drawer, soft close hardware Cajón Metálico, con amortiguador Tiroir Métallique, avec amortisseur











▲ DUNE-2 · 32" / 80 cm
Lower Cabinet 2d 32" / Basin Kubic / Smooth Mirror / Light Fixture / 2 Small Side Cabinet
Bajo 2C. 80 / Encimera Kubic / Espejo Liso / Aplique / 2 Módulo
Sous Vasque 2T. 80 / Plan Kubic / Miroir Lise/ Applique / 2 Module





▲ Top Wood Drawer, soft close hardware Cajón Superior Madera, con amortiguador Timir Supérieur Bois, avec amortisseur





DUNE-2 · 48" / 120 cm ▲

Lower Cabinet 2d 48" / Basin Kubic / Smooth Mirror / Light Fixture / 3 Small Side Cabinet

Bajo 2T 120 / Encimera Kubic / Espejo Liso / Aplique / 3 Módulo

Sous Vasque 2T. 120 / Plan Kubic / Miroir Lise / Applique / 3 Module





DUNE-3 · 48" / 120 cm ▲ 2 Lower Cabinet 3d 48" / 2 Basin