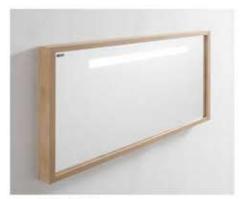

#### ▲ BARCELONA · 56" / 140 cm

Lower Cabinet 40" 2d / Basin Rondo / Smooth Mirror / Lower Cabinet 16" 1d / Small side Cabinet / Light Fixture

Bajo 100 2C / Encimera Rondo / Espejo Liso / Módulo 40 1C / Módulo Colgar 1P / Aplique

Sous Vasque 100 2T / Plan Rondo / Miroir Lise / Module 40 1T / Module Haut 1P / Applique