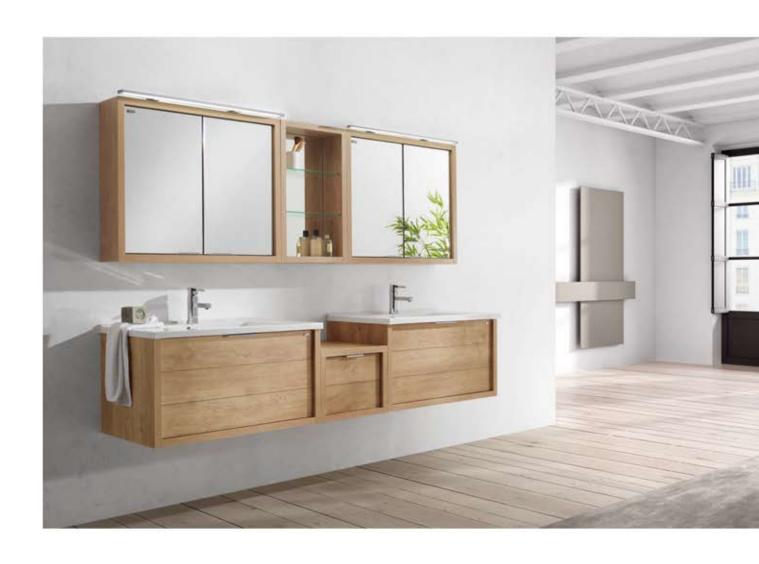

3D soft close, central mirror inside Compacto 3P con amortiguador, espejo central interior Armoire Toilette 3P · Amortisseur, miroir central interieur

### FINISHES · ACABADOS · FINITIONS



White glossy Blanco brillante Blanc brillant



Walnut Nogal Noyer



Cloud Nube Nuage



White glossy / Walnut Blanco brillante / Nogal Blanc brillant / Noyer



Walnut / White glossy Nogal / Blanco brillante Noyer / Blanc brillant



Cloud / White glossy Nube / Blanco brillante Nuage / Blanc brillant













Oak Tall Side Cabinet - Armario Roble - Colonne Chêne

## TINO 32" / 80 cm ►

Lower Cabinet 32" 1+1d / Basin Rondo / Framed Backlit Mirror / Tall Side Cabinet

Bajo 80 1+1C / Encimera Rondo / Espejo Marco Retro / Armario

Sous Vasque 80 1+1T / Plan Rondo / Miroir Cadre Retro / Colonne







### ▲ TINO 79" / 200 cm

2 Lower Cabinet 32" 1+1d / 2 Basin Kubic / Lower Cabinet 16" 1d / 2 Mirrored Cabinet / Open Cabinet 16" / 2 Light Fixtures

2 Bajo 80 1+1C/2 Encimera Kubic / Módulo 40 1C / 2 Compacto / Estantería 40 / 2 Apliques 2 Sous Vasque 80 1+1T / 2 Plan Kubic / Module 40 1T / 2 Armoire Toilette / Etagère 40 / 2 Appliques

■ Oak Mirrored Cabinet 32" - Compacto 80 Roble - Armoire Toilette 80 Chêne



### TINO 48" / 120 cm A

#### Lower Cabinet 48" 1+1d with Wood Top / Basin / Framed Backlit Mirror / 4 Tall Side Cabinet

Bajo 120 1+1C con sobre / Lavabo / Espejo Marco Retro / 4 Armario

Sous Vasque 120 1+1T avec dessus / Vasque / Miroir Cadre Retro / 4 Colonna

### TINO 24" / 60 cm ►

### Lower Cabinet 24" 1+1d / Basin Rondo / Framed Smooth Mirror / 2 Small Side Cabinet / 2 O