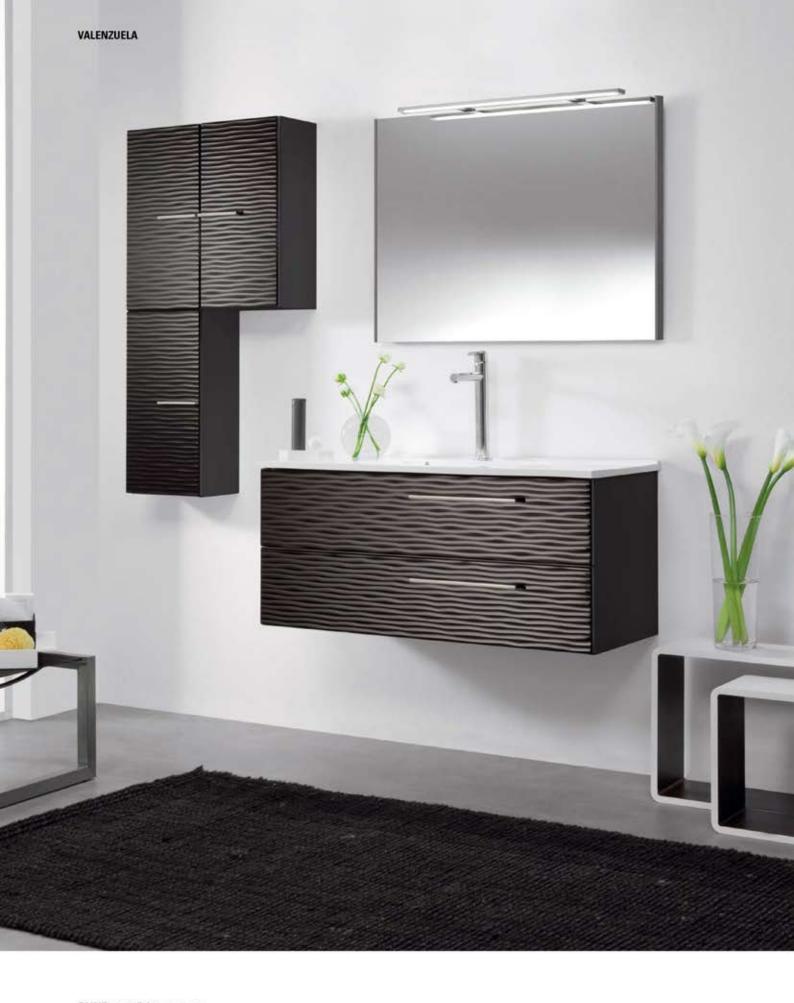

lonne

2 Tall Side Cabinet - 2 Armario - 2 Colonne -

108





DUNE-3 · 32" / 80 cm A

Lower Cabinet 3d 32" / Basin Rondo / Smooth Mirror / 2 Small Side Cabinet / Light Fixture

Bajo 3C. 80 / Encimera. Rondo / Espejo Liso / 2 Módulo / Aplique

Sous Vasque 3T. 80 / Plan Rondo / Miroir Lisa/ 2 Module / Applique





Metal Drawer, soft close hardware Cajón Metálico, con amortiguador Tiroir Métallique, avec amortisseur











▲ DUNE-2 · 32" / 80 cm
Lower Cabinet 2d 32" / Basin Kubic / Smooth Mirror / Light Fixture / 2 Small Side Cabinet
Bajo 2C. 80 / Encimera Kubic / Espejo Liso / Aplique / 2 Módulo
Sous Vasque 2T. 80 / Plan Kubic / Miroir Lise/ Applique / 2 Module





▲ Top Wood Drawer, soft close hardware Cajón Superior Madera, con amortiguador Timir Supérieur Bois, avec amortisseur





DUNE-2 · 48" / 120 cm ▲

Lower Cabinet 2d 48" / Basin Kubic / Smooth Mirror / Light Fixture / 3 Small Side Cabinet

Bajo 2T 120 / Encimera Kubic / Espejo Liso / Aplique / 3 Módulo

Sous Vasque 2T. 120 / Plan Kubic / Miroir Lise / Applique / 3 Module





DUNE-3 · 48" / 120 cm ▲ 2 Lower Cabinet 3d 48" / 2 Basin Rondo / 2 Backlit Mirror

2 Bajo 3C. 120 / 2 Encimera Rondo / 2 Espejo Retro 2 Sous Vasque 3T. 120 / 2 Plan Rondo / 2 Miroir Retro





## MIRRORS · ESPEJOS · MIROIRS



Smooth Mirror Espejo Liso Miroir Lise



Backlit Mirror Espejo Retro Miroir Retro



Mirrored Cabinet 3D soft close, central mirror inside Compacto 3P con amortiguador, espejo central interior Armoire Toilette 3P - Amortisseur, miroir central interieur

## FINISHES · ACABADOS · FINITIONS



Dune Black glossy Dune N