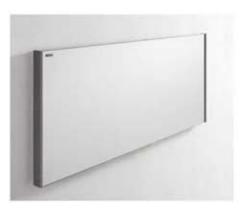

#### ▲ BARCELONA · 44" / 110 cm

Lower Cabinet 28" 2d / Basin Elis / Smooth Mirror / Lower Cabinet 16" 1d / Tall Side Cabinet / Light Fixture

Bajo 70 2C / Encimera Elis / Espejo Liso / Módulo 40 1C / Armario / Aplique

Sous Vasque 70 2T / Plan Elis / Miroir Lise / Module 40 1T / Cólonne / Applique