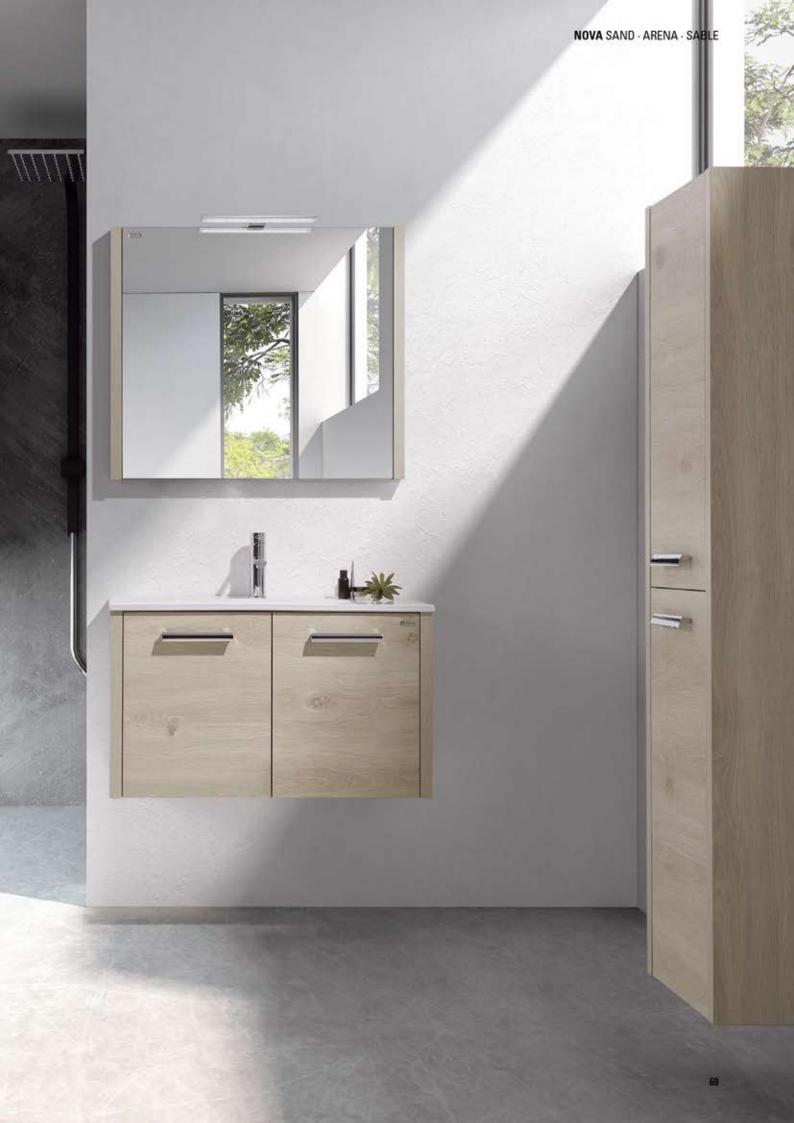

iroir Supérieur Bois, avec amortisseur



Lower Wood Drawer, soft close hardware Cajón inferior Madera, con amortiguador Tiroir inférieur Bois, avec amortisseur







Open Cabinet - Estantería - Niche / Étagère 🔺



Lower Cabinet 24" 2d / Basin Elis / Smooth Mirror / Lower Cabinet 16" 1d / Open Cabinet 16" / Light Fixture
Bajo 60 2C / Encimera Elis / Espejo Liso / Módulo 40 1C / Estantería 40 / Aplique
Sous Vasque 60 2T / Plan Elis / Miroir Lise / Module 40 1T / Etagère 40 / Applique







Lower Cabinet 2 doors - Bajo 2 puertas - Sous vasque 2 portes ▲

## NOVA 32" / 80 cm ►

Lower Cabinet 32" 2D / Basin Elis / Smooth Mirror / Tall Side Cabinet / Light Fixture

Bajo 80 2p / Encimera Elis/ Espejo Liso / Armario / Aplique Sous Vasque 80 2p / Plan Elis / Miroir Lise / Colonne / Applique











▲ Metal drawer (Optional) - Cajón metálico (Opcional) - Tiroir métallique (Optionnel)

NOVA 32" / 80 cm Lower Cabinet 32" 2d / Basin Elis / Smooth Mirror / Light fixture

Bajo 80 2C / Encimera Elis/ Espejo Liso / Aplique Sóus Vasque 80 2T / Plan Elis / Miroir Lisa / Applique



## NOVA 48" / 120 cm ►

Lower Cabinet 48" 2d / Basin Elis 2 bowl / Smoth Mirror / 2 Light Fixture

Bajo 120 2C / Encimera Elis 2s / Espejo Liso / 2 Aplique Sous Vasque 120 2T / Plan Elis 2v / Mirair Lise / 2 Applique









▲ NOVA 40" / 100 cm

Lower Cabinet 24" 2d / Basin Elis / Backlit Mirror / Lower Cabinet 16" 1d / Open Cabinet 16"

Bajo 60 2C / Encimera Elis / Espejo Retro/ Módulo 40 1C / Estantería 40 Seus Vasque 60 2T / Plan Elis / Miroir Retro / Módule 40 1T / Etagère 40



#### NOVA 63" / 160 cm ▲