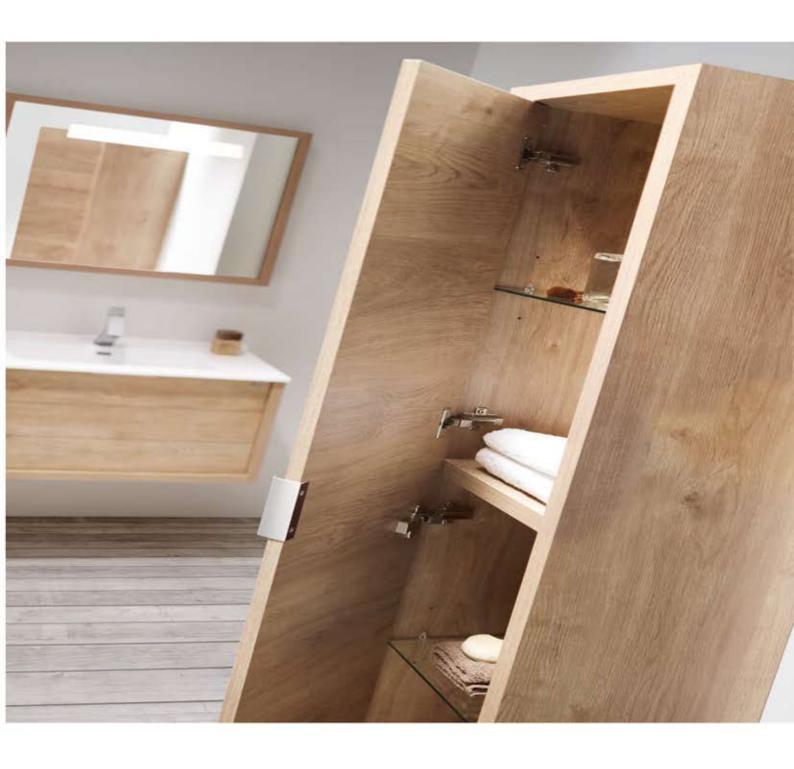

o 80 2C / Encimera Rondo / Espejo Liso / Módulo 40 1C / Armario / Aplique Sous Vasque 80 2T / Plan Rondo / Miroir Lise / Module 40 1T / Colonne / Applique

#### MIRRORS · ESPEJOS · MIROIRS



Smooth Mirror Espejo Liso Miroir Lise



Backlit Mirror Espejo Retro Miroir Retro



Mirrored Cabinet 3D soft close, central mirror inside Compacto 3P con amortiguador, espejo central interior Armoire Toilette 3P · Amortisseur, miroir central interieur

### FINISHES · ACABADOS · FINITIONS



White glossy Blanco brillante Blanc brillant



Walnut Nogal Noyer



Cloud Nube Nuage



White glossy / Walnut Blanco brillante / Nogal Blanc brillant / Noyer



Walnut / White glossy Nogal / Blanco brillante Noyer / Blanc brillant



Cloud / White glossy Nube / Blanco brillante Nuage / Blanc brillant













Oak Tall Side Cabinet - Armario Roble - Colonne Chêne

## TINO 32" / 80 cm ►

Lower Cabinet 32" 1+1d / Basin Rondo / Framed Backlit Mirror / Tall Side Cabinet

Bajo 80 1+1C / Encimera Rondo / Espejo Marco Retro / Armario

Sous Vasque 80 1+1T / Plan Rondo / Miroir Cadre Retro / Colonne







### ▲ TINO 79" / 200 cm

2 Lower Cabinet 32" 1+1d / 2 Basin Kubic / Lower Cabinet 16" 1d / 2 Mirrored Cabinet / Open Cabinet 16" / 2 Light Fixtures

2 Bajo 80 1+1C/2 Encimera Kubic / Módulo 40 1C / 2 Compacto / Estantería 40 / 2 Apliques 2 Sous Vasque 80 1+1T / 2 Plan Kubic / Module 40 1T / 2 Armoire Toilette / Etagère 40 / 2 Appliques

■ Oak Mirrored Cabinet 32" - Compacto 80 Roble - Armoire Toilette 80 Chêne



### TINO 48" / 120 cm A

#### Lower Cabinet 48" 1+1d with Wood Top / Basin / Framed Back