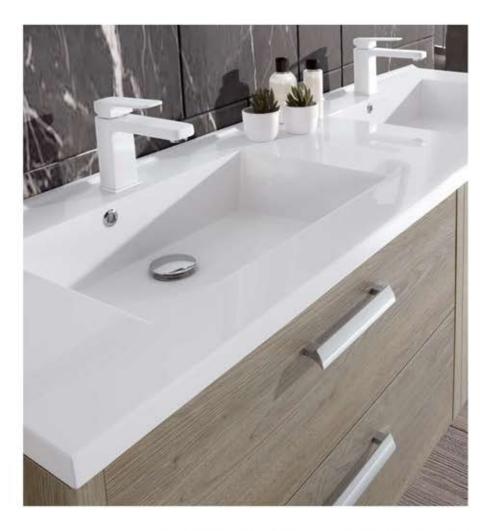

#### BARCELONA · 32" / 80 cm▶

Lower Cabinet 32" 2d / Basin kubic / Smooth Mirror / Tall Side Cabinet / Light fixture

Bajo 80 2C / Encimera kubic / Espejo Liso / Armario / Aplique Sous Vasque 80 2T / Plan kubic / Miroir Lise / Colonne / Applique

#### ▲ BARCELONA · 63" / 160 cm

2 Lower Cabinets 32" 2d / Basin Kubic 64" 2 bowl / 2 Mirrored Cabinet / 2 Tall Side Cabinet / 2 Light Fixture

2 Bajos 80 2C / Encimera Kubic 161 2s / 2 Compacto / 2 Armario / 2 Aplique