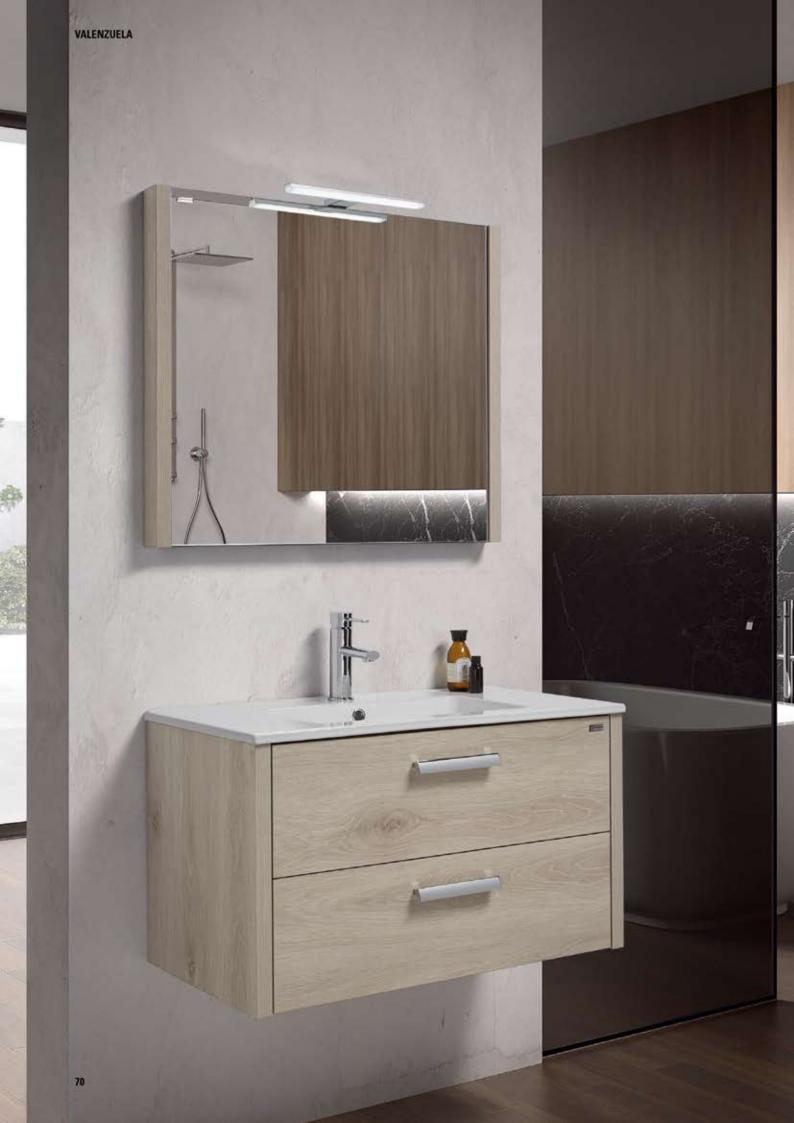

oir Supérieur Bois, avec amortisseur



Lower Wood Drawer, soft close hardware Cajón inferior Madera, con amortiguador Tiroir inférieur Bois, avec amortisseur







Open Cabinet - Estantería - Niche / Étagère 🔺



Lower Cabinet 24" 2d / Basin Elis / Smooth Mirror / Lower Cabinet 16" 1d / Open Cabinet 16" / Light Fixture
Bajo 60 2C / Encimera Elis / Espejo Liso / Módulo 40 1C / Estantería 40 / Aplique
Sous Vasque 60 2T / Plan Elis / Miroir Lise / Module 40 1T / Etagère 40 / Applique







Lower Cabinet 2 doors - Bajo 2 puertas - Sous vasque 2 portes ▲

## NOVA 32" / 80 cm ►

Lower Cabinet 32" 2D / Basin Elis / Smooth Mirror / Tall Side Cabinet / Light Fixture

Bajo 80 2p / Encimera Elis/ Espejo Liso / Armario / Aplique Sous Vasque 80 2p / Plan Elis / Miroir Lise / Colonne / Applique











▲ Metal drawer (Optional) - Cajón metálico (Opcional) - Tiroir métallique (Optionnel)

NOVA 32" / 80 cm Lower Cabinet 32" 2d / Basin Elis / Smooth Mirror / Light fixture

Bajo 80 2C / Encimera Elis/ Espejo Liso / Aplique Sóus Vasque 80 2T / Plan Elis / Miroir Lisa / Applique



## NOVA 48" / 120 cm ►

Lower Cabinet 48" 2d / Basin Elis 2 bowl / Smoth Mirror / 2 Light Fixture

Bajo 120 2C / Encimera Elis 2s / Espejo Liso / 2 Aplique Sous Vasque 120 2T / Plan Elis 2v / Mirair Lise / 2 Applique









▲ NOVA 40" / 100 cm

Lower Cabinet 24" 2d / Basin Elis / Backlit Mirror / Lower Cabinet 16" 1d / Open Cabinet 16"

Bajo 60 2C / Encimera Elis / Espejo Retro/ Módulo 40 1C / Estantería 40 Seus Vasque 60 2T / Plan Elis / Miroir Retro / Módule 40 1T / Etagère 40



#### NOVA 63" / 160 cm ▲