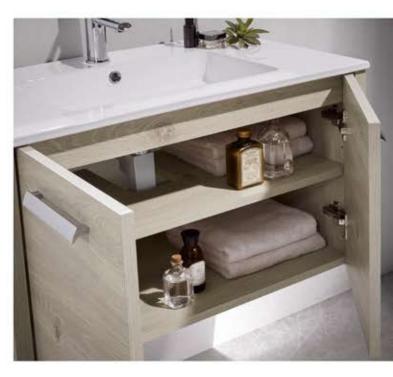

r Cabinet 40" 2d / Basin Elis / Smooth Mirror / Light Fixture

Bajo 100 2C / Encimera Elis / Espejo Liso / Aplique Sous Vasque 100 2T / Plan Elis / Miroir Lise / Applique



Lower Cabinet 16" 1d · Módulo 4o 1C · Module 4o 1T ▲







A NOVA 40" / 100 cm
Lower Cabinet 24" 2d / Basin Elis / Backlit Mirror / Lower Cabinet 16" 1d
Bajo 60 2C / Encimera Elis / Espejo Retro / Módulo 40 1C
Sous Vasque 60 2T / Plan Elis / Miroir Retro / Module 40 1T

# MIRRORS · ESPEJOS · MIROIRS



Smooth Mirror Espejo Liso Miroir Lise



Backlit Mirror Espejo Retro Miroir Retro

# FINISHES · ACABADOS · FINITIONS



Sand Arena Sable



Sand White glossy Arena Blanco brillante Sable Blanc brillant



Moon Luna Lune



Moon White glossy Luna Blanco brillante Lune Blanc brillant

# **DRAWERS** · CAJONES · TIROIRS















Tall Side Cabinet White - Armario Blanco - Colonne Blanc





SOLCO-3 · 48" / 120 cm ▲







▲ SOLCO-3 · 32" /80 cm
Lower Cabinet 3d 32" / Basin Elis / Smooth Mirror / Light Fixture
Bajo 3C. 80 / Encimera Elis / Espejo Liso / Aplique
Sous Vasque 3T. 80 / Plan Elis / Mirroir Lise / Applique



SOLCO-2 · 32" / 80 cm ▲
Lower Cabinet 2d 32" / Basin Kubic / Backlit Mirror / Tall Side Cabinet

Bajo 2C, 80 / Encimera Kubic / Espejo Retro / Armario Sous Vasque 2T, 80 / Plan Kubic / Mirpir Retro / Colonnie







▲ SOLCO-2 · 40" / 100 cm
Lower Cabinet 2d 40" / Basin Kubic / Smooth Mirror / Light Fixture
Bajo 2C. 100 / Encimera Kubic / Espejo Liso / Aplique
Sous Vasque 2T. 100 / Plan Kubic / Mirroir Lise / Applique





▲ SOLCO-3 · 32" / 80 cm

Lower Cabinet 3d 32" / Basin Elis / Backli