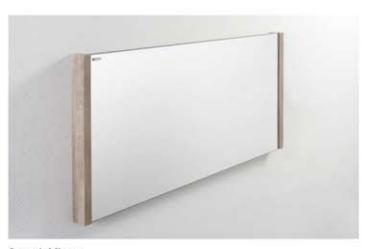

#### ▲ BARCELONA · 44" / 110 cm

Lower Cabinet 28" 2d / Basin Elis / Smooth Mirror / Lower Cabinet 16" 1d / Tall Side Cabinet / Light Fixture

Bajo 70 2C / Encimera Elis / Espejo Liso / Módulo 40 1C / Armario / Aplique

Sous Vasque 70 2T / Plan Elis / Miroir Lise / Module 40 1T / Cólonne / Applique