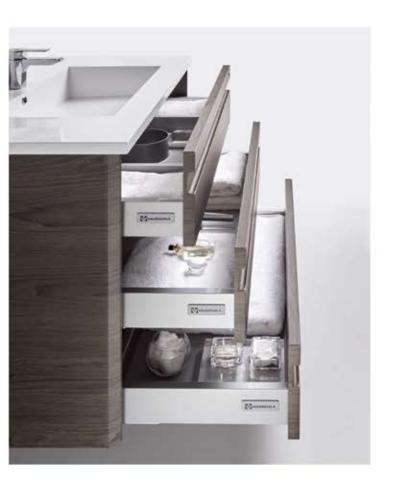

xture

Bajo 80 2C / Encimera Rondo / Espejo Liso / Módulo 40 1C / Armario / Aplique Sous Vasque 80 2T / Plan Rondo / Miroir Lise / Module 40 1T / Colonne / Applique

#### MIRRORS · ESPEJOS · MIROIRS



Smooth Mirror Espejo Liso Miroir Lise



Backlit Mirror Espejo Retro Miroir Retro



Mirrored Cabinet 3D soft close, central mirror inside Compacto 3P con amortiguador, espejo central interior Armoire Toilette 3P · Amortisseur, miroir central interieur

### FINISHES · ACABADOS · FINITIONS



White glossy Blanco brillante Blanc brillant



Walnut Nogal Noyer



Cloud Nube Nuage



White glossy / Walnut Blanco brillante / Nogal Blanc brillant / Noyer



Walnut / White glossy Nogal / Blanco brillante Noyer / Blanc brillant



Cloud / White glossy Nube / Blanco brillante Nuage / Blanc brillant













Oak Tall Side Cabinet - Armario Roble - Colonne Chêne

## TINO 32" / 80 cm ►

Lower Cabinet 32" 1+1d / Basin Rondo / Framed Backlit Mirror / Tall Side Cabinet

Bajo 80 1+1C / Encimera Rondo / Espejo Marco Retro / Armario

Sous Vasque 80 1+1T / Plan Rondo / Miroir Cadre Retro / Colonne







### ▲ TINO 79" / 200 cm

2 Lower Cabinet 32" 1+1d / 2 Basin Kubic / Lower Cabinet 16" 1d / 2 Mirrored Cabinet / Open Cabinet 16" / 2 Light Fixtures

2 Bajo 80 1+1C/2 Encimera Kubic / Módulo 40 1C / 2 Compacto / Estantería 40 / 2 Apliques 2 Sous Vasque 80 1+1T / 2 Plan Kubic / Module 40 1T / 2 Armoire Toilette / Etagère 40 / 2 Appliques

■ Oak Mirrored Cabinet 32" - Compacto 80 Roble - Armoire Toilette 80 Chêne



### TINO 48" / 120 cm A

#### Lower Cabinet 48" 1+1d with Wood Top / Basin / F