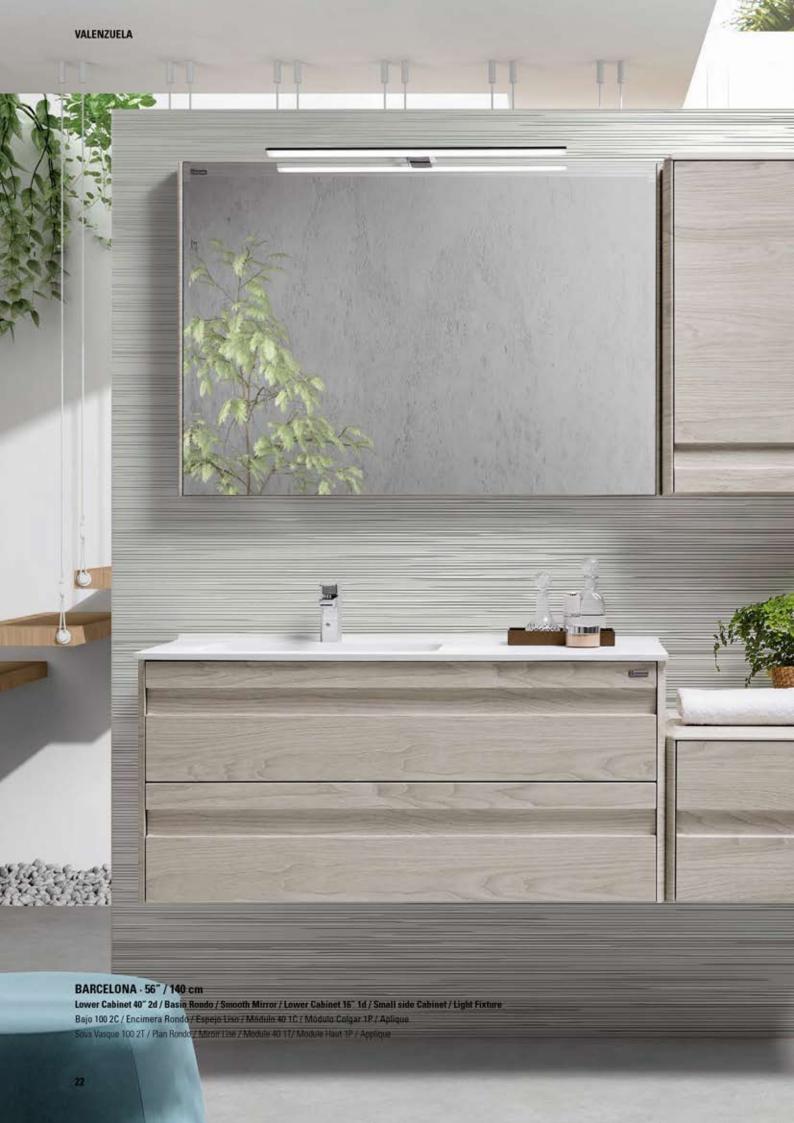

#### ▲ BARCELONA · 56" / 140 cm

Lower Cabinet 40" 2d / Basin Rondo / Smooth Mirror / Lower Cabinet 16" 1d / Small side Cabinet / Light Fixture

Bajo 100 2C / Encimera Rondo / Espejo Liso / Módulo 40 1C / Módulo Colgar 1P / Aplique

Sous Vasque 100 2T / Plan Rondo / Miroir Lise / Module 40 1T / Module Haut 1P / Applique