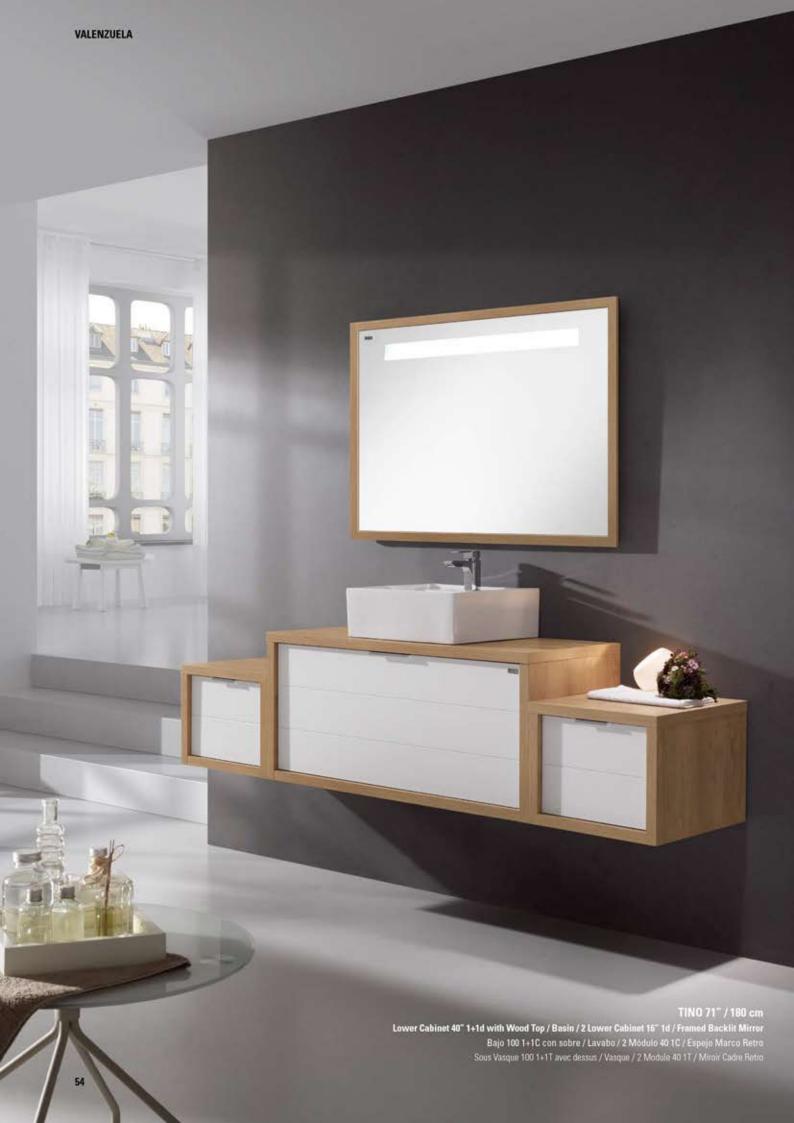

c



Open Cabinet 16" Oak · Estantería 40 Roble · Étagère Chêne 40





▲ TINO 40" / 100 cm

Lower Cabinet 40" 1+1d / Basin Rondo / Framed Backlit Mirror / 2 Lower Cabinet 16" 1d / Open Cabinet 16" / Small Side Cabinet

Bajo 100 1+1C / Encimera Rondo / Espejo Marc Retro / 2 Módulo 40 1C / Estanteria 40 / Módulo Colgar 1P

Sous Vasque 100 1+1T / Plan Rondo / Miroir Cadre Retro / 2 Module 40 1T / Etagère 40 / Module Haut 1P





## VALENZUELA









▲ TINO 79" / 200 cm

Lower Cabinet 32" 1+1d / Basin Rondo / Framed Backlit Mirror / 3 Lower Cabinet 16" 1d / Open Cabinet 16" / Mirrored Cabinet

Bajo 80 1+1C / Encimera Rondo / Espejo Marco Retro / 3 Módulo 40 1C / Estanteria 40 / Compacto

Sous Vasque 80 1+17 / Plan Rondo / Miroir Cadre Retro / 3 Module 40 17 / Etagère 40 / Armoire Toilette



## ▼ TINO 48" / 120 cm

### Lower Cabinet 32" 1+1d / Basin Kubic / Framed Smooth Mirror / Small Side Cabinet / Lower Cabinet 16" 1d /2 Light fixtures

Bajo 80 1+1C / Encimera Kubic / Espejo Marco Liso / Módulo colgar 1P / Módulo 40 1C / 2 Apliques Sous Vasque 80 1+1T / Plan Kubic / Miroir Cadre Lise / Module Haut 1P / Module 40 1T / 2 Appliques





## TINO 24" / 60 cm Lower Cabinet 24" 1+1d / Basin / Framed Smooth Mirror / 2 Lower Cabinet 16" 1d / Light fixture Bajo 60 1+1C / Encimera / Espejo Marco Liso / 2 Módulo 40 1C / Aplique

Sous Vasque 60 1+1T / Plan / Miroir Cadre Lise / 2 Module 40 1T / Applique



TINO 48" / 120 cm A

2 Lower Cabinet 24" 1+1d / Basin Rondo 2 bowl / Framed Smooth Mirror / 2 Tall Side Cabinet / 2 Light Fixtures

2 Bajo 60 1+1C / Encimera 2s Rondo / Espejo Marco