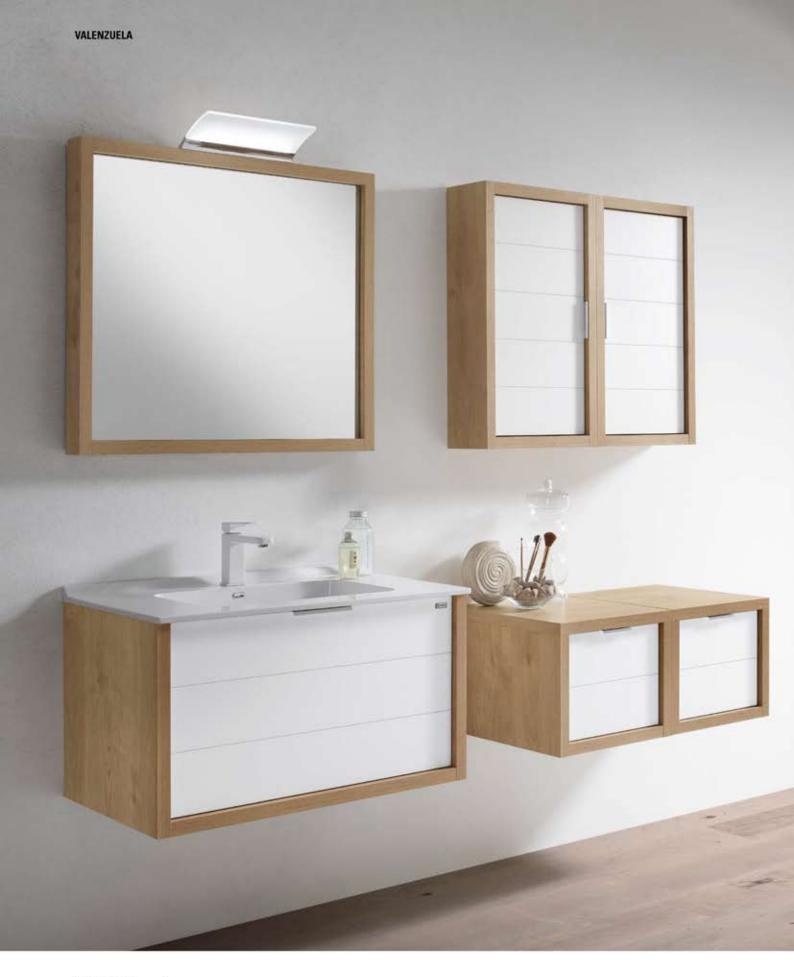

#### ▲ BARCELONA · 63" / 160 cm

2 Lower Cabinets 32" 2d / Basin Kubic 64" 2 bowl / 2 Mirrored Cabinet / 2 Tall Side Cabinet / 2 Light Fixture

2 Bajos 80 2C / Encimera Kubic 161 2s / 2 Compacto / 2 Armario / 2 Aplique

2 Sous Vasques 80 2T / Plan Kubic 161 2v / 2 Armeire Toilette / 2 Colonne / 2 Applique

■ 2 Tall Side Cabinet • 2 Armarios • 2 Colonne

▲ Small Side Cabinet - Módulo 40 1P - Module 40 1P

■ BARCELONA · 40" / 100 cm