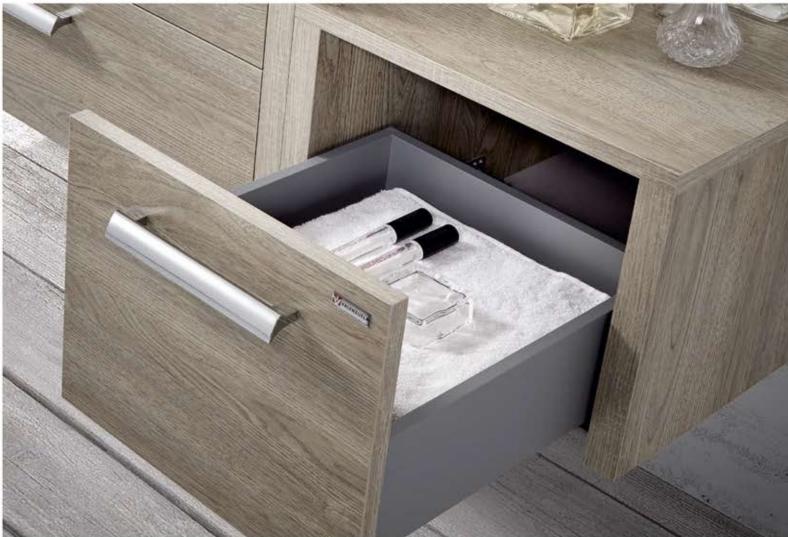

Cabinet 40" 2d / Basin Elis / Smooth Mirror / Light Fixture

Bajo 100 2C / Encimera Elis / Espejo Liso / Aplique Sous Vasque 100 2T / Plan Elis / Miroir Lise / Applique



Lower Cabinet 16" 1d · Módulo 4o 1C · Module 4o 1T ▲







A NOVA 40" / 100 cm
Lower Cabinet 24" 2d / Basin Elis / Backlit Mirror / Lower Cabinet 16" 1d
Bajo 60 2C / Encimera Elis / Espejo Retro / Módulo 40 1C
Sous Vasque 60 2T / Plan Elis / Miroir Retro / Module 40 1T

# MIRRORS · ESPEJOS · MIROIRS



Smooth Mirror Espejo Liso Miroir Lise



Backlit Mirror Espejo Retro Miroir Retro

# FINISHES · ACABADOS · FINITIONS



Sand Arena Sable



Sand White glossy Arena Blanco brillante Sable Blanc brillant



Moon Luna Lune



Moon White glossy Luna Blanco brillante Lune Blanc brillant

# **DRAWERS** · CAJONES · TIROIRS















Tall Side Cabinet White - Armario Blanco - Colonne Blanc





SOLCO-3 · 48" / 120 cm ▲







▲ SOLCO-3 · 32" /80 cm
Lower Cabinet 3d 32" / Basin Elis / Smooth Mirror / Light Fixture
Bajo 3C. 80 / Encimera Elis / Espejo Liso / Aplique
Sous Vasque 3T. 80 / Plan Elis / Mirroir Lise / Applique



SOLCO-2 · 32" / 80 cm ▲
Lower Cabinet 2d 32" / Basin Kubic / Backlit Mirror / Tall Side Cabinet

Bajo 2C, 80 / Encimera Kubic / Espejo Retro / Armario Sous Vasque 2T, 80 / Plan Kubic / Mirpir Retro / Colonnie







▲ SOLCO-2 · 40" / 100 cm
Lower Cabinet 2d 40" / Basin Kubic / Smooth Mirror / Light Fixture
Bajo 2C. 100 / Encimera Kubic / Espejo Liso / Aplique
Sous Vasque 2T. 100 / Plan Kubic / Mirroir Lise / Applique





▲ SOLCO-3 · 32" / 80 cm

Lower Cabinet 3d 32" / Basin Elis / Backlit