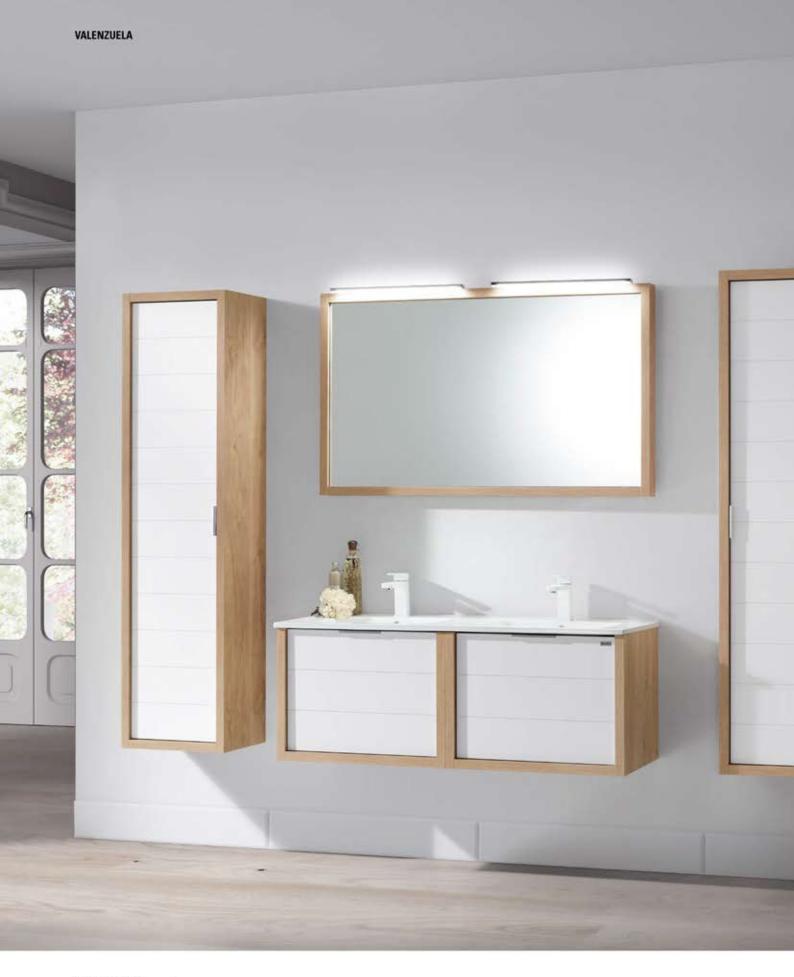

cimera Rondo / Espejo Marco Retro / 3 Módulo 40 1C / Estanteria 40 / Compacto

Sous Vasque 80 1+17 / Plan Rondo / Miroir Cadre Retro / 3 Module 40 17 / Etagère 40 / Armoire Toilette



## ▼ TINO 48" / 120 cm

### Lower Cabinet 32" 1+1d / Basin Kubic / Framed Smooth Mirror / Small Side Cabinet / Lower Cabinet 16" 1d /2 Light fixtures

Bajo 80 1+1C / Encimera Kubic / Espejo Marco Liso / Módulo colgar 1P / Módulo 40 1C / 2 Apliques Sous Vasque 80 1+1T / Plan Kubic / Miroir Cadre Lise / Module Haut 1P / Module 40 1T / 2 Appliques





## TINO 24" / 60 cm Lower Cabinet 24" 1+1d / Basin / Framed Smooth Mirror / 2 Lower Cabinet 16" 1d / Light fixture Bajo 60 1+1C / Encimera / Espejo Marco Liso / 2 Módulo 40 1C / Aplique

Sous Vasque 60 1+1T / Plan / Miroir Cadre Lise / 2 Module 40 1T / Applique



TINO 48" / 120 cm A

2 Lower Cabinet 24" 1+1d / Basin Rondo 2 bowl / Framed Smooth Mirror / 2 Tall Side Cabinet / 2 Light Fixtures

2 Bajo 60 1+1C / Encimera 2s Rondo / Espejo Marco Liso / 2 Armario / 2 Apliques

2 Sous Vasque 60 1+1T / Plan 2v Rondo / Miroir Cadre Lise / 2 Colonne / 2 Appliques





▲ Tall Side Cabinet White - Armario blanco - Colonne blanche



Basin Kubic 64" 2 bowl - Encimera 161 2s Kubic - Plan 161 2v Kubic 🛕







▲ TINO 95" / 240 cm

2 Lower Cabinet 32" 1+1d / Basin Kubic 64" 2 bowl / 2 Framed Backlit Mirror / 2 Lower Cabinet 16" 1d

2 Bajo 80 1+1C / Encimera 161 2s Kubic / 2 Espejo Marco Retro / 2 Módulo 40 1C

2 Sous Vasque 80 1+1T / Plan 161 2v Kubic / 2 Miroir Cadro Retro / 2 Module 40 1T



TINO 32" / 80 cm ▲

Lower Cabinet 32" 1+1d / Basin Rondo / Framed Sm