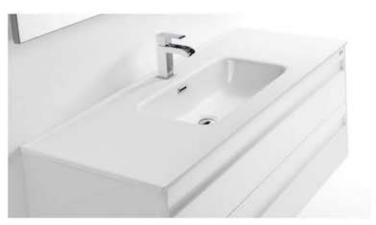

#### ▲ BARCELONA · 56" / 140 cm

Lower Cabinet 40" 2d / Basin Rondo / Smooth Mirror / Lower Cabinet 16" 1d / Small side Cabinet / Light Fixture

Bajo 100 2C / Encimera Rondo / Espejo Liso / Módulo 40 1C / Módulo Colgar 1P / Aplique

Sous Vasque 100 2T / Plan Rondo / Miroir Lise / Module 40 1T / Module Haut 1P / Applique