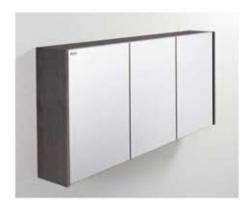

#### ▲ BARCELONA · 63" / 160 cm

2 Lower Cabinets 32" 2d / Basin Kubic 64" 2 bowl / 2 Mirrored Cabinet / 2 Tall Side Cabinet / 2 Light Fixture

2 Bajos 80 2C / Encimera Kubic 161 2s / 2 Compacto / 2 Armario / 2 Aplique

2 Sous Vasques 80 2T / Plan Kubic 161 2v / 2 Armeire Toilette / 2 Colonne / 2 Applique

■ 2 Tall Side Cabinet • 2 Armarios • 2 Colonne

▲ Small Side Cabinet - Módulo 40 1P - Module 40 1P

■ BARCELONA · 40" / 100 cm