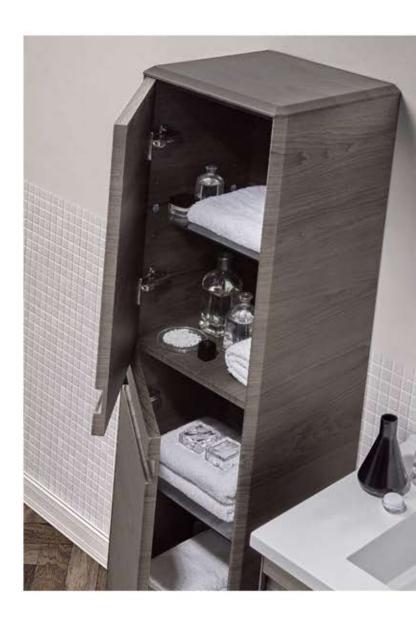

/ Encimera Mao / Compacto / 2 Módulo Colgar 1P/ 2 Estantería / Aplique

Sous Vasque 100 3T / Plan Mao / Armoire Toilette / 2 Module Haut 1P / 2 Etagère 40 / Applique









#### ▲ BARCELONA · 44" / 110 cm

Lower Cabinet 28" 2d / Basin Elis / Smooth Mirror / Lower Cabinet 16" 1d / Tall Side Cabinet / Light Fixture

Bajo 70 2C / Encimera Elis / Espejo Liso / Módulo 40 1C / Armario / Aplique

Sous Vasque 70 2T / Plan Elis / Miroir Lise / Module 40 1T / Cólonne / Applique



#### BARCELONA · 56" / 140 cm ▲

2 Lower Cabinets 28" 2d / Basin Kubic 56" 2 bowl / 2 Smooth Mirror / 2 Lower Cabinet 16" 1d / 2 Light Fixture

2 Bajos 70 2C / Encimera Kubic 141 2s / 2 Espejo Liso / 2 Módulo 40 1C / 2 Aplique

2 Sous Vasques 70 2T / Plan Kubic 141 2v / 2 Miroir Lise / 2 Module 40 1T / 2 Applique









▲ Tall Side Cabinet - Armario - Colonna

■ BARCELONA - 32" / 80 cm
Lower Cabinet 32" 3d / Basin Kubic / Backlit Mirror / Tall Side Cabinet
Bajo 80 3C / Encimera Kubic / Espejo Retro / Armario
Sous Vasque 80 3T / Plan Kubic / Miroir Retro / Colonne









#### ▲ BARCELONA · 56" / 140 cm

Lower Cabinet 40" 2d / Basin Rondo / Smooth Mirror / Lower Cabinet 16" 1d / Small side Cabinet / Light Fixture

Bajo 100 2C / Encimera Rondo / Espejo Liso / Módulo 40 1C / Módulo Colgar 1P / Aplique

Sous Vasque 100 2T / Plan Rondo / Miroir Lise / Module 40 1T / Module Haut 1P / Applique

#### ■ BARCELONA · 40" / 100 cm

Lower Cabinet 24" 2d / Basin Elis / Smooth Mirror / Lower Cabinet 16" 1d / Light Fixture

Bajo 60 2C / Encimera Elis / Espejo Liso / Módulo 40 1C / Aplique Sous Vasque 60 2T / Plan Elis