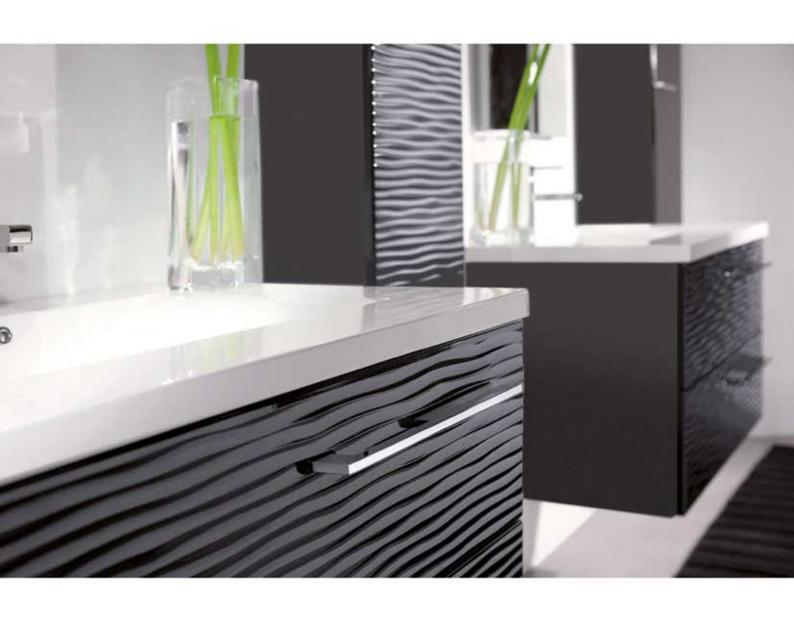

ue 3T. 80 / Plan Rondo / Miroir Lisa/ 2 Module / Applique





Metal Drawer, soft close hardware Cajón Metálico, con amortiguador Tiroir Métallique, avec amortisseur











▲ DUNE-2 · 32" / 80 cm
Lower Cabinet 2d 32" / Basin Kubic / Smooth Mirror / Light Fixture / 2 Small Side Cabinet
Bajo 2C. 80 / Encimera Kubic / Espejo Liso / Aplique / 2 Módulo
Sous Vasque 2T. 80 / Plan Kubic / Miroir Lise/ Applique / 2 Module





▲ Top Wood Drawer, soft close hardware Cajón Superior Madera, con amortiguador Timir Supérieur Bois, avec amortisseur





DUNE-2 · 48" / 120 cm ▲

Lower Cabinet 2d 48" / Basin Kubic / Smooth Mirror / Light Fixture / 3 Small Side Cabinet

Bajo 2T 120 / Encimera Kubic / Espejo Liso / Aplique / 3 Módulo

Sous Vasque 2T. 120 / Plan Kubic / Miroir Lise / Applique / 3 Module





DUNE-3 · 48" / 120 cm ▲ 2 Lower Cabinet 3d 48" / 2 Basin Rondo / 2 Backlit Mirror

2 Bajo 3C. 120 / 2 Encimera Rondo / 2 Espejo Retro 2 Sous Vasque 3T. 120 / 2 Plan Rondo / 2 Miroir Retro





## MIRRORS · ESPEJOS · MIROIRS



Smooth Mirror Espejo Liso Miroir Lise



Backlit Mirror Espejo Retro Miroir Retro



Mirrored Cabinet 3D soft close, central mirror inside Compacto 3P con amortiguador, espejo central interior Armoire Toilette 3P - Amortisseur, miroir central interieur

## FINISHES · ACABADOS · FINITIONS



Dune Black glossy Dune Negro brillante Dune Noir brillant



Dune White glossy Dune Blanco brillante Dune Blanc brillant



Dune Grey Dune Gris Dune Gris

### 2 DRAWERS · 2 CAJONES · 2 TIROIRS



Solco-2 Wood Drawer, soft close hardware Cajón Madera, con amortiguador Tiroir Bo