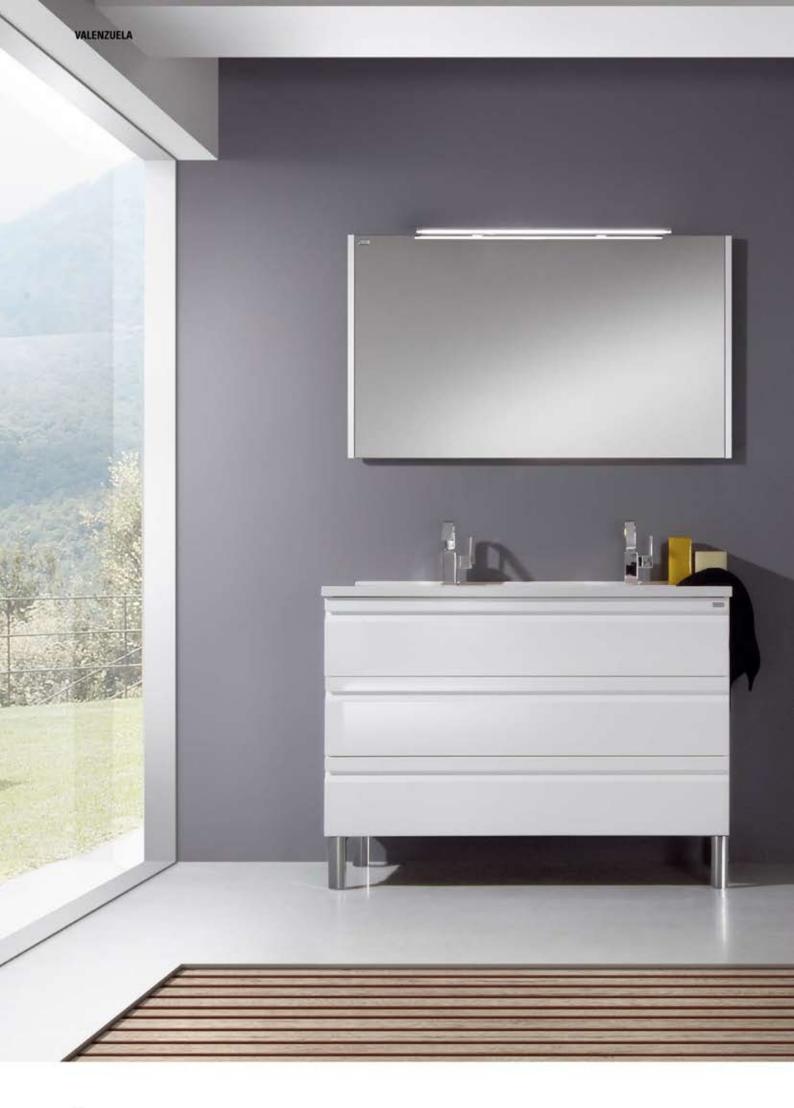

Lower Cabinet 40" 3d / Basin Mao / Mirrored Cabinet / 2 Small side Cabinet / 2 Open Cabinet 16" / Light Fixture

Bajo 100 3C / Encimera Mao / Compacto / 2 Módulo Colgar 1P/ 2 Estantería / Aplique

Sous Vasque 100 3T / Plan Mao / Armoire Toilette / 2 Module Haut 1P / 2 Etagère 40 / Applique