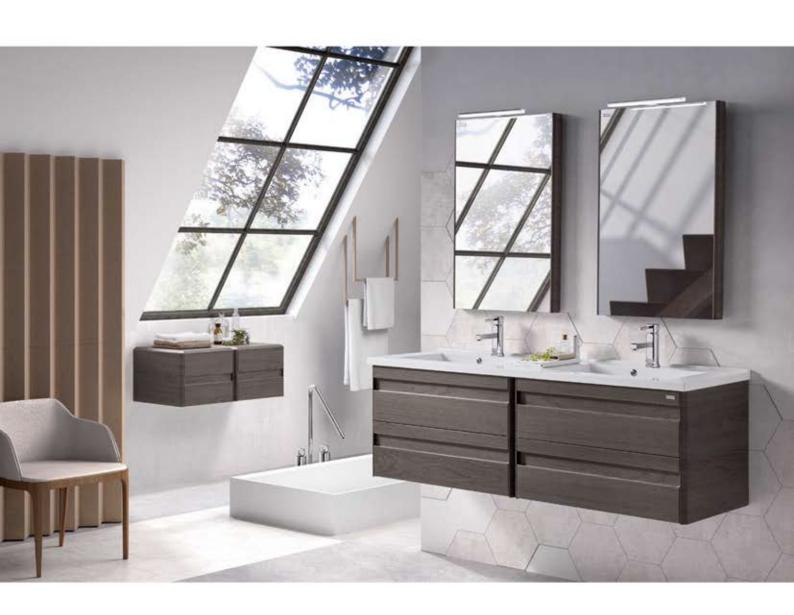

Plan Kubic 161 2v / 2 Armeire Toilette / 2 Colonne / 2 Applique

■ 2 Tall Side Cabinet • 2 Armarios • 2 Colonne







▲ Small Side Cabinet - Módulo 40 1P - Module 40 1P

■ BARCELONA · 40" / 100 cm

Lower Cabinet 40" 3d / Basin Mao / Mirrored Cabinet / 2 Small side Cabinet / 2 Open Cabinet 16" / Light Fixture

Bajo 100 3C / Encimera Mao / Compacto / 2 Módulo Colgar 1P/ 2 Estantería / Aplique

Sous Vasque 100 3T / Plan Mao / Armoire Toilette / 2 Module Haut 1P / 2 Etagère 40 / Applique









#### ▲ BARCELONA · 44" / 110 cm

Lower Cabinet 28" 2d / Basin Elis / Smooth Mirror / Lower Cabinet 16" 1d / Tall Side Cabinet / Light Fixture

Bajo 70 2C / Encimera Elis / Espejo Liso / Módulo 40 1C / Armario / Aplique

Sous Vasque 70 2T / Plan Elis / Miroir Lise / Module 40 1T / Cólonne / Applique



#### BARCELONA · 56" / 140 cm ▲

2 Lower Cabinets 28" 2d / Basin Kubic 56" 2 bowl / 2 Smooth Mirror / 2 Lower Cabinet 16" 1d / 2 Light Fixture

2 Bajos 70 2C / Encimera Kubic 141 2s / 2 Espejo Liso / 2 Módulo 40 1C / 2 Aplique

2 Sous Vasques 70 2T / Plan Kubic 141 2v / 2 Miroir Lise / 2 Module 40 1T / 2 Applique









▲ Tall Side Cabinet - Armario - Colonna

■ BARCELONA - 32" / 80 cm
Lower Cabinet 32" 3d / Basin Kubic / Backlit Mirror / Tall Side Cabinet
Bajo 80 3C / Encimera Kubic / Espejo Retro / Armario
Sous Vasque 80 3T / Plan Kubic / Miroir Retro / Colonne









#### ▲ BARCELONA · 56" / 140 cm

Lower Cabinet 40" 2d / Basin Rondo / Smooth Mirror / Lower Cabinet 16" 1d / Small side Cabinet / Light Fixture

Bajo 100 2C / Encimera Rondo / Espejo Liso / Módulo 40 1C / Módulo Colga