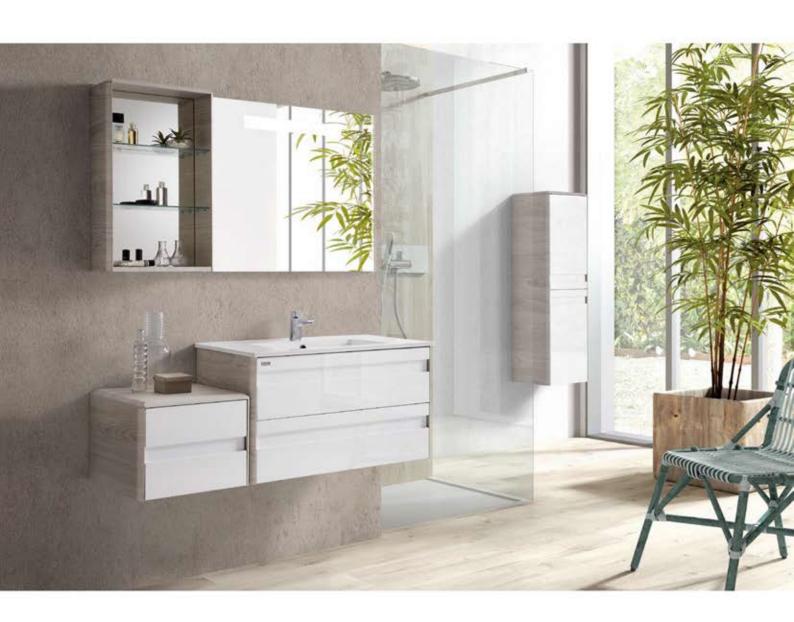

#### ▲ BARCELONA · 56" / 140 cm

Lower Cabinet 40" 2d / Basin Rondo / Smooth Mirror / Lower Cabinet 16" 1d / Small side Cabinet / Light Fixture

Bajo 100 2C / Encimera Rondo / Espejo Liso / Módulo 40 1C / Módulo Colgar 1P / Aplique

Sous Vasque 100 2T / Plan Rondo / Miroir Lise / Module 40 1T / Module Haut 1P / Applique