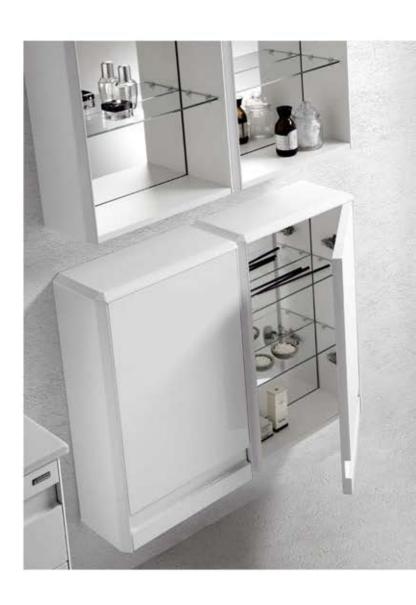

|





Lower Cabinet 16" 1d - Módulo 40 1C - Module 40 1T

#### BARCELONA · 32" / 80 cm▶

Lower Cabinet 32" 2d / Basin kubic / Smooth Mirror / Tall Side Cabinet / Light fixture

Bajo 80 2C / Encimera kubic / Espejo Liso / Armario / Aplique Sous Vasque 80 2T / Plan kubic / Miroir Lise / Colonne / Applique









#### ▲ BARCELONA · 63" / 160 cm

2 Lower Cabinets 32" 2d / Basin Kubic 64" 2 bowl / 2 Mirrored Cabinet / 2 Tall Side Cabinet / 2 Light Fixture

2 Bajos 80 2C / Encimera Kubic 161 2s / 2 Compacto / 2 Armario / 2 Aplique

2 Sous Vasques 80 2T / Plan Kubic 161 2v / 2 Armeire Toilette / 2 Colonne / 2 Applique

■ 2 Tall Side Cabinet • 2 Armarios • 2 Colonne







▲ Small Side Cabinet - Módulo 40 1P - Module 40 1P

■ BARCELONA · 40" / 100 cm

Lower Cabinet 40" 3d / Basin Mao / Mirrored Cabinet / 2 Small side Cabinet / 2 Open Cabinet 16" / Light Fixture

Bajo 100 3C / Encimera Mao / Compacto / 2 Módulo Colgar 1P/ 2 Estantería / Aplique

Sous Vasque 100 3T / Plan Mao / Armoire Toilette / 2 Module Haut 1P / 2 Etagère 40 / Applique









#### ▲ BARCELONA · 44" / 110 cm

Lower Cabinet 28" 2d / Basin Elis / Smooth Mirror / Lower Cabinet 16" 1d / Tall Side Cabinet / Light Fixture

Bajo 70 2C / Encimera Elis / Espejo Liso / Módulo 40 1C / Armario / Aplique

Sous Vasque 70 2T / Plan Elis / Miroir Lise / Module 40 1T / Cólonne / Applique



#### BARCELONA · 56" / 140 cm ▲

2 Lower Cabinets 28" 2d / Basin Kubic 56" 2 bowl / 2 Smooth Mirror / 2 Lower Cabin