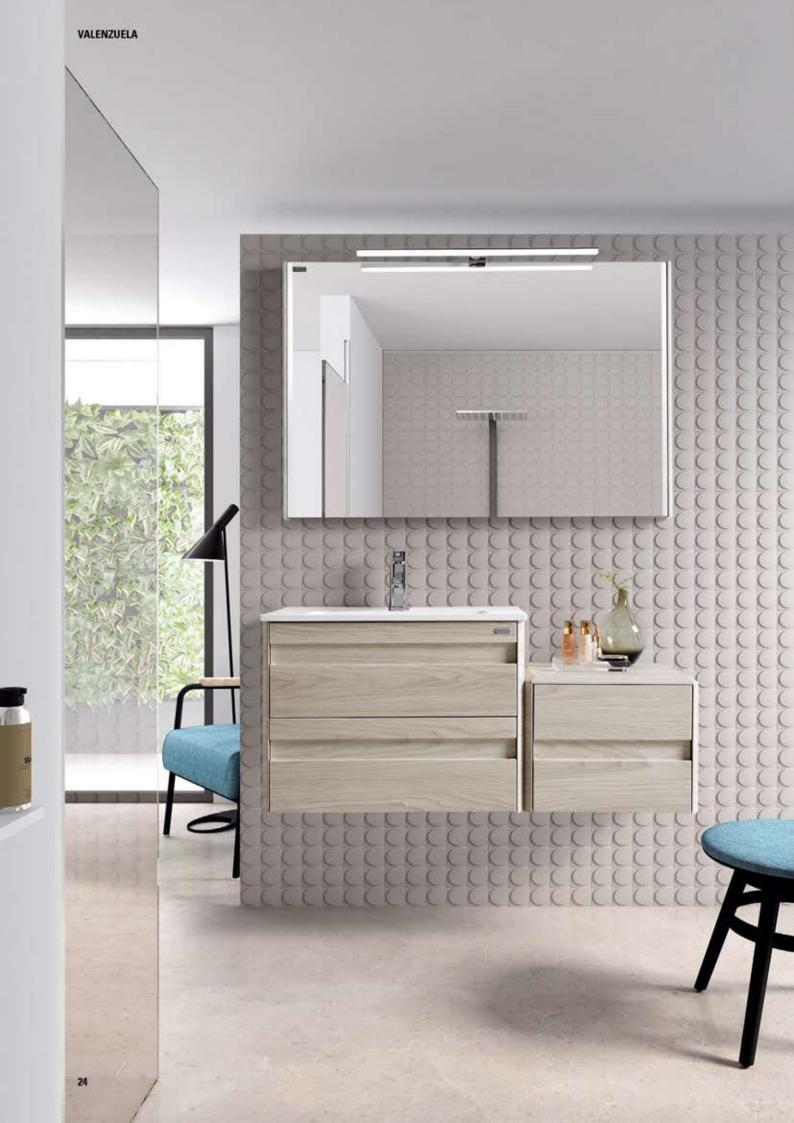

or / Lower Cabinet 16" 1d / Tall Side Cabinet / Light Fixture

Bajo 70 2C / Encimera Elis / Espejo Liso / Módulo 40 1C / Armario / Aplique

Sous Vasque 70 2T / Plan Elis / Miroir Lise / Module 40 1T / Cólonne / Applique



#### BARCELONA · 56" / 140 cm ▲

2 Lower Cabinets 28" 2d / Basin Kubic 56" 2 bowl / 2 Smooth Mirror / 2 Lower Cabinet 16" 1d / 2 Light Fixture

2 Bajos 70 2C / Encimera Kubic 141 2s / 2 Espejo Liso / 2 Módulo 40 1C / 2 Aplique

2 Sous Vasques 70 2T / Plan Kubic 141 2v / 2 Miroir Lise / 2 Module 40 1T / 2 Applique









▲ Tall Side Cabinet - Armario - Colonna

■ BARCELONA - 32" / 80 cm
Lower Cabinet 32" 3d / Basin Kubic / Backlit Mirror / Tall Side Cabinet
Bajo 80 3C / Encimera Kubic / Espejo Retro / Armario
Sous Vasque 80 3T / Plan Kubic / Miroir Retro / Colonne









#### ▲ BARCELONA · 56" / 140 cm

Lower Cabinet 40" 2d / Basin Rondo / Smooth Mirror / Lower Cabinet 16" 1d / Small side Cabinet / Light Fixture

Bajo 100 2C / Encimera Rondo / Espejo Liso / Módulo 40 1C / Módulo Colgar 1P / Aplique

Sous Vasque 100 2T / Plan Rondo / Miroir Lise / Module 40 1T / Module Haut 1P / Applique

#### ■ BARCELONA · 40" / 100 cm

Lower Cabinet 24" 2d / Basin Elis / Smooth Mirror / Lower Cabinet 16" 1d / Light Fixture

Bajo 60 2C / Encimera Elis / Espejo Liso / Módulo 40 1C / Aplique Sous Vasque 60 2T / Plan Elis / Miroir Lise / Module 40 1T / Applique



#### BARCELONA · 40" / 100 cm A

Lower Cabinet 40" 3d / Basin Rondo / Backlit Mirror / Tall Side Cabinet / Mirrored Tall Side Cabinet

Bajo 100 3C / Encimera Rondo / Espejo Retro / Armario / Armario Espejo Sous