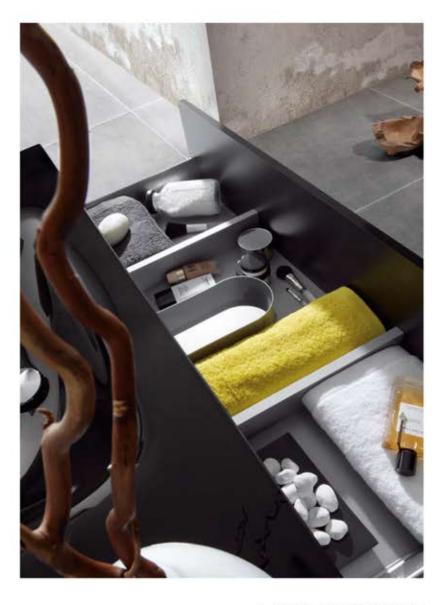

Kubic / Smooth Mirror / Light Fixture
Bajo 2C. 100 / Encimera Kubic / Espejo Liso / Aplique
Sous Vasque 2T. 100 / Plan Kubic / Mirroir Lise / Applique





▲ SOLCO-3 · 32" / 80 cm

Lower Cabinet 3d 32" / Basin Elis / Backlit Mirror / 2 Tall Side Cabinet

Bajo 3C. 80 / Encimera Elis / Espejo Retro / 2 Armario

Sous Vasque 3T. 80 / Plan Elis / Miroir Retro / 2 Colonne







▲ SOLCO-2 · 48" /120 cm
Lower Cabinet 2d 48" / Basin Kubic 2 bowl / 2 Mirror Liso / 2 Light Fixture / Tall Side Cabinet
Bajo 2C. 120 / Encimera 2s Kubic / 2 Espejo Liso / 2 Aplique / Armario
Sous Vasque 2T. 120 / Plan 2v Kubic / 2 Mirroir Lise / 2 Applique / Colonne



SOLCO-3 · 40" / 100 cm ▲ Lower Cabinet 3d 40" / Basin / Mirror Retro

Bajo 3C. 100 / Encimera / Espejo Retro Sous Vasque 3T. 190 / Plan / Miroir Retro





Metal Drawer, soft close hardware Cajón Metálico, con amortiguador Tiroir Métallique, avec amortisseur

### MIRRORS · ESPEJOS · MIROIRS



Smooth Mirror Espejo Liso Miroir Lise



Backlit Mirror Espejo Retro Miroir Retro



Mirrored Cabinet 3D soft close, central mirror inside Compacto 3P con amortiguador, espejo central interior Armoire Toilette 3P - Amortisseur, miroir central interieur

## FINISHES · ACABADOS · FINITIONS



Solco Black glossy Solco Negro brillante Solco Noir brillant



Solco White glossy Solco Blanco brillante Solco Blanc brillant



Solco Grey Solco Gris Solco Gris

#### 2 DRAWERS · 2 CAJONES · 2 TIROIRS



Solco-2 Wood Drawer, soft close hardware Cajón Madera, con amortiguador Tiroir Bois, avec amortisseur



Dune-2 Metal Drawer, soft close hardware Cajón Metálico,