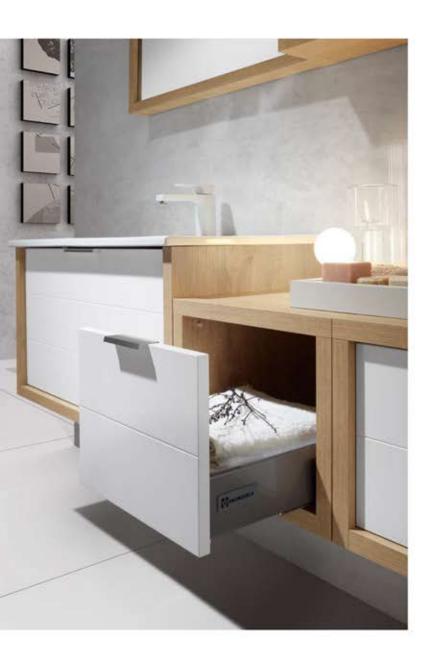

irrored Cabinet / 2 Tall Side Cabinet / 4 Lower Cabinet 16" 1d / 2 Light fixtures

2 Bajo 100 1+1c / Encimera Kubic 200 2s / 2 Compacto / 2 Armario / 4 Módulo 40 1C / 2 Apliques

2 Sous Vasque 100 1+1T / Plan Kubic 200 2v / 2 Armoire Toilette / 2 Colonne / 4 Module 40 1T / 2 Appliques

■ Basin Kubic 80" 2 bowl - Encimera 200 2S Kubic - Plan 200 2v Kubic



Open Cabinet 16" Oak · Estantería 40 Roble · Étagère Chêne 40





▲ TINO 40" / 100 cm

Lower Cabinet 40" 1+1d / Basin Rondo / Framed Backlit Mirror / 2 Lower Cabinet 16" 1d / Open Cabinet 16" / Small Side Cabinet

Bajo 100 1+1C / Encimera Rondo / Espejo Marc Retro / 2 Módulo 40 1C / Estanteria 40 / Módulo Colgar 1P

Sous Vasque 100 1+1T / Plan Rondo / Miroir Cadre Retro / 2 Module 40 1T / Etagère 40 / Module Haut 1P





## VALENZUELA









▲ TINO 79" / 200 cm

Lower Cabinet 32" 1+1d / Basin Rondo / Framed Backlit Mirror / 3 Lower Cabinet 16" 1d / Open Cabinet 16" / Mirrored Cabinet

Bajo 80 1+1C / Encimera Rondo / Espejo Marco Retro / 3 Módulo 40 1C / Estanteria 40 / Compacto

Sous Vasque 80 1+17 / Plan Rondo / Miroir Cadre Retro / 3 Module 40 17 / Etagère 40 / Armoire Toilette



## ▼ TINO 48" / 120 cm

### Lower Cabinet 32" 1+1d / Basin Kubic / Framed Smooth Mirror / Small Side Cabinet / Lower Cabinet 16" 1d /2 Light fixtures

Bajo 80 1+1C / Encimera Kubic / Espejo Marco Liso / Módulo colgar 1P / Módulo 40 1C / 2 Apliques Sous Vasque 80 1+1T / Plan Kubic / Miroir Cadre Lise / Module Haut 1P / Module 40 1T / 2 Appliques





## TINO 24" / 60 cm Lower Cabinet 24" 1+1d / Basin / Framed Smooth Mirror / 2 Lower Cabinet