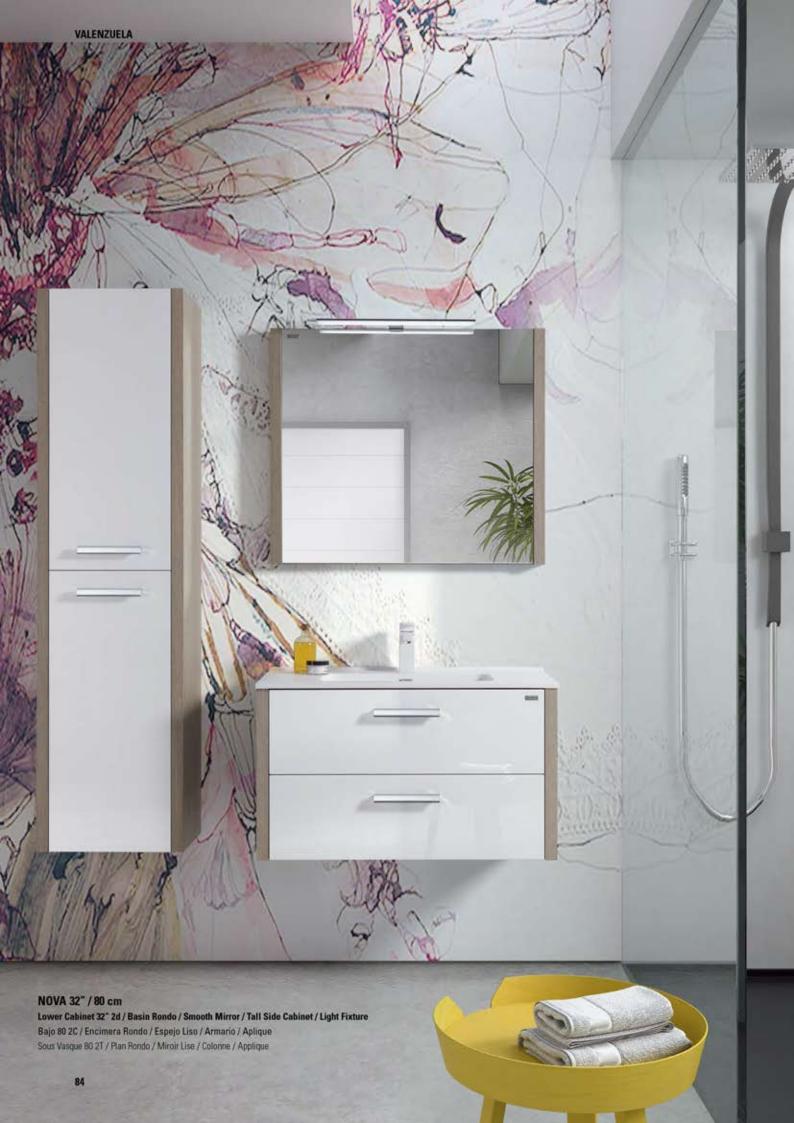

#### BARCELONA · 32" / 80 cm▶

Lower Cabinet 32" 2d / Basin kubic / Smooth Mirror / Tall Side Cabinet / Light fixture

Bajo 80 2C / Encimera kubic / Espejo Liso / Armario / Aplique Sous Vasque 80 2T / Plan kubic / Miroir Lise / Colonne / Applique