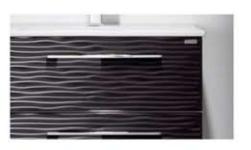

#### BARCELONA · 32" / 80 cm▶

Lower Cabinet 32" 2d / Basin kubic / Smooth Mirror / Tall Side Cabinet / Light fixture

Bajo 80 2C / Encimera kubic / Espejo Liso / Armario / Aplique Sous Vasque 80 2T / Plan kubic / Miroir Lise / Colonne / Applique