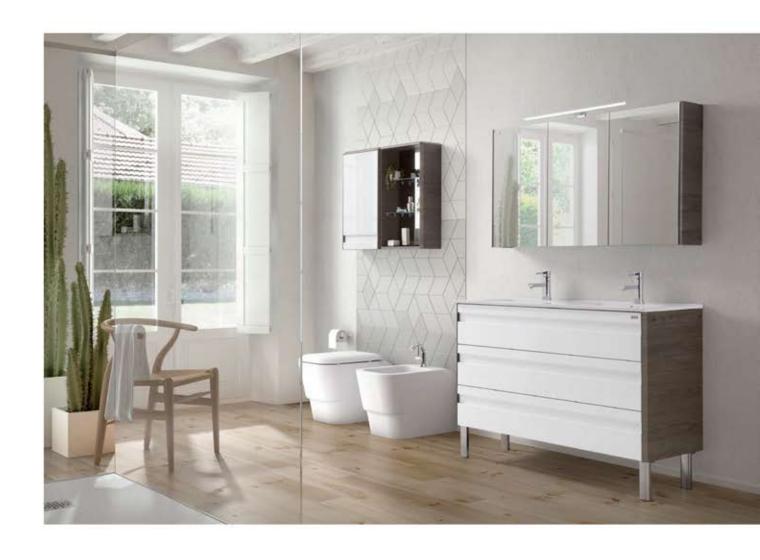

#### BARCELONA · 32" / 80 cm▶

Lower Cabinet 32" 2d / Basin kubic / Smooth Mirror / Tall Side Cabinet / Light fixture

Bajo 80 2C / Encimera kubic / Espejo Liso / Armario / Aplique Sous Vasque 80 2T / Plan kubic / Miroir Lise / Colonne / Applique

#### ▲ BARCELONA · 63" / 160 cm

2 Lower Cabinets 32" 2d / Basin Kubic 64" 2 bowl / 2 Mirrored Cabinet / 2 Tall Side Cabinet / 2 Light Fixture

2 Bajos 80 2C / Encimera Kubic 161 2s / 2 Compacto / 2 Armario / 2 Aplique

2 Sous Vasques 80 2T / Plan Kubic 161 2v / 2 Armeire Toilette / 2 Colonne / 2 Applique

■ 2 Tall Side Cabinet • 2 Armarios • 2 Colonne

▲ Small Side Cabinet - Módulo 40 1P - Module 40 1P

■ BARCELONA · 40" / 100 cm