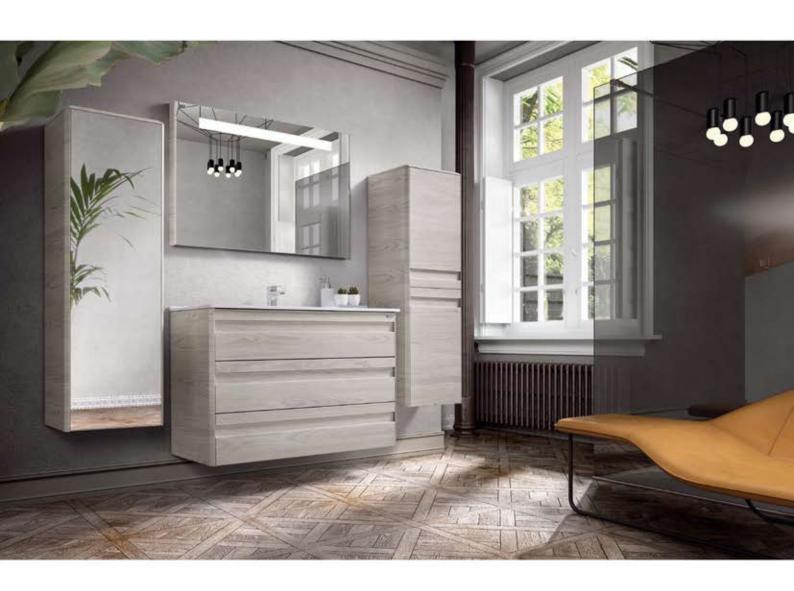

■ BARCELONA - 32" / 80 cm
Lower Cabinet 32" 3d / Basin Kubic / Backlit Mirror / Tall Side Cabinet
Bajo 80 3C / Encimera Kubic / Espejo Retro / Armario
Sous Vasque 80 3T / Plan Kubic / Miroir Retro / Colonne









#### ▲ BARCELONA · 56" / 140 cm

Lower Cabinet 40" 2d / Basin Rondo / Smooth Mirror / Lower Cabinet 16" 1d / Small side Cabinet / Light Fixture

Bajo 100 2C / Encimera Rondo / Espejo Liso / Módulo 40 1C / Módulo Colgar 1P / Aplique

Sous Vasque 100 2T / Plan Rondo / Miroir Lise / Module 40 1T / Module Haut 1P / Applique

#### ■ BARCELONA · 40" / 100 cm

Lower Cabinet 24" 2d / Basin Elis / Smooth Mirror / Lower Cabinet 16" 1d / Light Fixture

Bajo 60 2C / Encimera Elis / Espejo Liso / Módulo 40 1C / Aplique Sous Vasque 60 2T / Plan Elis / Miroir Lise / Module 40 1T / Applique



#### BARCELONA · 40" / 100 cm A

Lower Cabinet 40" 3d / Basin Rondo / Backlit Mirror / Tall Side Cabinet / Mirrored Tall Side Cabinet

Bajo 100 3C / Encimera Rondo / Espejo Retro / Armario / Armario Espejo Sous Vasque 100 3T / Plan Rondo / Miroir Retro / Colonne / Colonne Miroir

#### BARCELONA · 79" / 200 cm ▶

2 Lower Cabinet 40" 3d / Basin Kubic 80" 2 bowl / 2 Backlit Mirror / Open Cabinet 16"

2 Bajo 100 3C / Encimera Kubic 201 2s / 2 Espejo Retro / Estantería 40

2 Sous Vasque 100 3T / Plan Kubic 201 2v / 2 Miroir Retro / Etagère 40









#### ▲ BARCELONA · 32" / 80 cm

Lower Cabinet 32" 3d + Set 4 legs / Basin Rondo / Backlit Mirror / Tall Side Cabinet

Bajo 80 3C + Juego 4 patas / Encimera Rondo/ Espejo Retro / Armario Sous Vasque 80 3T + Set 4 pieds / Plan Rondo / Mitoir Retro