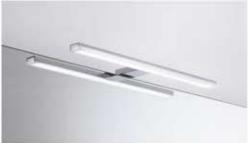

#### BARCELONA · 32" / 80 cm▶

Lower Cabinet 32" 2d / Basin kubic / Smooth Mirror / Tall Side Cabinet / Light fixture

Bajo 80 2C / Encimera kubic / Espejo Liso / Armario / Aplique Sous Vasque 80 2T / Plan kubic / Miroir Lise / Colonne / Applique