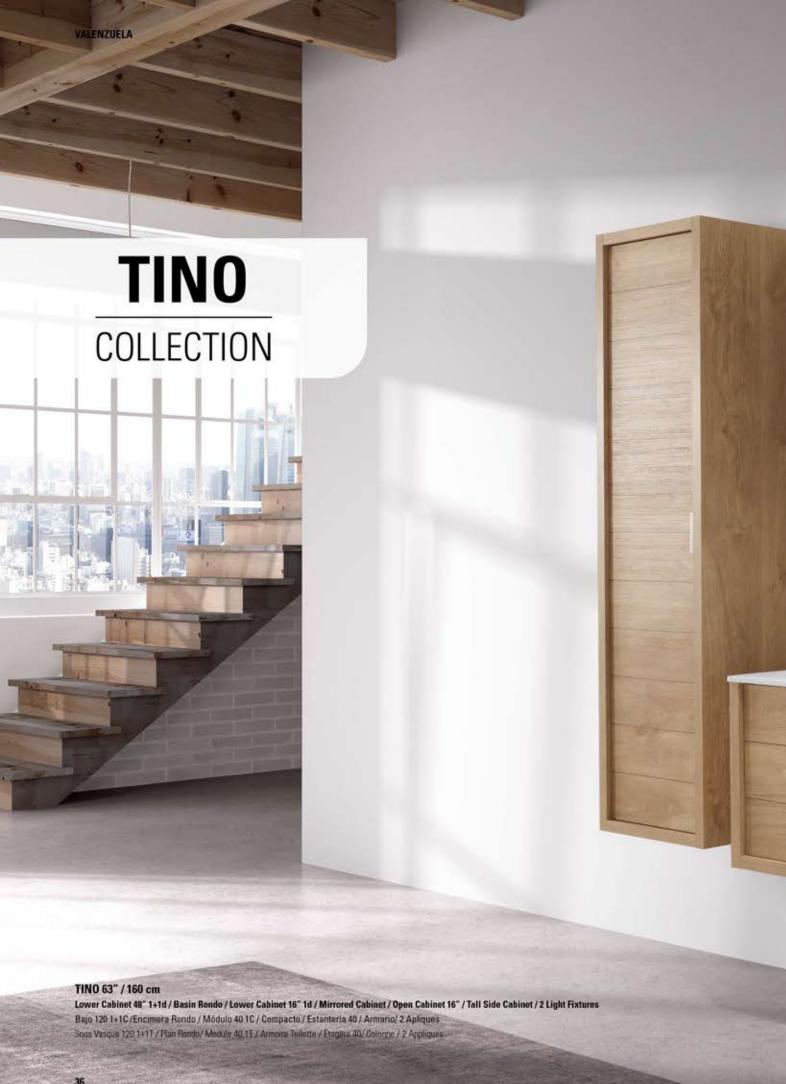

Bajo 80 2C / Encimera Rondo / Espejo Liso / Módulo 40 1C / Armario / Aplique Sous Vasque 80 2T / Plan Rondo / Miroir Lise / Module 40 1T / Colonne / Applique

#### MIRRORS · ESPEJOS · MIROIRS



Smooth Mirror Espejo Liso Miroir Lise



Backlit Mirror Espejo Retro Miroir Retro



Mirrored Cabinet 3D soft close, central mirror inside Compacto 3P con amortiguador, espejo central interior Armoire Toilette 3P · Amortisseur, miroir central interieur

### FINISHES · ACABADOS · FINITIONS



White glossy Blanco brillante Blanc brillant



Walnut Nogal Noyer



Cloud Nube Nuage



White glossy / Walnut Blanco brillante / Nogal Blanc brillant / Noyer



Walnut / White glossy Nogal / Blanco brillante Noyer / Blanc brillant



Cloud / White glossy Nube / Blanco brillante Nuage / Blanc brillant













Oak Tall Side Cabinet - Armario Roble - Colonne Chêne

## TINO 32" / 80 cm ►

Lower Cabinet 32" 1+1d / Basin Rondo / Framed Backlit Mirror / Tall Side Cabinet

Bajo 80 1+1C / Encimera Rondo / Espejo Marco Retro / Armario

Sous Vasque 80 1+1T / Plan Rondo / Miroir Cadre Retro / Colonne







### ▲ TINO 79" / 200 cm

2 Lower Cabinet 32" 1+1d / 2 Basin Kubic / Lower Cabinet 16" 1d / 2 Mirrored Cabinet / Open Cabinet 16" / 2 Light Fixtures

2 Bajo 80 1+1C/2 Encimera Kubic / Módulo 40 1C / 2 Compacto / Estantería 40 / 2 Apliques 2 Sous Vasque 80 1+1T / 2 Plan Kubic / Module 40 1T / 2 Armoire Toilette / Etagère 40 / 2 Appliques

■ Oak Mirrored Cabinet 32" - Compacto 80 Roble - Armoire Toilette 80 Chêne



### TINO 48" / 120 cm A

#### Lower Cabinet 48" 1+1d with Wood Top / Basin / Framed