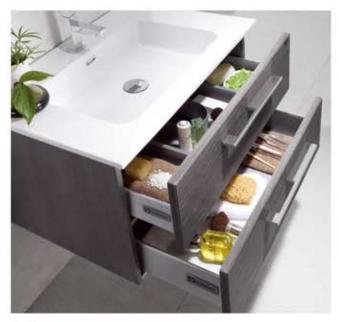

#### BARCELONA · 32" / 80 cm▶

Lower Cabinet 32" 2d / Basin kubic / Smooth Mirror / Tall Side Cabinet / Light fixture

Bajo 80 2C / Encimera kubic / Espejo Liso / Armario / Aplique Sous Vasque 80 2T / Plan kubic / Miroir Lise / Colonne / Applique