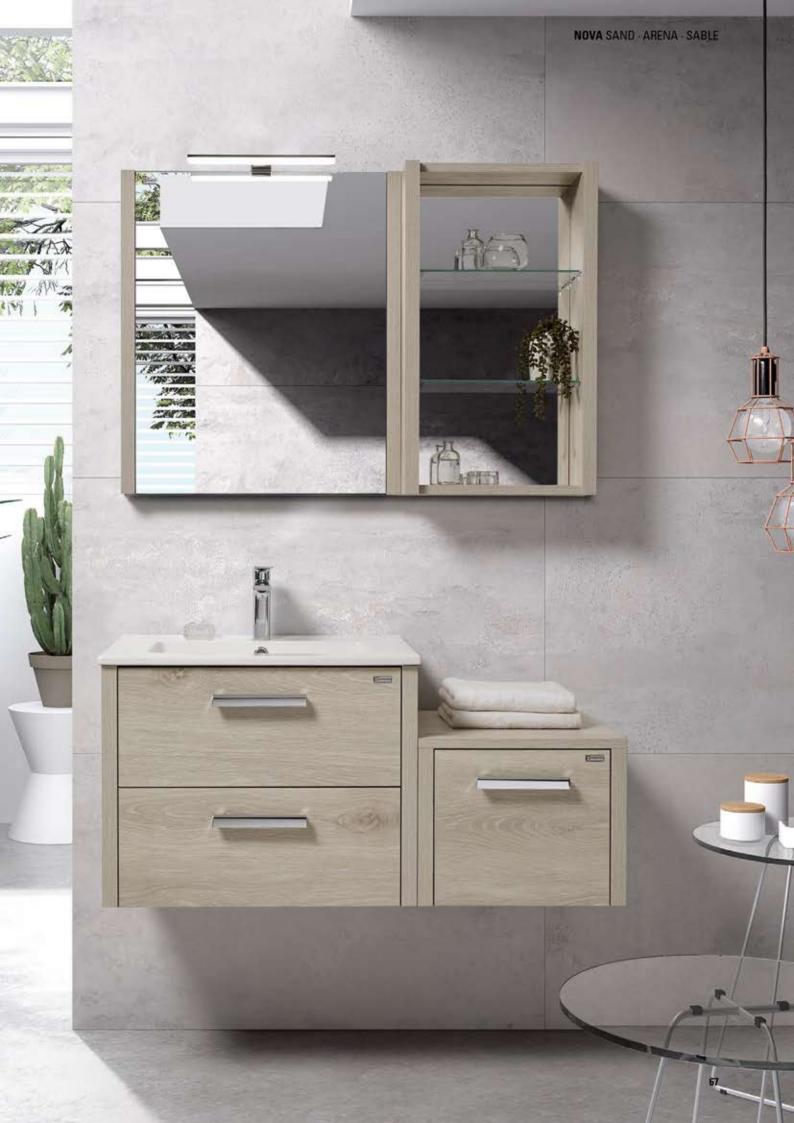

l) Tiroir Supérieur Métallique, avec amortisseur (optionnel)



Lower Metal Drawer, soft close hardware (optional) Cajón inferior Metálico, con amortiguador (opcional) Tiroir inférieur Métallique, avec amortisseur (optionnel)



Top Wood Drawer, soft close hardware Cajón Superior Madera, con amortiguador Tiroir Supérieur Bois, avec amortisseur



Lower Wood Drawer, soft close hardware Cajón inferior Madera, con amortiguador Tiroir inférieur Bois, avec amortisseur







Open Cabinet - Estantería - Niche / Étagère 🔺



Lower Cabinet 24" 2d / Basin Elis / Smooth Mirror / Lower Cabinet 16" 1d / Open Cabinet 16" / Light Fixture
Bajo 60 2C / Encimera Elis / Espejo Liso / Módulo 40 1C / Estantería 40 / Aplique
Sous Vasque 60 2T / Plan Elis / Miroir Lise / Module 40 1T / Etagère 40 / Applique







Lower Cabinet 2 doors - Bajo 2 puertas - Sous vasque 2 portes ▲

## NOVA 32" / 80 cm ►

Lower Cabinet 32" 2D / Basin Elis / Smooth Mirror / Tall Side Cabinet / Light Fixture

Bajo 80 2p / Encimera Elis/ Espejo Liso / Armario / Aplique Sous Vasque 80 2p / Plan Elis / Miroir Lise / Colonne / Applique











▲ Metal drawer (Optional) - Cajón metálico (Opcional) - Tiroir métallique (Optionnel)

NOVA 32" / 80 cm Lower Cabinet 32" 2d / Basin Elis / Smooth Mirror / Light fixture

Bajo 80 2C / Encimera Elis/ Espejo Liso / Aplique Sóus Vasque 80 2T / Plan Elis / Miroir Lisa / Applique



## NOVA 48" / 120 cm ►

Lower Cabinet 48" 2d / Basin Elis 2 bowl / Smoth Mirror / 2 Light Fixture

Bajo 120 2C / Encimera Elis 2s / Espejo Liso / 2 Aplique Sous Vasque 120 2T / Plan Elis 2v / Mirair Lise /