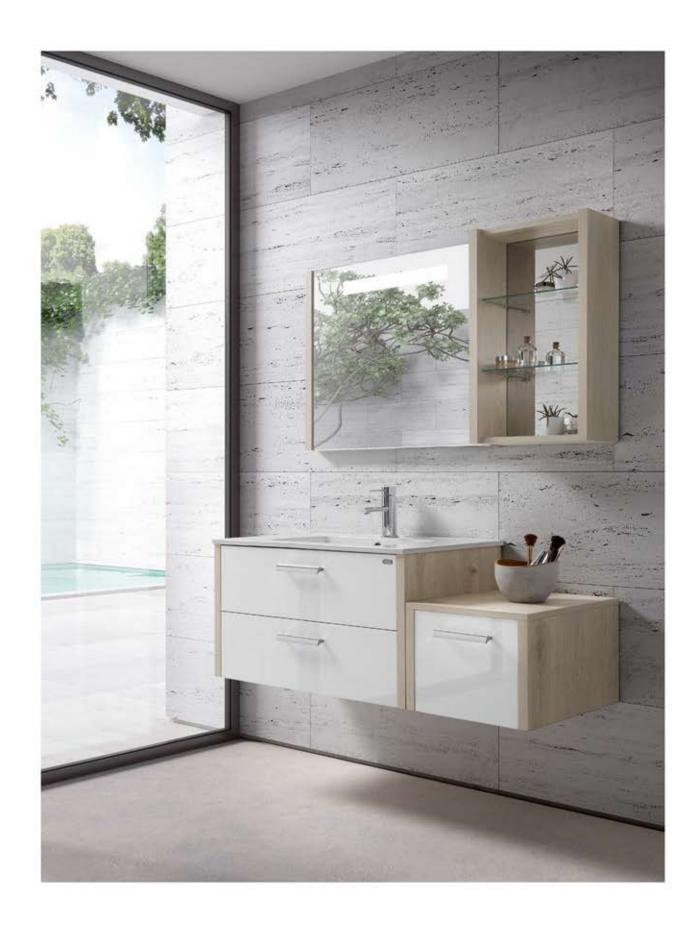

2 doors - Bajo 2 puertas - Sous vasque 2 portes ▲

## NOVA 32" / 80 cm ►

Lower Cabinet 32" 2D / Basin Elis / Smooth Mirror / Tall Side Cabinet / Light Fixture

Bajo 80 2p / Encimera Elis/ Espejo Liso / Armario / Aplique Sous Vasque 80 2p / Plan Elis / Miroir Lise / Colonne / Applique











▲ Metal drawer (Optional) - Cajón metálico (Opcional) - Tiroir métallique (Optionnel)

NOVA 32" / 80 cm Lower Cabinet 32" 2d / Basin Elis / Smooth Mirror / Light fixture

Bajo 80 2C / Encimera Elis/ Espejo Liso / Aplique Sóus Vasque 80 2T / Plan Elis / Miroir Lisa / Applique



## NOVA 48" / 120 cm ►

Lower Cabinet 48" 2d / Basin Elis 2 bowl / Smoth Mirror / 2 Light Fixture

Bajo 120 2C / Encimera Elis 2s / Espejo Liso / 2 Aplique Sous Vasque 120 2T / Plan Elis 2v / Mirair Lise / 2 Applique









▲ NOVA 40" / 100 cm

Lower Cabinet 24" 2d / Basin Elis / Backlit Mirror / Lower Cabinet 16" 1d / Open Cabinet 16"

Bajo 60 2C / Encimera Elis / Espejo Retro/ Módulo 40 1C / Estantería 40 Seus Vasque 60 2T / Plan Elis / Miroir Retro / Módule 40 1T / Etagère 40



#### NOVA 63" / 160 cm ▲

2 Lower Cabinets 32" 2d / Basin Kubic 64" 2 bowl / 2 Smoth Mirror / 2 Light Fixture

2 Bajos 80 2C / Encimera Kubic 161 2s / 2 Espejo Liso / 2 Aplique

2 Sous Vasques 80 2T / Plan Kubic 161 2v / 2 Miroir Lise / 2 Applique





▲ Basin Kubic 64" 2 bowl - Encimera 161 25 Kubic - Plan 161 2v Kubic





▲ Tall Side Cabinet - Armario - Colonne

■ NOVA 24" / 60 cm

Lower Cabinet 24" 2d / Basin Elis / Smooth Mirror / Tall Side Cabinet / Light fixture

Bajo 60 2C / Encimera Elis/ Espejo Liso / Armario / Aplique