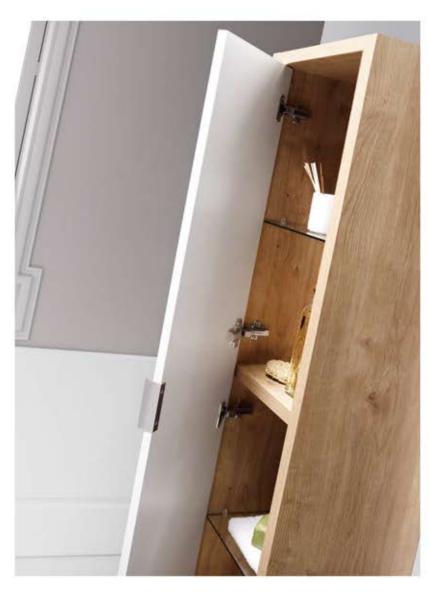

Cabinet 16" 1d /2 Light fixtures

Bajo 80 1+1C / Encimera Kubic / Espejo Marco Liso / Módulo colgar 1P / Módulo 40 1C / 2 Apliques Sous Vasque 80 1+1T / Plan Kubic / Miroir Cadre Lise / Module Haut 1P / Module 40 1T / 2 Appliques





## TINO 24" / 60 cm Lower Cabinet 24" 1+1d / Basin / Framed Smooth Mirror / 2 Lower Cabinet 16" 1d / Light fixture Bajo 60 1+1C / Encimera / Espejo Marco Liso / 2 Módulo 40 1C / Aplique

Sous Vasque 60 1+1T / Plan / Miroir Cadre Lise / 2 Module 40 1T / Applique



TINO 48" / 120 cm A

2 Lower Cabinet 24" 1+1d / Basin Rondo 2 bowl / Framed Smooth Mirror / 2 Tall Side Cabinet / 2 Light Fixtures

2 Bajo 60 1+1C / Encimera 2s Rondo / Espejo Marco Liso / 2 Armario / 2 Apliques

2 Sous Vasque 60 1+1T / Plan 2v Rondo / Miroir Cadre Lise / 2 Colonne / 2 Appliques





▲ Tall Side Cabinet White - Armario blanco - Colonne blanche



Basin Kubic 64" 2 bowl - Encimera 161 2s Kubic - Plan 161 2v Kubic 🛕







▲ TINO 95" / 240 cm

2 Lower Cabinet 32" 1+1d / Basin Kubic 64" 2 bowl / 2 Framed Backlit Mirror / 2 Lower Cabinet 16" 1d

2 Bajo 80 1+1C / Encimera 161 2s Kubic / 2 Espejo Marco Retro / 2 Módulo 40 1C

2 Sous Vasque 80 1+1T / Plan 161 2v Kubic / 2 Miroir Cadro Retro / 2 Module 40 1T



TINO 32" / 80 cm ▲

Lower Cabinet 32" 1+1d / Basin Rondo / Framed Smooth Mirror / 2 Lower Cabinet 16" 1d / 2 Small Side Cabinet / Light fixture

Bajo 80 1+1C / Encimera Rondo / Espejo Marco Liso / 2 Módulo 40 1C / 2 Módulo Colgar 1P / Aplique
Sous Vasque 80 1+1T / Plan Rondo / Miroir Cadre Lise / 2 Module 40 1T / 2 Module Haut 1p / Applique





▲ Small Side Cabinet -