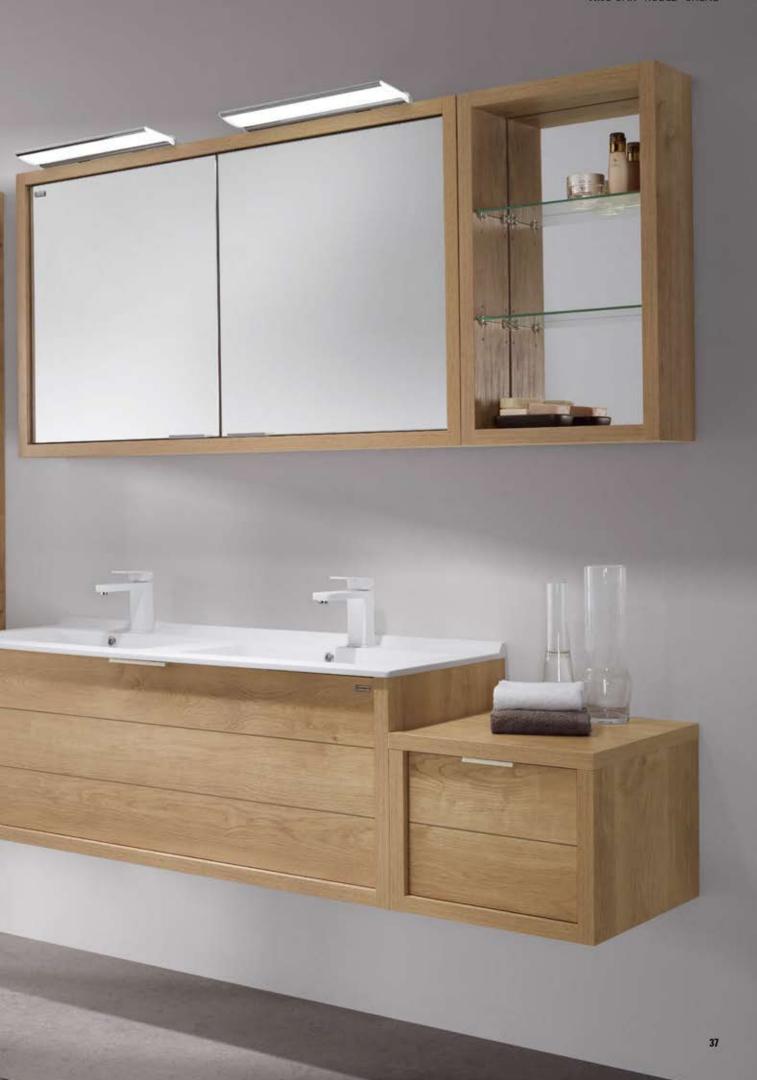

ajo 80 2C / Encimera Rondo / Espejo Liso / Módulo 40 1C / Armario / Aplique Sous Vasque 80 2T / Plan Rondo / Miroir Lise / Module 40 1T / Colonne / Applique

#### MIRRORS · ESPEJOS · MIROIRS



Smooth Mirror Espejo Liso Miroir Lise



Backlit Mirror Espejo Retro Miroir Retro



Mirrored Cabinet 3D soft close, central mirror inside Compacto 3P con amortiguador, espejo central interior Armoire Toilette 3P · Amortisseur, miroir central interieur

### FINISHES · ACABADOS · FINITIONS



White glossy Blanco brillante Blanc brillant



Walnut Nogal Noyer



Cloud Nube Nuage



White glossy / Walnut Blanco brillante / Nogal Blanc brillant / Noyer



Walnut / White glossy Nogal / Blanco brillante Noyer / Blanc brillant



Cloud / White glossy Nube / Blanco brillante Nuage / Blanc brillant













Oak Tall Side Cabinet - Armario Roble - Colonne Chêne

## TINO 32" / 80 cm ►

Lower Cabinet 32" 1+1d / Basin Rondo / Framed Backlit Mirror / Tall Side Cabinet

Bajo 80 1+1C / Encimera Rondo / Espejo Marco Retro / Armario

Sous Vasque 80 1+1T / Plan Rondo / Miroir Cadre Retro / Colonne







### ▲ TINO 79" / 200 cm

2 Lower Cabinet 32" 1+1d / 2 Basin Kubic / Lower Cabinet 16" 1d / 2 Mirrored Cabinet / Open Cabinet 16" / 2 Light Fixtures

2 Bajo 80 1+1C/2 Encimera Kubic / Módulo 40 1C / 2 Compacto / Estantería 40 / 2 Apliques 2 Sous Vasque 80 1+1T / 2 Plan Kubic / Module 40 1T / 2 Armoire Toilette / Etagère 40 / 2 Appliques

■ Oak Mirrored Cabinet 32" - Compacto 80 Roble - Armoire Toilette 80 Chêne



### TINO 48" / 120 cm A

#### Lower Cabinet 48" 1+1d with Wood Top / Basin / Framed Ba