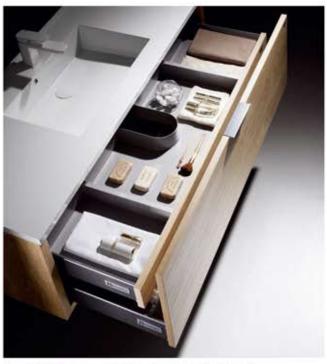

Basin Rondo / Framed Smooth Mirror / 2 Lower Cabinet 16" 1d / 2 Small Side Cabinet / Light fixture

Bajo 80 1+1C / Encimera Rondo / Espejo Marco Liso / 2 Módulo 40 1C / 2 Módulo Colgar 1P / Aplique
Sous Vasque 80 1+1T / Plan Rondo / Miroir Cadre Lise / 2 Module 40 1T / 2 Module Haut 1p / Applique





▲ Small Side Cabinet - Módulo 40 1p blanco - Module 40 haut 1p blanc

# MIRRORS · ESPEJOS · MIROIRS



Framed Smooth Mirror Espejo Marco Liso Miroir Cadre Lise



Framed Backlit Mirror Espejo Marco Retro Miroir Cadre Retro



Mirrored Cabinet 2D soft close Compacto 2P con amortiguador Armoire Toilette 2P Avec Amortisseur

# FINISHES · ACABADOS · FINITIONS



Tino Oak Tino Roble Tino Chêne



Tino Oak/White Soft Tino Roble/Blanco Mate Tino Chêne/Blanc Mat

## **DRAWERS** · CAJONES · TIROIRS



Top Metal Drawer, soft close hardware (optional) Cajón Superior Metálico, con amortiguador (opcional) Tiroir Supérieur Métallique, avec amortisseur (optionnel)



Lower Metal Drawer, soft close hardware (optional) Cajón inferior Metálico, con amortiguador (opcional) Tiroir inférieur Métallique, avec amortisseur (optionnel)



Top Wood Drawer, soft close hardware Cajón Superior Madera, con amortiguador Tiroir Supérieur Bois, avec amortisseur



Lower Wood Drawer, soft close hardware Cajón inferior Madera, con amortiguador Tiroir inférieur Bois, avec amortisseur







Open Cabinet - Estantería - Niche / Étagère 🔺



Lower Cabinet 24" 2d / Basin Elis / Smooth Mirror / Lower Cabinet 16" 1d / Open Cabinet 16" / Light Fixture
Bajo 60 2C / Encimera Elis / Espejo Liso / Módulo 40 1C / Estanterí