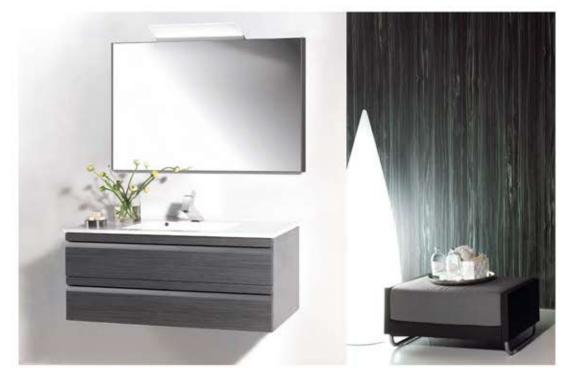

acklit Mirror Espejo Retro Miroir Retro

# FINISHES · ACABADOS · FINITIONS



Sand Arena Sable



Sand White glossy Arena Blanco brillante Sable Blanc brillant



Moon Luna Lune



Moon White glossy Luna Blanco brillante Lune Blanc brillant

# **DRAWERS** · CAJONES · TIROIRS















Tall Side Cabinet White - Armario Blanco - Colonne Blanc





SOLCO-3 · 48" / 120 cm ▲







▲ SOLCO-3 · 32" /80 cm
Lower Cabinet 3d 32" / Basin Elis / Smooth Mirror / Light Fixture
Bajo 3C. 80 / Encimera Elis / Espejo Liso / Aplique
Sous Vasque 3T. 80 / Plan Elis / Mirroir Lise / Applique



SOLCO-2 · 32" / 80 cm ▲
Lower Cabinet 2d 32" / Basin Kubic / Backlit Mirror / Tall Side Cabinet

Bajo 2C, 80 / Encimera Kubic / Espejo Retro / Armario Sous Vasque 2T, 80 / Plan Kubic / Mirpir Retro / Colonnie







▲ SOLCO-2 · 40" / 100 cm
Lower Cabinet 2d 40" / Basin Kubic / Smooth Mirror / Light Fixture
Bajo 2C. 100 / Encimera Kubic / Espejo Liso / Aplique
Sous Vasque 2T. 100 / Plan Kubic / Mirroir Lise / Applique





▲ SOLCO-3 · 32" / 80 cm

Lower Cabinet 3d 32" / Basin Elis / Backlit Mirror / 2 Tall Side Cabinet

Bajo 3C. 80 / Encimera Elis / Espejo Retro / 2 Armario

Sous Vasque 3T. 80 / Plan Elis / Miroir Retro / 2 Colonne







▲ SOLCO-2 · 48" /120 cm
Lower Cabinet 2d 48" / Basin Kubic 2 bowl / 2 Mirror Liso / 2 Light Fixture / Tall Side Cabinet
Bajo 2C. 120 / Encimera 2s Kubic / 2 Espejo Liso / 2 Aplique / Armario
Sous Vasque 2T. 120 / Plan 2v Kubic / 2 Mirroir Lise / 2 Applique / Colonne



SOLCO-3 · 40" / 100 cm ▲ Lower Cabinet 3d 40" / Basin / Mirror Retro

Bajo 3C. 100 / Encimera / Es