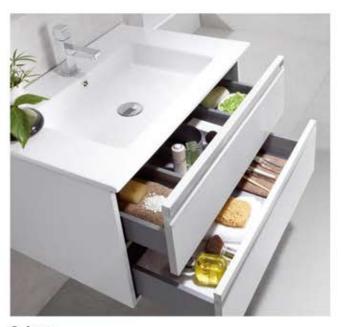

#### BARCELONA · 32" / 80 cm▶

Lower Cabinet 32" 2d / Basin kubic / Smooth Mirror / Tall Side Cabinet / Light fixture

Bajo 80 2C / Encimera kubic / Espejo Liso / Armario / Aplique Sous Vasque 80 2T / Plan kubic / Miroir Lise / Colonne / Applique