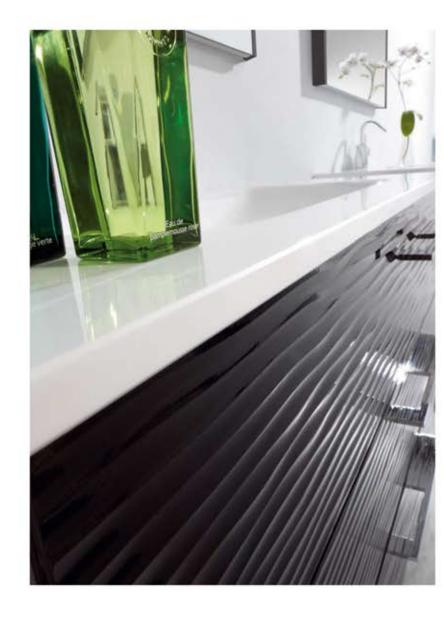

0 cm
Lower Cabinet 2d 32" / Basin Kubic / Smooth Mirror / Light Fixture / 2 Small Side Cabinet
Bajo 2C. 80 / Encimera Kubic / Espejo Liso / Aplique / 2 Módulo
Sous Vasque 2T. 80 / Plan Kubic / Miroir Lise/ Applique / 2 Module





▲ Top Wood Drawer, soft close hardware Cajón Superior Madera, con amortiguador Timir Supérieur Bois, avec amortisseur





DUNE-2 · 48" / 120 cm ▲

Lower Cabinet 2d 48" / Basin Kubic / Smooth Mirror / Light Fixture / 3 Small Side Cabinet

Bajo 2T 120 / Encimera Kubic / Espejo Liso / Aplique / 3 Módulo

Sous Vasque 2T. 120 / Plan Kubic / Miroir Lise / Applique / 3 Module





DUNE-3 · 48" / 120 cm ▲ 2 Lower Cabinet 3d 48" / 2 Basin Rondo / 2 Backlit Mirror

2 Bajo 3C. 120 / 2 Encimera Rondo / 2 Espejo Retro 2 Sous Vasque 3T. 120 / 2 Plan Rondo / 2 Miroir Retro





## MIRRORS · ESPEJOS · MIROIRS



Smooth Mirror Espejo Liso Miroir Lise



Backlit Mirror Espejo Retro Miroir Retro



Mirrored Cabinet 3D soft close, central mirror inside Compacto 3P con amortiguador, espejo central interior Armoire Toilette 3P - Amortisseur, miroir central interieur

## FINISHES · ACABADOS · FINITIONS



Dune Black glossy Dune Negro brillante Dune Noir brillant



Dune White glossy Dune Blanco brillante Dune Blanc brillant



Dune Grey Dune Gris Dune Gris

### 2 DRAWERS · 2 CAJONES · 2 TIROIRS



Solco-2 Wood Drawer, soft close hardware Cajón Madera, con amortiguador Tiroir Bois, avec amortisseur



Dune-2 Metal Drawer, soft close hardware Cajón Metálico, con amortiguador Tiroir Métallique, avec amortisseur

### 3 DRAWERS - 3 CAJONES - 3 TIROIRS



Solco-3 Wood Drawer