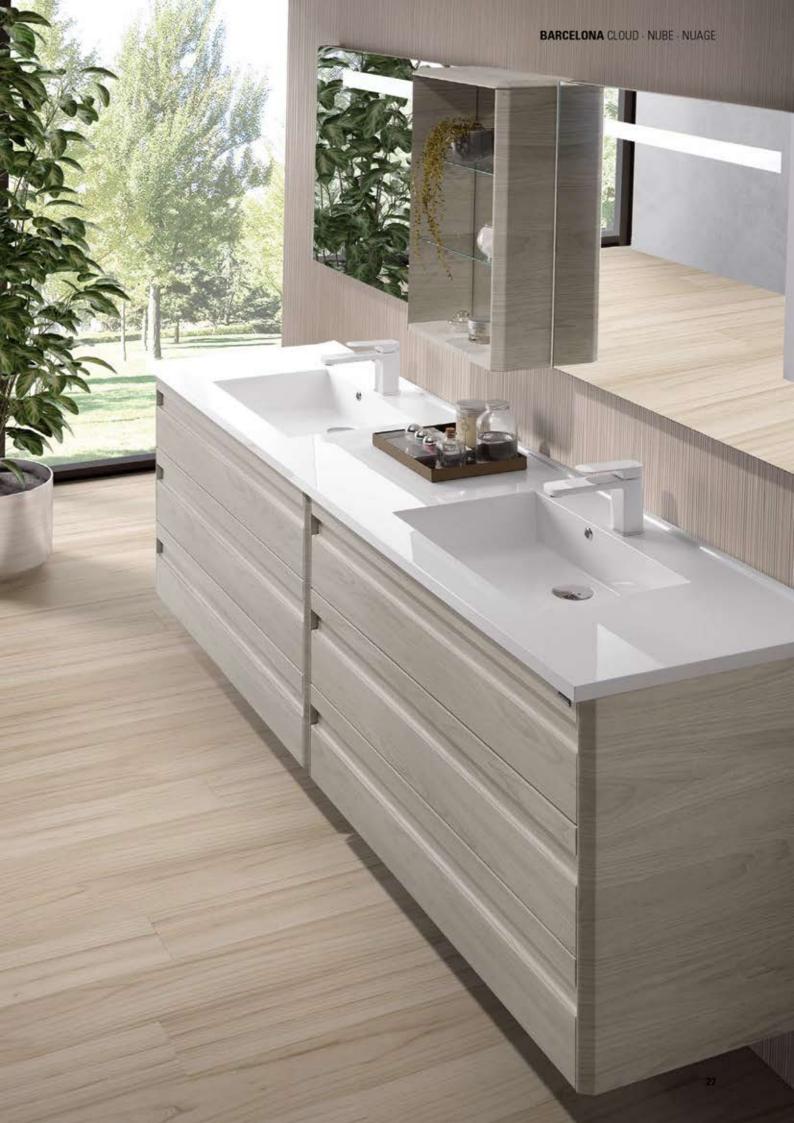

#### ▲ BARCELONA · 63" / 160 cm

2 Lower Cabinets 32" 2d / Basin Kubic 64" 2 bowl / 2 Mirrored Cabinet / 2 Tall Side Cabinet / 2 Light Fixture

2 Bajos 80 2C / Encimera Kubic 161 2s / 2 Compacto / 2 Armario / 2 Aplique

2 Sous Vasques 80 2T / Plan Kubic 161 2v / 2 Armeire Toilette / 2 Colonne / 2 Applique

■ 2 Tall Side Cabinet • 2 Armarios • 2 Colonne

▲ Small Side Cabinet - Módulo 40 1P - Module 40 1P

■ BARCELONA · 40" / 100 cm