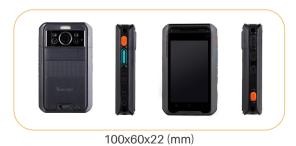

| Power     | Battery         | 3500mAh                                                                                                                                                                               |
|-----------|-----------------|---------------------------------------------------------------------------------------------------------------------------------------------------------------------------------------|
|           | Working Hours   | 720P continues working 10 hours                                                                                                                                                       |
|           | Charging Time   | About 3 hours                                                                                                                                                                         |
| Structure | Weight          | 170g                                                                                                                                                                                  |
|           | Dimension       | 100x60x22 (mm)                                                                                                                                                                        |
|           | Drop Resistance | 2 meters                                                                                                                                                                              |
|           | IP Grade        | IP67                                                                                                                                                                                  |
|           | Working Temp    | -30°C to +55°C                                                                                                                                                                        |
| Network   | 4G Network      | 5G: SA/NSA Sub-6<br>(n1, n3, n41, n77, n78, n79)<br>Compatible with: 4G-TDD<br>(B34/38/39/40/41)<br>4G-FDD<br>(B1/2/3/4/5/7/8/12/17/20)<br>GSM 850/900/1800/1900<br>WCDMA Band1/2/5/8 |
|           | Built-in WIFI   | 802.11 a/b/g/n, support both 2.4G and 5G frequency                                                                                                                                    |
|           | Built-in GPS    | GPS, A-PGS, for GPSlive tracking                                                                                                                                                      |
|           | Bluetooth       | BT5.0, for wireless earphone                                                                                                                                                          |
| Quality   | Certification   | CE, FCC                                                                                                                                                                               |

## DIMENSION & STANDARD ACCESSORIES