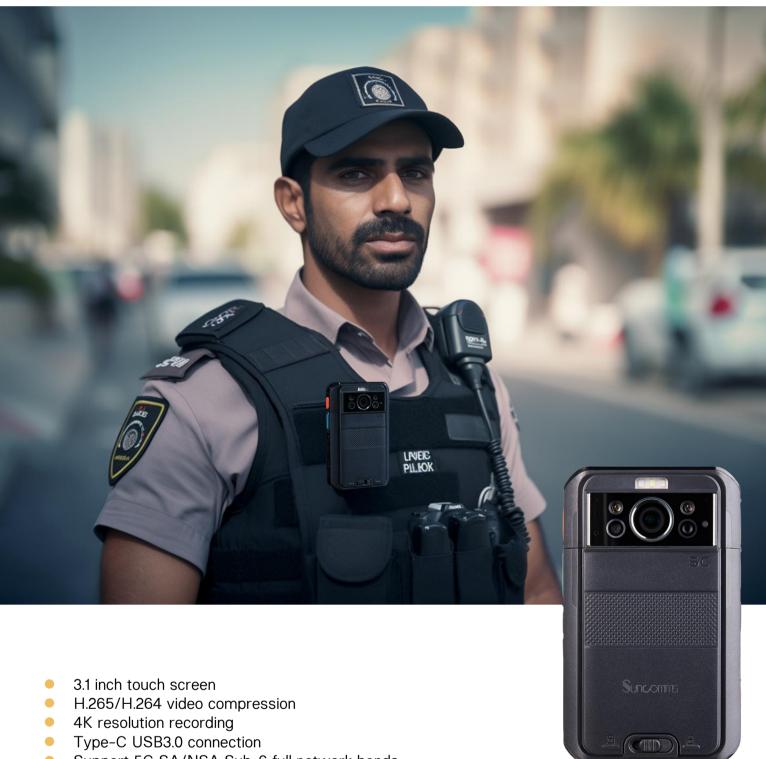

- Support 5G SA/NSA Sub-6 full network bands
- Triple cameras for various applications
- Hot-swappable 3500mAh lithium battery
- Built-in WIFI for uploading
- Built-in GPS for live tracking
- Built-in SOS Button
- Expandable built-in storage up to 256GB
- Support Push to Talk over Cellular (PTToC)

BWC-S5S

5G Intelligent Body Camera

## **SPECIFICATION**

| Main Function | System         | MTK platform, Android 10                           |
|---------------|----------------|----------------------------------------------------|
|               | CPU            | 8 core 64 bit, 2.0GHz 7nm                          |
|               | GPU            | Manhttan 3.0:40fps(peak)                           |
|               | Memory         | 4G+64GB                                            |
|               | Lens&Sensor    | 12M CMOS sensor,<br>120 degree wide-angle          |
|               | Screen         | 3.1 inch color touch screen                        |
|               | External Port  | Support Type-C USB3.0                              |
|               | Storage        | 64GB(Built-in Flash)<br>Up to 256GB                |
| Video         | Resolution     | 4K30FPS, 2K30FPS, 1080P30FPS, 720P30FPS, 480P30FPS |
|               | Compression    | H.265/H.264,<br>video format is MP4                |
|               | Video Clip     | Configurableoptions, such as 10,20,30 minutes      |
|               | Pre-recording  | Up to 60 seconds.                                  |
|               | Post-recording | 10s to 30mins configurable                         |
| Snapshot      | Picture        | 42Mega interpolation maximum                       |
|               | Picture Format | JPEG                                               |
| Night Vision  | Distance       | Up to 10 meters                                    |
|               | IR Switch      | Auto or manual                                     |
|               | Flashing Light | Support white light, blue and red flashing light   |