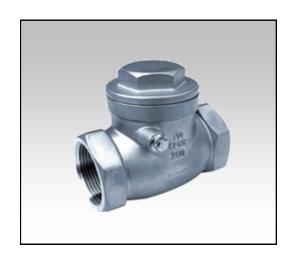

## STAINLESS STEEL SWING CHECK VALVE **BSP THREADED 15 - 50MM MODEL - SS2030**

## **FEATURES AND BENEFITS**

- For Industrial, Chemical & General Applications
- 316 S/S Construction
- Threaded BSPT Ends
- **Investment Cast Body**
- Pressure Rating: 200PSI WOG
- Working Temperature: -20°C~200°C
- Testing to API 598