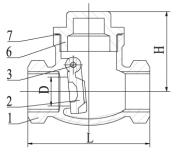

| NO. | PART NAME | MATERIAL       |  |  |
|-----|-----------|----------------|--|--|
| 1   | Body      | ASTM A351-CF8M |  |  |
| 2   | Disc      | ASTM A351-CF8M |  |  |
| 3   | Plug      | SS304          |  |  |
| 4   | Nut       | \$304          |  |  |
| 5   | Gasket    | PTFE           |  |  |
| 6   | Сар       | ASTM A351-CF8M |  |  |
| 7   | Seal      | PTFE           |  |  |

| DIMENSIONS |    |     |    |      |  |
|------------|----|-----|----|------|--|
| DN         | D  | L   | н  | (Kg) |  |
| 15 (½")    | 15 | 65  | 47 | 0.31 |  |
| 20 (¾")    | 20 | 80  | 57 | 0.47 |  |
| 25 (1")    | 25 | 90  | 62 | 0.72 |  |
| 32 (1¼")   | 32 | 103 | 65 | 1.03 |  |
| 40 (1½")   | 40 | 119 | 80 | 1.47 |  |
| 50 (2")    | 50 | 140 | 87 | 2.16 |  |