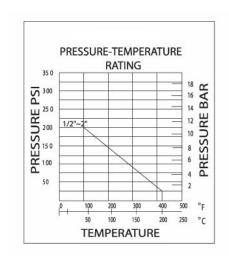

## **FEATURES AND BENEFITS**

- For Industrial, Chemical & General Applications
- 316 S/S Construction
- Threaded BSPT Ends
- **Investment Cast Body**
- Pressure Rating: 200PSI WOG
- Working Temperature: -20°C~200°C
- Testing to API 598