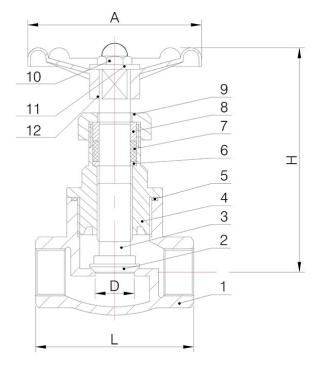

| NO. | PART NAME    | MATERIAL        |  |
|-----|--------------|-----------------|--|
| 1   | Body         | CF8M            |  |
| 2   | Disc         | SS316           |  |
| 3   | Stem         | SS316           |  |
| 4   | Сар          | CF8M            |  |
| 5   | Gasket       | PTFE            |  |
| 6   | Washer       | SS304           |  |
| 7   | Stem Packing | PTFE            |  |
| 8   | Ring         | SS304           |  |
| 9   | Gland Ring   | SS304           |  |
| 10  | Wheel Nut    | SS304           |  |
| 11  | Plate        | SS304           |  |
| 12  | Hand Wheel   | Aluminium Alloy |  |

| DIMENSIONS |    |     |     |    |      |  |
|------------|----|-----|-----|----|------|--|
| DN         | D  | L   | н   | Α  | Kg   |  |
| 15         | 15 | 67  | 79  | 65 | 0.37 |  |
| 20         | 20 | 75  | 91  | 77 | 0.49 |  |
| 25         | 25 | 85  | 106 | 77 | 0.66 |  |
| 32         | 32 | 101 | 125 | 97 | 1.16 |  |
| 40         | 40 | 115 | 136 | 97 | 1.44 |  |
| 50         | 50 | 136 | 146 | 97 | 2.16 |  |