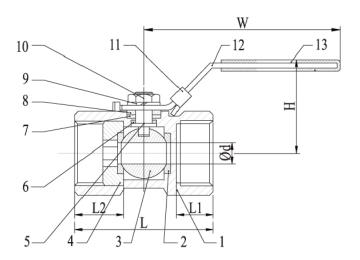

| DIMENSIONS |      |    |      |     |      |      |     |      |
|------------|------|----|------|-----|------|------|-----|------|
| DN         | d    | L  | Н    | W   | L1   | L2   | N.M | Kg   |
| 8 (¼")     | 5    | 40 | 32   | 68  | 11.5 | 15.2 | 4   | 0.06 |
| 10 (3/8")  | 7    | 45 | 33   | 68  | 13.2 | 15.6 | 4   | 0.09 |
| 15 (½")    | 9.5  | 56 | 42   | 95  | 17.5 | 22.0 | 6   | 0.15 |
| 20 (¾")    | 12.5 | 59 | 45   | 95  | 16.6 | 22.1 | 6   | 0.22 |
| 25 (1")    | 15   | 71 | 48   | 95  | 20.1 | 26.0 | 8   | 0.36 |
| 32 (1¼")   | 20   | 76 | 58.3 | 106 | 19.8 | 27.6 | 10  | 0.55 |
| 40 (1½")   | 25   | 85 | 67   | 128 | 21.0 | 29.7 | 14  | 0.86 |

130

74.5

99

| NO. | PART NAME     | MATERIAL       |  |  |  |
|-----|---------------|----------------|--|--|--|
| 1   | Body          | ASTM A351-CF8M |  |  |  |
| 2   | Ball Seat     | PTFE           |  |  |  |
| 3   | Ball          | ASTM A351-CF8M |  |  |  |
| 4   | Сар           | ASTM A351-CF8M |  |  |  |
| 5   | Stem          | AISI 316       |  |  |  |
| 6   | Thrust Washer | PTFE           |  |  |  |
| 7   | Stem Packing  | PTFE           |  |  |  |
| 8   | Washer        | AISI 304       |  |  |  |
| 9   | Spring Washer | AISI 304       |  |  |  |
| 10  | Nut           | AISI 304       |  |  |  |
| 11  | Lock Device   | AISI 304       |  |  |  |
| 12  | Handle        | AISI 304       |  |  |  |
| 13  | Handle Cover  | Plastic        |  |  |  |