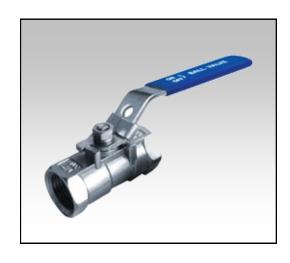

## STAINLESS STEEL 1 PIECE BALL VALVE **LEVER HANDLE 8 - 50MM MODEL - SS2017K**

## **FEATURES AND BENEFITS**

- For Industrial, Chemical & General Applications
- 1Piece 316 S/S Construction
- Threaded BSPT Ends
- Reduced Bore
- Lockable Lever Handle
- **Blowout Proof Stem**
- **Investment Cast Body**
- Pressure Rating:1000PSI WOG
- Working Temperature: -20°C~200°C
- Replacement Seal Kits available
- Available with full 316 S/S components
- Testing to API 598
- Designed according to EN12516