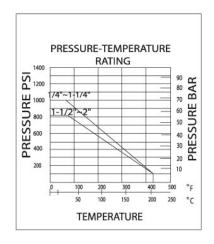

## **FEATURES AND BENEFITS**

- For Industrial, Chemical & General Applications
- 1Piece 316 S/S Construction
- Threaded BSPT Ends
- Reduced Bore
- Lockable Lever Handle
- **Blowout Proof Stem**
- **Investment Cast Body**
- Pressure Rating:1000PSI WOG
- Working Temperature: -20°C~200°C
- Replacement Seal Kits available
- Available with full 316 S/S components
- Testing to API 598
- Designed according to EN12516