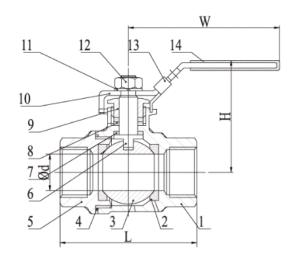

| DIMENSIONS |      |     |    |     |     |      |
|------------|------|-----|----|-----|-----|------|
| DN         | d    | L   | Н  | w   | N.M | Kg   |
| 8 (¼")     | 12.5 | 50  | 49 | 106 | 4   | 0.19 |
| 10 (3/8")  | 12.5 | 50  | 49 | 106 | 4   | 0.19 |
| 15 (½")    | 15   | 56  | 51 | 104 | 5   | 0.26 |
| 20 (¾")    | 20   | 66  | 58 | 116 | 8   | 0.41 |
| 25 (1")    | 25   | 79  | 73 | 148 | 10  | 0.66 |
| 32 (1¼")   | 32   | 91  | 79 | 148 | 14  | 1.00 |
| 40 (1½")   | 38   | 99  | 85 | 182 | 25  | 1.30 |
| 50 (2")    | 50   | 121 | 95 | 182 | 40  | 2.10 |

| NO. | PART NAME     | MATERIAL       |  |  |
|-----|---------------|----------------|--|--|
| 1   | Body          | ASTM A351-CF8M |  |  |
| 2   | Ball Seat     | PTFE           |  |  |
| 3   | Ball          | ASTM A351-CF8M |  |  |
| 4   | Body Gasket   | PTFE           |  |  |
| 5   | Cap           | ASTM A351-CF8M |  |  |
| 6   | Stem          | AISI 316       |  |  |
| 7   | Thrust Washer | PTFE           |  |  |
| 8   | Stem Packing  | PTFE           |  |  |
| 9   | Gland Nut     | AISI 304       |  |  |
| 10  | Handle        | AISI 304       |  |  |
| 11  | Washer        | AISI 304       |  |  |
| 12  | Nut           | AISI 304       |  |  |
| 13  | Lock Device   | AISI 304       |  |  |
| 14  | Handle Cover  | Plastic        |  |  |