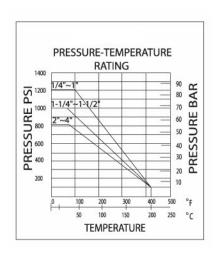

## **FEATURES AND BENEFITS**

- For Industrial, Chemical & General Applications
- 2 Piece 316 S/S Construction
- Threaded BSPT Ends
- **Full Bore**
- Lockable Lever Handle
- **Blowout Proof Stem**
- **Investment Cast Body**
- Pressure Rating:: 1000PSI WOG
- Working Temperature: -20°C~200°C
- Replacement Seal Kits available
- Available with full 316 S/S components
- Testing to API598
- Designed according to EN12516