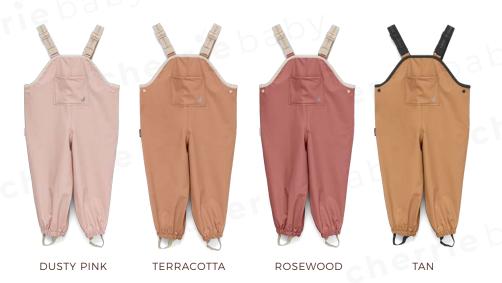

#### PACKABLE DUFFLE BAGS









KAYAK WOLF

FOREST LANDSCAPE







ROSE LANDSCAPE

WINTER FLORAL

TUI





## MINI BACKPACKS



CAMO MOUNTAIN



KAYAK WOLF



FOREST LANDSCAPE



ROSE LANDSCAPE



WINTER FLORAL



#### **KNAPSACKS**



CAMO MOUNTAIN



KAYAK WOLF



FOREST LANDSCAPE



ROSE LANDSCAPE









#### HANGING COSMETIC BAGS









KAYAK WOLF









ROSE LANDSCAPE

WINTER FLORAL

TUI





#### **DRINK BOTTLES**









**WET BAGS** 







FOREST LANDSCAPE



ROSE LANDSCAPE



WINTER FLORAL



## LAPTOP SLEEVES



CAMO MOUNTAIN







## RAIN BOOTS





#### RAIN OVERALLS







#### **CHILLI TRACKSUITS**





### LONG SLEEVE T-SHIRTS



#### **ADVENTURE HOODIES**





#### **BEANIES**



ALPINE BEANIE SOUTHERN BLUE



ALPINE BEANIE ROSEWOOD



WOLF EARS BEANIE TAN



WOLF EARS BEANIE OFF WHITE



WAFFLE BEANIE MOSS



POMPOM BEANIE FOREST SPECKLE



POMPOM BEANIE BLUSH SPECKLE



# **PLAY JACKETS**



CAMO MOUNTAIN

KAYAK WOLF

LAND BEFORE TIME



MOSS

TAN

BLACK

DUSTY PINK



WINTER FLORAL

RAIN DROPS

TUI

crywolf | LAND BEFORE TIME DROP 1 | cherrie baby



# **ADULT JACKETS**







SHOP CRYWOLF AT

# cherriebaby

WEDNESDAY 13.03.2024 9AM QLD TIME | 10AM AEDT