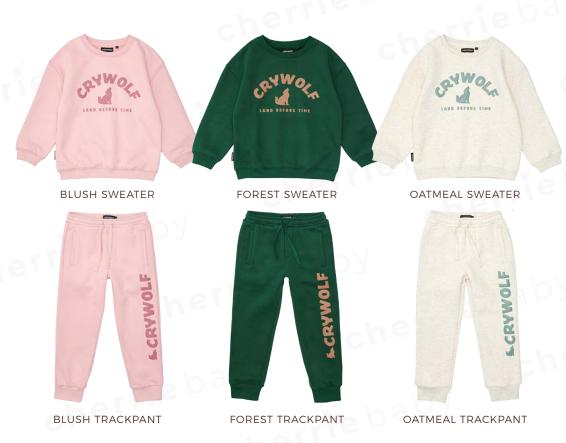

#### PACKABLE DUFFLE BAGS









KAYAK WOLF

FOREST LANDSCAPE







ROSE LANDSCAPE

WINTER FLORAL

TUI





## MINI BACKPACKS



CAMO MOUNTAIN



KAYAK WOLF



FOREST LANDSCAPE



ROSE LANDSCAPE



WINTER FLORAL



#### **KNAPSACKS**



CAMO MOUNTAIN



KAYAK WOLF



FOREST LANDSCAPE



ROSE LANDSCAPE









#### HANGING COSMETIC BAGS









KAYAK WOLF









ROSE LANDSCAPE

WINTER FLORAL

TUI





#### **DRINK BOTTLES**









**WET BAGS** 







FOREST LANDSCAPE



ROSE LANDSCAPE



WINTER FLORAL



## LAPTOP SLEEVES



CAMO MOUNTAIN







## RAIN BOOTS





#### RAIN OVERALLS







#### **CHILLI TRACKSUITS**





### LONG SLEEVE T-SHIRTS



#### **ADVENTURE HOODIES**





#### **BEANIES**



ALPINE BEANIE SOUTHERN BLUE



ALPINE BEANIE ROSEWOOD



WOLF EARS BEANIE TAN



WOLF EARS BEANIE OFF WHITE



WAFFLE BEANIE MOSS



POMPOM BEANIE FOREST SPECKLE



POMPOM BEANIE BLUSH SPECKLE



# **PLAY JACKETS**



CAMO MOUNTAIN

KAYAK WOLF

LAND BEFORE TIME



MOSS

TAN

BLACK

DUSTY PINK



WINTER FLORAL

RAIN DROPS

TUI

crywolf | LAND BEFORE TIME DROP 1 | cherrie baby



# **ADULT JACKETS**







SHOP CRYWOLF AT

# cherriebaby

WEDNESDAY 13.03.2024 9AM QLD TIME | 10AM AEDT