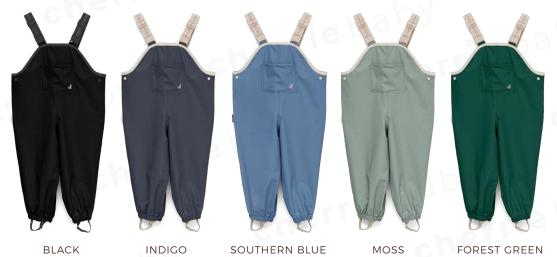

#### PACKABLE DUFFLE BAGS









KAYAK WOLF

FOREST LANDSCAPE







ROSE LANDSCAPE

WINTER FLORAL

TUI





## MINI BACKPACKS



CAMO MOUNTAIN



KAYAK WOLF



FOREST LANDSCAPE



ROSE LANDSCAPE



WINTER FLORAL



#### **KNAPSACKS**



CAMO MOUNTAIN



KAYAK WOLF



FOREST LANDSCAPE



ROSE LANDSCAPE









#### HANGING COSMETIC BAGS









KAYAK WOLF









ROSE LANDSCAPE

WINTER FLORAL

TUI





#### **DRINK BOTTLES**









**WET BAGS** 







FOREST LANDSCAPE



ROSE LANDSCAPE



WINTER FLORAL



## LAPTOP SLEEVES



CAMO MOUNTAIN







## RAIN BOOTS





#### RAIN OVERALLS







#### **CHILLI TRACKSUITS**





### LONG SLEEVE T-SHIRTS



#### **ADVENTURE HOODIES**





#### **BEANIES**



ALPINE BEANIE SOUTHERN BLUE



ALPINE BEANIE ROSEWOOD



WOLF EARS BEANIE TAN



WOLF EARS BEANIE OFF WHITE



WAFFLE BEANIE MOSS



POMPOM BEANIE FOREST SPECKLE



POMPOM BEANIE BLUSH SPECKLE



# **PLAY JACKETS**



CAMO MOUNTAIN

KAYAK WOLF

LAND BEFORE TIME



MOSS

TAN

BLACK

DUSTY PINK



WINTER FLORAL

RAIN DROPS

TUI

crywolf | LAND BEFORE TIME DROP 1 | cherrie baby



# **ADULT JACKETS**







SHOP CRYWOLF AT

# cherriebaby

WEDNESDAY 13.03.2024 9AM QLD TIME | 10AM AEDT