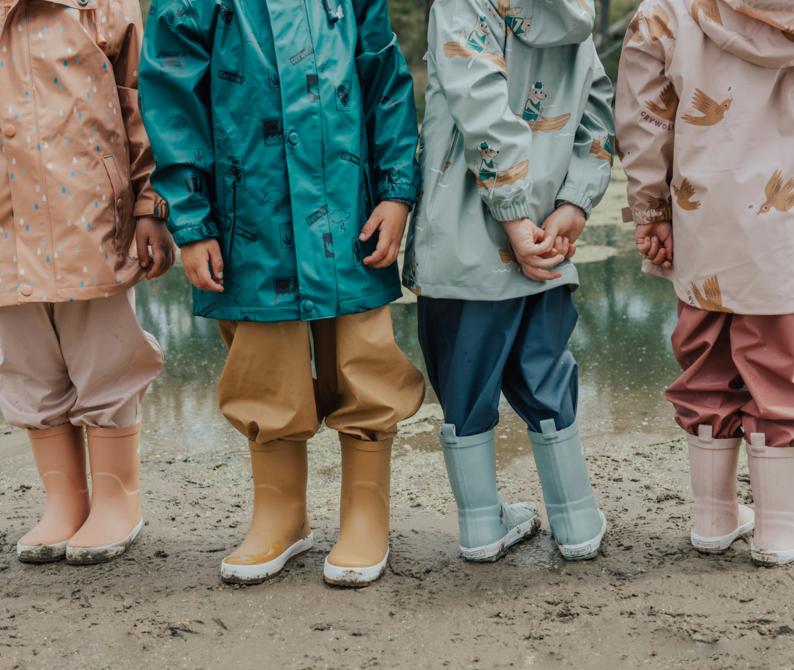

# **PLAY JACKETS**

CAMO MOUNTAIN

KAYAK WOLF

LAND BEFORE TIME

MOSS

TAN

BLACK

DUSTY PINK

WINTER FLORAL

RAIN DROPS

TUI

crywolf | LAND BEFORE TIME DROP 1 | cherrie baby