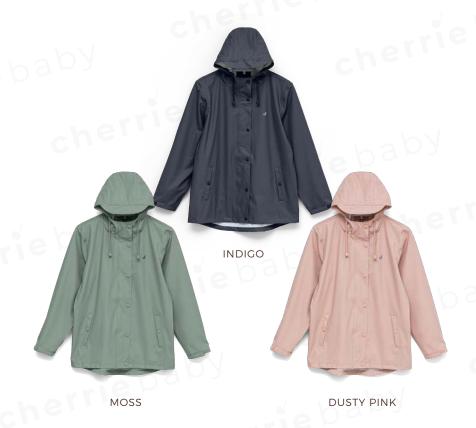

HANGING COSMETIC BAGS









KAYAK WOLF









ROSE LANDSCAPE

WINTER FLORAL

TUI





#### **DRINK BOTTLES**









**WET BAGS** 







FOREST LANDSCAPE



ROSE LANDSCAPE



WINTER FLORAL



## LAPTOP SLEEVES



CAMO MOUNTAIN







## RAIN BOOTS





#### RAIN OVERALLS







#### **CHILLI TRACKSUITS**





### LONG SLEEVE T-SHIRTS



#### **ADVENTURE HOODIES**





#### **BEANIES**



ALPINE BEANIE SOUTHERN BLUE



ALPINE BEANIE ROSEWOOD



WOLF EARS BEANIE TAN



WOLF EARS BEANIE OFF WHITE



WAFFLE BEANIE MOSS



POMPOM BEANIE FOREST SPECKLE



POMPOM BEANIE BLUSH SPECKLE



# **PLAY JACKETS**



CAMO MOUNTAIN

KAYAK WOLF

LAND BEFORE TIME



MOSS

TAN

BLACK

DUSTY PINK



WINTER FLORAL

RAIN DROPS

TUI

crywolf | LAND BEFORE TIME DROP 1 | cherrie baby



# **ADULT JACKETS**







SHOP CRYWOLF AT

# cherriebaby

WEDNESDAY 13.03.2024 9AM QLD TIME | 10AM AEDT