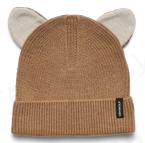

#### **BEANIES**

ALPINE BEANIE SOUTHERN BLUE

ALPINE BEANIE ROSEWOOD

WOLF EARS BEANIE TAN

WOLF EARS BEANIE OFF WHITE

WAFFLE BEANIE MOSS

POMPOM BEANIE FOREST SPECKLE

POMPOM BEANIE BLUSH SPECKLE