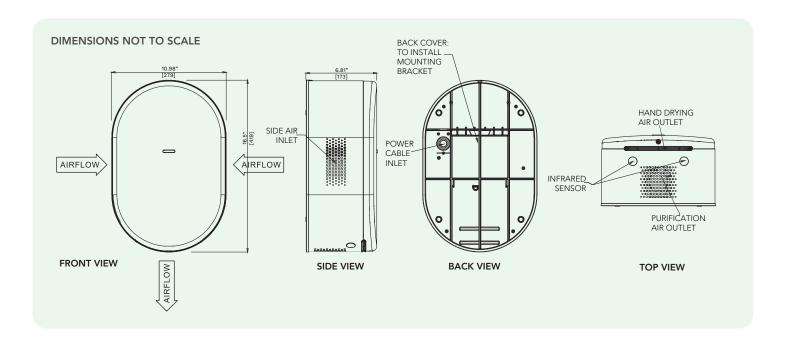

## **SPECIFICATIONS**

| MODEL NUMBER        | HD100-120BL   HD110-240BL                                           |
|---------------------|---------------------------------------------------------------------|
| INPUT VOLTAGE       | 110-120V, 50/60Hz (HD100-120BL)<br>208V-277V, 50/60Hz (HD110-240BL) |
| POWER CONSUMPTION   | 1100 Watts (heating 400 Watts)                                      |
| NOISE               | 79dB(A)                                                             |
| MATERIAL & FINISH   | Titanium, stainless steel                                           |
| DIMENSIONS          | 16.5" x 10.98" x 6.81" (419mm x 279mm x 173mm                       |
| NET WEIGHT          | 14.12 lbs (6.405 kg)                                                |
| HAND DRYER TIME     | 8-12 seconds                                                        |
| AIR VELOCITY        | ≥447 mph (≥200m/s)                                                  |
| HEATING TEMPERATURE | ≤ 127°F (≤ 53°C)                                                    |
| SENSOR DISTANCE     | ≤6.7 in (≤17cm)                                                     |
| IP RATING           | IP23                                                                |
|                     |                                                                     |