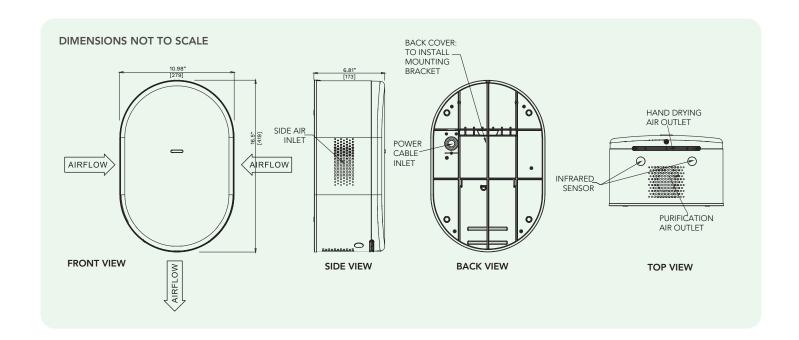

## **SPECIFICATIONS**

| MODEL NUMBER        | HD100-120BL   HD110-240BL                                           |
|---------------------|---------------------------------------------------------------------|
| INPUT VOLTAGE       | 110-120V, 50/60Hz (HD100-120BL)<br>208V-277V, 50/60Hz (HD110-240BL) |
| POWER CONSUMPTION   | 1100 Watts (heating 400 Watts)                                      |
| NOISE               | 79dB(A)                                                             |
| MATERIAL & FINISH   | Titanium, stainless steel                                           |
| DIMENSIONS          | 16.5" x 10.98" x 6.81" (419mm x 279mm x 173mm                       |
| NET WEIGHT          | 14.12 lbs (6.405 kg)                                                |
| HAND DRYER TIME     | 8-12 seconds                                                        |
| AIR VELOCITY        | ≥447 mph (≥200m/s)                                                  |
| HEATING TEMPERATURE | ≤ 127°F (≤ 53°C)                                                    |
| SENSOR DISTANCE     | ≤6.7 in (≤17cm)                                                     |
| IP RATING           | IP23                                                                |