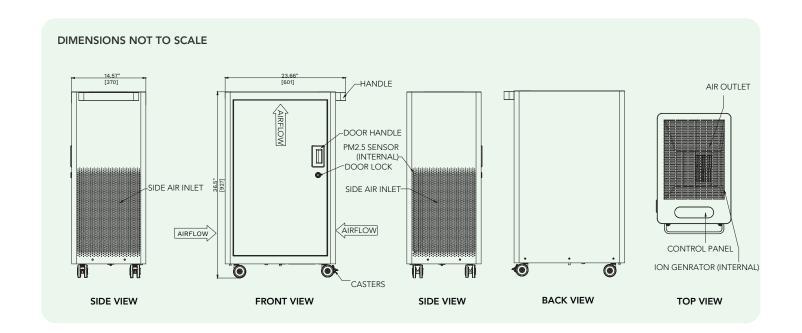

## **SPECIFICATIONS**

| MODEL NUMBER      | CAHP-180WH10CPRO                             |
|-------------------|----------------------------------------------|
| INPUT VOLTAGE     | 100-240 VAC 50/60 Hz                         |
| POWER CONSUMPTION | 230 Watts                                    |
| FAN SPEED         | 3 Levels (1/2/3)                             |
| TIMER             | 4H/8H/12H                                    |
| COMMUNICATIONS    | Wi-Fi enabled; DH Lifelabs App               |
| NOISE             | 43~59 dB                                     |
| MATERIAL & FINISH | Glossy white, stainless steel accents        |
| DIMENSIONS        | 36.50" x 23.66" x 14.57" (927 x 601 x 370 mm |
| NET WEIGHT        | 67.68 lbs (30.7 kg)                          |