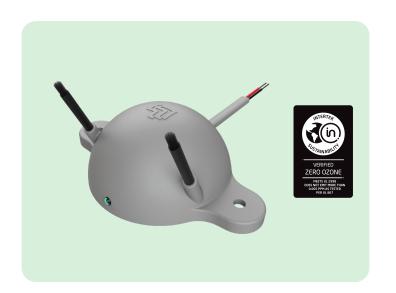

## Sciaire Pro H100/H110 Air Ion Generator

Sciaire Pro H100/H110 is a carbon fibre brush output ionizer that produces positive and negative ions. This unit is highly versatile, as it may be installed in an air handling unit, fan coil unit, PTAC, heat pump and even a ductless split system. The ion generator is self-contained in a potted enclosure which has moulded flanges with mounting holes. It accepts 12-24V DC/AC (H100) or 100-240V AC (H110) without the use of an external power supply.