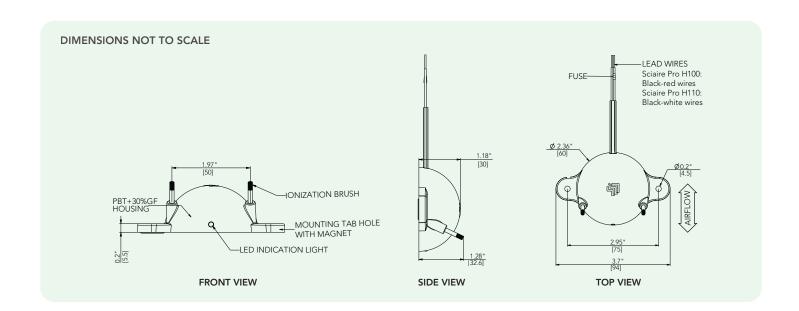

## **SPECIFICATIONS**

| MODEL NUMBER      | H100-24GR   H110-240GR                                                 |
|-------------------|------------------------------------------------------------------------|
| INPUT VOLTAGE     | 12-24V DC/AC (H100-24GR) 50/60 Hz<br>120-240V AC (H110-240GR) 50/60 Hz |
| POWER CONSUMPTION | <1 Watt (H100-24GR)<br><2.2 Watt (H110-240GR)                          |
| INPUT CURRENT     | 60 mA (H100-24GR)<br>30 mA (H110-240GR)                                |
| FUSE RATING       | 250V/ 500 mA                                                           |
| HUMIDITY RANGE    | 0%~85%                                                                 |
| TEMPERATURE RANGE | -4°F to 140°F (-20°C to 60°C)                                          |
| MATERIAL & FINISH | Grey   Polybutylene Terephthalate and Fibreglass                       |
| DIMENSIONS        | 3.70" x 2.36" x 1.18" (94 x 60 x 30 mm)                                |

| LEAD WIRE LENGTH | 39" (1m)                                                                                            |
|------------------|-----------------------------------------------------------------------------------------------------|
| NET WEIGHT       | 0.27 lbs (121 g)                                                                                    |
| AIRFLOW          | Up to 2,400 CFM (6 tons)                                                                            |
| IONIZATION TYPE  | Needlepoint carbon brush                                                                            |
| MOUNTING         | Blower mount using strong magnets and/or screws                                                     |
| SAFETY           | Fuse for surge protection                                                                           |
| INSTALLATION     | Tinned wiring harness                                                                               |
| APPLICATIONS     | Education, health care, animals, self care, shopping, activities, housing                           |
| CERTIFICATION    | ETL, UL867, cETL, UL2998, UL2043,<br>EPA Est. No. 99117-CHN-1, CARB, CE,<br>UKCA, ROHS, REACH, WEEE |