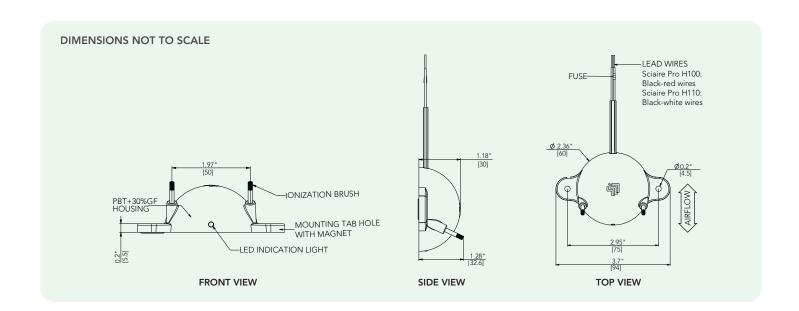

## **SPECIFICATIONS**

| MODEL NUMBER      | H100-24GR   H110-240GR                                                 |
|-------------------|------------------------------------------------------------------------|
| INPUT VOLTAGE     | 12-24V DC/AC (H100-24GR) 50/60 Hz<br>120-240V AC (H110-240GR) 50/60 Hz |
| POWER CONSUMPTION | <1 Watt (H100-24GR)<br><2.2 Watt (H110-240GR)                          |
| INPUT CURRENT     | 60 mA (H100-24GR)<br>30 mA (H110-240GR)                                |
| FUSE RATING       | 250V/ 500 mA                                                           |
| HUMIDITY RANGE    | 0%~85%                                                                 |
| TEMPERATURE RANGE | -4°F to 140°F (-20°C to 60°C)                                          |
| MATERIAL & FINISH | Gray   Polybutylene Terephthalate and<br>Fiberglass                    |
| DIMENSIONS        | 3.70" x 2.36" x 1.18" (94 x 60 x 30 mm)                                |

| LEAD WIRE LENGTH | 39" (1m)                                                                  |
|------------------|---------------------------------------------------------------------------|
| NET WEIGHT       | 0.27 lbs (121 g)                                                          |
| AIRFLOW          | Up to 2,400 CFM (6 tons)                                                  |
| IONIZATION TYPE  | Needlepoint carbon brush                                                  |
| MOUNTING         | Blower mount using strong magnets and/or screws                           |
| SAFETY           | Fuse for surge protection                                                 |
| INSTALLATION     | Tinned wiring harness                                                     |
| APPLICATIONS     | Education, health care, animals, self care, shopping, activities, housing |
| CERTIFICATION    | ETL, UL867, cETL, UL2998, UL2043,<br>EPA Est. No. 99117-CHN-1, CARB       |