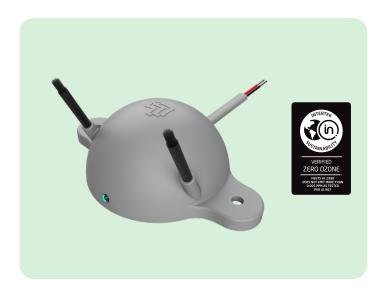

## Sciaire Pro H100/H110 Air Ion Generator

Sciaire Pro H100/H110 is a carbon fiber brush output ionizer that produces positive and negative ions. This unit is highly versatile, as it may be installed in an air handling unit, fan coil unit, PTAC, heat pump and even a ductless split system. The ion generator is self-contained in a potted enclosure which has molded flanges with mounting holes. It accepts 12-24V DC/AC (H100) or 100-240V AC (H110) without the use of an external power supply.

## **SPECIFICATIONS**

| MODEL NUMBER      | H100-24GR   H110-240GR                                                 |
|-------------------|------------------------------------------------------------------------|
| INPUT VOLTAGE     | 12-24V DC/AC (H100-24GR) 50/60 Hz<br>120-240V AC (H110-240GR) 50/60 Hz |
| POWER CONSUMPTION | <1 Watt (H100-24GR)<br><2.2 Watt (H110-240GR)                          |
| INPUT CURRENT     | 60 mA (H100-24GR)<br>30 mA (H110-240GR)                                |
| FUSE RATING       | 250V/ 500 mA                                                           |
| HUMIDITY RANGE    | 0%~85%                                                                 |
| TEMPERATURE RANGE | -4°F to 140°F (-20°C to 60°C)                                          |
| MATERIAL & FINISH | Gray   Polybutylene Terephthalate and<br>Fiberglass                    |
| DIMENSIONS        | 3.70" x 2.36" x 1.18" (94 x 60 x 30 mm)                                |