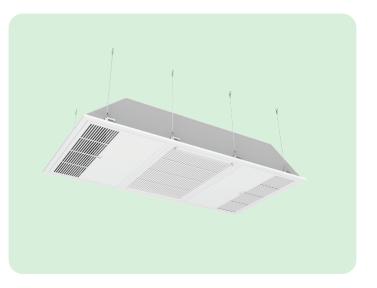

## Sciaire Pro Ceiling Commercial Air Purifier

Introducing the Sciaire Pro Ceiling - a powerful commercial air purifier with bipolar ion generating technology and an H13 true HEPA filter. It efficiently purifies air, removing pollutants as small as 0.1 microns and odours. The bipolar ion generators along with the HEPA filter eliminate secondary pollutants, extend the filter's lifespan, and reduce maintenance costs. The motor circulation system disperses ions for continuous air purification. Clean and purify your space effortlessly with Sciaire Pro Ceiling.