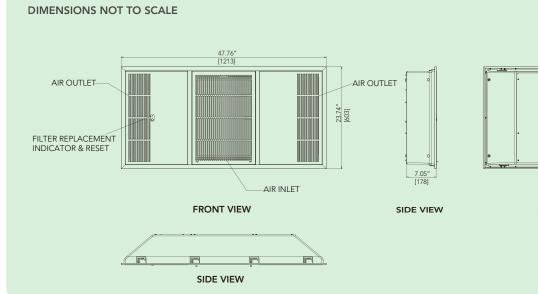

## SPECIFICATIONS

| FAN SPEED         | 2 speeds: high speed & silent mode           |
|-------------------|----------------------------------------------|
| AIR FLOW          | 223CFM (380m <sup>3</sup> /h)                |
| NET WEIGHT        | 23.37 lbs (10.6 kg)                          |
| DIMENSIONS        | 47.76" x 23.74" x 7.05" (1213 x 603 x 178mm) |
| MATERIAL & FINISH | Metal, matte white                           |
| NOISE             | 52dB                                         |
| POWER CONSUMPTION | 38 Watts                                     |
| INPUT VOLTAGE     | 120-277V, 50/60Hz                            |
| MODEL NUMBER      | CAHP-35WH17Pro                               |