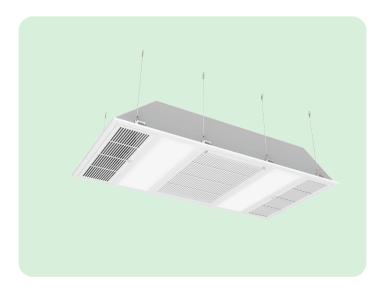

## Sciaire Pro Ceiling Light Commercial Air Purifier with Lighting

Introducing the Sciaire Pro Ceiling Light- a powerful commercial air purifier with bipolar ion generating technology and an H13 true HEPA filter. It efficiently purifies air, removing pollutants as small as 0.1 microns and odours. The bipolar ion generators along with the HEPA filter eliminate secondary pollutants, extend the filter's lifespan, and reduce maintenance costs. The motor circulation system disperses ions for continuous air purification. Optionally, it offers a lighting function for multi-functional experience. Clean and purify your space effortlessly with Sciaire Pro Ceiling Light.