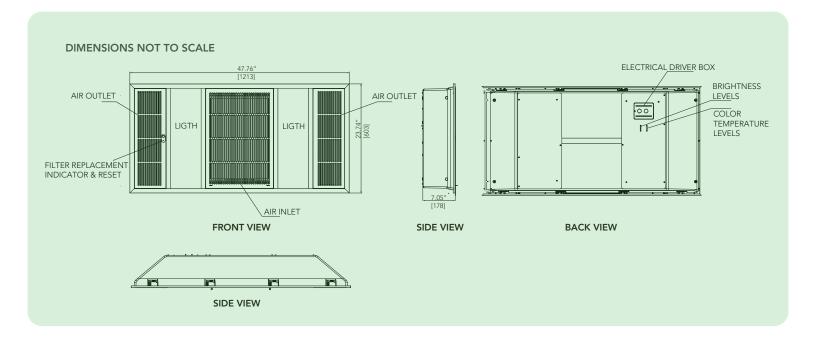

## **SPECIFICATIONS**

| MODEL NUMBER      | CAHP-35WHL17LPro                                                                                                          |
|-------------------|---------------------------------------------------------------------------------------------------------------------------|
| INPUT VOLTAGE     | 120-277VAC, 50/60Hz                                                                                                       |
| POWER CONSUMPTION | 75 Watts                                                                                                                  |
| NOISE             | 52dB                                                                                                                      |
| MATERIAL & FINISH | Metal, matte white                                                                                                        |
| DIMENSIONS        | 47.76 x 23.74 x 7.05 inches (1213x603x178mm                                                                               |
| NET WEIGHT        | 25.35 lbs (11.5 kg)                                                                                                       |
| AIR FLOW          | 223CFM (380m³/h)                                                                                                          |
| FAN SPEED         | 2 speeds: high speed & silent mode                                                                                        |
| INDICATOR         | Solid green: high speed mode<br>Solid blue: silent mode<br>Flashing blue: filter replacement<br>Flashing red: motor error |