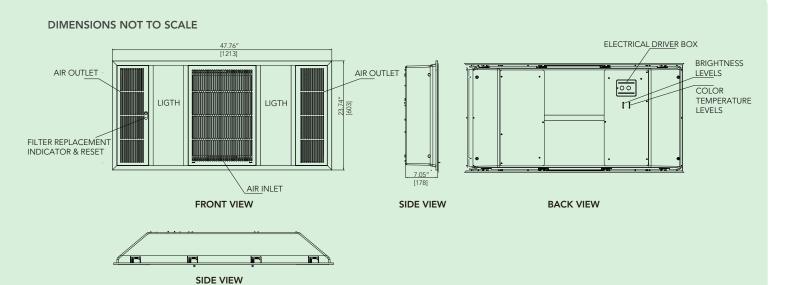

## SPECIFICATIONS

| MODEL NUMBER      | CAHP-35WHL17LPro                                                                                                          |
|-------------------|---------------------------------------------------------------------------------------------------------------------------|
| INPUT VOLTAGE     | 120-277VAC, 50/60Hz                                                                                                       |
| POWER CONSUMPTION | 75 Watts                                                                                                                  |
| NOISE             | 52dB                                                                                                                      |
| MATERIAL & FINISH | Metal, matte white                                                                                                        |
| DIMENSIONS        | 47.76 x 23.74 x 7.05 inches (1213x603x178mm                                                                               |
| NET WEIGHT        | 25.35 lbs (11.5 kg)                                                                                                       |
| AIR FLOW          | 223CFM (380m³/h)                                                                                                          |
| FAN SPEED         | 2 speeds: high speed & silent mode                                                                                        |
| INDICATOR         | Solid green: high speed mode<br>Solid blue: silent mode<br>Flashing blue: filter replacement<br>Flashing red: motor error |
|                   |                                                                                                                           |