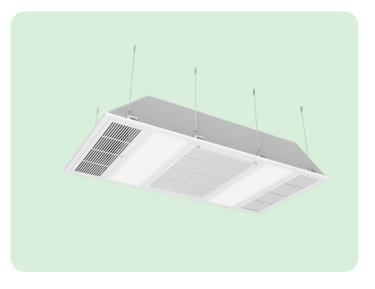

## Sciaire Pro Ceiling Light Commercial Air Purifier with Lighting

Introducing the Sciaire Pro Ceiling Light- a powerful commercial air purifier with bipolar ion generating technology and an H13 true HEPA filter. It efficiently purifies air, removing pollutants as small as 0.3 microns and odors. The bipolar ion generators along with the HEPA filter eliminate secondary pollutants, extend the filter's lifespan, and reduce maintenance costs. The motor circulation system disperses ions for continuous air purification. Optionally, it offers a lighting function for multi-functional experience. Clean and purify your space effortlessly with Sciaire Pro Ceiling Light.