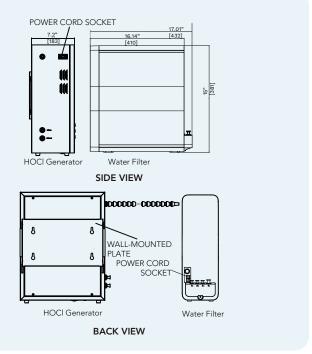

| FILTER REPLACEMENT CYCLES | PC 3-in-1 filter 12 months,<br>RO filter 24-36 months                                                                        |
|---------------------------|------------------------------------------------------------------------------------------------------------------------------|
| WATER TEMPERATURE         | 41-100.4°F (5-38°C)                                                                                                          |
| MATERIAL & FINISH         | Stainless steel                                                                                                              |
| DIMENSIONS                | HOCl Generator:<br>14.17" x 7.2" x 18.35" (360 x 183 x 466 mm)<br>Water Filter:<br>17.01" x 5.31" x 15" (432 x 135 x 381 mm) |
| NET WEIGHT                | HOCl Generator: 28 lbs (12.7 kg)<br>Water Filter: 26.01lbs (11.8kg)                                                          |
| APPLICATIONS              | Food preparation, animals care, self care, agriculture, hospitality, housing, education                                      |
| CERTIFICATION             | FCC, IC, EPA EST. NO 99117-CHN-1, CE,<br>UKCA, RoHS, REACH, WEEE                                                             |

## DIMENSIONS NOT TO SCALE

1Refer to application for inclusion in the 2021 WHO Essential Medicines List - Hypochlorous Acid (HOCl) for disinfection, antisepsis, and wound care in Core Categories 15.1, 15.2, and 13, Submitted 24 November 2020, Rev 2 - 16 Dec 2020, Briotech, Inc.