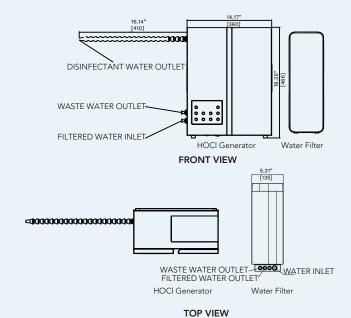

| FILTER REPLACEMENT CYCLES | PC 3-in-1 filter 12 months,<br>RO filter 24-36 months                                                                        |
|---------------------------|------------------------------------------------------------------------------------------------------------------------------|
| WATER TEMPERATURE         | 41-100.4°F (5-38°C)                                                                                                          |
| MATERIAL & FINISH         | Stainless steel                                                                                                              |
| DIMENSIONS                | HOCl Generator:<br>14.17" x 7.2" x 18.35" (360 x 183 x 466 mm)<br>Water Filter:<br>17.01" x 5.31" x 15" (432 x 135 x 381 mm) |
| NET WEIGHT                | HOCl Generator: 28 lbs (12.7 kg)<br>Water Filter: 26.01lbs (11.8kg)                                                          |
| APPLICATIONS              | Food preparation, animals care, self care, agriculture, hospitality, housing, education                                      |
| CERTIFICATION             | FCC, IC, EPA EST. NO 99117-CHN-1, CE,<br>UKCA, RoHS, REACH, WEEE                                                             |

## DIMENSIONS NOT TO SCALE

1Refer to application for inclusion in the 2021 WHO Essential Medicines List - Hypochlorous Acid (HOCl) for disinfection, antisepsis, and wound care in Core Categories 15.1, 15.2, and 13, Submitted 24 November 2020, Rev 2 - 16 Dec 2020, Briotech, Inc.