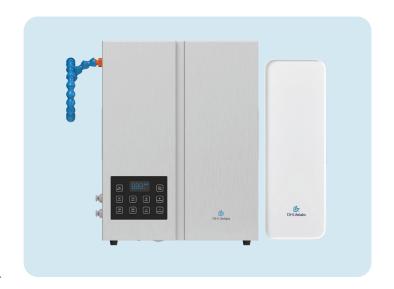

## Aaira Pro Surface Commercial HOCl Solution Generator

Hypochlorous acid, or HOCl, is a naturally occurring molecule that is highly effective as a disinfectant against bacteria and viruses¹. The Aaira Pro Surface's innovative technology utilizes salt and water to create HOCl solutions in varying concentrations, ranging from 25 to 200 parts per million (PPM). By utilizing a premium ion-exchange membrane electrolysis process, the Aaira Pro Surface transforms ordinary water into a potent, all-natural HOCl solutions. This multi-purpose solution can be used instead of traditional household cleaners and more.