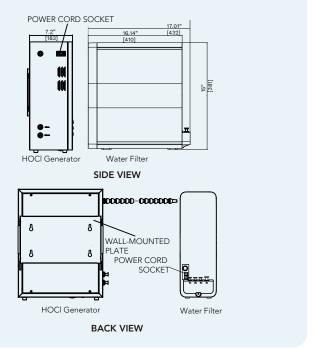

| FILTER REPLACEMENT CYCLES | PC 3-in-1 filter 12 months,<br>RO filter 24-36 months                                                                        |
|---------------------------|------------------------------------------------------------------------------------------------------------------------------|
| WATER TEMPERATURE         | 41-100.4°F (5-38°C)                                                                                                          |
| MATERIAL & FINISH         | Stainless steel                                                                                                              |
| DIMENSIONS                | HOCl Generator:<br>14.17" x 7.2" x 18.35" (360 x 183 x 466 mm)<br>Water Filter:<br>17.01" x 5.31" x 15" (432 x 135 x 381 mm) |
| NET WEIGHT                | HOCl Generator: 28 lbs (12.7 kg)<br>Water Filter: 26.01lbs (11.8kg)                                                          |
| APPLICATIONS              | Food preparation, animals care, self care, agriculture, hospitality, housing, education                                      |
| CERTIFICATION             | FCC, IC, EPA EST. NO 99117-CHN-1                                                                                             |

## DIMENSIONS NOT TO SCALE

1Refer to application for inclusion in the 2021 WHO Essential Medicines List - Hypochlorous Acid (HOCl) for disinfection, antisepsis, and wound care in Core Categories 15.1, 15.2, and 13, Submitted 24 November 2020, Rev 2 - 16 Dec 2020, Briotech, Inc.