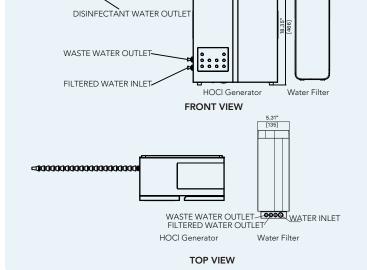

| FILTER REPLACEMENT CYCLES | PC 3-in-1 filter 12 months,<br>RO filter 24-36 months                                                                        |
|---------------------------|------------------------------------------------------------------------------------------------------------------------------|
| WATER TEMPERATURE         | 41-100.4°F (5-38°C)                                                                                                          |
| MATERIAL & FINISH         | Stainless steel                                                                                                              |
| DIMENSIONS                | HOCl Generator:<br>14.17" x 7.2" x 18.35" (360 x 183 x 466 mm)<br>Water Filter:<br>17.01" x 5.31" x 15" (432 x 135 x 381 mm) |
| NET WEIGHT                | HOCl Generator: 28 lbs (12.7 kg)<br>Water Filter: 26.01lbs (11.8kg)                                                          |
| APPLICATIONS              | Food preparation, animals care, self care, agriculture, hospitality, housing, education                                      |
| CERTIFICATION             | FCC, IC, EPA EST. NO 99117-CHN-1                                                                                             |

## DIMENSIONS NOT TO SCALE

1Refer to application for inclusion in the 2021 WHO Essential Medicines List - Hypochlorous Acid (HOCl) for disinfection, antisepsis, and wound care in Core Categories 15.1, 15.2, and 13, Submitted 24 November 2020, Rev 2 - 16 Dec 2020, Briotech, Inc.