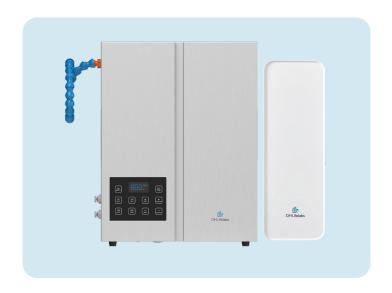

## Aaira Pro Surface Commercial HOCl Solution Generator

Hypochlorous acid, or HOCl, is a naturally occurring molecule that is highly effective as a disinfectant against bacteria and viruses¹. The Aaira Pro Surface's innovative technology utilizes salt and water to create HOCl solutions in varying concentrations, ranging from 25 to 200 parts per million (PPM). By utilizing a premium ion-exchange membrane electrolysis process, the Aaira Pro Surface transforms ordinary water into a potent, all-natural HOCl solutions. This multi-purpose solution can be used instead of traditional household cleaners and more.