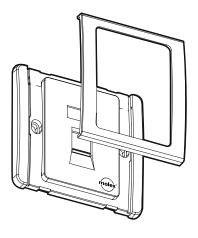

## **Features and Benefits**

Unloaded Keystone Wallplates are available in 1 or 2 port variants and are designed specifically to accept jacks that fit the Keystone profile.

The Wallplate kit comes complete with screws, individual installation labelling and shutters for protection against dust ingress.

Molex keystone profile jacks are ETL verified and support Category 6 and Enhanced Category 5 performance criteria. Jacks are sold seperately.

- Stylish design
- Protected labelling facility
- Screws provided
- 1 & 2 Port versions

## **Technical Specifications**

 Material:
 ABS blend 94v-0 rated

 Dimensions (mm):
 87.18(H) x 86.9(W) x 14.71(D)

 Shipping Weight:
 35g