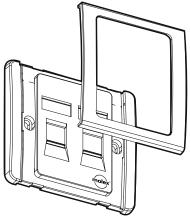

## **Features and Benefits**

Unloaded Keystone Wallplates are available in 1 or 2 port variants and are designed specifically to accept jacks that fit the Keystone profile.

The Wallplate kit comes complete with screws, individual installation labelling and shutters for protection against dust ingress.

Molex keystone profile jacks are ETL verified and support Category 6 and Enhanced Category 5 performance criteria. Jacks are sold seperately.

- Stylish design
- Protected labelling facility
- Screws provided
- 1 & 2 Port versions

## **Technical Specifications**

 Material:
 ABS blend 94v-0 rated

 Dimensions (mm):
 87.18(H) x 86.9(W) x 14.71(D)

 Shipping Weight:
 35g