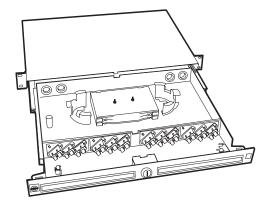

## **Features and Benefits**

The 24 Port FMS Termination Drawer is a 1U configurable rack mount unit for storing and terminating incoming fibre cable. The front of the drawer slides open to reveal a recessed configurable patch panel that accepts up to four 6-Pak adapter plates The 24 Port FMS comes with a keyed lock, to provide a compact, secure termination drawer.

- Accommodates 6-Pak adapter plates
- 1U standard 19" rack mount
- Suits 5-16mm diameter fibre cable
- Strain relief post for securing fibre cables with central members going patch cords
- Rear access for Incoming/Outgoing backbone cables
- Contains management rings to accommodate excess fibre cordage and maintain fibre bend radius
- Lockable for increased security
- Built in label facility
- Rugged steel construction in graphite finish