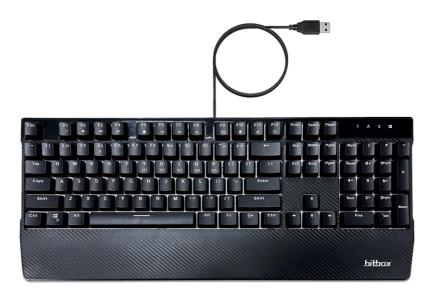

### KEYBOARD BBKBD04

Elevate your typing experience with the BitBox BBKBD04 Keyboard - where style meets efficiency.

Elevate your gaming and typing experience with the Bitbox Mechanical Keyboard. Precision-engineered device ensure Every keystroke is a tactile masterpiece. Unleash the power of performance with a sleek design that combines style with functionality.

#### **FEATURES**

Mechanical Keyboard for Rugged and Heavy-duty daily usage:

- Palm rest for additional comfort
- 50 Million plus strokes per key
- Fitted with Blue mechanical switches for long life
- The keyboards are all enabled with the Rupee symbols
- Gold Plated USB port
- 1.8-meter-long USB wire
- Highly reliable, with more than 200,000 Hrs MTBF
- Windows lock key option
- Full Key with 100% Anti-Ghosting