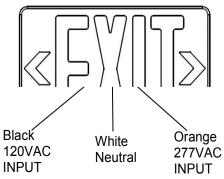

#### **WIRING DIAGRAM:**

#### CR-7037R / CR-7037G

Make the proper supply wire connections. If using 120VAC, connect the black and White wires to the building utility. If using 277VAC, connect the Orange and White wires to the building utility.