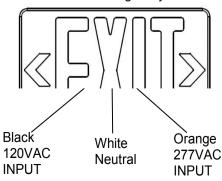

#### **WIRING DIAGRAM:**

#### CR-7037R / CR-7037G

Make the proper supply wire connections. If using 120VAC, connect the black and White wires to the building utility. If using 277VAC, connect the Orange and White wires to the building utility.