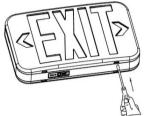

### **Mounting Instructions**

### NOTE: First turn off electricity.

1. Remove mounting plate from fixture.

2.Knockout in back of mounting plate and push wires through the hole.

3. Securely attach mounting plate to J-box (not provided).