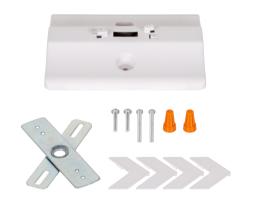

### **ACCESSORIES (Standard)**

Blank panel

### NOTE: First turn off electricity.

1. Remove mounting plate from fixture.

2.Knockout in back of mounting plate and push wires through the hole.

3. Securely attach mounting plate to J-box (not provided).