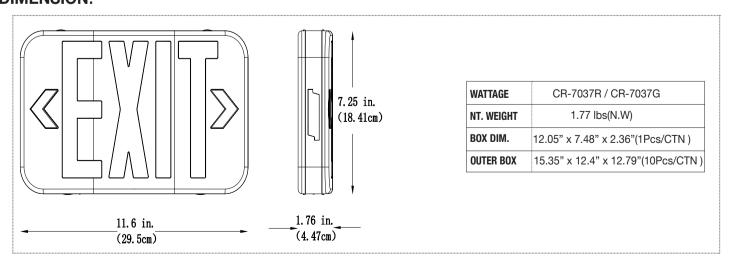

#### **DIMENSION:**

CR-7037R

CR-7037G

Standard:Double-Face free parts in package

|                     | SPECIFICATION                     |
|---------------------|-----------------------------------|
| ТҮРЕ                | CR-7037R / CR-7037G               |
| WORKING VOLTAGE     | 120V / 277V 50Hz/60Hz             |
| EFFICACY            | 0.86                              |
| POWER CONSUMPTION   | 4 W                               |
| INPUT CURRENT       | 100mA                             |
| RECHARGE TIME       | 24 Hours                          |
| OUTPUT WATTAGE      | 1W                                |
| EMERGENCY DURATION  | ≥90 Mins                          |
| BATTERY             | 1.2V                              |
| FACTORY SETTING     | Double-Face free parts in package |
| ENVIRONMENT         | DAMP                              |
| WORKING TEMPERATURE | 0°C ~ 40°C                        |
| CERTIFICATION       | UL                                |
| CABLE               | Input Connect, No cable           |
| WARRANTY            | 2 year limited                    |