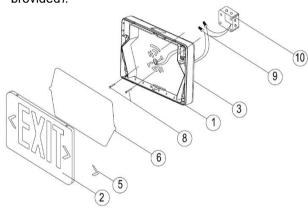

### **Mounting Instructions**

### NOTE: First turn off electricity.

1. Remove mounting plate from fixture.

2.Knockout in back of mounting plate and push wires through the hole.

3. Securely attach mounting plate to J-box (not provided).

#### **4.ELECTRICAL CONNECTIONS**

Make the proper supply wire connections.

If using 120VAC, connect the black and White wires to the building utility.

If using 277VAC, connect the Orange and White wires to the building utility.