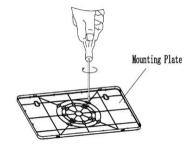

### NOTE: First turn off electricity.

1. Remove mounting plate from fixture.

2.Knockout in back of mounting plate and push wires through the hole.

3. Securely attach mounting plate to J-box (not provided).