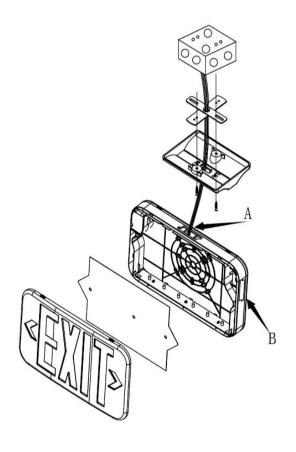

### **Mounting Instructions**

### NOTE: First turn off electricity.

1. Remove mounting plate from fixture.

2.Knockout in back of mounting plate and push wires through the hole.

3. Securely attach mounting plate to J-box (not provided).

#### **4.ELECTRICAL CONNECTIONS**

Make the proper supply wire connections.

If using 120VAC, connect the black and White wires to the building utility.

If using 277VAC, connect the Orange and White wires to the building utility.