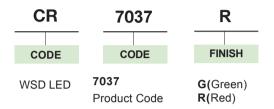

ENT       | 100mA                             |
| RECHARGE TIME       | 24 Hours                          |
| OUTPUT WATTAGE      | 1W                                |
| EMERGENCY DURATION  | ≥90 Mins                          |
| BATTERY             | 1.2V                              |
| FACTORY SETTING     | Double-Face free parts in package |
| ENVIRONMENT         | DAMP                              |
| WORKING TEMPERATURE | 0°C ~ 40°C                        |
| CERTIFICATION       | UL                                |
| CABLE               | Input Connect, No cable           |
| WARRANTY            | 2 year limited                    |

#### **DIMENSION:**



# **LED Emergency Exit Sign**



## TYPE: CR-7037R;CR-7037G

#### **ORDERING INFORMATION**

**EXAMPLE:** 

CR-7037R / CR-7037G



### **ACCESSORIES (Standard)**







Blank panel

#### **WIRING DIAGRAM:**

#### CR-7037R / CR-7037G

Make the proper supply wire connections. If using 120VAC, connect the black and White wires to the building utility. If using 277VAC, connect the Orange and White wires to the building utility.



# **LED Emergency Exit Sign**



## TYPE: CR-7037R; CR-7037G

### **Mounting Instructions**

### NOTE: First turn off electricity.

1. Remove mounting plate from fixture.



2.Knockout in back of mounting plate and push wires through the hole.



3. Securely attach mounting plate to J-box (not provided).



#### **4.ELECTRICAL CONNECTIONS**

Make the proper supply wire connections.

If using 120VAC, connect the black and White wires to the building utility.

If using 277VAC, connect the Orange