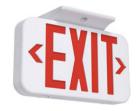

## TYPE: CR-7037R;CR-7037G

LED Emergency Exit Sign accord with US STANDARD - Injection-molded, flame-retardant and high impact thermoplastic housing. This exit sign with design is great for placing on doorways, isles, restaurant, office building and warehouses.