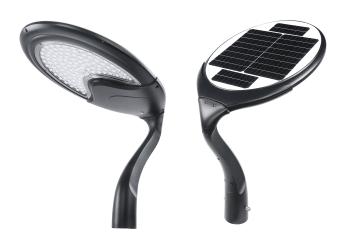

# Solar LED Post Top Light

### Wattages: 15W

The working principle of Solar LED Post Top Light: The solar panel is irradiated by sunlight, absorbs the sun light and converts it into electric energy to charge the battery. At night, the battery pack provides power to supply the LED lighting to realize the illumination.

Ideal for park, villa residence, Lawns, Courtyards, Roadways and many other applications.