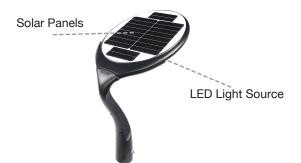

### Wattages: 15W

The working principle of Solar LED Post Top Light: The solar panel is irradiated by sunlight, absorbs the sun light and converts it into electric energy to charge the battery. At night, the battery pack provides power to supply the LED lighting to realize the illumination.

#### FEATURES

- High luminous efficiency and long working life.
- A special solar controller is used.
- Osram light source chip is used.
- Monocrystalline silicon solar panel.
- Excellent optics design, greatly improve the light utilization and evenness.