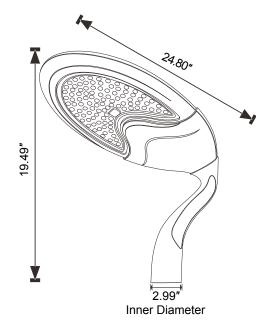

#### DIMENSION

#### SPECIFICATIONS:

Shell materials: Aluminum & PC Net weight : 12.39 lbs Finish: Black(Standard) Product Size:630 X 495(mm) 24.80"X19.49"