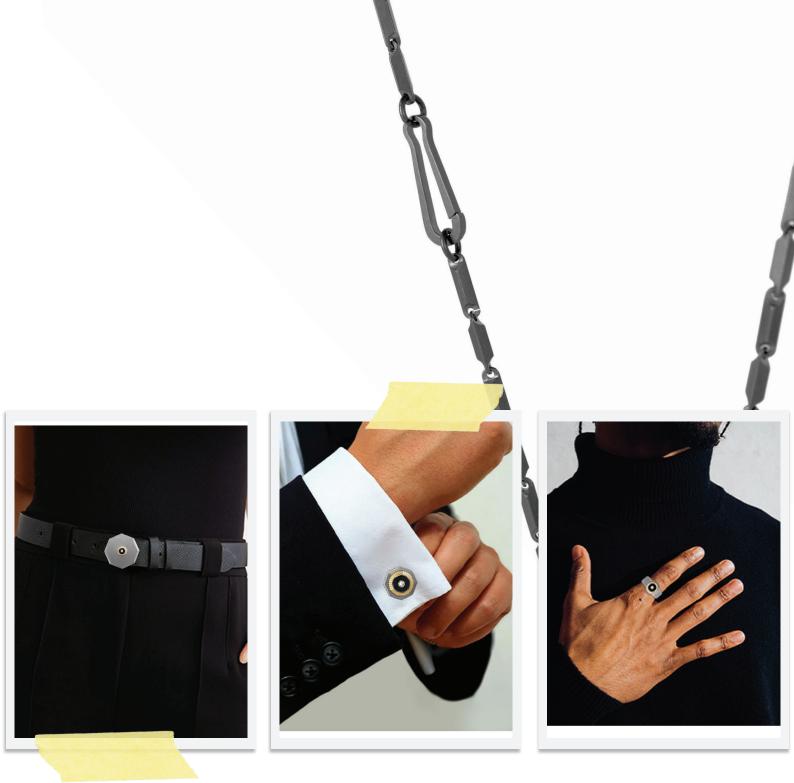

AuTic≚s Gender≚Bending Collection breaks free from the outdated norms of limiting accessories for a particular gender , it embraces individuality and personal expression.

THESE PIECES ARE CRAFTED WITH THE UNDERSTANDING THAT GENDER KNOWS NO BOUNDARIES OR LABELS.

Pendants that rule your look

Bracelet that is now the new cool

Rings for him, her and beyond gender