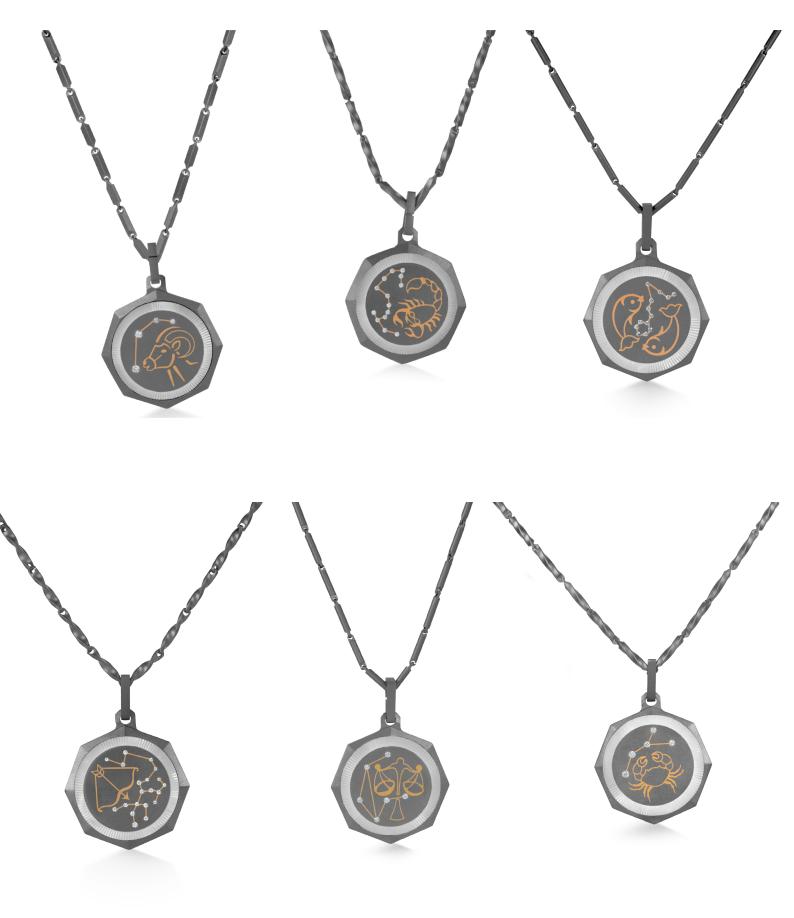

Our Starlight Collection, is a curation of industry first zodiac pendants made with the revolutionary combination of Aerospace Grade Titanium, 22k Recycled Gold Inlay and Lab Grown Diamond. The look and feel of the accessory is accentuated by the faceted Mother of Pearl.