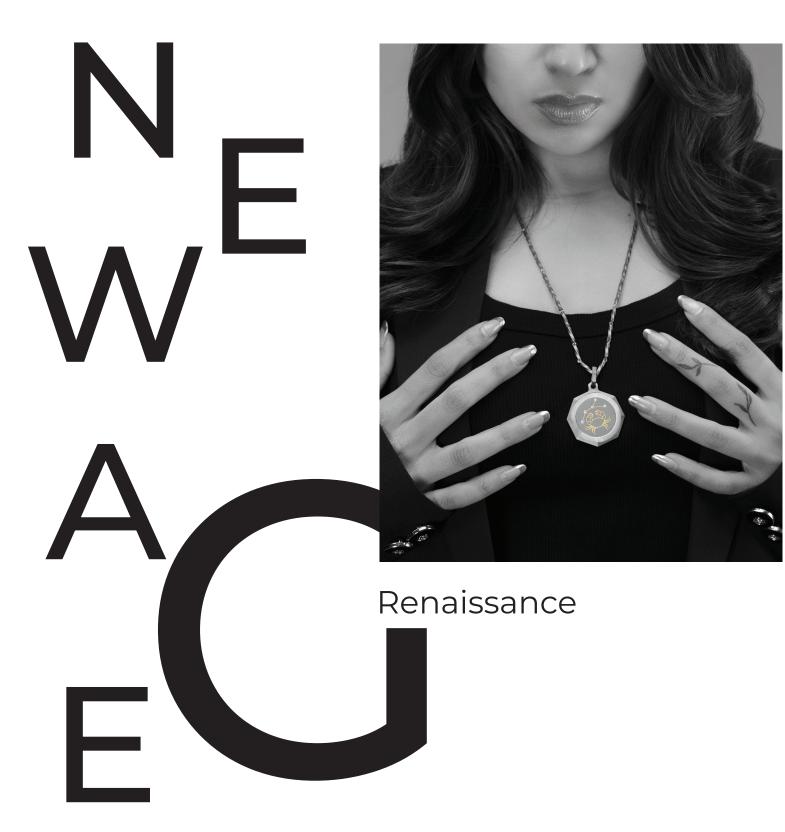

# Starlight Collection

Trendy Essentials Slow Luxury This gender bending, lightweight pendant is made for those who believe in the power of stars.

Come along on an accessory revolution with our lux and accessible fine accessory limited edition pieces. Redefining the fashion vocabulary, our accessories are all about creating a revolution with a lightweight style. Accessible Luxury is what we aim to create, adding a charm that is borrowed from the stars and rooted in the beauty of eco-consciousness.

Our Starlight Collection, is a curation of industry first zodiac pendants made with the revolutionary combination of Aerospace Grade Titanium, 22k Recycled Gold Inlay and Lab Grown Diamond. The look and feel of the accessory is accentuated by the faceted Mother of Pearl.