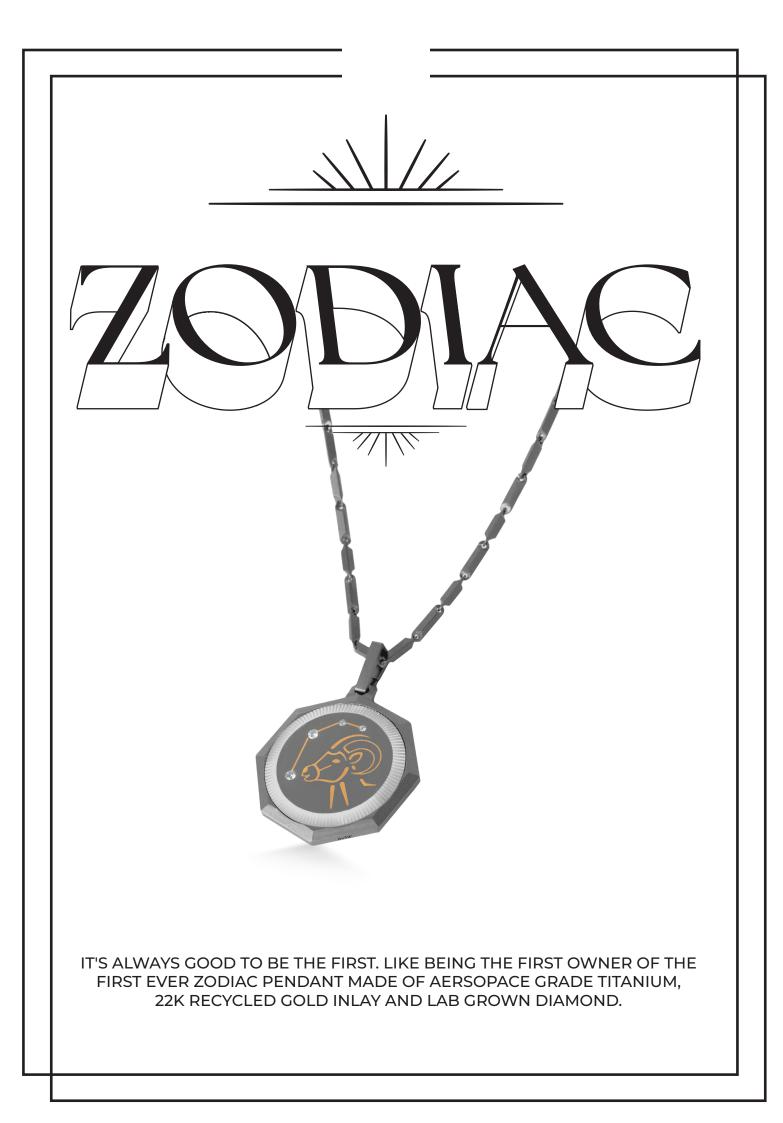

# Starlight Collection

Trendy Essentials Slow Luxury This gender bending, lightweight pendant is made for those who believe in the power of stars.

Come along on an accessory revolution with our lux and accessible fine accessory limited edition pieces. Redefining the fashion vocabulary, our accessories are all about creating a revolution with a lightweight style. Accessible Luxury is what we aim to create, adding a charm that is borrowed from the stars and rooted in the beauty of eco-consciousness.

Our Starlight Collection, is a curation of industry first zodiac pendants made with the revolutionary combination of Aerospace Grade Titanium, 22k Recycled Gold Inlay and Lab Grown Diamond. The look and feel of the accessory is accentuated by the faceted Mother of Pearl.