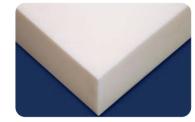

# BodyLoft<sup>™</sup> Foam

Premium HD polyurethane foam with a softer feel provides pressure relief and helps reduce tossing and turning.

#### BodyLoft™ Foam

Premium HD polyurethane foam with a softer feel provides pressure relief and helps reduce tossing and turning.