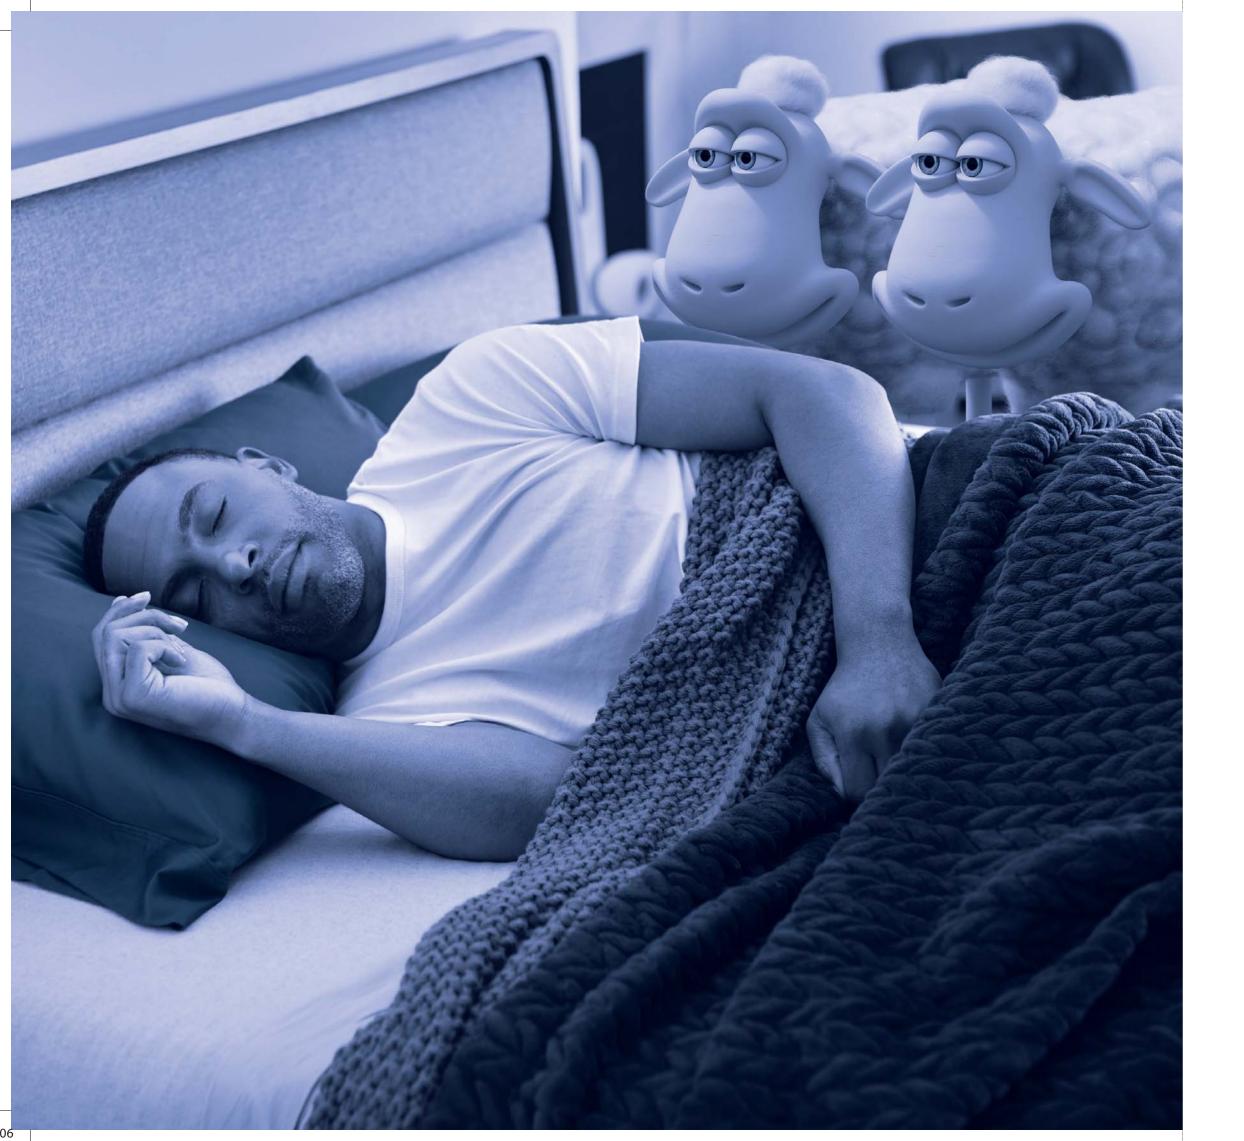

SERTA COUNTING SHEEP,

STARS OF THE COMPANY'S

ADVERTISING CAMPAIGNS SINCE 2001,

WERE ANIMATED BY AARDMAN

- WHO ALSO CREATED

WALLACE & GROMIT.

0