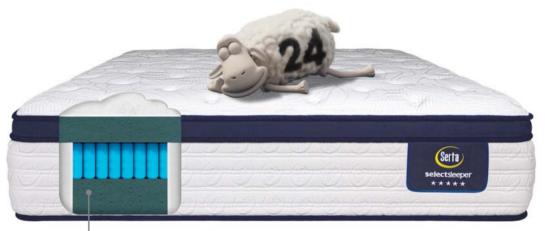

# **Engineered** for Durability

Enhanced unit support construction for uninterrupted spine support and exceptional mattress durability; featuring individually wrapped coils for maximum motion absorption and long life.

# **Air Support**<sup>™</sup> **Foam**

This exclusive air-cushion technology moves with your body and smartly contours around it to help alleviate aches and pains caused by pressure points.

# With 3x Firm Ortho Coil Support System

Say goodbye to restless nights and hello to restorative sleep.

# BodyLoft<sup>™</sup> Foam

Premium HD polyurethane foam with a softer feel provides pressure relief and helps reduce tossing and turning.