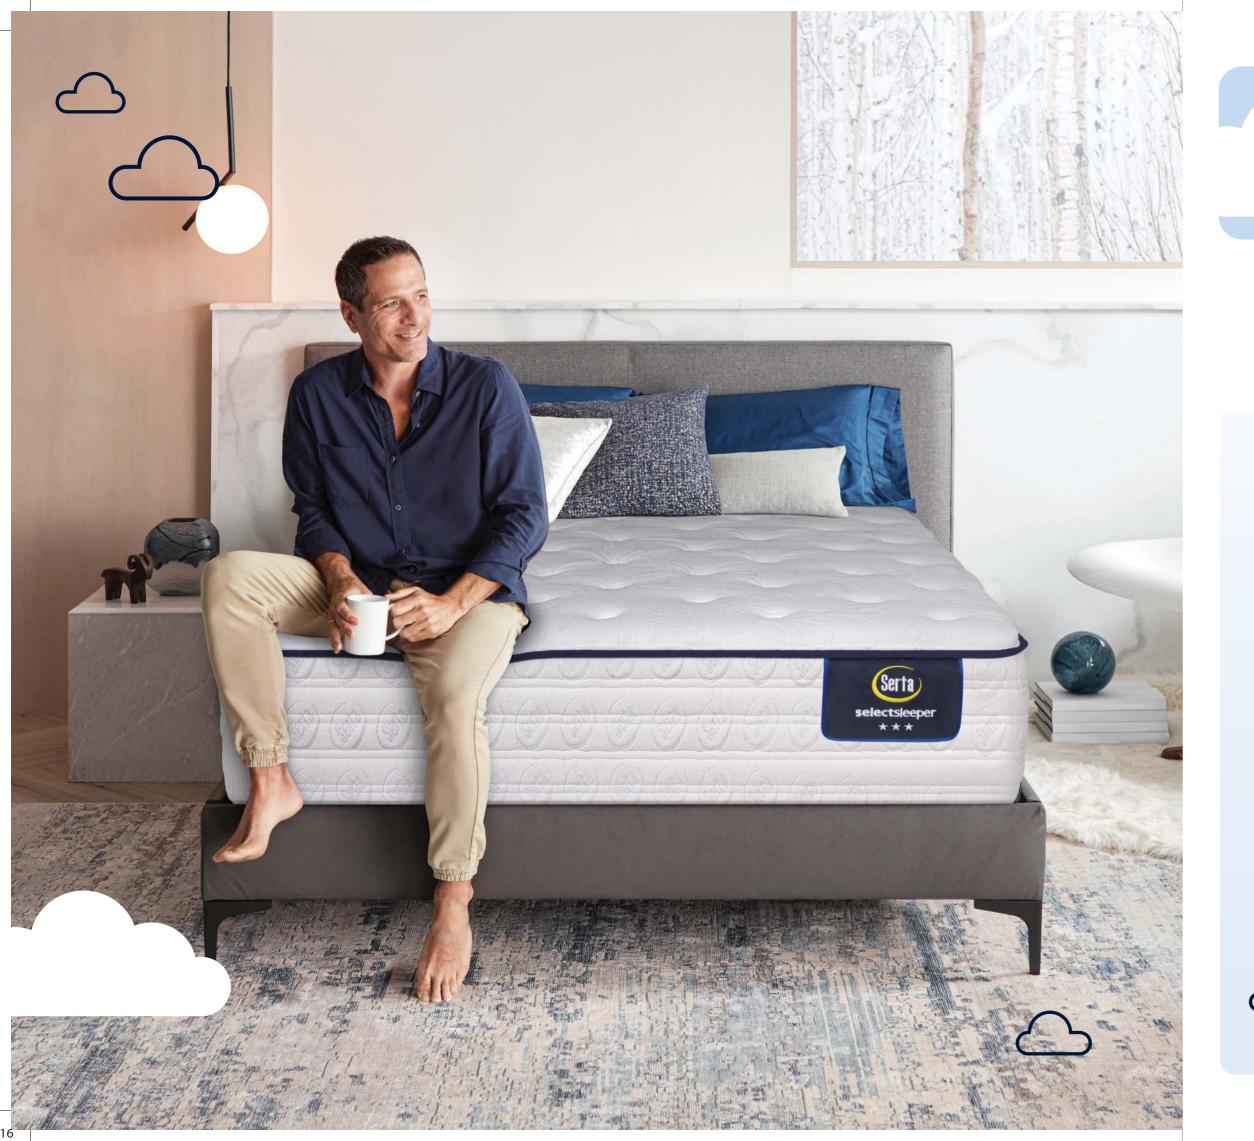

# **Engineered** for Durability

Enhanced unit support construction for uninterrupted spine support and exceptional mattress durability; featuring individually wrapped coils for maximum motion absorption and long life.

# **Air Support**<sup>™</sup> **Foam**

This exclusive air-cushion technology moves with your body and smartly contours around it to help alleviate aches and pains caused by pressure points.

# With 3x Firm Ortho Coil Support System

Say goodbye to restless nights and hello to restorative sleep.

# BodyLoft<sup>™</sup> Foam

Premium HD polyurethane foam with a softer feel provides pressure relief and helps reduce tossing and turning.