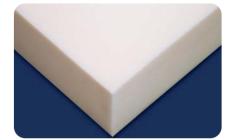

# **Air Support**<sup>™</sup> **Foam**

This exclusive air-cushion technology moves with your body and smartly contours around it to help alleviate aches and pains caused by pressure points.

# BodyLoft<sup>™</sup> Foam

Premium HD polyurethane foam with a softer feel provides pressure relief and helps reduce tossing and turning.

#### Air Support™ Foam

This exclusive air-cushion
technology moves with your body
and smartly contours around it to
help alleviate aches and pains
caused by pressure points.

#### BodyLoft™ Foam

Premium HD polyurethane foam with a softer feel provides pressure relief and helps reduce tossing and turning.