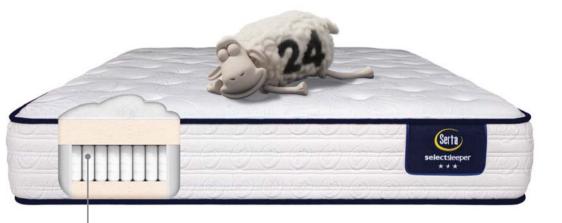

# **Engineered** for Durability

Enhanced unit support construction for uninterrupted spine support and exceptional mattress durability; featuring individually wrapped coils for maximum motion absorption and long life.

# **Air Support**<sup>™</sup> **Foam**

This exclusive air-cushion technology moves with your body and smartly contours around it to help alleviate aches and pains caused by pressure points.

# With 3x Firm Ortho Coil Support System

Say goodbye to restless nights and hello to restorative sleep.

# BodyLoft<sup>™</sup> Foam

Premium HD polyurethane foam with a softer feel provides pressure relief and helps reduce tossing and turning.