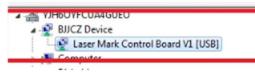

If the installation is successful, the driver will appear, as shown below.

C. Click Ezcad software folder, find the software icon, send it to

the desktop, then use the software and click the desktop icon directly.