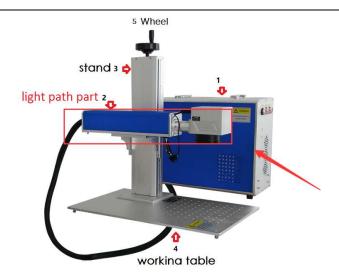

C. Please raise or lower light path parts (2) by wheel (5) and make the two dots (laser and red point) coincide.

www.mcwlaser.com

It means you find the right focal length.