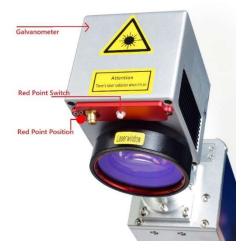

# 4. Find Focal Length

A. Please put one sheet of metal material (for example, aluminum or stainless steel) under the lens.

B. Please open the software, and then press the red point switch. Normally you should find two red dots on the metal material. One is the laser (The internal red light indicates the position of the laser) and the other is external red point.

C. Please raise or lower light path parts (2) by wheel (5) and make the two dots (laser and red point) coincide.

www.mcwlaser.com

It means you find the right focal length.