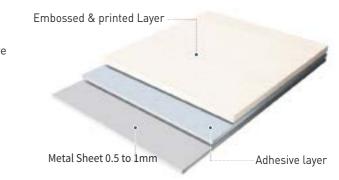

#### Product Structure

Our stretchable architectural film is a printed film with adhesive

- 1. Embossed & printed film layer (vinyl-chloride plastic)
- 2. Simplified adhesive (acrylic plastic)
- 3. Metal Sheet 0.5mm standard up to 1mm

The above is a representative structure of the Lamet product. The embossed and printed layer may be slightly different for each series.