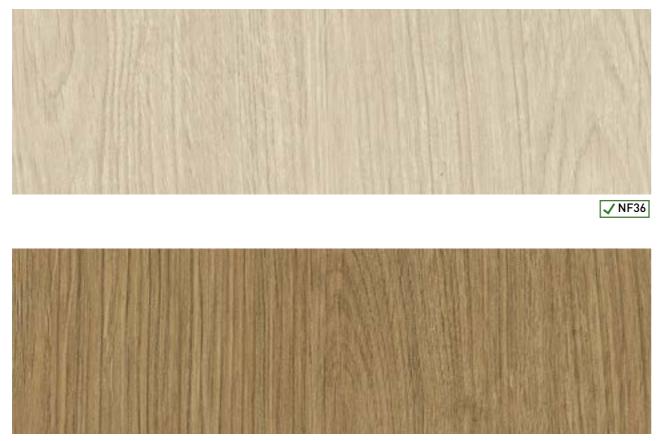

# **Essential Collection**

WOB1 WHITE WOOD

WOB2 LIGHT WOOD

WOB4 MID

**BROWN** 

WOOD

WOB5 DARK BROWN WOOD

WOB6 **GREY WOOD** 