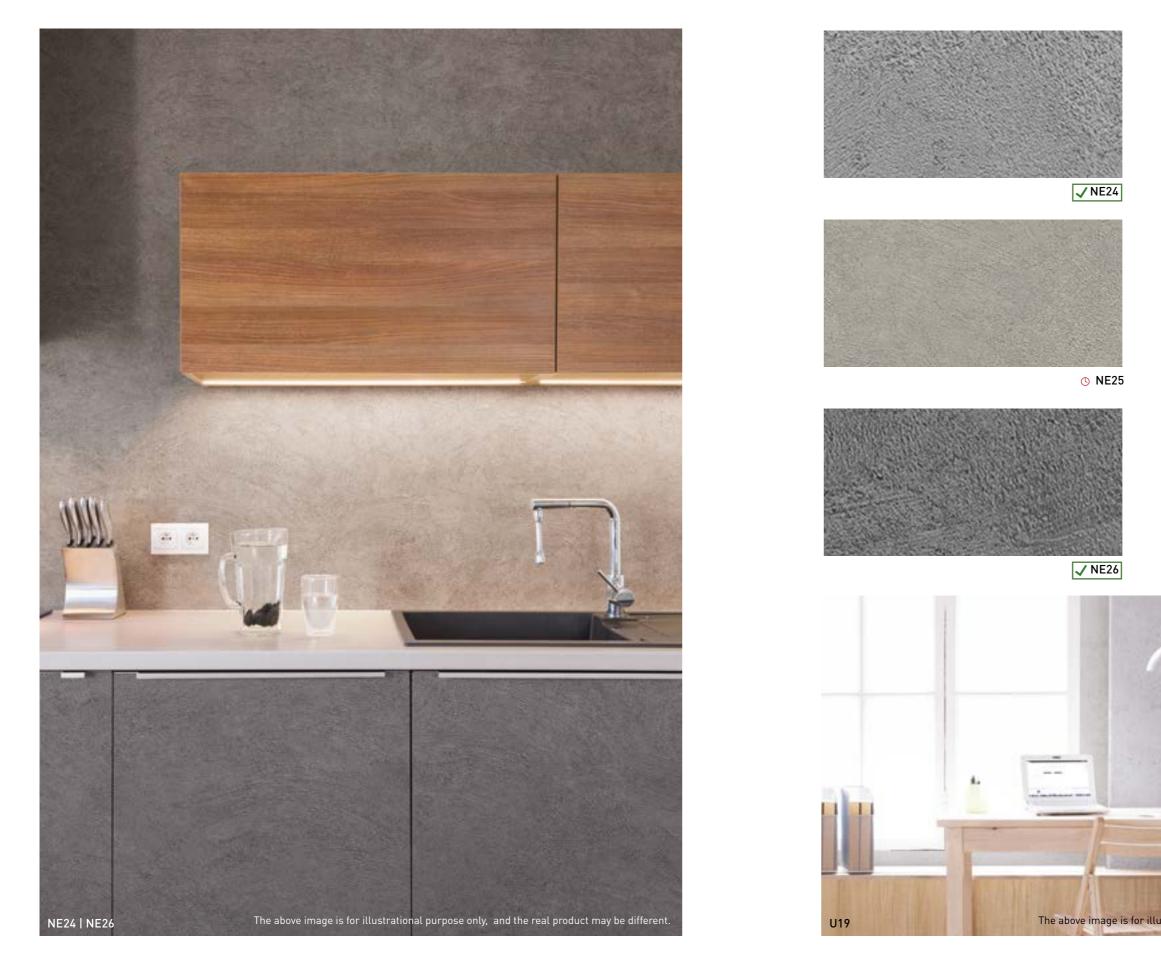

REY FABRIC







NF27













√ NF32



 $\diamond$ NF32





✓ NF34





NF35











🕓 NF38

🕓 NF39









NF41 √ Available ③ On request



NF42











() NF45











🕓 NF47





🕓 NF48







🕓 NF53



() NF54













#### Signature Collection - Marble





() NF97

🗸 NF98



## Signature Collection -Marble













## Signature Collection -Marble





() NE71



✓ NF99



NF99







**NE32** 

# Signature Collection -Stone





🕓 NG03

✓NG02









#### NG05



🗸 Available 🕓 On request

#### Signature Collection - Stone













**O** NE27



**√** NE28



The above image is for illustrational purpose only, and the real product may be different.





🕓 KN04



🕓 KN05



✓ Available 🕓 On request







**√**MK15







## Signature Collection - Stone









#### Signature Collection - Fabric

This product, made by a weaving method of weaving PVC yarns one by one into weft and warp yarns, has natural texture and durability unique to fabric.





NG08





#### Signature Collection - Fabric























**ONE36** 











## Signature Collection - Leather





















() NG22







✓ NE41

✔ Available 🕓 On request



🕓 NG21



## Signature Collection - Metal







ND02



🗸 NE47



🗸 NE48



✓ NE49

🗸 Available 🛛 🕓 On request



**()** ND03



() ND04



(S) ND07



#### Signature Collection - Metal



(S) NG29

**√**NG28







🗸 AL11



🕓 AL13





🕓 AL17



🕓 AL07



✓ Available 🕓 On request