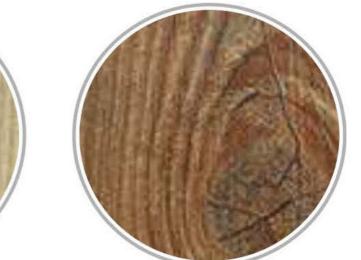

# **Essential Collection**

WOB1 WHITE WOOD

WOB2 LIGHT WOOD

WOB4 MID

**BROWN** 

WOOD

WOB5 DARK BROWN WOOD

WOB6 **GREY WOOD** 

# WOB3 WARM BROWN WOOD