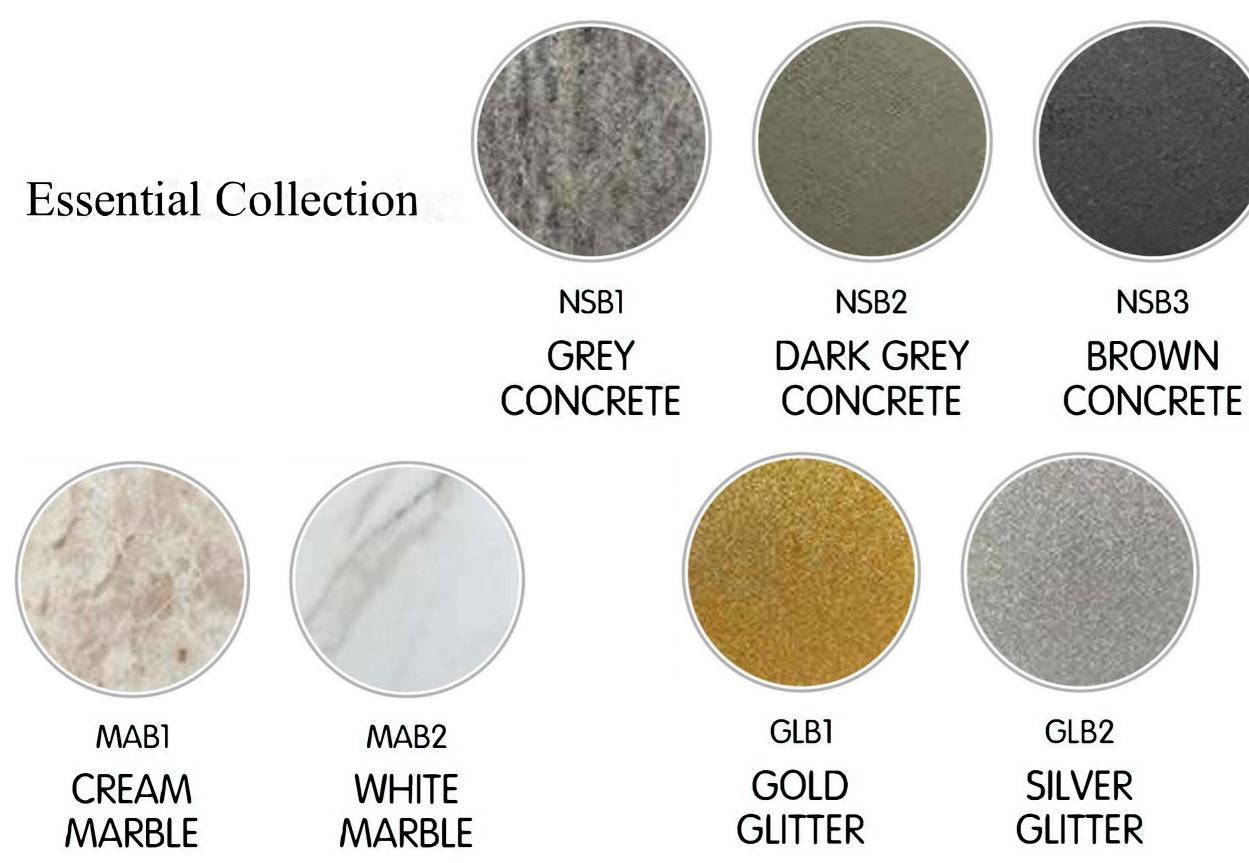

#### **Essential Collection: Elegance Within Reach**

Our Essential Collection delivers high-quality and style in a cost-effective manner, suitable for various applications such as walls and furniture. With durability extending up to 5 years and permanent adhesive options, this collection offers a refined transformation for your interiors.

# **Essential Collection**

WOB1 WHITE WOOD

WOB2 LIGHT WOOD

WOB4 MID

**BROWN** 

WOOD

WOB5 DARK BROWN WOOD

WOB6 **GREY WOOD** 

# NSB4 LIGHT GREY CONCRETE