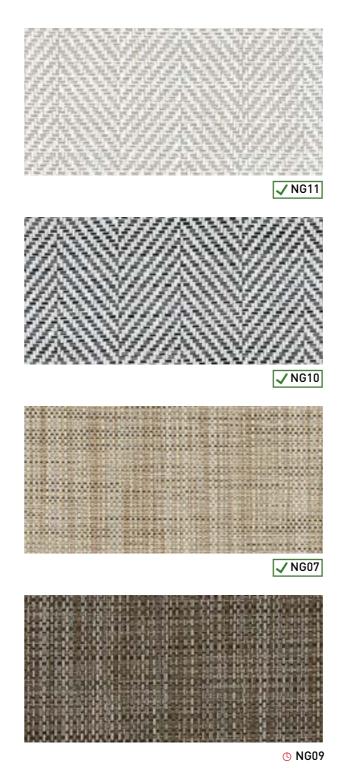

#### Signature Collection - Fabric

This product, made by a weaving method of weaving PVC yarns one by one into weft and warp yarns, has natural texture and durability unique to fabric.

NG08

#### Signature Collection - Fabric

**ONE36** 