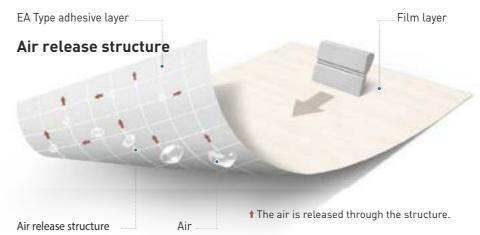

#### Easy and quick to install

Our ready-embossed and printed layer surface features grid grooves that facilitate air-release between the film and the metal. This ingenious design allows for quick and straightforward application on both large and intricate surfaces. The grooves ensure that any trapped air is released as the film adheres to the metal, resulting in a higher-quality finish. Plus, with our products coming pre-laminated, you can complete your installation in mere minutes. And rest assured, as long as the provided dimensions are accurate, the precision of our manufacturing process ensures a perfect fit with an accuracy of 0.5mm.