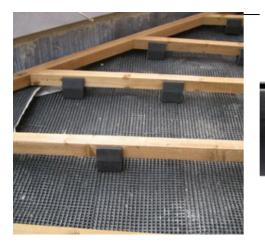

#### Batten Fixers, Batten and Acoustic Decking Flooring System

Ideal for use in construction, decking and flooring projects.

EASYFIX **Batten Fixers** are an innovative product which supports the timber joist and keeps them clear of the subfloor – ideal for use in construction, decking and flooring projects.

They are available in three different sizes 10mm, 24mm and 38mm, the batten fixer significantly reduces acoustics noise in residential builds. Levellers can be supplied to adjust the height where floor surfaces are uneven.

SUPPORTS TIMBER JOIST

The batten fixers support the timber joist and keeps it clear of the subfloor.

CREATES A MOISTURE BARRIER BETWEEN THE DECK AND THE SURFACE The batten fixers support the timber joist and keeps it clear of the subfloor.

EXTENDS THE LIFESPAN OF THE TIMBER The batten fixers extend the lifespan of the timber. There is no need for piercing of the base and the deck can be left floating.

| Length | Width | Depth | Weight |
|--------|-------|-------|--------|
| 70mm   | 70mm  | 10mm  | 0.20kg |
| 70mm   | 70mm  | 24mm  | 0.27kg |
| 70mm   | 70mm  | 38mm  | 0.35kg |