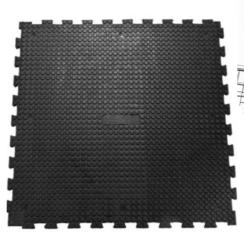

## **High Grip Safety Mats**

Elite**Build** Solutions provide an extensive range of rubber matting solutions, expertly designed and developed.

#### Ensuring a safer and more comfortable environment for construction sites.

Our premium quality mats are made from the finest natural rubber ensuring high performance, softness and long-lasting durability. All of our products are supported by a full warranty.

The interlocking MG Max 4 Matting is a heavy-duty mat that has a 'penny' high-grip surface, which allows for maximum foothold. These mats are ideal for use in construction on walkways, slippy areas and outdoor walking surfaces.

SAFE AND DURABLE The MG Max 4 is a safe and durable matting solution that is suitable for both indoor and outdoor use.

DIY INSTALLATION The mat is interlocking, which provides an easy installation and creates a seamless finish.

MAINTENANCE FREE

Once installed, the MG Max 4 is a maintenance free mat that can be easily wiped down if needed.

| Length | Width  | Depth | Weight |
|--------|--------|-------|--------|
| 1000mm | 1000mm | 22mm  | 23kg   |