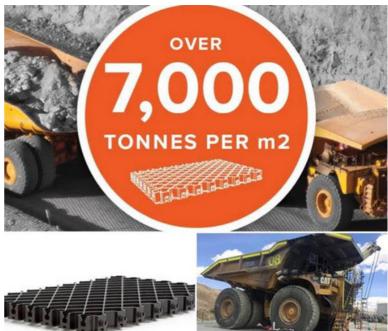

### **Diamond Grid**

Elite**Build** Solutions provides an alternative to traditional concreting - carrying a comparable load at up to 91% cost savings.

#### Ensuring our clients have the strongest surface stabilisation and erosion control system on the market.

DiamondGrid<sup>™</sup> is 100% recycled polypropylene, engineered for load of up to 1000 Tonnes per square meter, with up to 96% permeability, used extensively for all driveways, hardstands, and shed flooring.