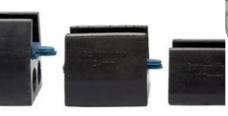

#### Batten Fixers, Batten and Acoustic Decking Flooring System

Ideal for use in construction, decking and flooring projects.

EASYFIX **Batten Fixers** are an innovative product which supports the timber joist and keeps them clear of the subfloor – ideal for use in construction, decking and flooring projects.

They are available in three different sizes 10mm, 24mm and 38mm, the batten fixer significantly reduces acoustics noise in residential builds. Levellers can be supplied to adjust the height where floor surfaces are uneven.

SUPPORTS TIMBER JOIST

The batten fixers support the timber joist and keeps it clear of the subfloor.

CREATES A MOISTURE BARRIER BETWEEN THE DECK AND THE SURFACE The batten fixers support the timber joist and keeps it clear of the subfloor.

EXTENDS THE LIFESPAN OF THE TIMBER The batten fixers extend the lifespan of the timber. There is no need for piercing of the base and the deck can be left floating.

| Length | Width | Depth | Weight |
|--------|-------|-------|--------|
| 70mm   | 70mm  | 10mm  | 0.20kg |
| 70mm   | 70mm  | 24mm  | 0.27kg |
| 70mm   | 70mm  | 38mm  | 0.35kg |