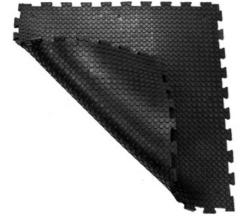

## **High Grip Safety Mats**

Elite**Build** Solutions provide an extensive range of rubber matting solutions, expertly designed and developed.

#### Ensuring a safer and more comfortable environment for construction sites.

Our premium quality mats are made from the finest natural rubber ensuring high performance, softness and long-lasting durability. All of our products are supported by a full warranty.

The interlocking MG Max 4 Matting is a heavy-duty mat that has a 'penny' high-grip surface, which allows for maximum foothold. These mats are ideal for use in construction on walkways, slippy areas and outdoor walking surfaces.

SAFE AND DURABLE The MG Max 4 is a safe and durable matting solution that is suitable for both indoor and outdoor use.

DIY INSTALLATION The mat is interlocking, which provides an easy installation and creates a seamless finish.