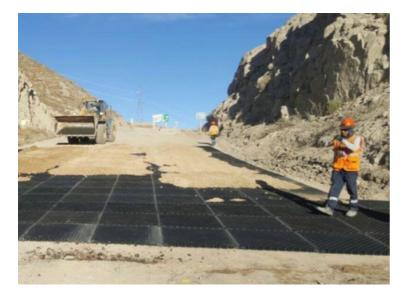

### **Diamond Grid**

Elite**Build** Solutions provides an alternative to traditional concreting - carrying a comparable load at up to 91% cost savings.

#### Ensuring our clients have the strongest surface stabilisation and erosion control system on the market.

DiamondGrid<sup>™</sup> is 100% recycled polypropylene, engineered for load of up to 1000 Tonnes per square meter, with up to 96% permeability, used extensively for all driveways, hardstands, and shed flooring.

It is proven for heavy static and high-frequency traffic load, for mining, construction, and agriculture.

Reduce the preparation cost of the Subgrade by reducing the thickness required.

Increase load bearing capability of roads.