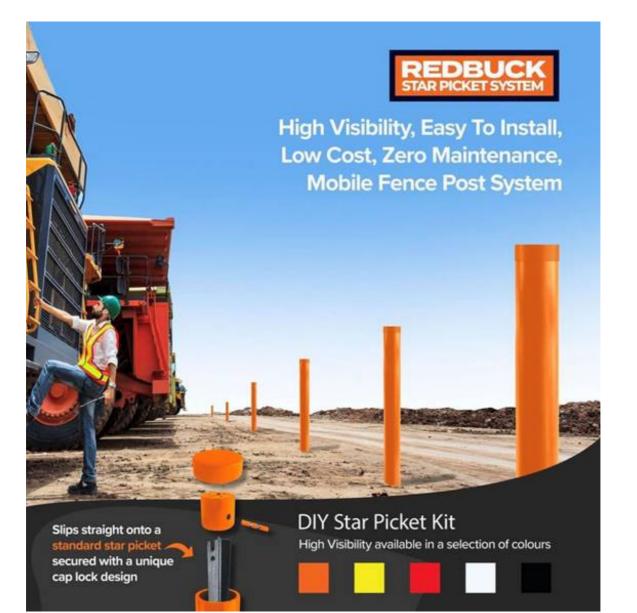

### **Construction Posts**

Elite**Build** Solutions provides safety fence posts that last a lifetime.

### A duty to our clients to keep your workers and your workplace safe.

These zero maintenance fence posts are made from 100% Australian recycled plastics.

Built for superior strength and longlivity, they out perform timber posts while featuring an attractive aesthetic for contained areas, including construction sites. We can help you customise sizes and solutions to suit any project. Or, take advantage of our easy to install DIY star picket dressing kit where public safety, quick turn around and budget are major concerns.