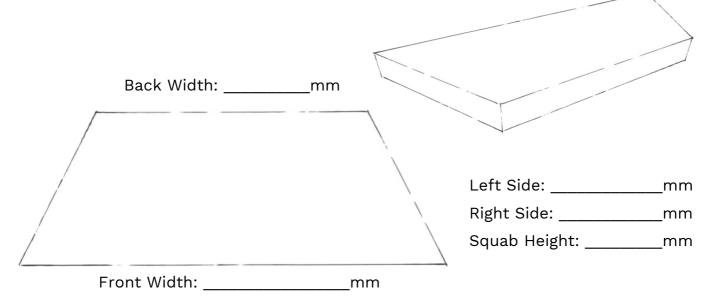

h measurements to supply for your bespoke cushion can be a difficult, but we like to say 'the more, the better'!

Even if you can draw a diagram of the space/cushion and add dimensions to it, the more information we can get, the easier it will be to process your order. Below is a list of cushion shape options we can offer and the key measurements we will need.

### **SQUARE -**



# MEASUREMENT GUIDE



Knowing which measurements to supply for your bespoke cushion can be a difficult, but we like to say 'the more, the better'!

Even if you can draw a diagram of the space/cushion and add dimensions to it, the more information we can get, the easier it will be to process your order. Below is a list of cushion shape options we can offer and the key measurements we will need.

### TRAPEZOID -



#### **IRREGULAR** -

For Irregular Shaped Cushions - Please get the largest Width and largest Depth of the squab space, and send through an image of the space which the squab will be going into, and a diagram of the space if possible.



Questions? - Email: info@creativeupholsterynz.co.nz