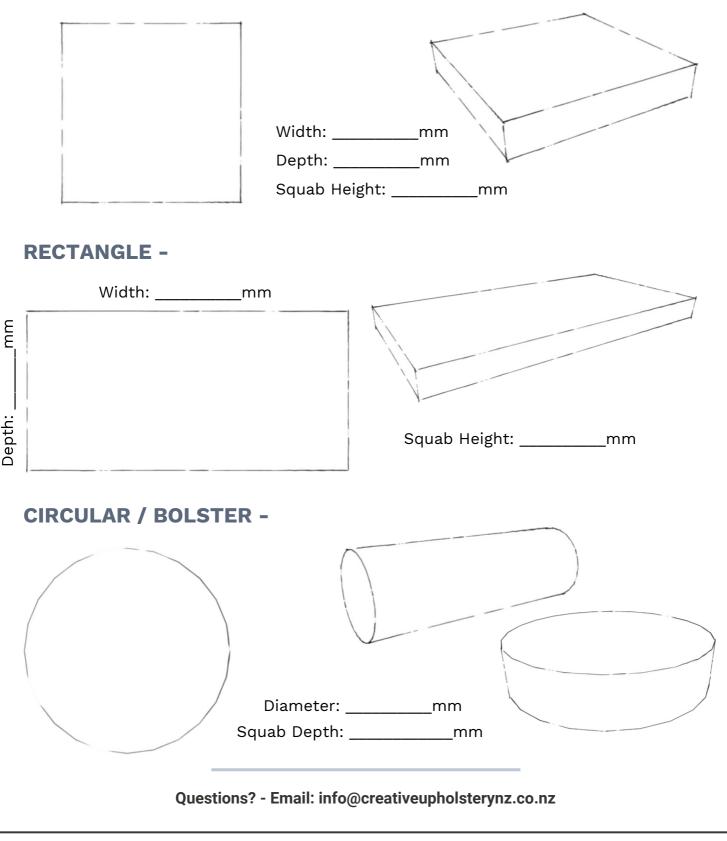

### **SQUARE -**

# MEASUREMENT GUIDE

Knowing which measurements to supply for your bespoke cushion can be a difficult, but we like to say 'the more, the better'!

Even if you can draw a diagram of the space/cushion and add dimensions to it, the more information we can get, the easier it will be to process your order. Below is a list of cushion shape options we can offer and the key measurements we will need.