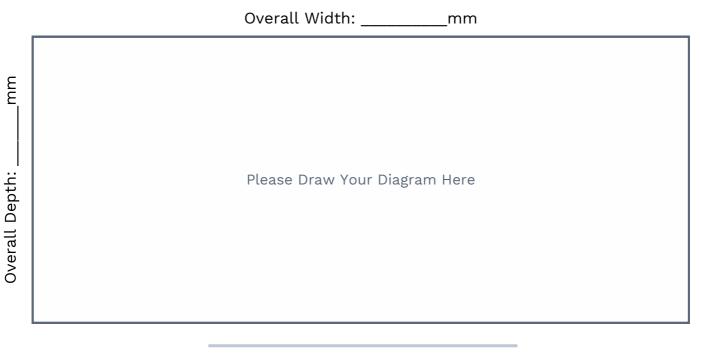

#### **IRREGULAR** -

For Irregular Shaped Cushions - Please get the largest Width and largest Depth of the squab space, and send through an image of the space which the squab will be going into, and a diagram of the space if possible.