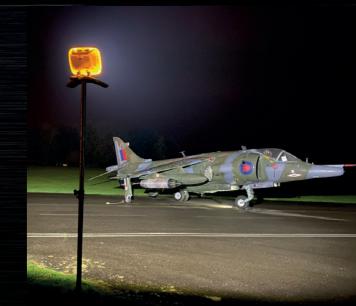

#### **Optional T-Bar tripod** gives 12000 Lumens

Magnetically Mounted

f y in D 🛛