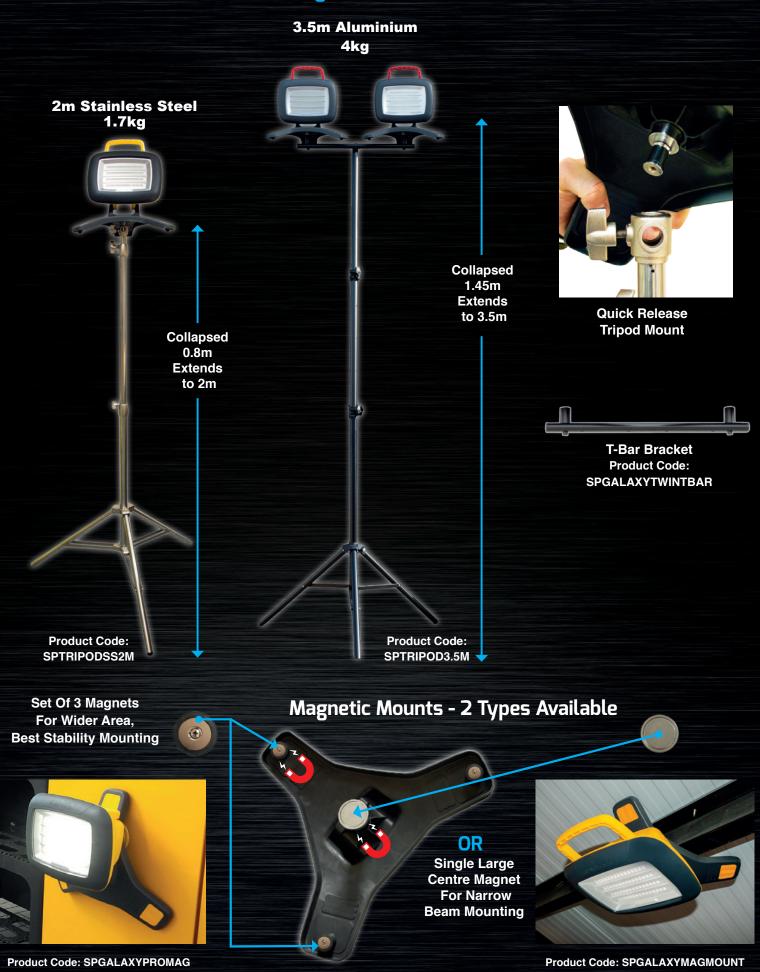

## Quick Release Tripods - 2 Types Available

Both Can Be Single Or Dual Mounted On T-Bar