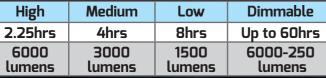

 Drop tested from 2.5m Lightweight only 1.5kg

 Li-ion battery (97.68Wh) Battery status indication

IP54 Waterproof

- - 4 light levels Hybrid design – powered by internal battery or AC charger

60m beam

- 2.25 to 60 hrs Runtime
- 60m