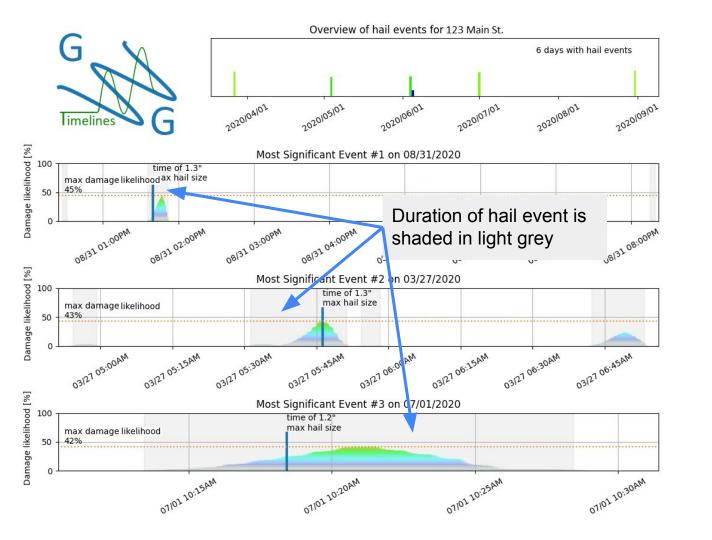

f interest:

123 Main St. Some City, MO 12345

Claim/reference #:

Need help interpreting this report? Try our walkthrough <u>here</u> or contact us via <u>email</u> or our <u>website</u>.

For more detailed analysis please see our GWG Insights reports.

Ganson Weather Group - 816.263.8761

<u>Gansonweathergroup.com</u>



Report spans:

1/1/2020 - 1/31/2021 \*all times reported in UTC

Full address for location of interest:

123 Main St. Some City, MO 12345

Claim/reference #:

Need help interpreting this report?
Try our walkthrough <u>here</u> or contact us via <u>email</u> or our <u>website</u>.

For more detailed analysis please see our GWG Insights reports.

Ganson Weather Group - 816.263.8761

Gansonweathergroup.com

© Copyright 2023

Ganson Weather Group, LLC. All rights reserved.



John Doe

Report spans:

1/1/2020 - 1/31/2021
\*all times reported in UTC

Full address for location of interest:

123 Main St. Some City, MO 12345

Claim/reference #:

Need help interpreting this report? Try our walkthrough <u>here</u> or contact us via <u>email</u> or our <u>website</u>.

For more detailed analysis please see our GWG Insights reports.

Ganson Weather Group - 816.263.8761
Gansonweathergroup.com



John Doe

Report spans: 20 - 1/31/2021

1/1/2020 - 1/31/2021 \*all times reported in UTC

Full address for location of interest:

123 Main St. Some City, MO 12345

Claim/reference #:

Need help interpreting this report? Try our walkthrough <u>here</u> or contact us via <u>email</u> or our <u>website</u>.

For more detailed analysis please see our GWG Insights reports.

Ganson