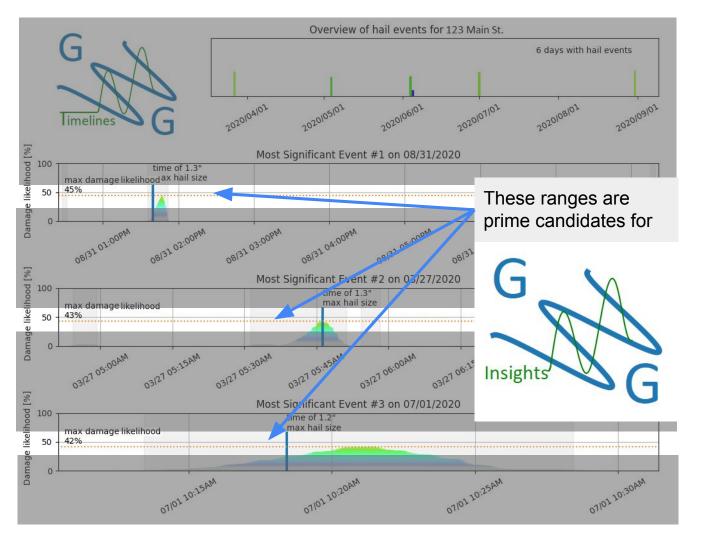

Main St. Some City, MO 12345

Claim/reference #:

Need help interpreting this report? Try our walkthrough <u>here</u> or contact us via <u>email</u> or our <u>website</u>.

For more detailed analysis please see our GWG Insights reports.

Ganson Weather Group - 816.263.8761
Gansonweathergroup.com



John Doe

Report spans: 20 - 1/31/2021

1/1/2020 - 1/31/2021 \*all times reported in UTC

Full address for location of interest:

123 Main St. Some City, MO 12345

Claim/reference #:

Need help interpreting this report? Try our walkthrough <u>here</u> or contact us via <u>email</u> or our <u>website</u>.

For more detailed analysis please see our GWG Insights reports.

Ganson Weather Group - 816.263.8761

Gansonweathergroup.com

© Copyright 2023

Ganson Weather Group, LLC. All rights reserved.



John Doe

Report spans:

1/1/2020 - 1/31/2021 \*all times reported in UTC

Full address for location of interest:

123 Main St. Some City, MO 12345

Claim/reference #:

Need help interpreting this report? Try our walkthrough <u>here</u> or contact us via <u>email</u> or our <u>website</u>.

For more detailed analysis please see our GWG Insights reports.

Ganson Weather Group - 816.263.8761 Gansonweathergroup.com

© Copyright 2023

Ganson Weather Group, LLC. All rights reserved.