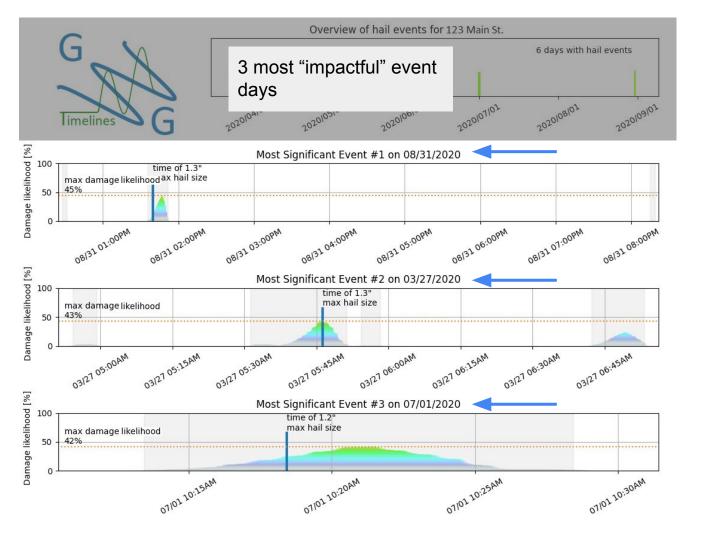

ort spans:

1/1/2020 - 1/31/2021
\*all times reported in UTC

Full address for location of interest:

123 Main St. Some City, MO 12345

Claim/reference #:

Need help interpreting this report? Try our walkthrough <u>here</u> or contact us via <u>email</u> or our <u>website</u>.

For more detailed analysis please see our GWG Insights reports.

Ganson Weather Group - 816.263.8761

Gansonweathergroup.com



Report spans: 1/1/2020 - 1/31/2021 \*all times reported in UTC

Full address for location of interest:

123 Main St. Some City, MO 12345

Claim/reference #:

Need help interpreting this report?
Try our walkthrough <u>here</u> or contact us via email or our website.

For more detailed analysis please see our GWG Insights reports.

Ganson Weather Group - 816.263.8761

Gansonweathergroup.com



John Doe

Report spans:

1/1/2020 - 1/31/2021 \*all times reported in UTC

Full address for location of interest:

123 Main St. Some City, MO 12345

Claim/reference #:

Need help interpreting this report?
Try our walkthrough <u>here</u> or contact us via email or our website.

For more detailed analysis please see our GWG Insights reports.

Ganson Weather Group - 816.263.8761

Gansonweathergroup.com



John Doe

Report spans:

1/1/2020 - 1/31/2021 \*all times reported in UTC

Full address for location of interest:

123 Main St. Some City, MO 12345

Claim/reference #:

Need help interpreting this report? Try our walkthrough <u>here</u> or contact us via <u>email</u> or our <u>website</u>.

For more detailed analysis please see our GWG Insights reports.

Ganson Weather Group - 816.263.8761