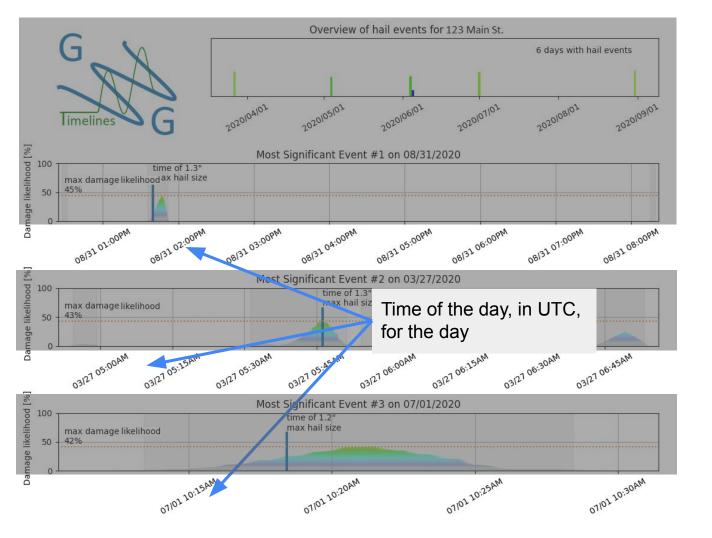

Report spans: 1/1/2020 - 1/31/2021 \*all times reported in UTC

Full address for location of interest:

123 Main St. Some City, MO 12345

Claim/reference #:

Need help interpreting this report?
Try our walkthrough <u>here</u> or contact us via email or our website.

For more detailed analysis please see our GWG Insights reports.

Ganson Weather Group - 816.263.8761

Gansonweathergroup.com



John Doe

Report spans:

1/1/2020 - 1/31/2021 \*all times reported in UTC

Full address for location of interest:

123 Main St. Some City, MO 12345

Claim/reference #:

Need help interpreting this report?
Try our walkthrough <u>here</u> or contact us via email or our website.

For more detailed analysis please see our GWG Insights reports.

Ganson Weather Group - 816.263.8761

Gansonweathergroup.com



John Doe

Report spans:

1/1/2020 - 1/31/2021 \*all times reported in UTC

Full address for location of interest:

123 Main St. Some City, MO 12345

Claim/reference #:

Need help interpreting this report? Try our walkthrough <u>here</u> or contact us via <u>email</u> or our <u>website</u>.

For more detailed analysis please see our GWG Insights reports.

Ganson Weather Group - 816.263.8761

<u>Gansonweathergroup.com</u>



Report spans:

1/1/2020 - 1/31/2021 \*all times reported in UTC

Full address for location of interest:

123 Main St. Some City, MO 12345

Claim/reference #:

Need help interpreting this report?
Try our walkthrough <u>here</u> or contact us via <u>email</u> or our <u>website</u>.

For more detailed analysis please see our GWG Insights reports.

Ganson Weather Group - 8