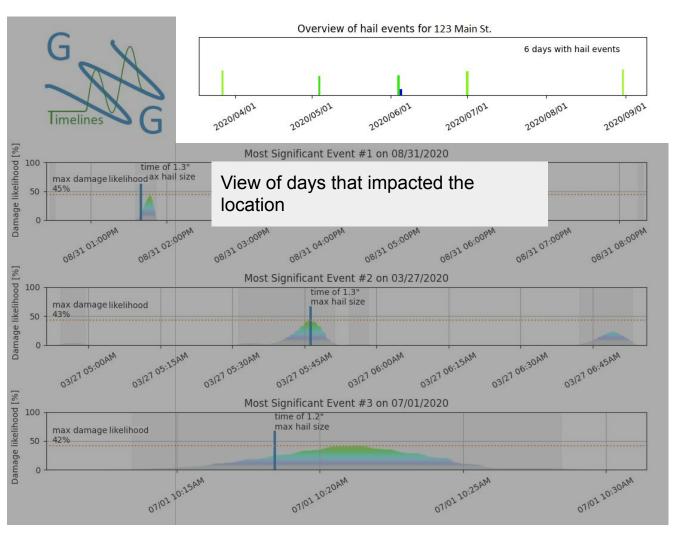

#### **GWG Timelines**

Version 1.0



John Doe

Report spans:

1/1/2020 - 1/31/2021
\*all times reported in UTC

Full address for location of interest:

123 Main St. Some City, MO 12345

Claim/reference #:

Need help interpreting this report? Try our walkthrough <u>here</u> or contact us via <u>email</u> or our <u>website</u>.

For more detailed analysis please see our GWG Insights reports.

Ganson Weather Group - 816.263.8761

Gansonweathergroup.com



Report spans: 1/1/2020 - 1/31/2021 \*all times reported in UTC

Full address for location of interest:

123 Main St. Some City, MO 12345

Claim/reference #:

Need help interpreting this report?
Try our walkthrough <u>here</u> or contact us via email or our website.

For more detailed analysis please see our GWG Insights reports.

Ganson Weather Group - 816.263.8761

Gansonweathergroup.com



John Doe

Report spans:

1/1/2020 - 1/31/2021 \*all times reported in UTC

Full address for location of interest:

123 Main St. Some City, MO 12345

Claim/reference #:

Need help interpreting this report?
Try our walkthrough <u>here</u> or contact us via email or our website.

For more detailed analysis please see our GWG Insights reports.

Ganson Weather Group - 816.263.8761

Gansonweathergroup.com