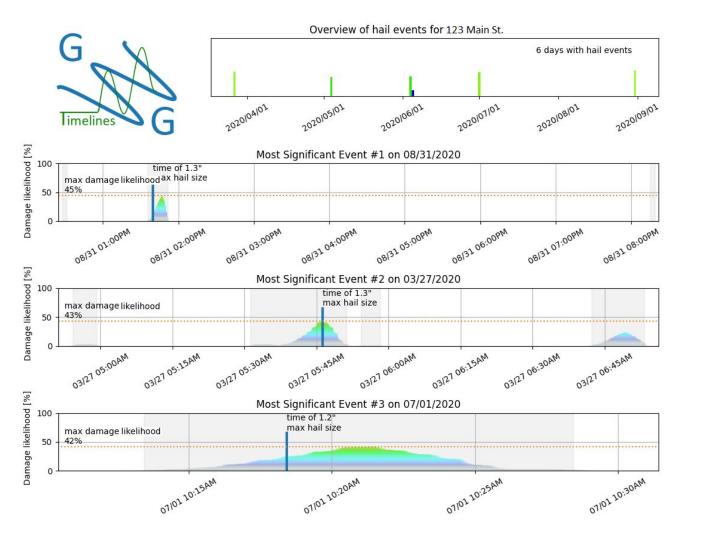

#### **GWG Timelines**

Version 1.0



John Doe

Report spans:

1/1/2020 - 1/31/2021
\*all times reported in UTC

Full address for location of interest:

123 Main St. Some City, MO 12345

Claim/reference #:

Need help interpreting this report? Try our walkthrough <u>here</u> or contact us via <u>email</u> or our <u>website</u>.

For more detailed analysis please see our GWG Insights reports.

Ganson Weather Group - 816.263.8761

Gansonweathergroup.com



Report spans: 1/1/2020 - 1/31/2021 \*all times reported in UTC

Full address for location of interest:

123 Main St. Some City, MO 12345

Claim/reference #:

Need help interpreting this report?
Try our walkthrough <u>here</u> or contact us via email or our website.

For more detailed analysis please see our GWG Insights reports.

Ganson Weather Group - 816.263.8761

Gansonwea