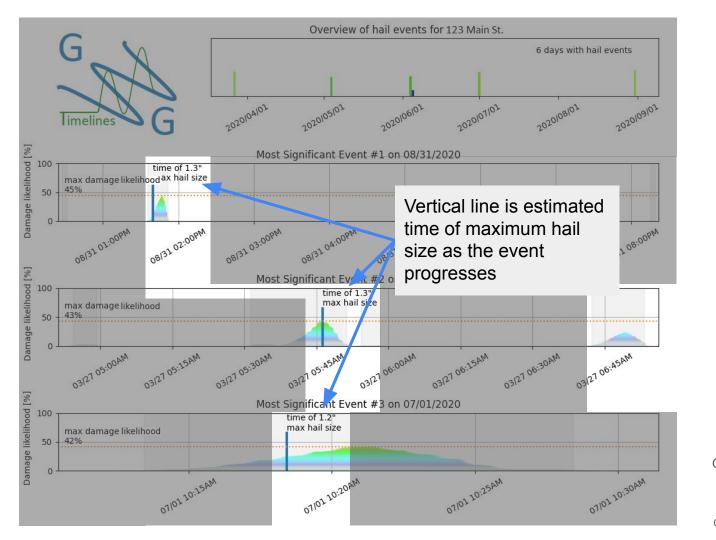

interest:

123 Main St. Some City, MO 12345

Claim/reference #:

Need help interpreting this report?
Try our walkthrough <u>here</u> or contact us via <u>email</u> or our <u>website</u>.

For more detailed analysis please see our GWG Insights reports.

Ganson Weather Group - 816.263.8761

Gansonweathergroup.com

© Copyright 2023

Ganson Weather Group, LLC. All rights reserved.



John Doe

Report spans:

1/1/2020 - 1/31/2021
\*all times reported in UTC

Full address for location of interest:

123 Main St. Some City, MO 12345

Claim/reference #:

Need help interpreting this report? Try our walkthrough <u>here</u> or contact us via <u>email</u> or our <u>website</u>.

For more detailed analysis please see our GWG Insights reports.

Ganson Weather Group - 816.263.8761
Gansonweathergroup.com



John Doe

Report spans: 20 - 1/31/2021

1/1/2020 - 1/31/2021 \*all times reported in UTC

Full address for location of interest:

123 Main St. Some City, MO 12345

Claim/reference #:

Need help interpreting this report? Try our walkthrough <u>here</u> or contact us via <u>email</u> or our <u>website</u>.

For more detailed analysis please see our GWG Insights reports.

Ganson Weather Group - 816.263.8761

Gansonweathergroup.com

© Copyright 2023

Ganson Weather Group, LLC. All rights reserved.



John Doe

Report spans:

1/1/2020 - 1/31/2021 \*all times reported in UTC

Full address for location of interest:

123 Main St. Some City, MO 12345

Claim/reference #:

Need help interpreting this report? Try our walkthrough <u>here</u> or contact us via <u>email</u> or our <u>website</u>.

For