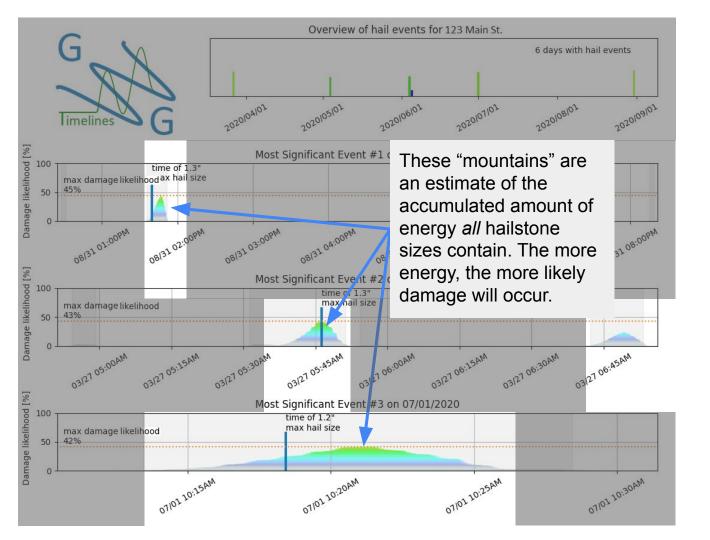

20 - 1/31/2021 \*all times reported in UTC

Full address for location of interest:

123 Main St. Some City, MO 12345

Claim/reference #:

Need help interpreting this report?
Try our walkthrough <u>here</u> or contact us via email or our website.

For more detailed analysis please see our GWG Insights reports.

Ganson Weather Group - 816.263.8761

Gansonweathergroup.com



John Doe

Report spans:

1/1/2020 - 1/31/2021 \*all times reported in UTC

Full address for location of interest:

123 Main St. Some City, MO 12345

Claim/reference #:

Need help interpreting this report? Try our walkthrough <u>here</u> or contact us via <u>email</u> or our <u>website</u>.

For more detailed analysis please see our GWG Insights reports.

Ganson Weather Group - 816.263.8761

<u>Gansonweathergroup.com</u>



Report spans:

1/1/2020 - 1/31/2021 \*all times reported in UTC

Full address for location of interest:

123 Main St. Some City, MO 12345

Claim/reference #:

Need help interpreting this report?
Try our walkthrough <u>here</u> or contact us via <u>email</u> or our <u>website</u>.

For more detailed analysis please see our GWG Insights reports.

Ganson Weather Group - 816.263.8761

Gansonweathergroup.com

© Copyright 2023

Ganson Weather Group, LLC. All rights reserved.



John Doe

Report spans:

1/1/2020 - 1/31/2021
\*all times reported in UTC

Full address for location of interest:

123 Main St. Some City, MO 12345

Claim/reference #:

Need help interpreting this report? Try our walkthrough <u>here</u> or contact us via <u>email</u> or our <u>website</u>.

For more detailed analysis pl