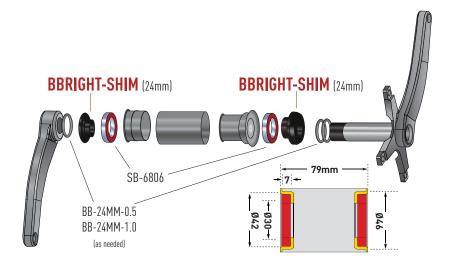

## **BBRIGHT-SHIM PART LIST**

| Part #        | Description                          | QTY Included    |
|---------------|--------------------------------------|-----------------|
| BBRIGHT-SHIM  | BBRIGHT-24MM CRANK SPINDLE SHIMS     | 2               |
| BB-24MM-0.5   | 0.5MM SPACER FOR 24MM BB SPINDLE     | 4               |
| BB-24MM-1.0   | 1.0MM SPACER FOR 24MM BB SPINDLE     | 4               |
| BB30-30MM-1.0 | 1.0MM SPACER FOR 30MM BBUNIV ADAPTER | 2               |
| BB30-30MM-2.5 | 2.5MM SPACER FOR 30MM BBUNIV ADAPTER | 1               |
| SB-6806       | 6806, 42 X 30 X 7MM BEARING          | SOLD SEPARATELY |

 If not already installed, press PF30 bottom bracket cups into frame. Identify left and right side adapters. Start inserting adapters into bottom bracket bearings by hand. Seat adapters using a rubber mallet.

Install crank spindle through the adapters and tighten per manufacturer's instructions.

3. Take up any play in your cranks with our Crank Spindle Spacers. Place the spacers as shown in above illustration.