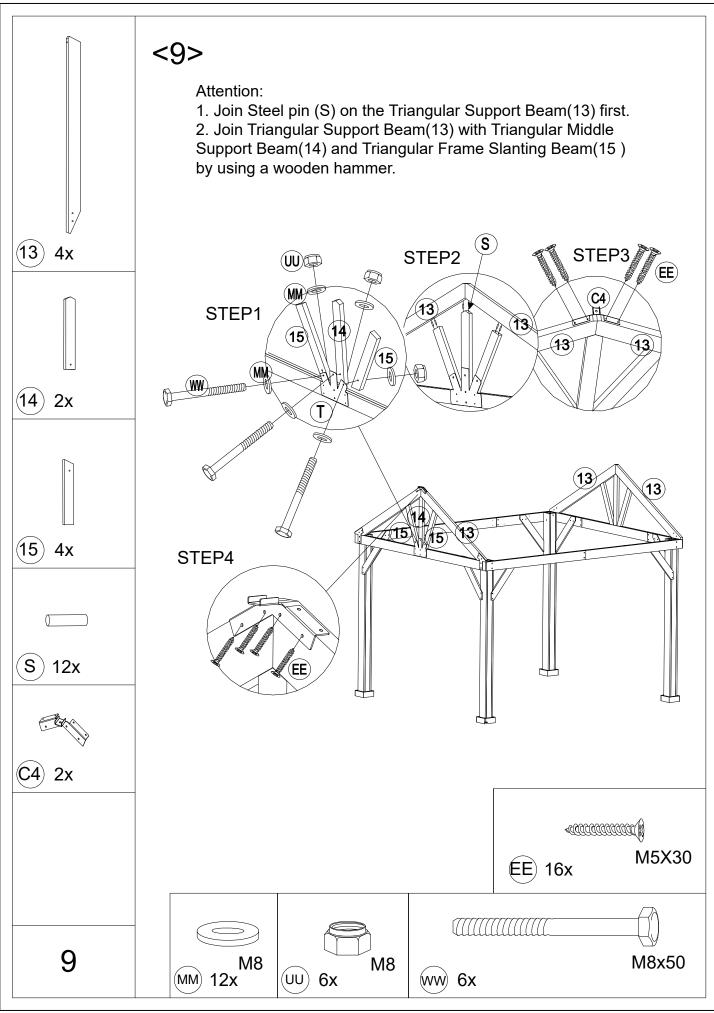

## Attention:

- 1.Please fix all the screws first, do not lock off, after assembling is fully completed, lock all at once finally.
- 2.Please check the manual carefully and make sure you have received all the parts.
- 3.If there is any missing, please let us know the letter of the parts you need.
- 4.If there is any damage, please send clear photos to us, we will check and offer you best solution soon.