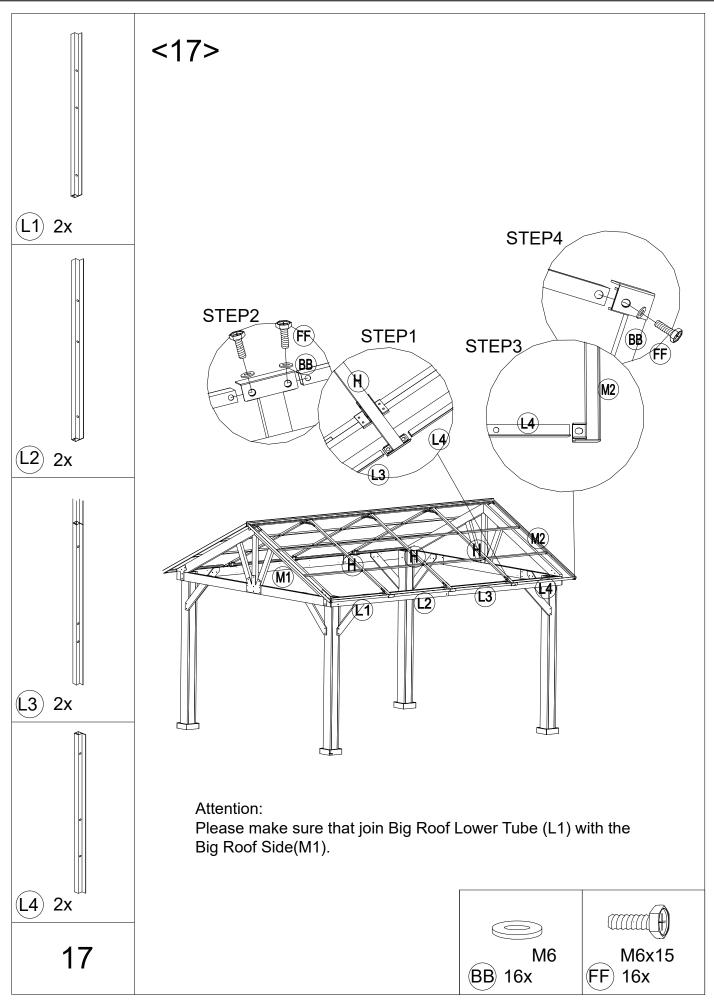

## Attention:

- 1.Please fix all the screws first, do not lock off, after assembling is fully completed, lock all at once finally.
- 2.Please check the manual carefully and make sure you have received all the parts.
- 3.If there is any missing, please let us know the letter of the parts you need.
- 4.If there is any damage, please send clear photos to us, we will check and offer you best solution soon.