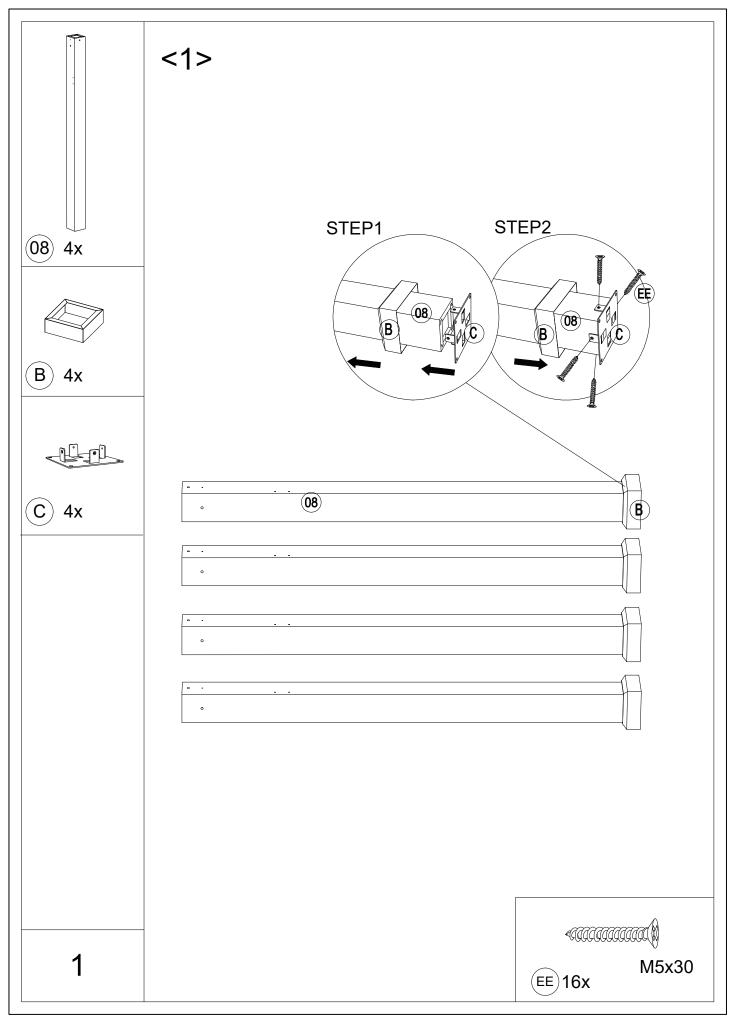

## Attention:

- 1.Please fix all the screws first, do not lock off, after assembling is fully completed, lock all at once finally.
- 2.Please check the manual carefully and make sure you have received all the parts.
- 3.If there is any missing, please let us know the letter of the parts you need.
- 4.If there is any damage, please send clear photos to us, we will check and offer you best solution soon.