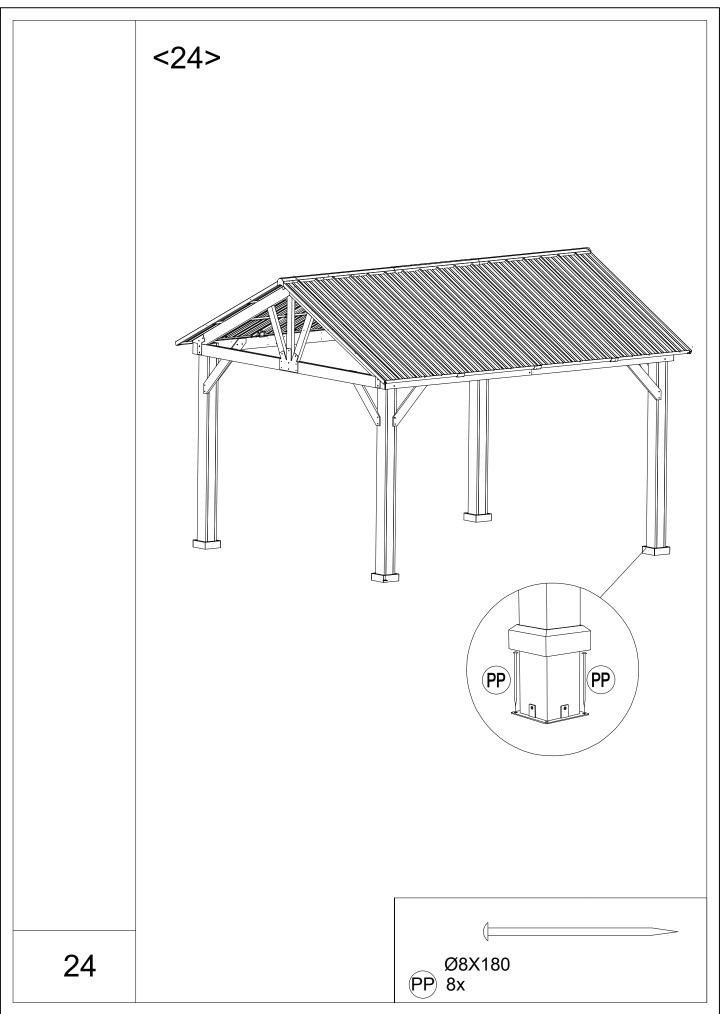

## Attention:

- 1.Please fix all the screws first, do not lock off, after assembling is fully completed, lock all at once finally.
- 2.Please check the manual carefully and make sure you have received all the parts.
- 3.If there is any missing, please let us know the letter of the parts you need.
- 4.If there is any damage, please send clear photos to us, we will check and offer you best solution soon.