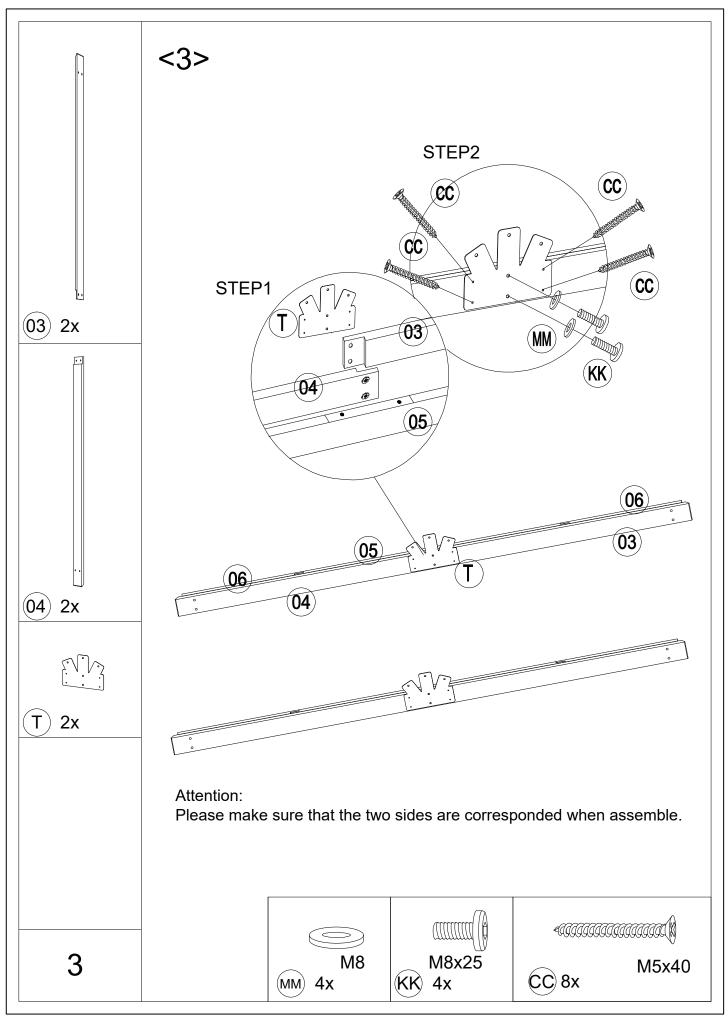

## Attention:

- 1.Please fix all the screws first, do not lock off, after assembling is fully completed, lock all at once finally.
- 2.Please check the manual carefully and make sure you have received all the parts.
- 3.If there is any missing, please let us know the letter of the parts you need.
- 4.If there is any damage, please send clear photos to us, we will check and offer you best solution soon.