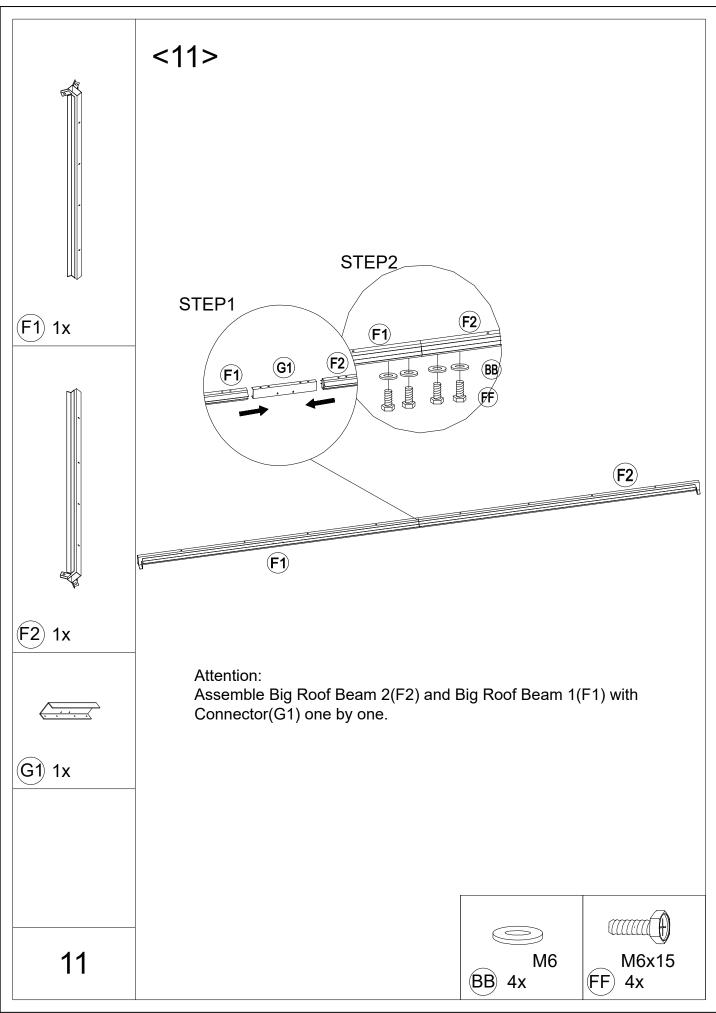

## Attention:

- 1.Please fix all the screws first, do not lock off, after assembling is fully completed, lock all at once finally.
- 2.Please check the manual carefully and make sure you have received all the parts.
- 3.If there is any missing, please let us know the letter of the parts you need.
- 4.If there is any damage, please send clear photos to us, we will check and offer you best solution soon.