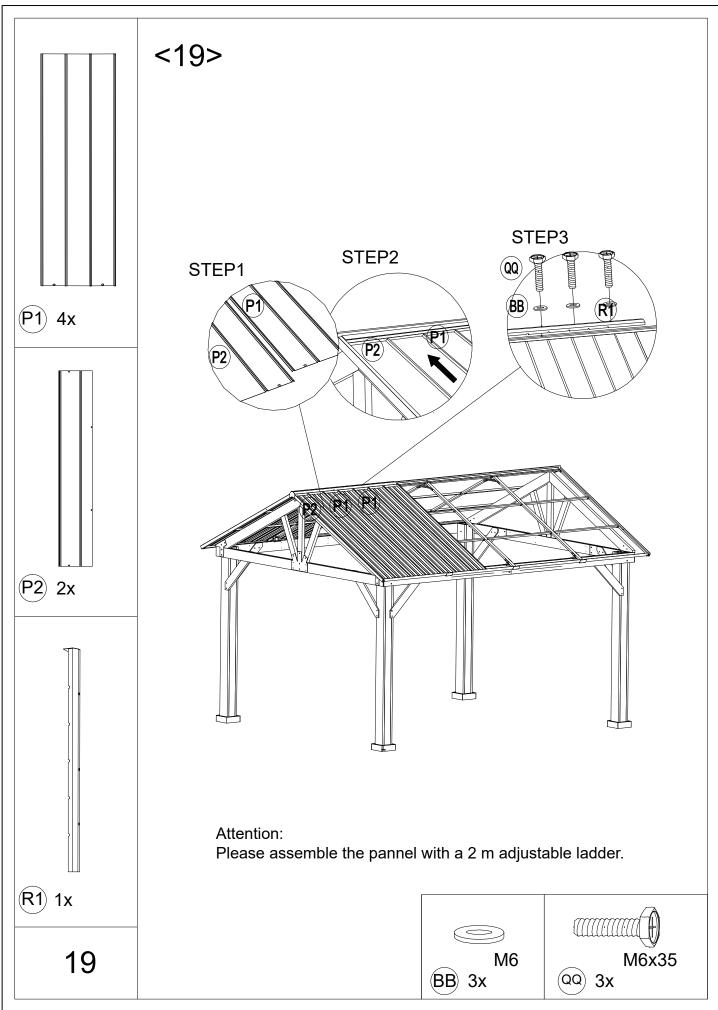

## Attention:

- 1.Please fix all the screws first, do not lock off, after assembling is fully completed, lock all at once finally.
- 2.Please check the manual carefully and make sure you have received all the parts.
- 3.If there is any missing, please let us know the letter of the parts you need.
- 4.If there is any damage, please send clear photos to us, we will check and offer you best solution soon.