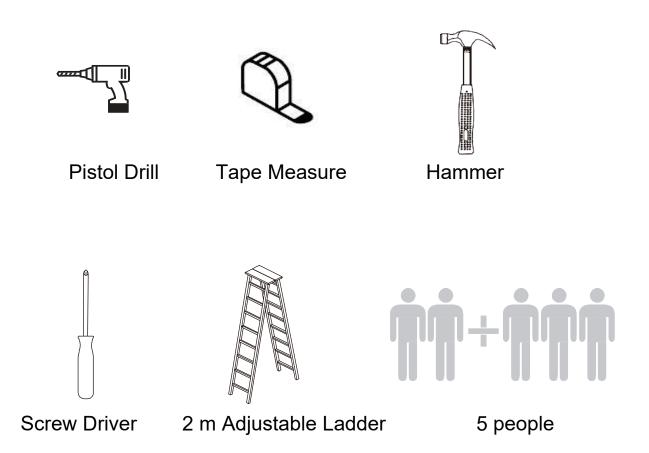

## XWG-095 INSTRUCTION MANUAL 11 FT x 13 FT Wood Framed Gazebo

The gazebo comes with 4 boxes. Sometimes they may be delivered on different day, please wait 2-3 more days or contact us for help.

Note: The gazebo needs to be installed in cooperation with five people. The following tools are not included and needed for assembly:

## Warning

- 1. A 5 person assembly is required for this gazebo.
- 2. Please take appropriate actions as heavy rain, wind and snow can damage the gazebo. If necessary please dis-assemble and store for later use.
- 3. In snowy conditions, please do not allow the thickness of the snow to be more than 1.97 inch on the roof, this should be cleared as soon as possible for your safety. When the wind speed resches 61.2km/h, please take measures to avoid the wind.
- 4. Care the wooden struction of the gazebo like painting with anticorrosive paint every two months or dry the wooden parts and then paint when it is in rainy season, which can let the gazebo service longer.