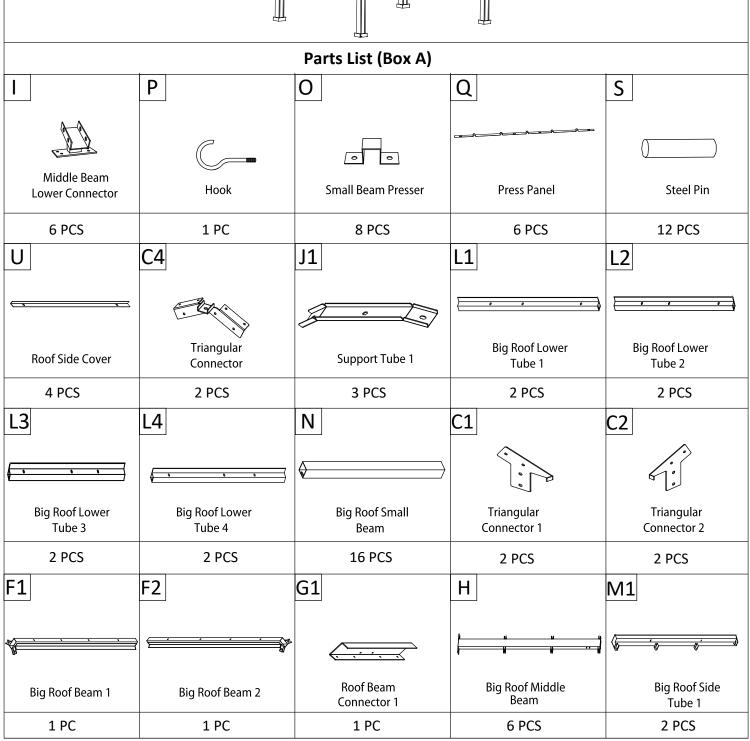

| M2                      | R1                         | R2                             | T                             |                   |  |  |  |
|-------------------------|----------------------------|--------------------------------|-------------------------------|-------------------|--|--|--|
| <u> </u>                |                            |                                |                               |                   |  |  |  |
| Big Roof Side<br>Tube 2 | Big Roof Cover 1           | Big Roof Cover 2               | Catch                         |                   |  |  |  |
| 2 PCS                   | 2 PCS                      | 1 PC                           | 2 PCS                         |                   |  |  |  |
| Parts List (Box B)      |                            |                                |                               |                   |  |  |  |
| P1                      | P2                         |                                |                               |                   |  |  |  |
|                         |                            |                                |                               |                   |  |  |  |
|                         | -                          |                                |                               |                   |  |  |  |
| Big Roof Cover          | Small Roof Cover           |                                |                               |                   |  |  |  |
| 10 PCS                  | 4 PCS                      |                                |                               |                   |  |  |  |
|                         |                            | Parts List (Box C)             |                               |                   |  |  |  |
| 08                      | 13                         | 01                             | 02                            | 05                |  |  |  |
| <b>∅</b> :              | ···                        | :                              | <u>:</u>                      |                   |  |  |  |
| Post                    | Triangular<br>Support Beam | Outer Long Right<br>Beam(Long) | Outer Long Left<br>Beam(Long) | Inner Middle Beam |  |  |  |
| 2 PCS                   | 4 PCS                      | 2 PCS                          | 2 PCS                         | 2 PCS             |  |  |  |
| Inner Short Beam (Long) |                            |                                |                               |                   |  |  |  |
| 4 PCS                   |                            |                                |                               |                   |  |  |  |
| AA                      | BB                         | CC                             | DD                            | EE                |  |  |  |
| <b>\</b>                |                            | <b>(1)</b>                     |                               | <b>(1)</b>        |  |  |  |
| Bolt M10*205            | Flat Washer M6             | Screw M5*40                    | Nut M6                        | Screw M5*30       |  |  |  |
| 8 PCS                   | 140 PCS                    | 72 PCS                         | 12 PCS                        | 72 PCS            |  |  |  |
| FF                      | HH                         |                                | JJ                            | KK                |  |  |  |
|                         |                            | <i>⊚[###</i>                   | <b>+</b>                      |                   |  |  |  |
| Bolt M6*15              | Bolt M8*35                 | Bolt M8*35                     | Bolt M6*55                    | Bolt M8*25        |  |  |  |
| 108 PCS                 | 16 PCS                     | 16 PCS                         | 12 PCS                        | 24 PCS            |  |  |  |