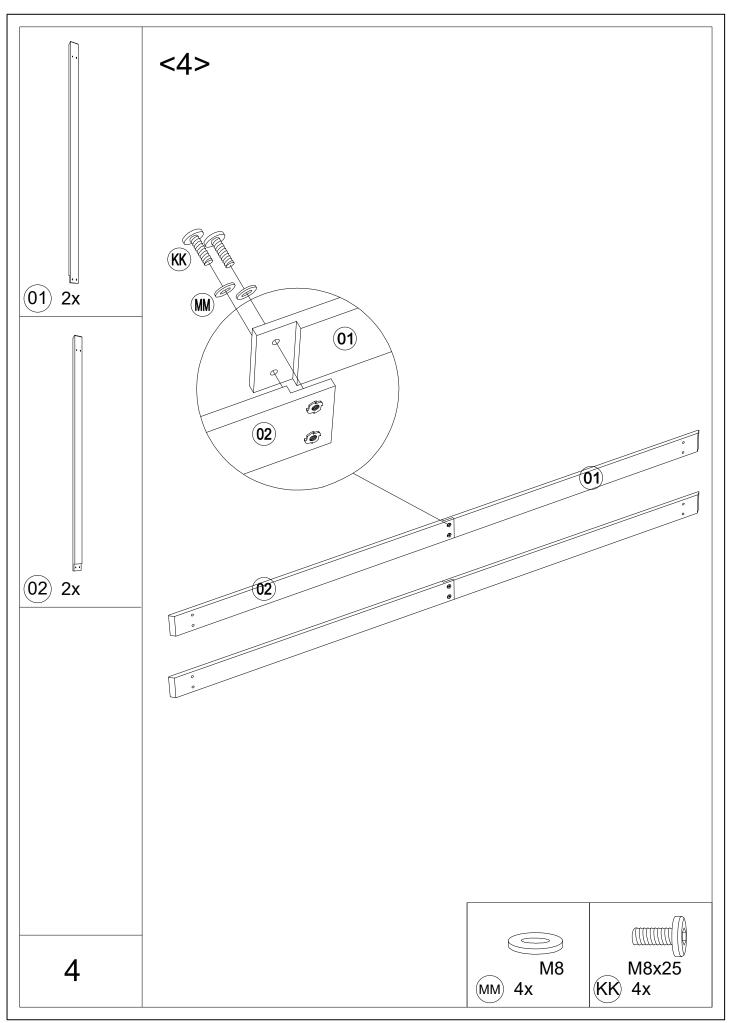

## Attention:

- 1.Please fix all the screws first, do not lock off, after assembling is fully completed, lock all at once finally.
- 2.Please check the manual carefully and make sure you have received all the parts.
- 3.If there is any missing, please let us know the letter of the parts you need.
- 4.If there is any damage, please send clear photos to us, we will check and offer you best solution soon.