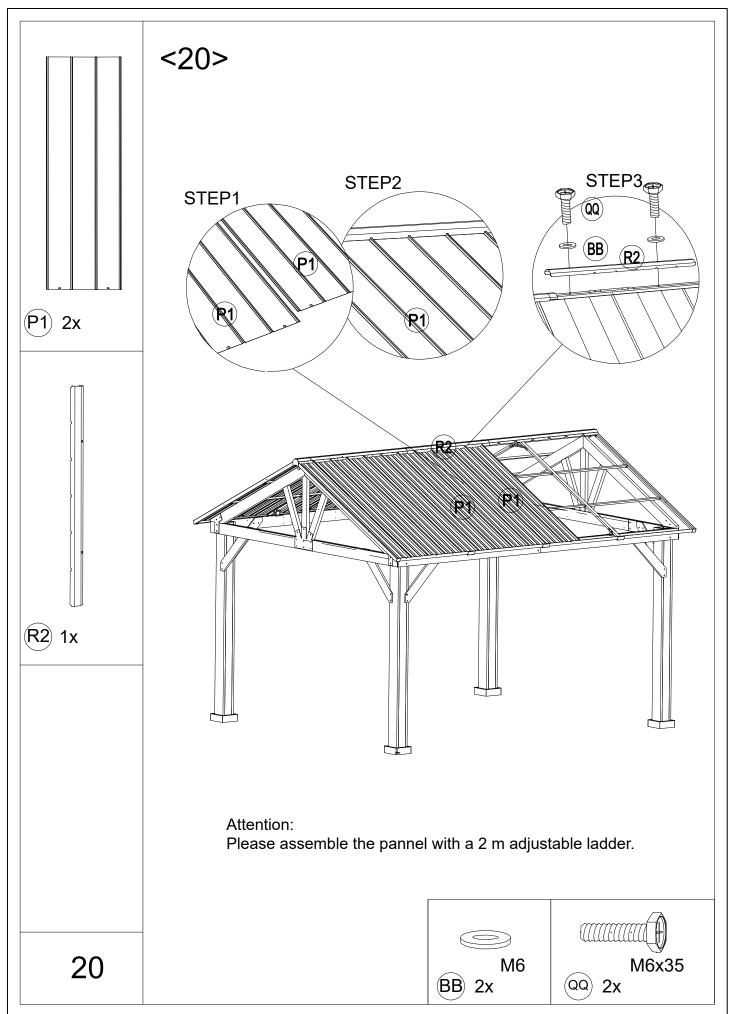

## Attention:

- 1.Please fix all the screws first, do not lock off, after assembling is fully completed, lock all at once finally.
- 2.Please check the manual carefully and make sure you have received all the parts.
- 3.If there is any missing, please let us know the letter of the parts you need.
- 4.If there is any damage, please send clear photos to us, we will check and offer you best solution soon.