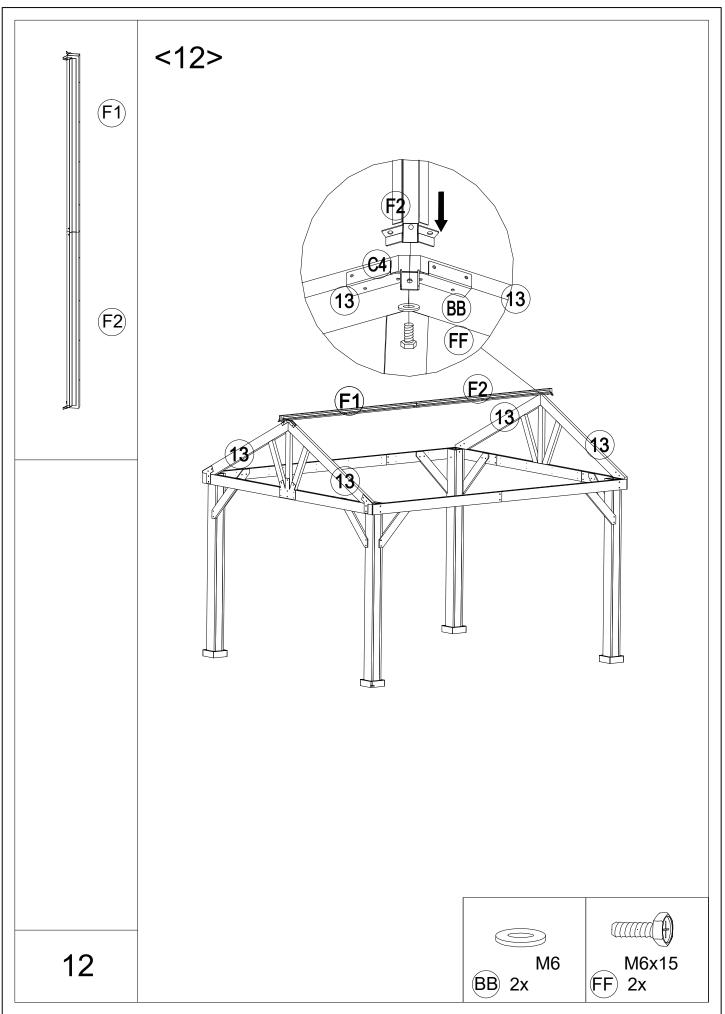

## Attention:

- 1.Please fix all the screws first, do not lock off, after assembling is fully completed, lock all at once finally.
- 2.Please check the manual carefully and make sure you have received all the parts.
- 3.If there is any missing, please let us know the letter of the parts you need.
- 4.If there is any damage, please send clear photos to us, we will check and offer you best solution soon.