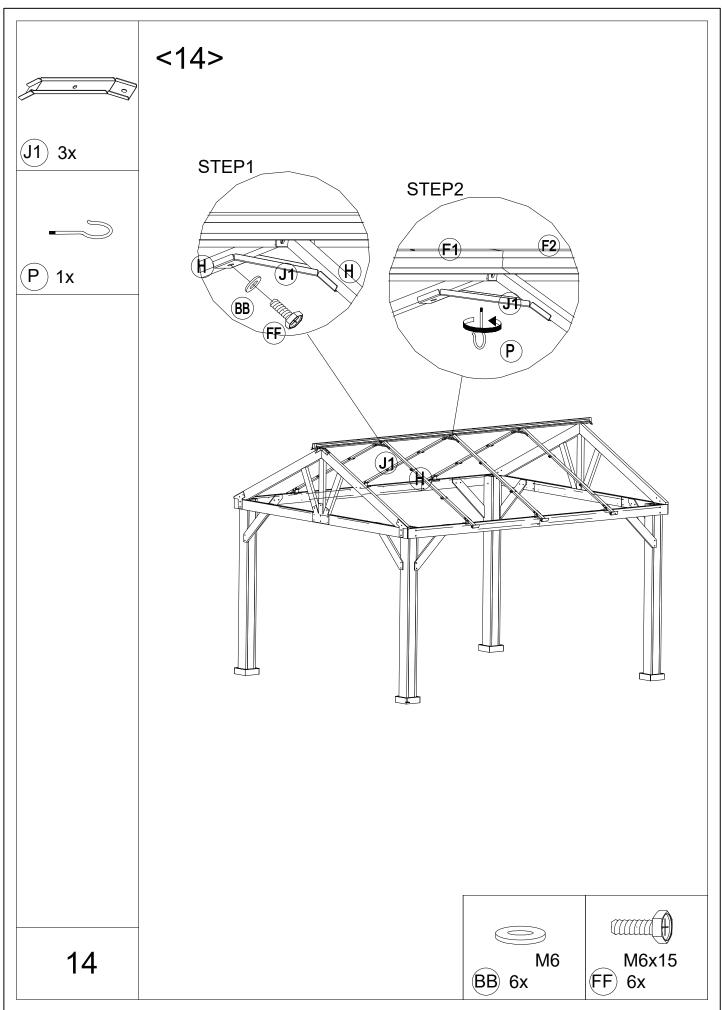

## Attention:

- 1.Please fix all the screws first, do not lock off, after assembling is fully completed, lock all at once finally.
- 2.Please check the manual carefully and make sure you have received all the parts.
- 3.If there is any missing, please let us know the letter of the parts you need.
- 4.If there is any damage, please send clear photos to us, we will check and offer you best solution soon.