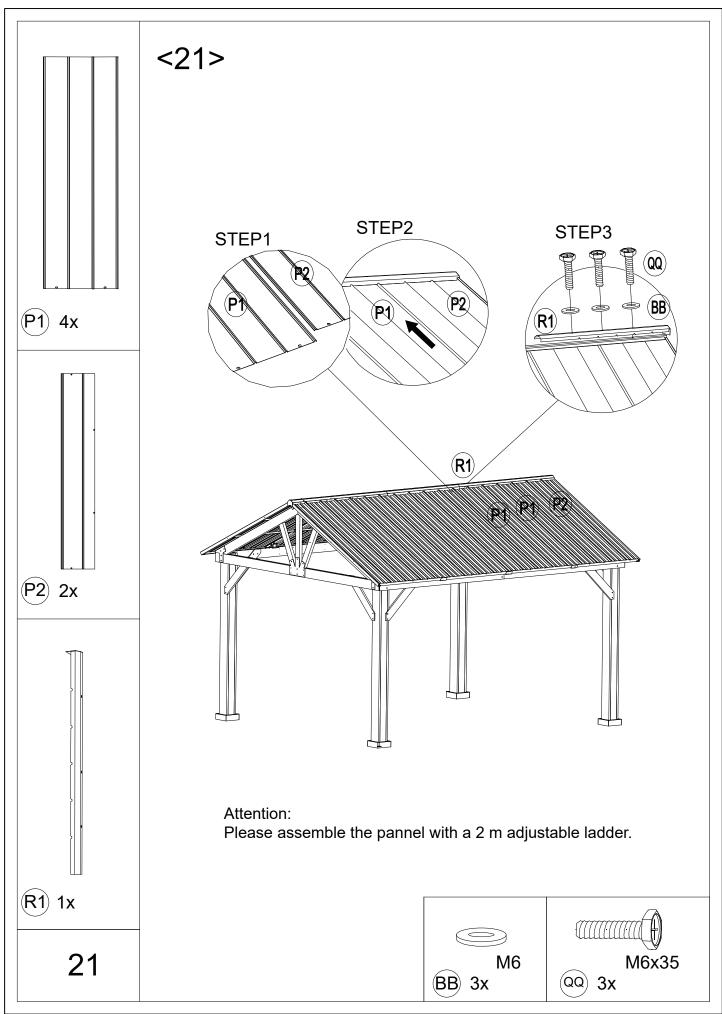

## Attention:

- 1.Please fix all the screws first, do not lock off, after assembling is fully completed, lock all at once finally.
- 2.Please check the manual carefully and make sure you have received all the parts.
- 3.If there is any missing, please let us know the letter of the parts you need.
- 4.If there is any damage, please send clear photos to us, we will check and offer you best solution soon.