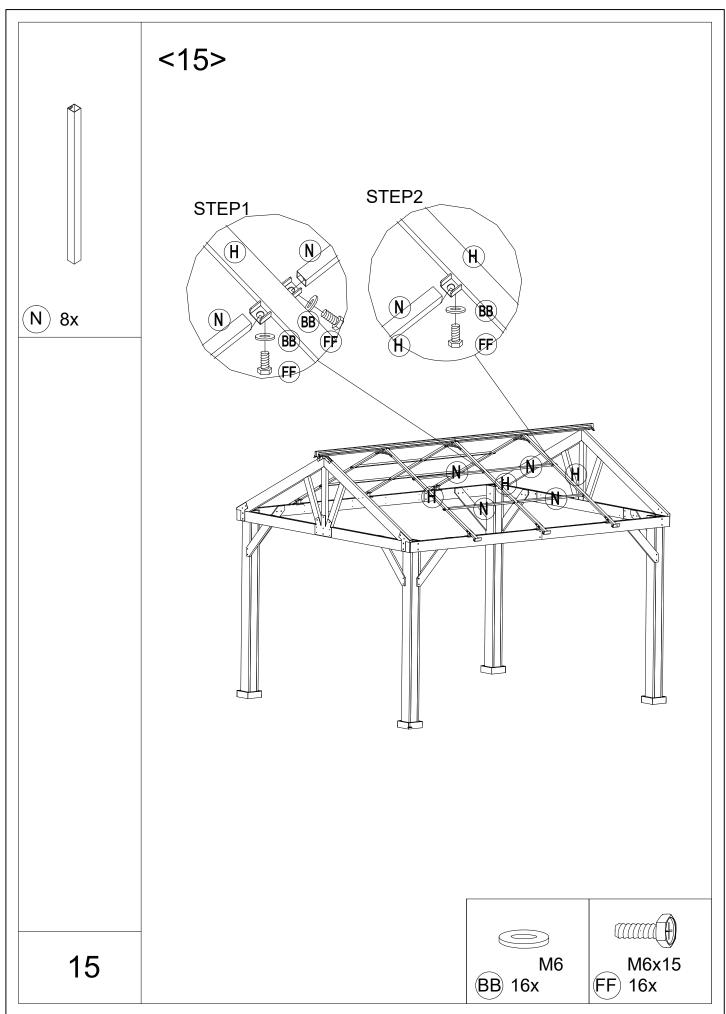

## Attention:

- 1.Please fix all the screws first, do not lock off, after assembling is fully completed, lock all at once finally.
- 2.Please check the manual carefully and make sure you have received all the parts.
- 3.If there is any missing, please let us know the letter of the parts you need.
- 4.If there is any damage, please send clear photos to us, we will check and offer you best solution soon.