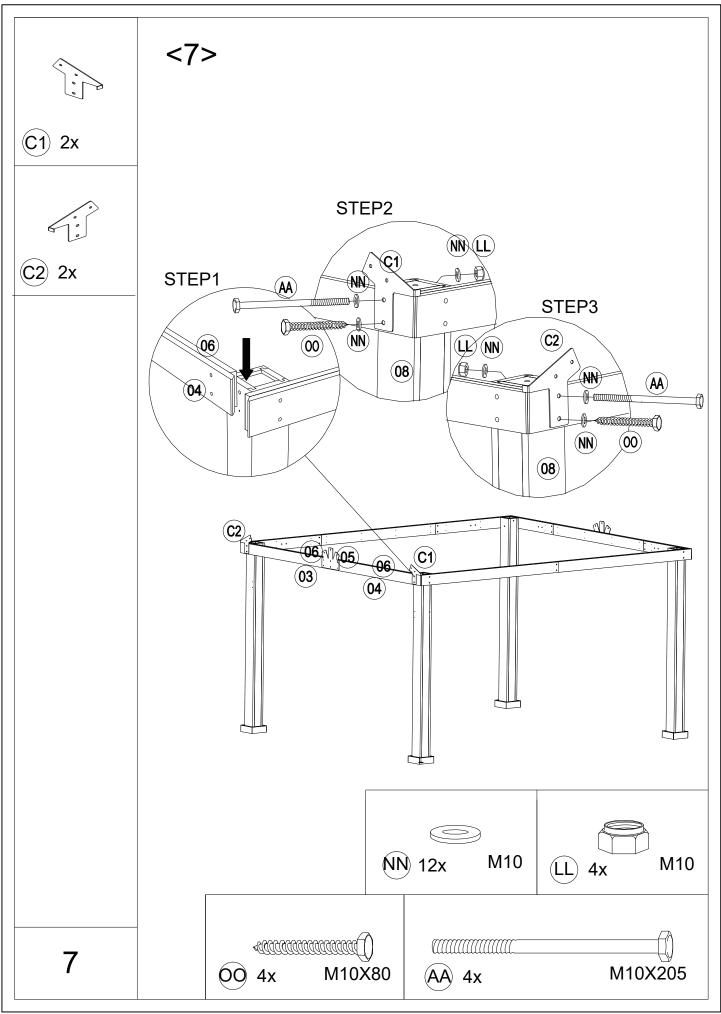

## Attention:

- 1.Please fix all the screws first, do not lock off, after assembling is fully completed, lock all at once finally.
- 2.Please check the manual carefully and make sure you have received all the parts.
- 3.If there is any missing, please let us know the letter of the parts you need.
- 4.If there is any damage, please send clear photos to us, we will check and offer you best solution soon.