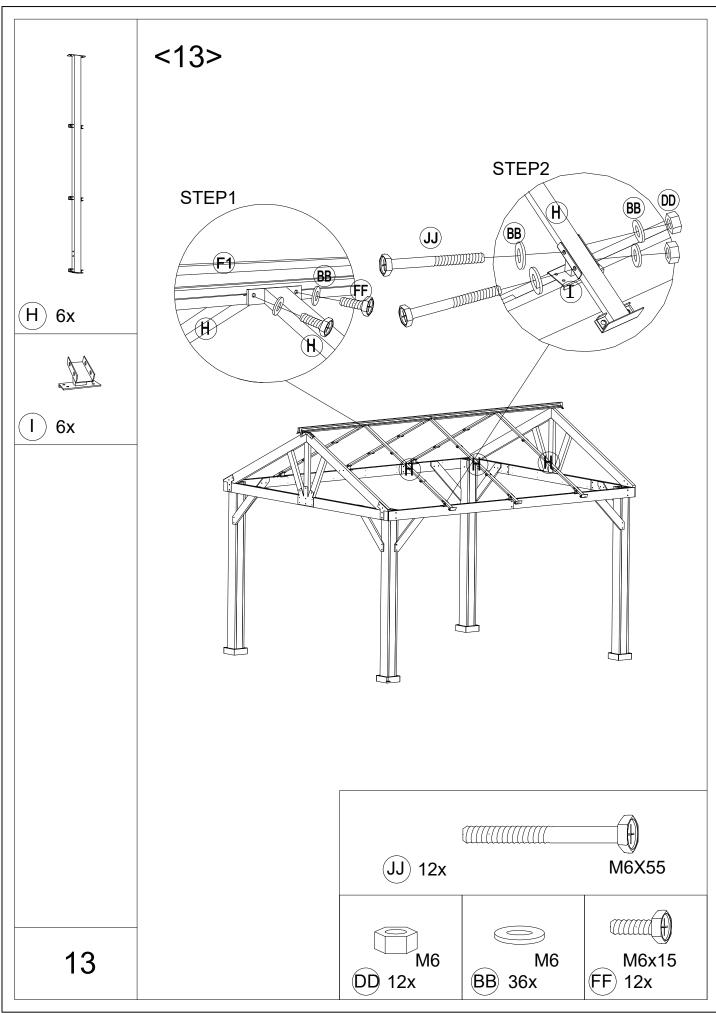

## Attention:

- 1.Please fix all the screws first, do not lock off, after assembling is fully completed, lock all at once finally.
- 2.Please check the manual carefully and make sure you have received all the parts.
- 3.If there is any missing, please let us know the letter of the parts you need.
- 4.If there is any damage, please send clear photos to us, we will check and offer you best solution soon.