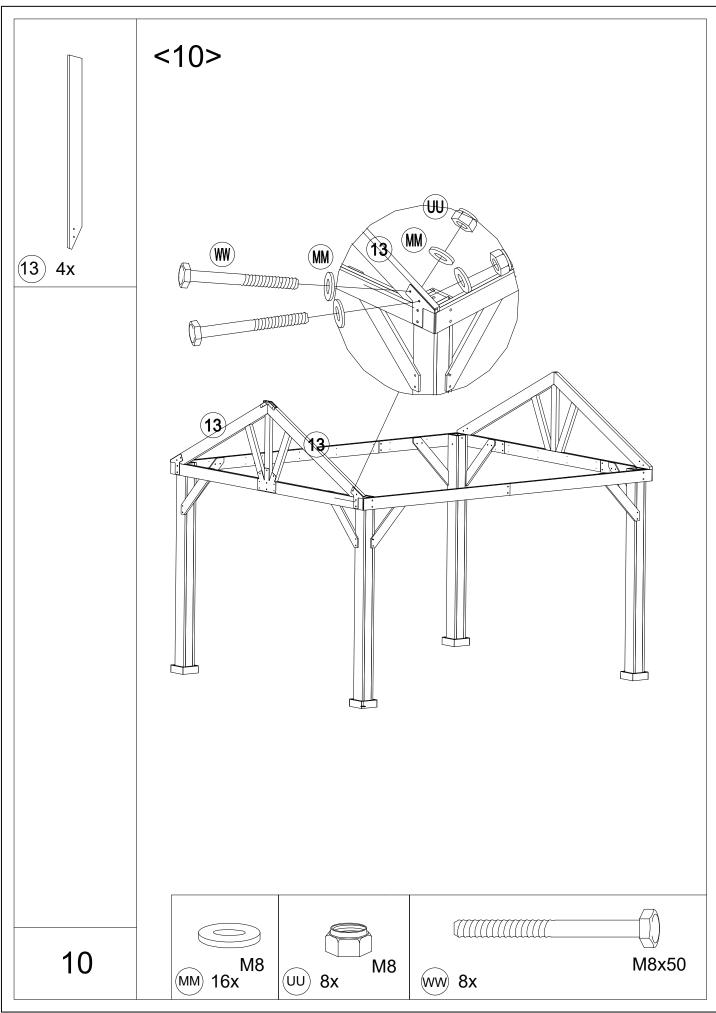

## Attention:

- 1.Please fix all the screws first, do not lock off, after assembling is fully completed, lock all at once finally.
- 2.Please check the manual carefully and make sure you have received all the parts.
- 3.If there is any missing, please let us know the letter of the parts you need.
- 4.If there is any damage, please send clear photos to us, we will check and offer you best solution soon.