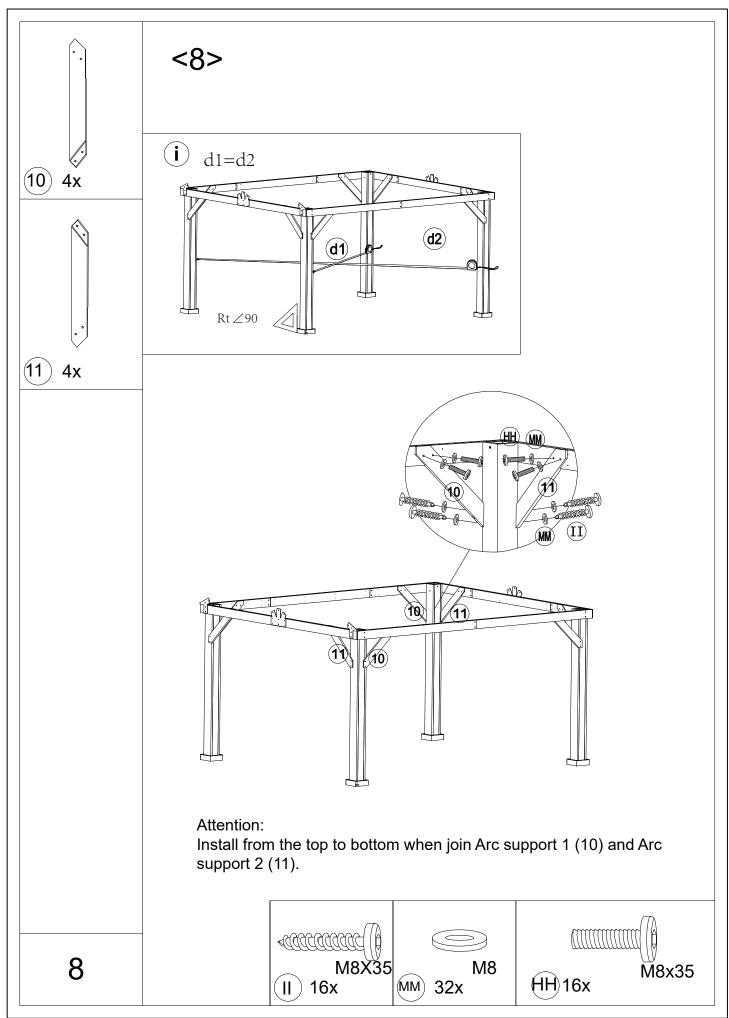

## Attention:

- 1.Please fix all the screws first, do not lock off, after assembling is fully completed, lock all at once finally.
- 2.Please check the manual carefully and make sure you have received all the parts.
- 3.If there is any missing, please let us know the letter of the parts you need.
- 4.If there is any damage, please send clear photos to us, we will check and offer you best solution soon.