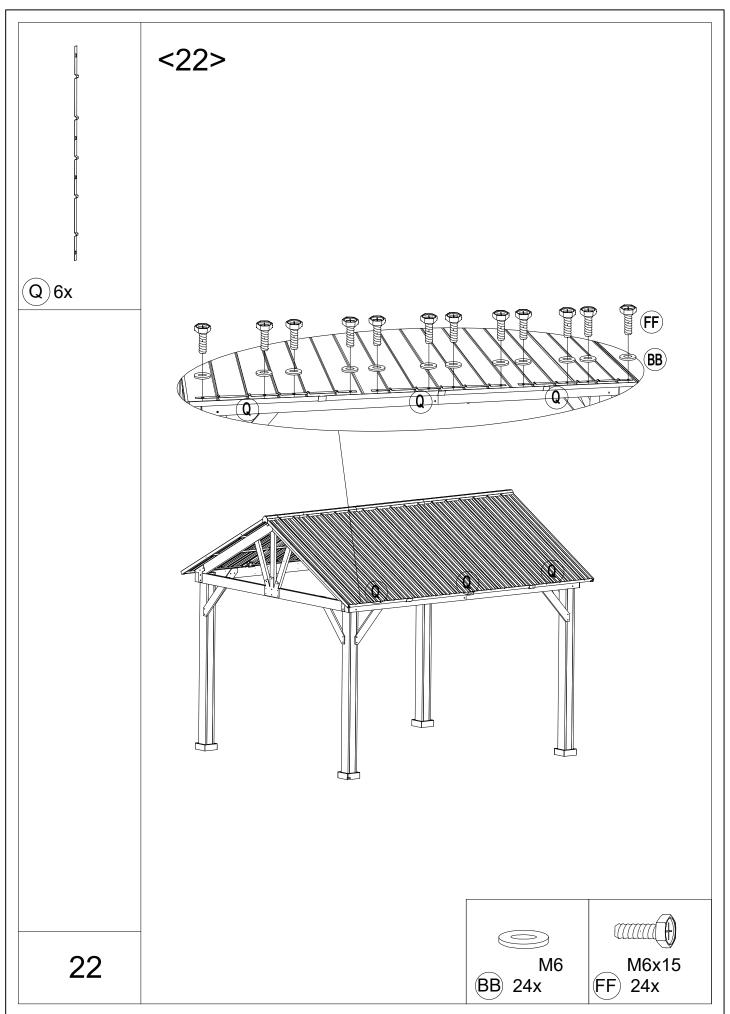

## Attention:

- 1.Please fix all the screws first, do not lock off, after assembling is fully completed, lock all at once finally.
- 2.Please check the manual carefully and make sure you have received all the parts.
- 3.If there is any missing, please let us know the letter of the parts you need.
- 4.If there is any damage, please send clear photos to us, we will check and offer you best solution soon.