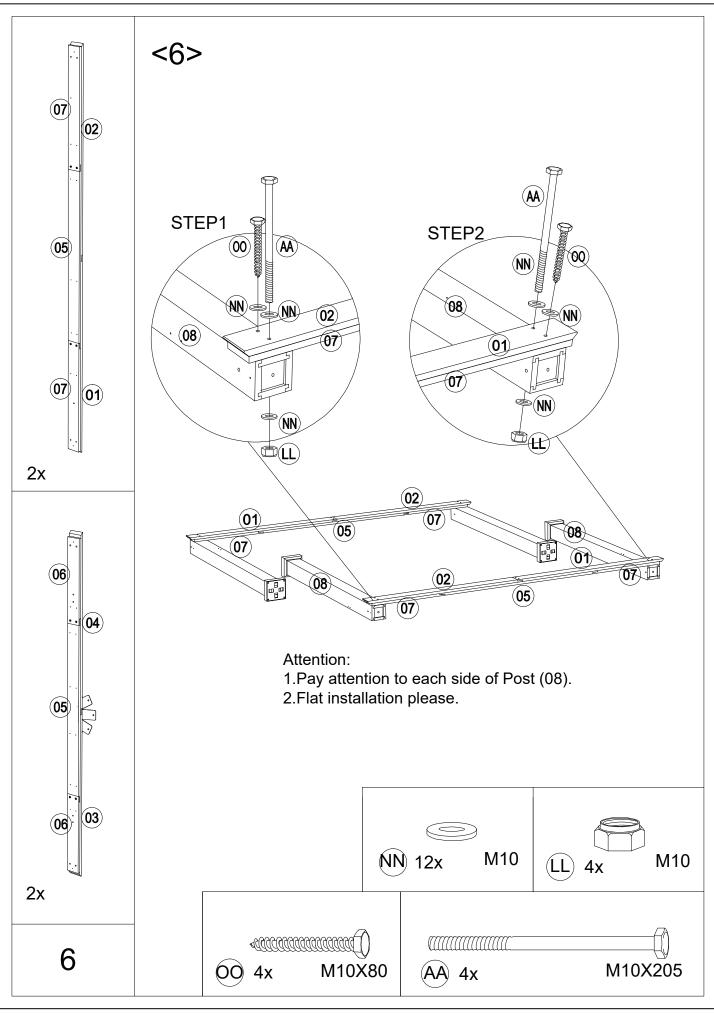

## Attention:

- 1.Please fix all the screws first, do not lock off, after assembling is fully completed, lock all at once finally.
- 2.Please check the manual carefully and make sure you have received all the parts.
- 3.If there is any missing, please let us know the letter of the parts you need.
- 4.If there is any damage, please send clear photos to us, we will check and offer you best solution soon.