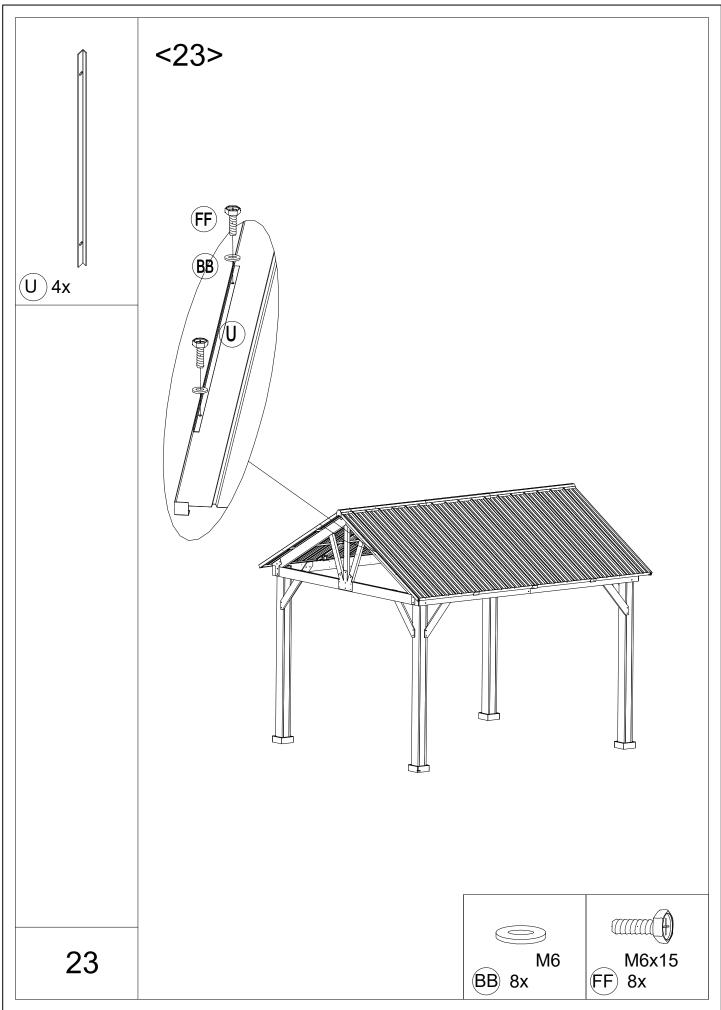

## Attention:

- 1.Please fix all the screws first, do not lock off, after assembling is fully completed, lock all at once finally.
- 2.Please check the manual carefully and make sure you have received all the parts.
- 3.If there is any missing, please let us know the letter of the parts you need.
- 4.If there is any damage, please send clear photos to us, we will check and offer you best solution soon.