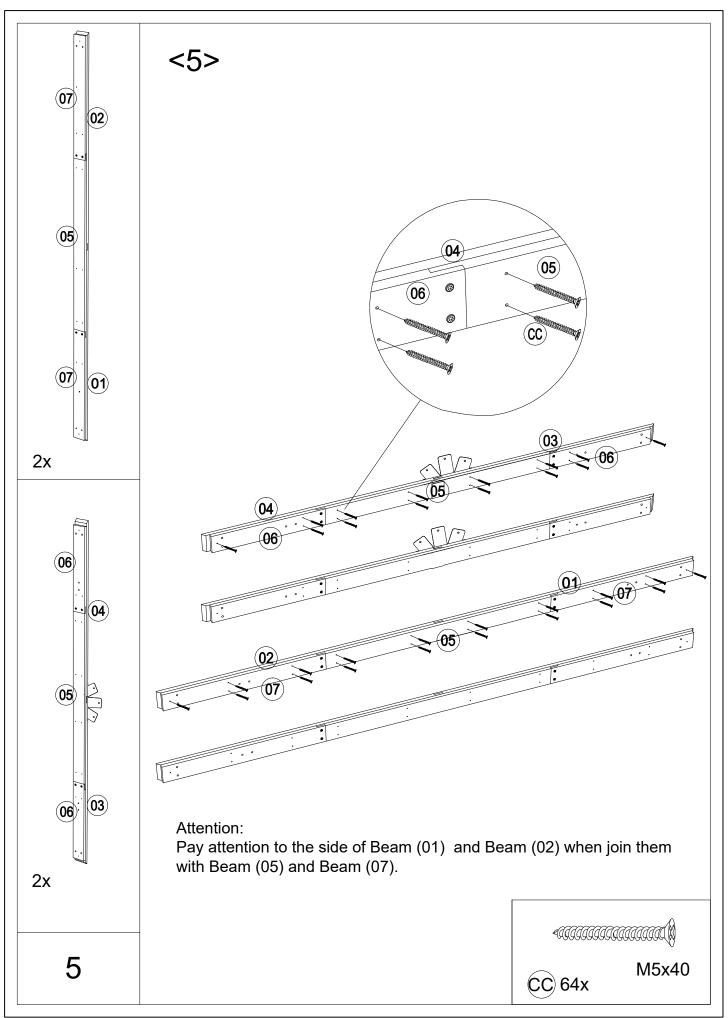

## Attention:

- 1.Please fix all the screws first, do not lock off, after assembling is fully completed, lock all at once finally.
- 2.Please check the manual carefully and make sure you have received all the parts.
- 3.If there is any missing, please let us know the letter of the parts you need.
- 4.If there is any damage, please send clear photos to us, we will check and offer you best solution soon.