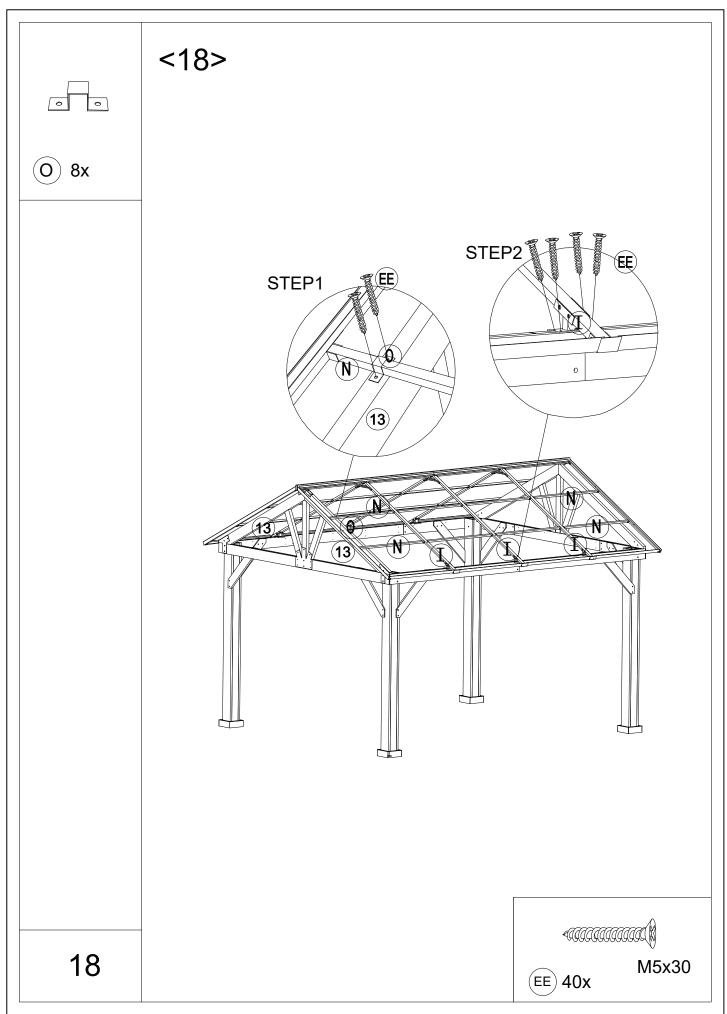

## Attention:

- 1.Please fix all the screws first, do not lock off, after assembling is fully completed, lock all at once finally.
- 2.Please check the manual carefully and make sure you have received all the parts.
- 3.If there is any missing, please let us know the letter of the parts you need.
- 4.If there is any damage, please send clear photos to us, we will check and offer you best solution soon.