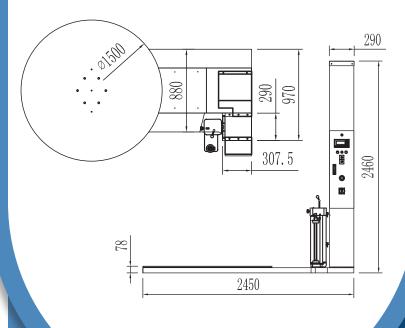

## SPECIFICATIONS 1001A

## **TECHNICAL**

Wrapping height: 2.2m

Turntable diameter: 1.5m

• Turntable height: 80mm

· Pallet weight limit: 2,000kg

Film diameter limit: 350mm

Film core limit: 76mm

Film width limit: 500mm

Film thickness: 12-35um

Turntable speed: up to 12rpm

 Power supply: single phase / 240v / 50Hz

**12-MONTH WARRANTY**