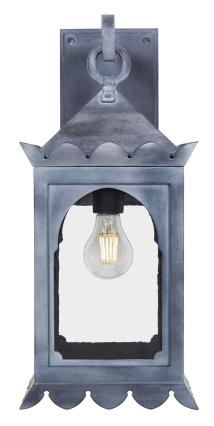

# SANTA BARBARA LIGHTING COMPANY

SHOWN IN SBLC ZINC FINISH WITH SBLC ANTIQUE GLASS

# THE ZARA

THE ZARA IS A MOORISH STYLE LIGHT FIXTURE DESIGNED TO ADD A TOUCH OF EXOTIC ELEGANCE TO YOUR SPACE. CRAFTED FROM HEAVY GAUGE STEEL, THIS FIXTURE IS BUILT TO LAST AND RADIATES A ROBUST AURA OF STRENGTH AND DURABILITY. THE ZINC FINISH AND ANTIQUE GLASS PROVIDES A TIMELESS ALLURE THAT BLENDS SEAMLESSLY WITH ANY DECOR STYLE.