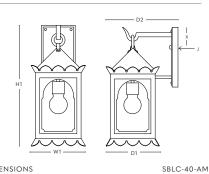

### ARM MOUNT

DIMENSIONS

|          | H1    | W1   | D1   | D2    | Х   |
|----------|-------|------|------|-------|-----|
| STANDARD | 17.75 | 8    | 8    | 11    | 3   |
| LARGE    | 20.25 | 9.75 | 9.75 | 12.75 | 4.5 |
|          |       |      |      |       |     |

BACKPLATE: Standard: 5 X 9 BACKPLATE: Large: 5 X 12

J - Junction Box

NOTES: Also available as a post mount. Please inquire for more details. All lanterns are handmade and made to order in Southern California. Dimensions may vary slightly.