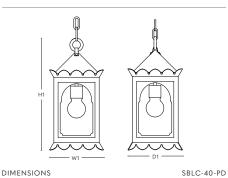

# PENDANT

|          | H1   | W1   | D1   | D2 | х |
|----------|------|------|------|----|---|
| STANDARD | 16.5 | 8    | 8    | -  | - |
| LARGE    | 19.5 | 9.75 | 9.75 | -  | - |
|          |      |      |      |    |   |

Pendant includes a 36" chain and 5" Diameter Canopy